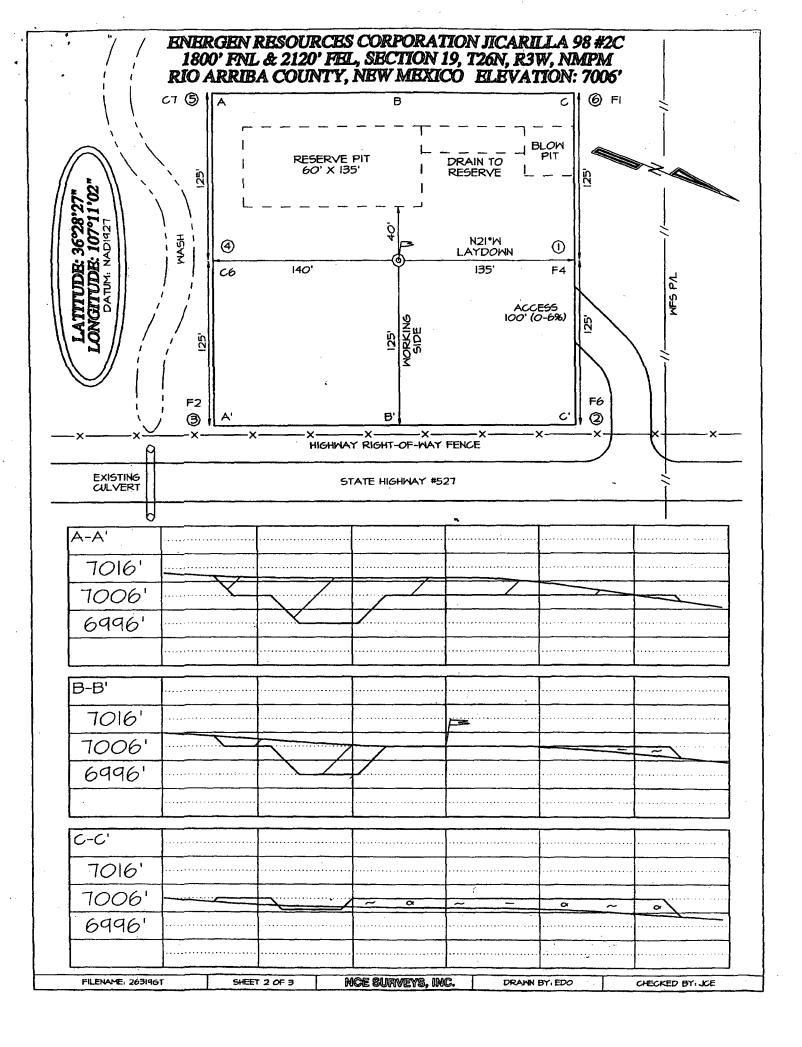

# **OPERATIONS PLAN**

WELL NAME: Jicarilla 98 #2C

LOCATION: 1800' FNL, 2120' FEL, Section 19, T26N, R3W, Rio Arriba, New Mexico

FIELD: Blanco Mesaverde

**ELEVATION: 7006'** 

### **BOP SPECIFICATIONS:**

An 11" 2000 psi minimum double gate BOP stack (Figure 1) will be used following nipple up of casing head. During air drilling operations, a Shaffer Type 50 or equivalent rotating head will be installed on top of the stack. A 2" nominal, 2000 psi minimum choke manifold will be used. An upper Kelly Cock valve with handle available and drill string valve to fit each drill string will be available on the rig floor during drilling operations.