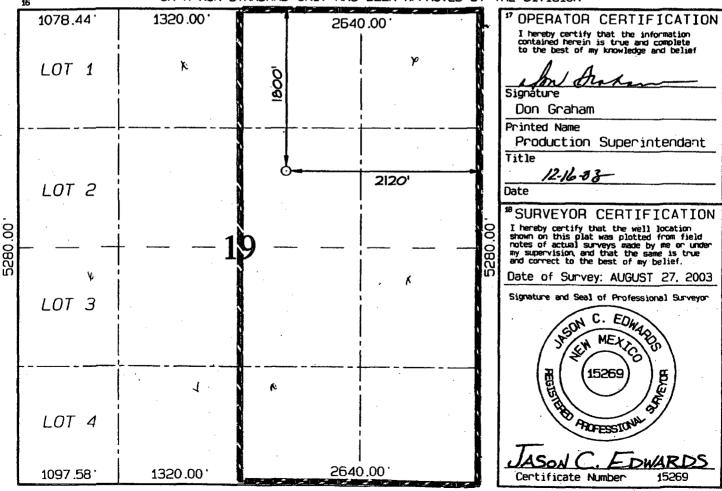

# WELL LOCATION AND ACREAGE DEDICATION PLAT

| 'API Numbe     | er l | *Pool Code                | ³Pc    | ol Name     |  |
|----------------|------|---------------------------|--------|-------------|--|
| 30-039-29      | 297  | 72319                     | BLANCO | MESAVERDE   |  |
| *Property Code |      | Property Name             |        | Well Number |  |
| 21940          |      | JICARILLA 98 2C           |        | 5C          |  |
| OGRID No.      |      | *Operator Name *Elevation |        | *Elevation  |  |
| 162928         |      |                           |        | 7006        |  |

<sup>10</sup> Surface Location UL or lot no. Lot Idn North/South line Feet from the East/Mest line RIO 19 **56N** 3W 1800 NORTH 2120 EAST G ARRIBA 11 Bottom Hole Location If Different From Surface UL or lot no. Section rento Feet from the Feet from the County <sup>i3</sup>Joint or Infill <sup>54</sup> Consolidation Code 12 Dedicated Acres 320.0 Acres -(E/2)

NO ALLOWABLE WILL BE ASSIGNED TO THIS COMPLETION UNTIL ALL INTERESTS HAVE BEEN CONSOLIDATED
OR A NON-STANDARD UNIT HAS BEEN APPROVED BY THE DIVISION