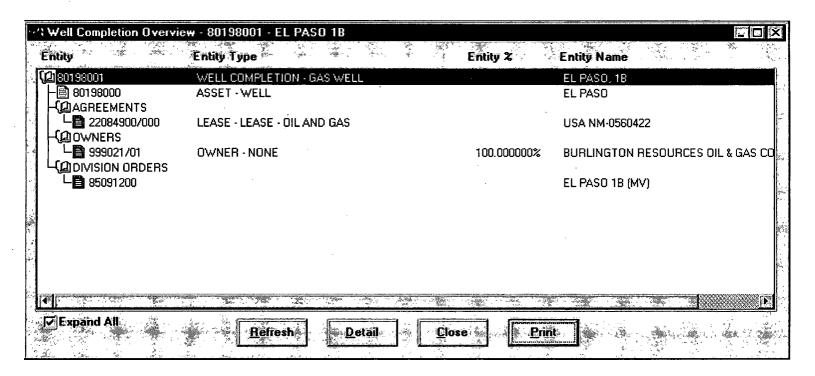

## **U17-1-**DEPARTMENT OF THE INTERIOR BUREAU OF LAND MANAGEMENT RECEIVED Sundry Notices and Reports on Wells EP 15 Pil 1: 54 Lease Number 070 FARMINGTON, NM NM-0560422 If Indian, All. or 1. Type of Well GAS Tribe Name Unit Agreement Name 2. Name of Operator OIL & GAS COMPANY Well Name & Number 3. Address & Phone No. of Operator El Paso #1B PO Box 4289, Farmington, NM 87499 (505) 326-9700 API Well No. 30-045-29845 4. Location of Well, Footage, Sec., T, R, M 10. Field and Pool 2165'FNL, 440'FWL, Sec.20, T-29-N, R-9-W, NMPM Blanco Mesaverde 11. County and State NSL-927A San Juan Co, NM 12. CHECK APPROPRIATE BOX TO INDICATE NATURE OF NOTICE, REPORT, OTHER DATA Type of Submission Type of Action Notice of Intent Change of Plans Abandonment \_ Recompletion New Construction \_ Non-Routine Fracturing Subsequent Report Plugging Back \_ Casing Repair \_ Water Shut off Final Abandonment Altering Casing Conversion to Injection X Other - Spud 13. Describe Proposed or Completed Operations 9-11-99 MIRU. 9-12-99 Spud well @ 1:00 a.m. 9-12-99. Drill to 298'. Circ hole clean. TOOH. TIH w/6 jts 9 5/8" 32.3# WC-50 ST&C csg, set @ 290'. Pump 15 bbl wtr ahead. Cmtd w/335 sx Class "B" neat cmt w/3% calcium chloride, 0.25 pps Cellophane (395 cu.ft.). Displace w/20 bbl wtr. Circ 20 bbl cmt to surface. WOC. NU BOP. PT BOP & csg to 600 psi/30 min, OK. Drilling ahead. APD ROW related that the foregoing is true and correct. Title Regulatory Administrator Date 9/13/99 Signe no (This space for Federal or State Office use) APPROVED BY $_{ t Title}$ ACCEPTED FOR RECORD CONDITION OF APPROVAL, if any: Title 18 U.S.C. Section 1001, makes it a crime for any person knowingly and willfully to make any department or agency of the United States any false, fictitious or fraudulent statements or representations as to any matter within its juris 1999. FARMINGTON FIELD OFFICE OPERATOR BY\_BY\_