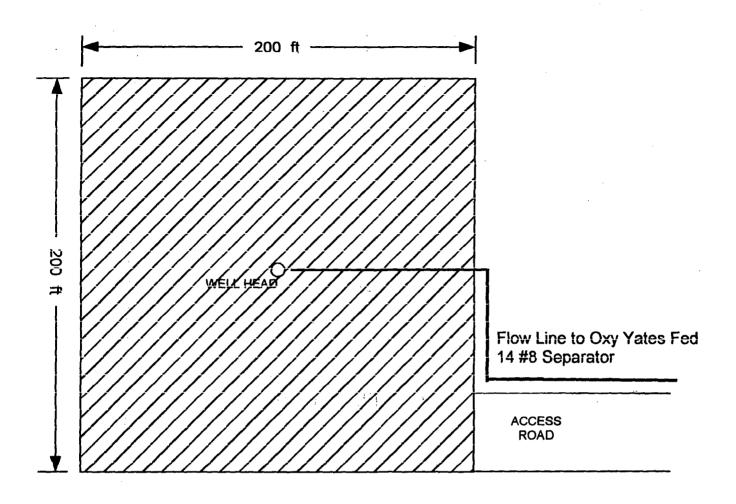

a crime for any person knowingly and willfully to make to any department or agency of the United States any false, fictitious or fraudulent statements or representations as to any matter within its jurisdiction.

#### **ATTACHMENT A**

#### Oxy Yates Federal 14 #12 E.GL. RESOURCES INC

Sec. 14, T-20-S, R-28-E Eddy County, NM

12/31/99TD Rig up United rig #7 SD for 1st.

1/2/00 TD 743' Drill to 743' w 8 3/4" bit. POH and LD DP & DC. Ran 20 jts 7" K55 23# Rng 3, Wash & turn to get casing down. Dowell cmt csg w/525 sx class C cmt. (400 sx primary & 125 sx 1") Cement to surf. Jim Amos w/ BLM present for cementing.

1/7/00 TD 932' Run 6 1/8" Smith bit on 16 DC. Test BOP. OK. Drill to 932'. POH w/ tbg, DC & bit. RIH w/ 25 jts 2 3/8" tbg, flange well up.

### WELL SITE PLAT OXY YATES FED 14 #12