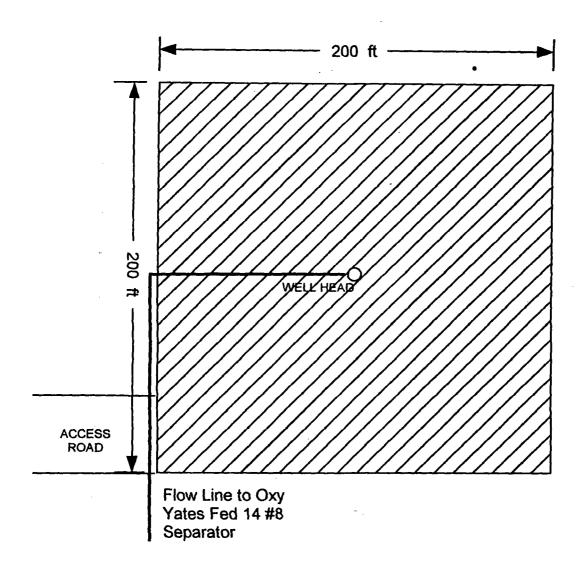

|      |

Title 18 U.S.C. Section 1001, makes it a crime for any person knowingly and willfully to make to any department or agency of the United States any false, fictitiou fraudulent statements or representations as to any matter within its jurisdiction.

and the second section of the second second

## ATTACHMENT A

### Oxy Yates Federal 14#14 E.GL. RESOURCES INC

Sec. 14, T-20-S, R-28-E Eddy County, NM

1/3/00 TD 774' Rig up United rig #7. TD 774. 8 ¾" Hole. Run 20 jts 7" K55 23# Rng 3 Csg, Cemented with 450 sx Class C Cement. Cement to surf, Gene Hunt w/ BLM present.

1/7/00 TD 774 Rig up JWS PU #1

1/8/00 TD 961 Run 6 1/8" Smith bit on 16 DC. Test BOP. OK. Drill to 961'. POH w/ tbg, DC & bit. RIH w/ 25 jts 2 3/8" tbg, flange well up.

## WELL SITE PLAT OXY YATES FED 14 #14





## E.G.L. RESOURCES INC

#### WELL SITE LAYOUT

OXY YATES FED 14 #14 990' FNL, 330' FEL 20S 28E SEC 14

DATE: 1/11/00 BY: DARREN PRINTZ

Form 3160-4 (July 1992)

# UNITED STATES SUBJECT DEPARTMENT OF THE INTERIOR BUREAU OF LAND MANAGEMENT

ERATORS direction

FORM APPROVED OMB NO. 1004-0137 Expires: February 28, 1995

5. LEABE DESIGNATION AND SERIAL NO.
LC 050797

| WELL CO                   | MPLETION                                 | OR REC                                 | OMPLE                | TION                                  | REPO                                  | RT /    | AND L              | OG*                     | 6. IF INDIA!    | I, ALLO        | OTTEE OR TRIBE NAME          |
|---------------------------|------------------------------------------|------------------