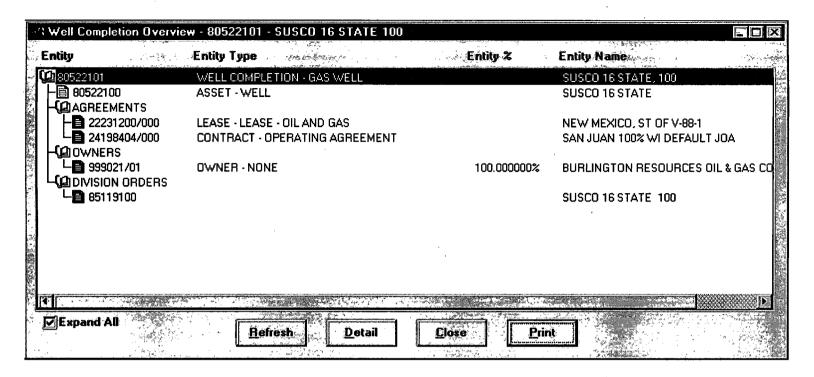

## Submit to Appropriate

State of New Mexico
Energy, Minerals and Natural Resources Department

District Office

State Lease - 6 copies
Fee Lease - 5 copies

• \*\*

Form C-105

**Revised 1-1-89** DISTRICT I P.O. Box 1980, Hobbs, NM 88240 - OIL CONSERVATION DIVISION -WELL API NO. " - TSW Crif Hos DISTRICT II <sup>11</sup> P. O. Box 2089 30-045-29897 P.O. Drawer DD, Artesia, NM 88210 Santa Fe, New Mexico 87504-2088 5. Indicate Type of Lease STATE X FEE DISTRICT III 6. State Oil & Gas Lease No. 1000 Rio Brazos Rd., Aztec, NM 87410 V-88-1-NM WELL COMPLETION OR RECOMPLETION REPORT AND LOG 18 TYPE OF WELL: 7. Lease Name or Unit Agreement Name OIL WELL SIS GAS WELL X DRY **OTHER** Susco 16 State b. TYPE OF COMPLETION: WORK NEW **PLUG** BACK WELL OVER RESVR OTHER 2. Name of Operator **BURLINGTON RESOURCES OIL & GAS COMPANY** #100 3. Address of Operator Pool name or Wildcat PO BOX 4289, Farmington, NM 87499 **Basin Fruitland Coal** 4. Well Location 1375 **Unit Letter** Feet From The Line and 1265 Feet From The 16 Township ' 32N Range . 8W San Juan County, NM 13. Elevations (DF&RKB, RT, GR, etc.) 10. Date Spudded 11. Date T.D. Reached 12. Date Compl. (Ready to Prod.) 14. Elev. Casinghead 12-5-99 12-10-99 1-5-00 6693'GL/6705'KB 16. Plug Back T.D. 17. If Multiple Compl. How Cable Tools 15. Total Depth 18. Intervals Rotary Tools Many Zones? Drilled By 0-3239 19. Producing Interval(s), of this completion - Top, Bottom, Name 20. Was Directional Survey Made 3268-3614' Fruitland Coal 21. Type Electric and Other Logs Run 22. Was Well Cored Array Ind./Gamma Ray/Three Detector Den./Comp. Neu. Platform Express/GR/NPHI CASING RECORD (Report all strings set in well) DEPTH SET WEIGHT LB/FT. HOLE SIZE **CEMENTING RECORD** AMOUNT PULLED **CASING SIZE 236'** 3 33 32.3# 136 cu ft 9 5/8 12 1/4" 20# 3235 8 3/4" 996 cu ft TUBING RECORD LINER RECORD 24. DEPTH SET | PACKER SET SIZE BOTTOM SACKS CEMENT 3201 5 1/2 · 3615' 3608 27. ACID, SHOT, FRACTURE, CEMENT, SQUEEZE, ETC. 26. Perforation record (interval, size, and number) \*\*\* :: AMOUNT AND KIND MATERIAL USED DEPTH INTERVAL 3268-3614 3268-3614 none **PRODUCTION** Production Method (Flowing, gas lift, pumping - Size and type pump) Well Status (Prod. or Shut-in) Date First Production Flowing Gas - Oil Ratio Date of Test Hours Tested Choke Size | Prod'n for Oil - Bbl. Gas - MCF Water - Bbl. **Test Period** 752 Pitot gauge 12-29-99 Oil Gravity - API - (Corr.) Casing Pressure Calculated 24-Gas - MCF Water - Bbl Flow Tubing Press. Oil - Bbl **Hour Rate** SI 1280 29. Disposition of Gas (Sold, used for fuel, vented, etc.) Test Witnessed By To be sold 30. List Attachments 31. I hereby certify that the information shown pip both sides of this form is true and complete to the best of my knowledge and belief Regulatory Administrator Date 1-13-00 Name Peggy Bradfield Title