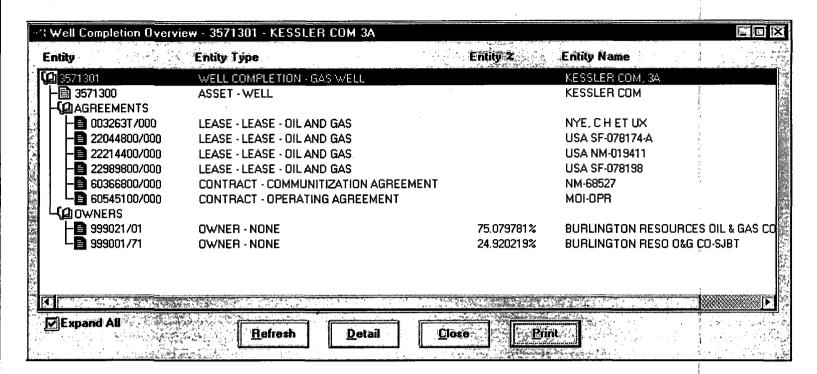

|
| VII.                                                                                     | DATE OF NOTI                                                                                                                                        | FICATION TO                                     | THE SECRETAR                 | Y OF THE TAXA                                                        | TION AND REVENUE                                                                                           |                   | 3/13/0                | <u> </u>                                                                             |

NOTICE: The operator must notify all working interest owners of this New Well certification



submitted in lieu of Form 316 UNITED STATES

## DEPARTMENT OF THE INTERIOR BURRAU OF LAND MANAGEMENT

| Sundry Not                                            | cices and Reports on Wells                                                                                                               |                                               |                                     |
|-------------------------------------------------------|------------------------------------------------------------------------------------------------------------------------------------------|-----------------------------------------------|-------------------------------------|
|                                                       |