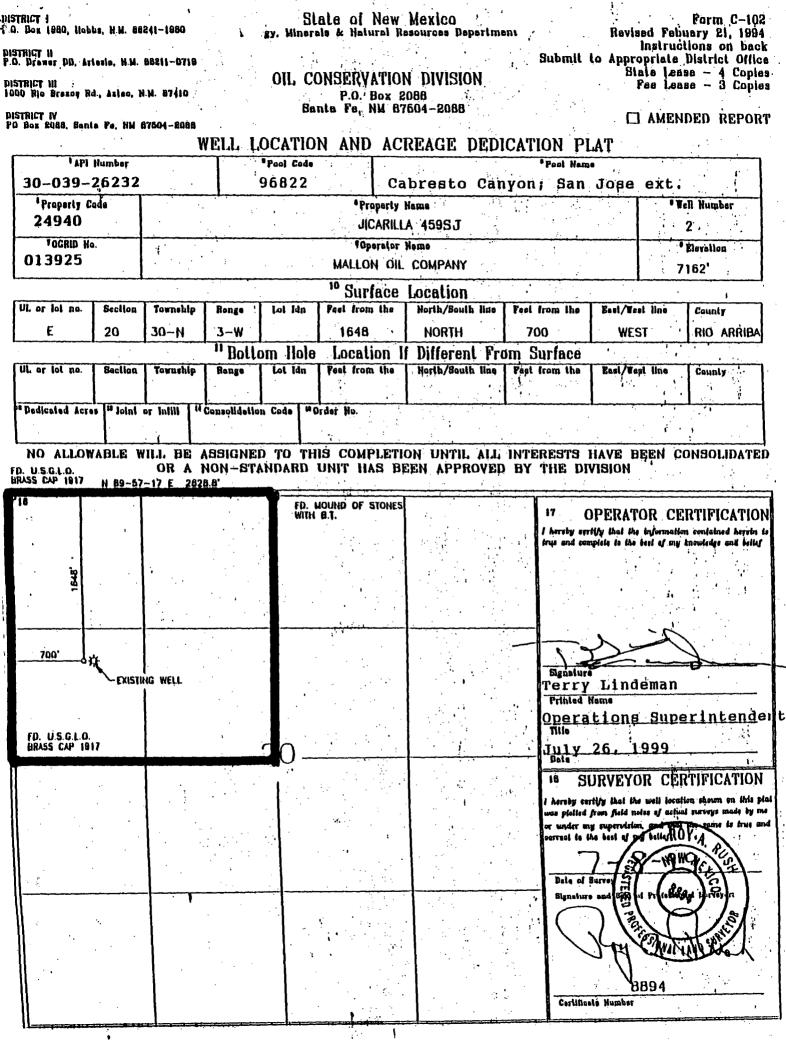

| -JUN-10-99 THU 11:46 AM                                                                                                     | ، ۱۰ ، ۱۰ ، ۲۰ <u>، ۱</u> ۰ ، ۱۰ ، ۱۰ ، ۱۰ ، ۱۰ ، ۱۰ ، ۱۰ ، ۱۰ | e y fini                             |                 | 1602 P.02                                                                |
|-----------------------------------------------------------------------------------------------------------------------------|----------------------------------------------------------------|--------------------------------------|-----------------|--------------------------------------------------------------------------|
| Descent (66) 201 (16)                                                                                                       | New Mex                                                        | ico                                  |                 | Form C-142                                                               |
| District 1 (305) 393-4161<br>1433 N. French De Energy Minet                                                                 | rals and Natural                                               | Resources I                          | epartment       | Date 06/30/99                                                            |
|                                                                                                                             | Dil Conservation<br>2040 South Pacher<br>Santa Fe, New Mex     | n Division<br>co Street<br>ico 87505 | •               | Submit Original<br>Plus 2 Copies<br>to the Santa Fe<br>Office of the OCD |
|                                                                                                                             |                                                                |                                      |                 |                                                                          |
| CR. CONSERVATION DIVAR                                                                                                      | LICATION FOR NE                                                | N WELL STAT                          | US              |                                                                          |
| Operator and Well Operator name & address                                                                                   |                                                                |                                      |                 |                                                                          |
| MALLON OIL COMPANY                                                                                                          |                                                                |                                      | OGRID           | Number                                                                   |
| 999 18TH STREET SUITE 1700                                                                                                  |                                                                |                                      |                 | 13925                                                                    |
| DENVER, COLORADO 80202                                                                                                      | <u></u>                                                        |                                      | Phone           |                                                                          |
| LORA L MUSTOE                                                                                                               |                                                                |                                      |                 | 303-293-2333 X1330                                                       |
| Property Name<br>JICARILLA 459 SJ NO 2                                                                                      |                                                                | Well Numb                            | er API Nur<br>2 | nber<br>30-039-26232                                                     |
| UL Section Township Range Feet From The                                                                                     |                                                                | Feet From The                        | East/West Line  | County                                                                   |
| E     20     30 N     3 W     1648       II.     Date/Time Information                                                      | NORTH                                                          | 700                                  | WEST            | RIOMARRIBAANYON:                                                         |
| Spud Date Spud Time Date                                                                                                    | Completed Pool                                                 |                                      |                 |                                                                          |
| 11-13-99     4:00pm     12       III.     Attach copies of Form C-103 or Feder                                              | 2/14/99                                                        | CABRESTO C                           | ANYON; SAN      | JOSE EXT.                                                                |
| IV. Attach a list of all working interest own                                                                               | is completed as a pro                                          | oducer.                              | :<br>:          |                                                                          |
| V. AFFIDAVIT:                                                                                                               |                                                                |                                      |                 |                                                                          |
| State of <u>COLORADO</u> )<br>SS.<br>County of <u>DENVER</u> )                                                              |                                                                |                                      |                 | •••                                                                      |
| LORA MUSTOE , being first duly swor                                                                                         | n, upon oath states:                                           | ×                                    |                 |                                                                          |
| 1. I am the Operator, or authoriz   2. To the best of my knowledge,   Signature I am the Operator, or authoriz              | this application is co                                         | mplete and cor                       | rect.           | erenced well.<br>ate <u>3-3-00</u>                                       |
| SURSCRIBED AND SWORN TO before me th                                                                                        | nis <u>3 RD</u> day of <u>A</u>                                | Elmary 2                             | 000.            | · · · · ·                                                                |
|                                                                                                                             |                                                                | sol Nas                              | anjo            | ·                                                                        |
| My Commission expires:22/03                                                                                                 |                                                                |                                      | ····            |                                                                          |
| FOR OIL CONSERVATION DIVISION_USE O                                                                                         | NLY:                                                           |                                      | · · · ·         |                                                                          |
| VI. CERTIFICATION OF APPROVAL:<br>This Application for New Well status is he<br>hereof, the Division notifies the Secretary |                                                                |                                      |                 |                                                                          |
| Signature Mark John                                                                                                         | Title P.E. Sp                                                  | ec.                                  |                 | PEB 1 4 2000                                                             |
| VII. DATE OF NOTIFICATION TO THE SECR                                                                                       | ETARY OF THE TAXA                                              | TION AND REV                         | ENUE DEPARTN    | MENT: <u>2/14/00</u>                                                     |