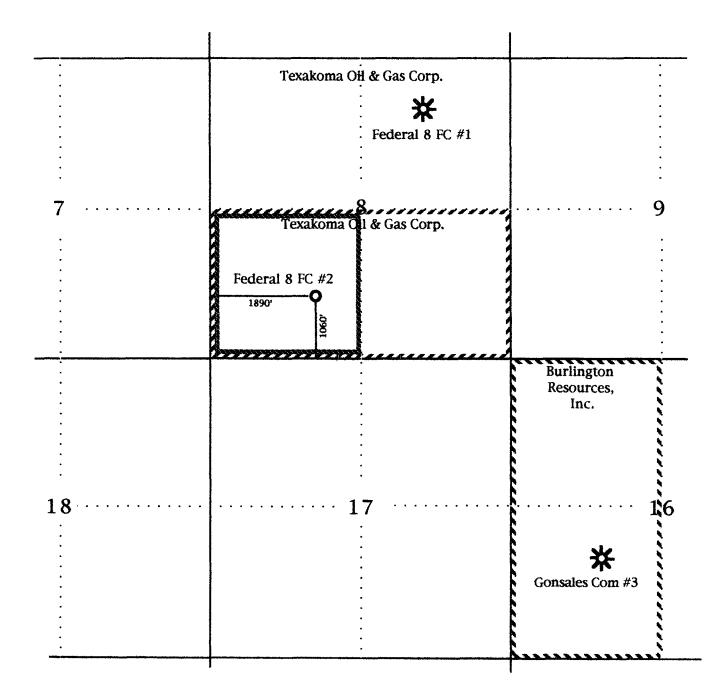

Re: Application for Administrative Approval to Downhole Commingle Texakoma Oil & Gas Corporation Federal 8 FC #2, N-8-30N-12W, API No. 30-045-28917 Basin Fruitland Coal & Flora Vista Fruitland Sand Pools San Juan County, New Mexico

Dear Ms. Wrotenbery and Mr. Spencer:

Texakoma Oil & Gas Corporation requests approval to downhole commingle the production from the Flora Vista Fruitland Sand formation, not yet completed, with that of the Basin Fruitland Coal formation, currently producing, in its Federal 8 FC #2 well located 1060' FSL 1890' FWL, N-8-30N-12W, San Juan County, New Mexico.

## Flora Vista Fruitland Sand (Gas) Pool

R 12 W

Texakoma Oil & Gas Corporation Federal 8 FC #2 Flora Vista Fruitland Sand (extension) Basin Fruitland Coal seam 1060' FSL 1890' FWL, N-8-T30N-R12W

# **OWNERSHIP PLAT**

## Application for Downhole Commingling

Texakoma Oil & Gas Corporation Federal 8 FC #2 Flora Vista Fruitland (Gas) Pool Basin Fruitland Coal (Gas) Pool

| State of New Mexico Form C-102                                           |                                                                                             |                    |          |            |         |            |         |          |         |                        |           |          |                               |
|--------------------------------------------------------------------------|---------------------------------------------------------------------------------------------|--------------------|----------|------------|---------|------------|---------|----------|---------|------------------------|-----------|----------|-------------------------------|
| Energy, Minerals & Mining Reources Department                            |                                                                                             |                    |          |            |         |            |         |          |         |                        |           |          |                               |
|                                                                          |                                                                                             |                    |          |            |         | CONSER     |         | <b>-</b> |         | -                      |           |          |                               |
|                                                                          |                                                                                             |                    |          |            |         |            |         | < 6429   |         |                        |           |          |                               |
|                                                                          |                                                                                             |                    |          | San        | ta Fe   |            |         |          |         | 5429.                  | <b></b>   |          |                               |
| Santa Fe, New Mexico 87504-6429.                                         |                                                                                             |                    |          |            |         |            |         |          |         |                        |           |          |                               |
|                                                                          |                                                                                             |                    |          |            |         |            |         |          |         |                        |           |          |                               |
| WELL LOCATION AND ACREAGE DEDICATION PLAT API Number Pool Code Pool Name |                                                                                             |                    |          |            |         |            |         |          |         |                        |           |          |                               |
| ł                                                                        | API Number Pool Code Pool Name<br>30-045-28917 76600 Flora Vista Fruitland Sand (extention) |                    |          |            |         |            |         |          |         |                        |           |          |                               |
| Property Code Property (Well) Name Well Number                           |                                                                                             |                    |          |            |         |            |         |          |         |                        |           |          |                               |
| 15116                                                                    |                                                                                             |                    |          |            |         | Federa     |         | -        |         |                        |           |          | 2                             |
| OGRID No                                                                 |                                                                                             | •••••••••••••••••• |          |            |         | Operat     |         |          |         |                        | · · · · · | E        | levation                      |
| 22521                                                                    | i i                                                                                         |                    |          | Tex        | akon    | na Oil 8   |         |          | oratior | 1                      |           | 58       | 67' RDB                       |
|                                                                          |                                                                                             |                    |          |            |         |            |         | ocation  |         |                        |           |          |                               |
| UL or Lot                                                                | Sec.                                                                                        | Twp.               | Rge      | . Lo       | ot Idn. | Feet fro   | om >    | North    | 'South  | Feet from >            | East      | /West    | County                        |
| N                                                                        | 8                                                                                           | 30N                | 121      | W          |         | 106        | 50      | So       | uth     | 1890                   | W         | est      | San Juai                      |
|                                                                          |                                                                                             |                    | (        | Botto      | m Ho    | le Locatio | on If I | Differen | t From  | Surface                |           |          |                               |
| UL or Lot                                                                | Sec.                                                                                        | Twp.               | Rge      | ). Lo      | ot Idn. | Feet fro   | om >    | North    | /South  | Feet from >            | East      | /West    | County                        |
| Dedication<br>159.28                                                     | 1                                                                                           | int?<br>N          | Conso    | olidatio   | on      |            |         | <b>.</b> |         | Order No.              |           |          | L.,,,                         |
| <b></b>                                                                  | <u> </u>                                                                                    |                    | BE AS    | SIGNET     |         |            |         |          |         | ERESTS HAVE            | REEN      |          |                               |
|                                                                          |                                                                                             |                    |          |            |         |            |         |          |         | BY THE DIVISION        |           |          |                               |
|                                                                          |                                                                                             | T                  |          | Τ          |         |            | T       |          |         |                        | TOP       | CEDT     | <b>IFICATIO</b>               |
|                                                                          |                                                                                             |                    |          |            |         |            |         |          |         | 1                      |           |          | ne informatio                 |
|                                                                          |                                                                                             |                    |          |            |         |            |         |          |         |                        | -         |          | and complet                   |
|                                                                          |                                                                                             |                    |          |            |         |            |         |          |         | to the bes             |           |          | •                             |
|                                                                          |                                                                                             |                    |          |            |         |            |         |          |         | belief.                |           | 1        |                               |
|                                                                          |                                                                                             |                    |          |            |         |            |         |          |         | Signature              | K         | o 111    | fuck                          |
|                                                                          |                                                                                             |                    |          |            |         |            |         |          |         | Printed Na             | ame       | eng      | puic                          |
|                                                                          |                                                                                             |                    |          |            |         |            |         |          |         | Title                  |           |          | arick                         |
|                                                                          |                                                                                             |                    |          |            |         |            |         |          |         | Date                   |           | Agent    |                               |
|                                                                          |                                                                                             |                    |          |            |         |            |         |          |         | Date                   | 9,        | /10/9    | 8                             |
|                                                                          |                                                                                             |                    |          |            |         |            |         |          |         | 11                     |           |          | IFICATION                     |
| 12 39.84                                                                 |                                                                                             |                    | 11 39    | 82         |         |            |         |          |         |                        |           |          | e well location<br>from field |
|                                                                          |                                                                                             |                    | 55       |            |         |            |         |          |         |                        |           |          | made by me                    |
|                                                                          |                                                                                             |                    |          |            |         |            |         |          |         | or under i             | my su     | pervisio | n, and that t                 |
|                                                                          | NM-0                                                                                        | <br>0498.          |          |            |         |            |         |          |         | 11                     |           | d correc | t to the best                 |
|                                                                          | 141-1 1                                                                                     |                    |          |            |         |            |         |          |         | of my bel<br>Date of S |           |          |                               |
| <b></b>                                                                  |                                                                                             |                    |          |            |         |            |         |          |         |                        | y         |          |                               |
| 13 39.82                                                                 | 18                                                                                          | 90'                | 14 39    | 9.80       |         |            | Τ       |          |         | Signature              |           |          |                               |
| <b>N</b>                                                                 |                                                                                             | 1                  |          |            |         |            |         |          |         | Profession             | nal Su    | irveyor  |                               |
|                                                                          |                                                                                             |                    | 1000     | , <b>I</b> |         |            |         |          |         |                        |           |          |                               |
|                                                                          |                                                                                             |                    | 1060     |            |         |            |         |          |         |                        |           |          |                               |
|                                                                          |                                                                                             |                    |          |            |         |            |         |          |         |                        |           |          |                               |
|                                                                          |                                                                                             |                    | <u> </u> |            |         |            | 1       |          |         | 11                     |           |          |                               |