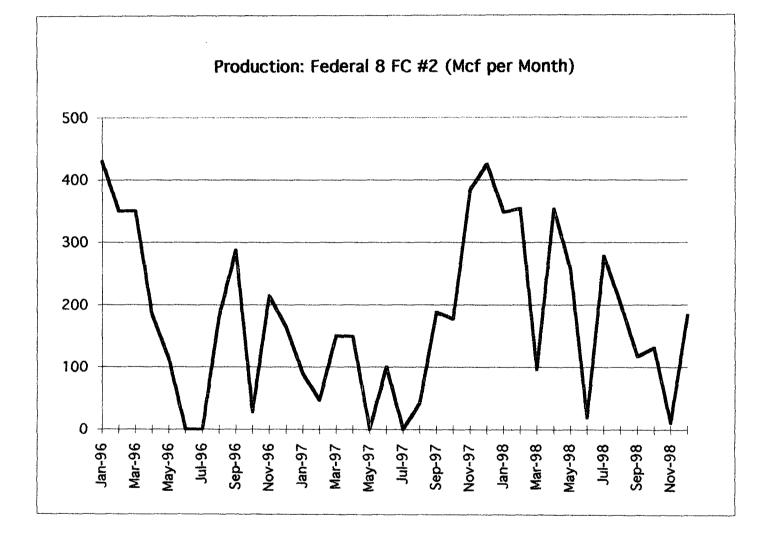

15. NMOCD Reference Cases for Rule 303(D) Exceptions:

16. ATTACHMENTS:
\* C-102 for each zone to be commingled showing its spacing unit and acreage dedication.
\* Production curve for each zone for at least one year. (If not available, attach explanation.)
\* For zones with no production history, estimated production rates and supporting data.
\* Data to support allocation method or formula.
\* Notification list of all offset operators.
\* Notification list of working, overriding, and royalty interests for uncommon interest cases.
\* Any additional statements, data, or documents required to support commingling.

## FEDERAL 8 FC #2

.....

| MONTH  | DAYS | MCF  | WATER |
|--------|------|------|-------|
| Nov-95 | 30   | 364  | 0     |
| Dec-95 | 30   | 368  | 0     |
| Jan-96 | 30   | 429  | 0     |
| Feb-96 | 29   | 350  | 0     |
| Mar-96 | 31   | 350  | 0     |
| Apr-96 | 23   | 183  | Ō     |
| May-96 | 8    | 113  | Ō     |
| Jun-96 | 0    | 0    | 0     |
| Jul-96 | 0    | 0    | 0     |
| Aug-96 | 20   | 181  | 26    |
| Sep-96 | 30   | 287  | 0     |
| Oct-96 | 31   | 28   | 0     |
| Nov-96 | 30   | 214  | 0     |
| Dec-96 | 29   | 163  | 36    |
| Jan-97 | 30   | 89   | 14    |
| Feb-97 | 28   | 47   | 2     |
| Mar-97 | 31   | 150  | 23    |
| Apr-97 | 30   | 149  | 42    |
| May-97 | 31   | 0    | 18    |
| Jun-97 | 18   | 100  | 4     |
| Jul-97 | 0    | 0    | 0     |
| Aug-97 | 11   | 42   | 147   |
| Sep-97 | 25   | 188  | 5     |
| Oct-97 | 31   | 177  | 573   |
| Nov-97 | 28   | 383  | 1165  |
| Dec-97 | 28   | 425  | 417   |
| Jan-98 | 26   | 348  | 620   |
| Feb-98 | 28   | 354  | 560   |
| Mar-98 | 23   | 96   | 795   |
| Apr-98 | 21   | 353  | 830   |
| May-98 | 10   | 256  | 235   |
| Jun-98 | 10   | 19   | 0     |
| Jul-98 | 31   | 278  | 270   |
| Aug-98 | 31   | 202  | 0     |
| Sep-98 | 30   | 117  | 0     |
| Oct-98 | 30   | 131  | 0     |
| Nov-98 | 4    | 11   | 0     |
| Dec-98 | 7    | 183  | 0     |
| TOTALS | 863  | 7128 | 5782  |