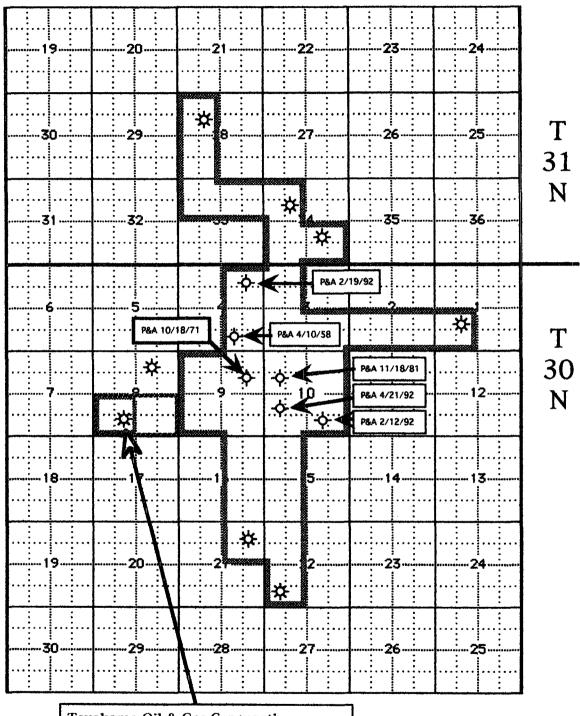

## Flora Vista Fruitland Sand (Gas) Pool

R 12 W

Texakoma Oil & Gas Corporation Federal 8 FC #2 Flora Vista Fruitland Sand (extension) Basin Fruitland Coal seam 1060' FSL 1890' FWL, N-8-T30N-R12W