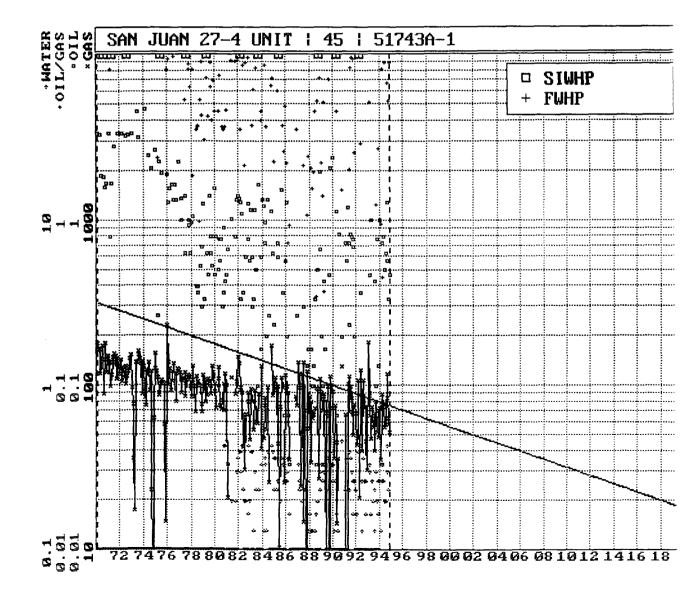

### San Juan 27-4 Unit # 45

**Mesaverde Offset** 

 $\mathbb{M}$ 

N# 66920

5. j

Page No.: 1 Print Time: Wed Mar 03 16:07:05 1999 Property ID: 1255 Property Name: SAN JUAN 27-4 UNIT | 45 | 51743A-1 Table Name: Q:\PUBLIC\GENTITY\GDPNOS\TEST.DBF

| DATE                                                                                                                                                     | CUM_GAS<br>Mcf                                                                                                          | M SIWHP<br>Psi                                                                                                                     |
|----------------------------------------------------------------------------------------------------------------------------------------------------------|-------------------------------------------------------------------------------------------------------------------------|------------------------------------------------------------------------------------------------------------------------------------|
| 08/14/68<br>12/04/68<br>05/29/69<br>08/28/70<br>04/08/71<br>08/09/72<br>06/09/75<br>08/01/77<br>05/03/79<br>02/17/82<br>09/21/83<br>06/05/85<br>10/11/88 | 0<br>21000<br>68623<br>145230<br>178152<br>241123<br>352802<br>439381<br>503091<br>578624<br>613268<br>656677<br>731814 | 2687.0<br>1545.0<br>1279.0<br>1206.0<br>1296.0<br>1080.0<br>952.0<br>956.0<br>964.0<br>1010.0<br>1125.0<br>952.0<br>952.0<br>977.0 |
| 04/22/90<br>03/29/92                                                                                                                                     | 771412<br>806220                                                                                                        | 923.0<br>991.0                                                                                                                     |