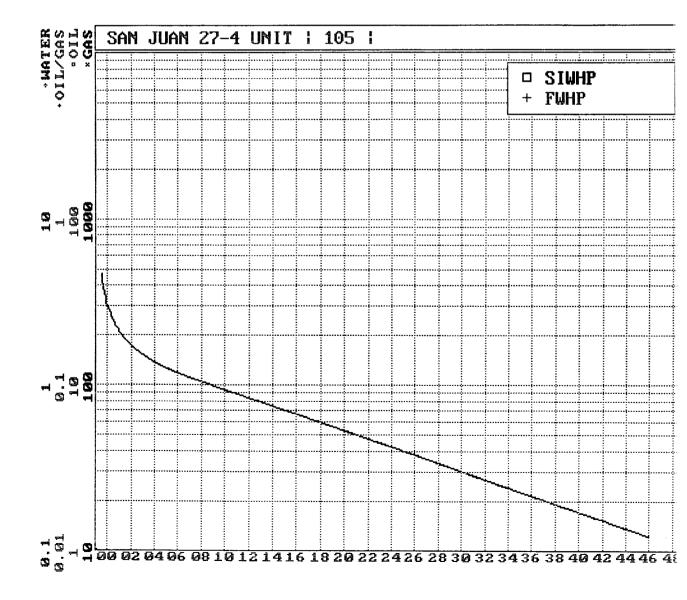

. . . . . . Page No.: 2 Print Time: Wed Mar 03 16:28:09 1999 Property ID: 4544 Property Name: SAN JUAN 27-4 UNIT | 105 | 53327B-1 Table Name: Q:\PUBLIC\GENTITY\GDPNOS\TEST.DBF

--DATE-- ---CUM GAS-- M SIWHP Mcf. Psi 09/20/76 0 1088.0 1102.0 10/07/76 0 04/04/77 690.0 29351 05/10/78 403.0 91453 05/03/79 126239 317.0 06/23/80 314.0 162154 04/30/82 376.0 210351 438.0 06/04/87 298322 09/08/89 338204 332.0 08/20/91 352885 441.0 09/11/91 352945 453.0