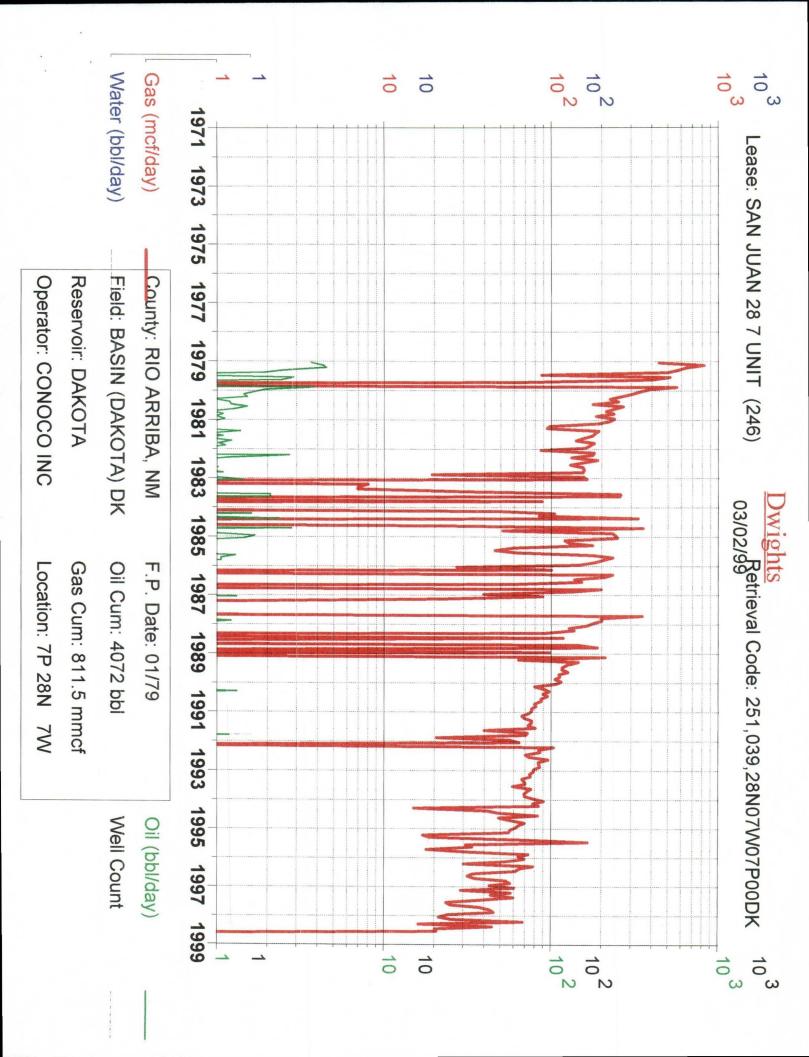

| DAKOTA HISTORICAL | LDATA:   | 1ST PROD: 1/79    | DAKOTA        | PROJECTED DA | ATA           |
|-------------------|----------|-------------------|---------------|--------------|---------------|
| OIL CUM:          | 4072.00  | MBO               | 1/1/99 Qi:    | 43           | MCFD          |
| GAS CUM:          | 811506.0 | MMCF              | DECLINE RATE: | 5.0%         | (EXPONENTIAL) |
| CUM OIL YIELD:    | 0.0050   | BBL/MCF           |               |              |               |
| OIL YIELD:        | 0.0050   | BBL/MCF, LAST 3 Y | rRS           |              |               |