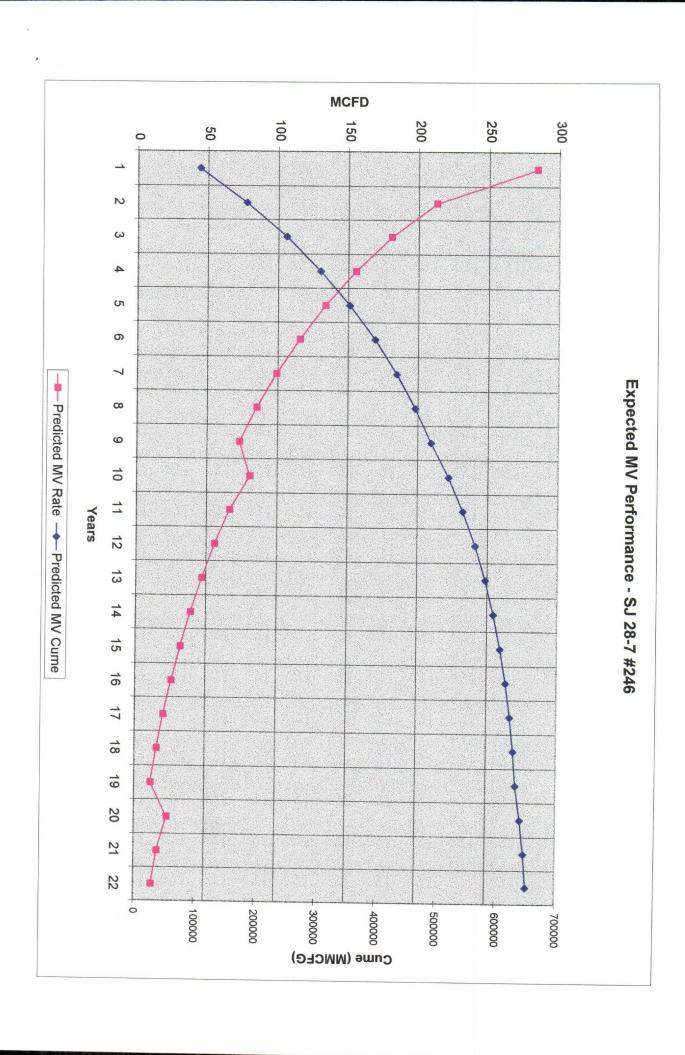

| DAKOTA HISTORICAL | LDATA:   | 1ST PROD: 1/79    | DAKOTA        | PROJECTED DA | ATA           |
|-------------------|----------|-------------------|---------------|--------------|---------------|
| OIL CUM:          | 4072.00  | MBO               | 1/1/99 Qi:    | 43           | MCFD          |
| GAS CUM:          | 811506.0 | MMCF              | DECLINE RATE: | 5.0%         | (EXPONENTIAL) |
| CUM OIL YIELD:    | 0.0050   | BBL/MCF           |               |              |               |
| OIL YIELD:        | 0.0050   | BBL/MCF, LAST 3 Y | rRS           |              |               |

PRODUCTION FORECAST FOR SUBTRACTION METHOD COMMINGLE ALLOCATION

0.0050 BBL/MCF

| YEAR | AVG. MCFD | AVG. BOPD |
|------|-----------|-----------|
| 1999 | 42.2      | 0.2       |
| 2000 | 40.1      | 0.2       |
| 2001 | 38.1      | 0.2       |
| 2002 | 36.2      | 0.2       |
| 2003 | 34.4      | 0.2       |
| 2004 | 32.7      | 0.2       |
| 2005 | 31.1      | 0.2       |
| 2006 | 29.5      | 0.1       |
| 2007 | 28.0      | 0.1       |
| 2008 | 26.6      | 0.1       |
| 2009 | 25.3      | 0.1       |
| 2010 | 24.0      | 0.1       |
| 2011 | 22.8      | 0.1       |
| 2012 | 21.7      | 0.1       |
| 2013 | 20.6      | 0.1       |
| 2014 | 19.6      | 0.1       |
| 2015 | 18.6      | 0.1       |
| 2016 | 17.7      | 0.1       |
| 2017 | 16.8      | 0.1       |
| 2018 | 15.9      | 0.1       |
| 2019 | 15.1      | 0.1       |
| 2020 | 14.4      | 0.1       |
| 2021 | 13.7      | 0.1       |
| 2022 | 13.0      | 0.1       |
| 2023 | 12.3      | 0.1       |
| 2024 | 11.7      | 0.1       |
| 2025 | 11.1      | 0.1       |
| 2026 | 10.6      | 0.1       |
| 2027 | 10.0      | 0.1       |
| 2028 | 9.5       | 0.0       |
| 2029 | 9.1       | 0.0       |
| 2030 | 8.6       | 0.0       |
| 2031 | 8.2       | 0.0       |
| 2032 | 7.8       | 0.0       |
| 2033 | 7.4       | 0.0       |