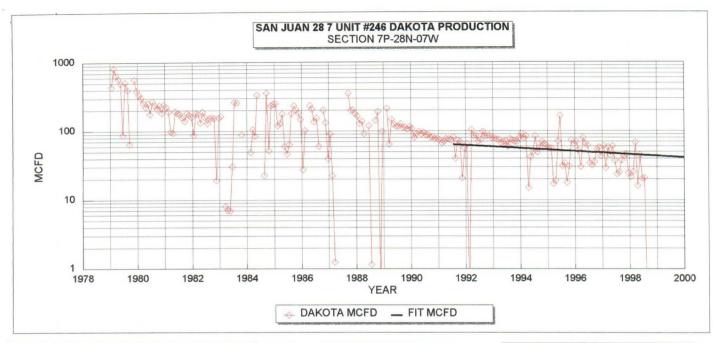

| DAKOTA HISTORICAL | LDATA:   | 1ST PROD: 1/79    | DAKOTA        | PROJECTED DA | ATA           |
|-------------------|----------|-------------------|---------------|--------------|---------------|
| OIL CUM:          | 4072.00  | MBO               | 1/1/99 Qi:    | 43           | MCFD          |
| GAS CUM:          | 811506.0 | MMCF              | DECLINE RATE: | 5.0%         | (EXPONENTIAL) |
| CUM OIL YIELD:    | 0.0050   | BBL/MCF           |               |              |               |
| OIL YIELD:        | 0.0050   | BBL/MCF, LAST 3 Y | rRS           |              |               |

PRODUCTION FORECAST FOR SUBTRACTION METHOD COMMINGLE ALLOCATION

0.0050 BBL/MCF

| YEAR | AVG. MCFD | AVG. BOPD |
|------|-----------|-----------|
| 1999 | 42.2      | 0.2       |
| 2000 | 40.1      | 0.2       |
| 2001 | 38.1      | 0.2       |
| 2002 | 36.2      | 0.2       |
| 2003 | 34.4      | 0.2       |
| 2004 | 32.7      | 0.2       |
| 2005 | 31.1      | 0.2       |
| 2006 | 29.5      | 0.1       |
| 2007 | 28.0      | 0.1       |
| 2008 | 26.6      | 0.1       |
| 2009 | 25.3      | 0.1       |
| 2010 | 24.0      | 0.1       |
| 2011 | 22.8      | 0.1       |
| 2012 | 21.7      | 0.1       |
| 2013 | 20.6      | 0.1       |
| 2014 | 19.6      | 0.1       |
| 2015 | 18.6      | 0.1       |
| 2016 | 17.7      | 0.1       |
| 2017 | 16.8      | 0.1       |
| 2018 | 15.9      | 0.1       |
| 2019 | 15.1      | 0.1       |
| 2020 | 14.4      | 0.1       |
| 2021 | 13.7      | 0.1       |
| 2022 | 13.0      | 0.1       |
| 2023 | 12.3      | 0.1       |
| 2024 | 11.7      | 0.1       |
| 2025 | 11.1      | 0.1       |
| 2026 | 10.6      | 0.1       |
| 2027 | 10.0      | 0.1       |
| 2028 | 9.5       | 0.0       |
| 2029 | 9.1       | 0.0       |
| 2030 | 8.6       | 0.0       |
| 2031 | 8.2       | 0.0       |
| 2032 | 7.8       | 0.0       |
| 2033 | 7.4       | 0.0       |