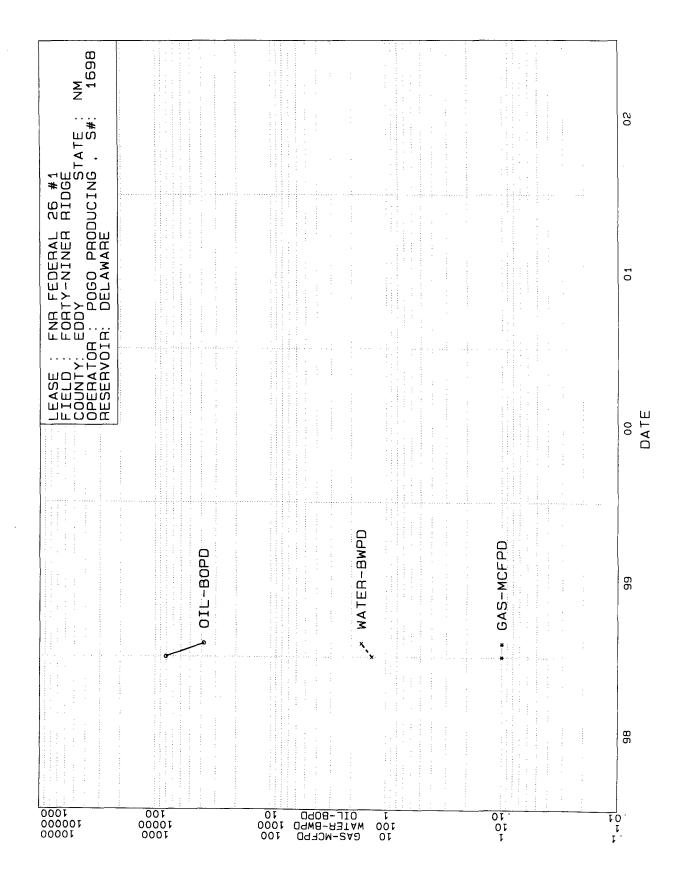

# FNR 26 # 1 PRODUCTION REPORT

| DATE     | OIL | WATER | GAS |
|----------|-----|-------|-----|
| 11/24/98 | 18  | 30    | 65  |
| 11/25/98 | 74  | 108   | 46  |
| 11/26/98 | 68  | 39    | 58  |
| 11/27/98 | 47  | 38    | 58  |
| 11/28/98 | 42  | 20    | 55  |
| 11/29/98 | 40  | 14    | 37  |
| 11/30/98 | 39  | 7     | 28  |
| 12/1/98  | 40  | 4     | 23  |
| 12/2/98  | 32  | 3     | 23  |
| AVERAGE  | 44  | 29    | 44  |

OIL
WATER
GAS

**DATE** 

Pogo Producing Company, OGRID No. 017891
Application for Administrative Approval for Downhole Commingling in the FNR "26" Federal #1 Well (Property Code 23719)
660' FSL and 660' FWL, Section 26, T-23-S, R-30-E,
Eddy County, New Mexico