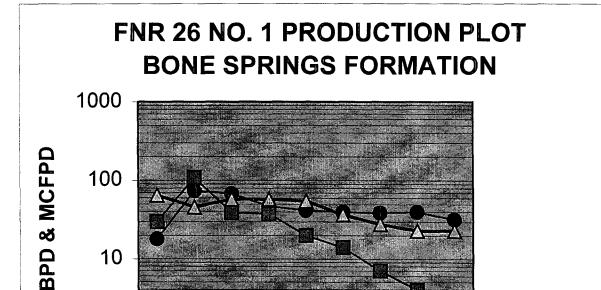

# FNR 26 # 1 PRODUCTION REPORT

| DATE     | OIL | WATER | GAS |
|----------|-----|-------|-----|
| 11/24/98 | 18  | 30    | 65  |
| 11/25/98 | 74  | 108   | 46  |
| 11/26/98 | 68  | 39    | 58  |
| 11/27/98 | 47  | 38    | 58  |
| 11/28/98 | 42  | 20    | 55  |
| 11/29/98 | 40  | 14    | 37  |
| 11/30/98 | 39  | 7     | 28  |
| 12/1/98  | 40  | 4     | 23  |
| 12/2/98  | 32  | 3     | 23  |
| AVERAGE  | 44  | 29    | 44  |