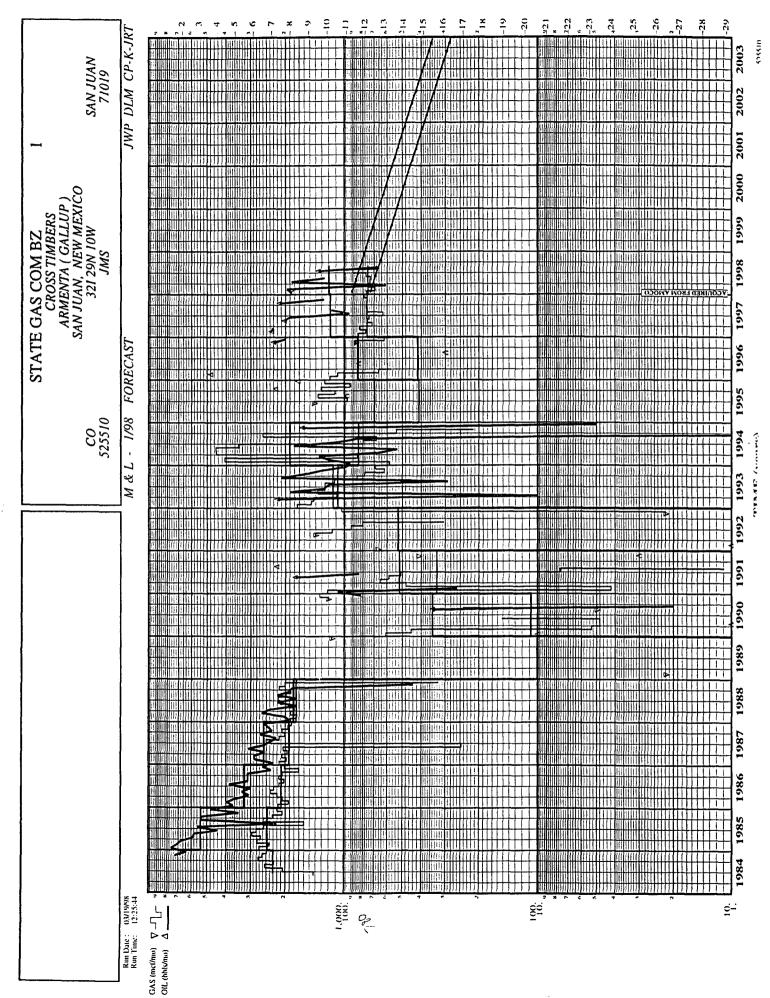

To comply with New Mexico Oil Conservation Rules, Cross Timbers Operating Co is submitting the following data for your approval of the proposed commingling:

- 1. C-107A Application for Downhole Commingle
- 2. C-102 Well Location & Acreage Dedication Plat
- 3. Production curves for both the Mesaverde & Chacra Formation
- 4. Offset Operators Plat
- 5. Well Location Plat