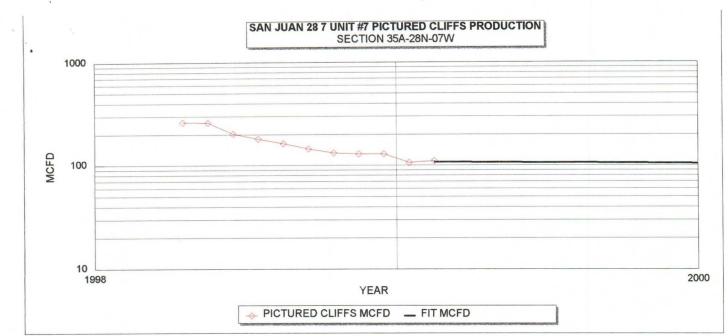

04/12/99 05:02 PM 1 287277FD.WK4 \

NORMALIZED AVG: MCFD 0.0001 bbl/mcf oil yield 642 MMCF IN 40 YRS 684 MMCF EUR 10 MCFD E.L. 10000 1000 100 10 0 Married Just Construction of the Sound South Sound South Sound South South South South South South South South FIT MCFD 24 20% DECLINE, NEXT 48 MONTHS 50% DECLINE, 1ST 12 MONTHS 300 MCFD IP **4% FINAL DECLINE** 48 NORMALIZED PICTURED CLIFFS PRODUCTION PROD. SINCE 1974; 6 PC WELLS LOCATED IN 28N-7W 72 - FIT CUM MMCF NORMALIZED MCFD 96 MONTHS **RISKED AVG:** 0.0001 bbl/mcf oil yield 120 432 MMCF IN 36 YRS 452 MMCF EUR 10 MCFD E.L. 144 – RISKED MCFD The second second second **30% RISK** 168 COLLER. 20.0% DECLINE, NEXT 48 MONTHS 50.0% DECLINE, 1ST 12 MONTHS **4.0% FINAL DECLINE** 210 MCFD IP NAME: **WWWW** 192 P 216