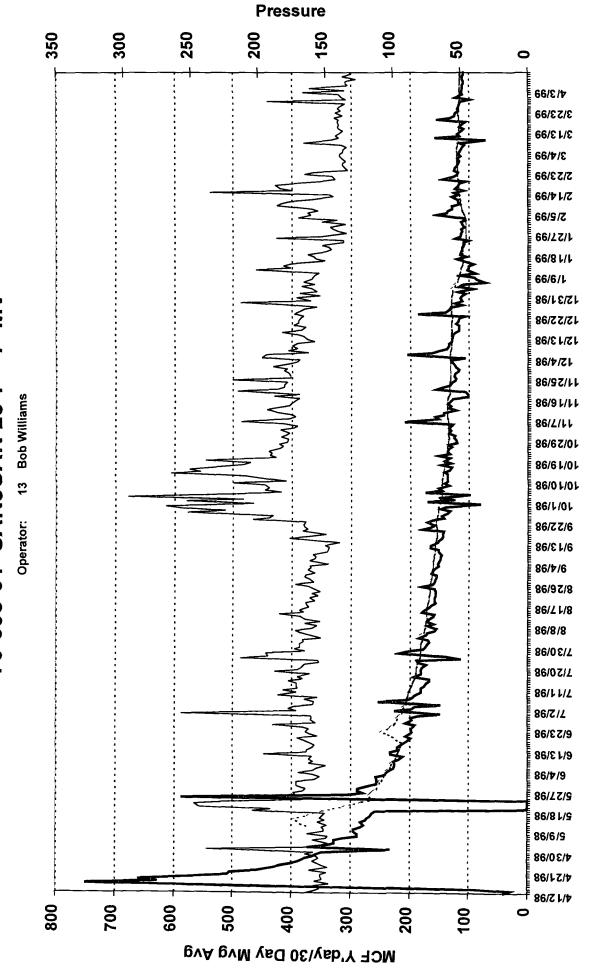

•

04/12/99 03:27 PM 1 287PC.WK4 \

San Juan Gas Production - 365 Day 70-338-01 SANJUAN 28-7 7 MV

4/12/99 2:31:24 PM

Pressure ...... 30 Day Mvg Avg

-MCF Yesterday

Form C-102

District I PO Box 1980, Hobbs. NM 88241-1980