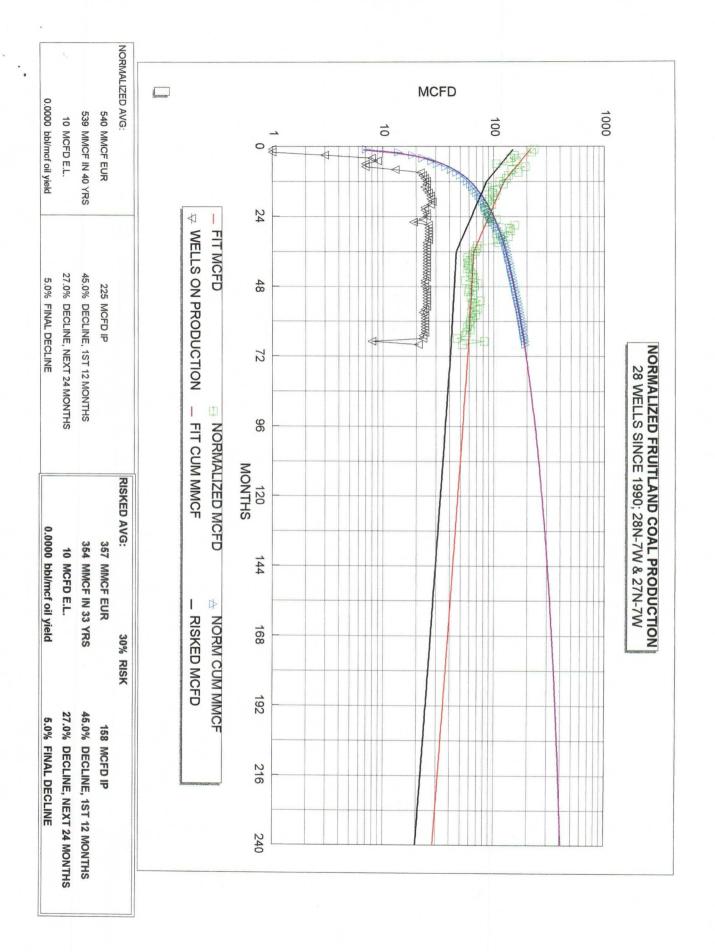

Spacing Unit Lease Types: (check 1 or more)

X Yes Yes X Yes

| ING | WEL | LBO | RE |
|-----|-----|-----|----|
| X   | YES |     | NO |

| PC HISTORICAL DATA: |        | 1ST PROD: 04/98 | PC            | PROJECTED D | ATA           |
|---------------------|--------|-----------------|---------------|-------------|---------------|
| OIL CUM:            | 0.00   | MBO             | 1/1/99 Qi:    | 108         | MCFD          |
| GAS CUM:            | 55.2   | MMCF            | DECLINE RATE: | 4.0%        | (EXPONENTIAL) |
| CUM OIL YIELD:      | 0.0000 | BBL/MCF         |               |             |               |

PRODUCTION FORECAST FOR SUBTRACTION METHOD COMMINGLE ALLOCATION

|      | MID-YEAR  | MID-YEAR  |
|------|-----------|-----------|
| YEAR | AVG. MCFD | AVG. BOPD |
| 1999 | 105.9     | 0.0       |
| 2000 | 101.6     | 0.0       |
| 2001 | 97.6      | 0.0       |
| 2002 | 93.7      | 0.0       |
| 2003 | 89.9      | 0.0       |
| 2004 | 86.3      | 0.0       |
| 2005 | 82.9      | 0.0       |
| 2006 | 79.6      | 0.0       |
| 2007 | 76.4      | 0.0       |
| 2008 | 73.3      | 0.0       |
| 2009 | 70.4      | 0.0       |
| 2010 | 67.6      | 0.0       |
| 2011 | 64.9      | 0.0       |
| 2012 | 62.3      | 0.0       |
| 2013 | 59.8      | 0.0       |
| 2014 | 57.4      | 0.0       |
| 2015 | 55.1      | 0.0       |
| 2016 | 52.9      | 0.0       |
| 2017 | 50.8      | 0.0       |
| 2018 | 48.7      | 0.0       |
| 2019 | 46.8      | 0.0       |
| 2020 | 44.9      | 0.0       |
| 2021 | 43.1      | 0.0       |
| 2022 | 41.4      | 0.0       |
| 2023 | 39.7      | 0.0       |
| 2024 | 38.2      | 0.0       |
| 2025 | 36.6      | 0.0       |
| 2026 | 35.2      | 0.0       |
| 2027 | 33.8      | 0.0       |
| 2028 | 32.4      | 0.0       |
| 2029 | 31.1      | 0.0       |
| 2030 | 29.9      | 0.0       |
| 2031 | 28.7      | 0.0       |
| 2032 | 27.5      | 0.0       |
| 2033 | 26.4      | 0.0       |