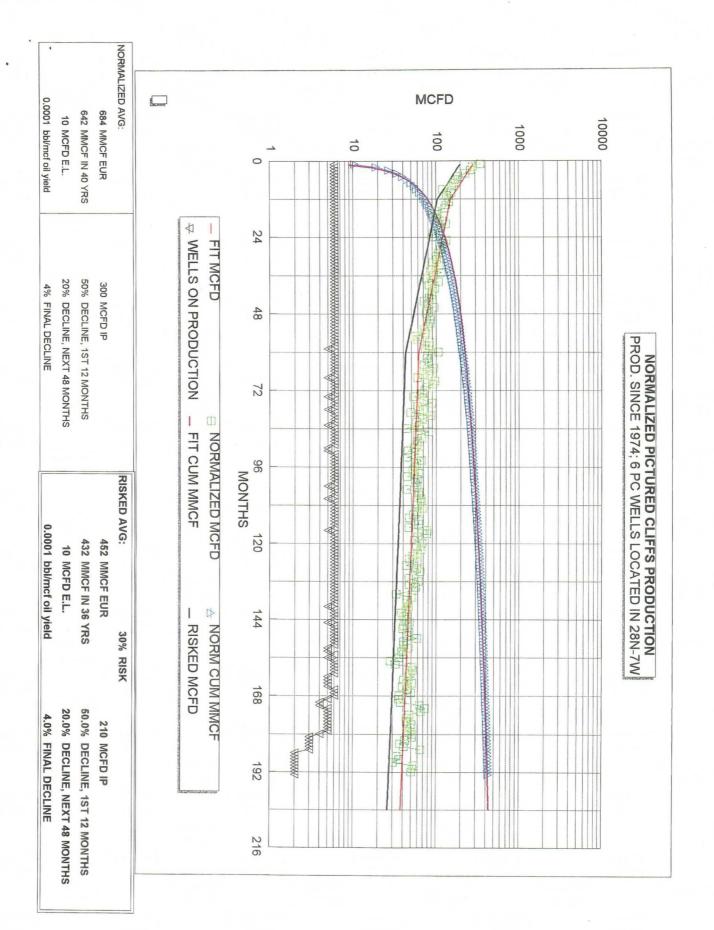

| The following facts ate submitted in support of downhole commingiling:  1. Pool Name and Pool Code  2. TOP and Bottom of Pay Section (Perforations)  3. Type of production (Oil or Gas)  4. Method of Production {Flowing or Artificial Lilt}                                                       | #229E Well No API NO. Uppper Zone  Basin Fruitland Coal 71629  2398-2818'  Gas                                                                                                                                                                                                                                                                                                                                                                                                                                                                                                                                                                                                                                                                                                                                                                                                                                                                                                                                                                                                                                                                                                                                                                                                                                                                                                                                                                                                                                                                                                                                                                                                                                                                                                                                                                                                                                                                                                                                                                                                                                                 | Section 32, T-28-N, R-7-W, tr Sec Twp Rge                                                                                                                                                                                                                                           | Junit Lease Types: (check 1 or more)  Notate (and/or) Fee (but)  Lower Zone  Blanco Pictured Cliffs,            |
|-----------------------------------------------------------------------------------------------------------------------------------------------------------------------------------------------------------------------------------------------------------------------------------------------------|--------------------------------------------------------------------------------------------------------------------------------------------------------------------------------------------------------------------------------------------------------------------------------------------------------------------------------------------------------------------------------------------------------------------------------------------------------------------------------------------------------------------------------------------------------------------------------------------------------------------------------------------------------------------------------------------------------------------------------------------------------------------------------------------------------------------------------------------------------------------------------------------------------------------------------------------------------------------------------------------------------------------------------------------------------------------------------------------------------------------------------------------------------------------------------------------------------------------------------------------------------------------------------------------------------------------------------------------------------------------------------------------------------------------------------------------------------------------------------------------------------------------------------------------------------------------------------------------------------------------------------------------------------------------------------------------------------------------------------------------------------------------------------------------------------------------------------------------------------------------------------------------------------------------------------------------------------------------------------------------------------------------------------------------------------------------------------------------------------------------------------|-------------------------------------------------------------------------------------------------------------------------------------------------------------------------------------------------------------------------------------------------------------------------------------|-----------------------------------------------------------------------------------------------------------------|
| The following facts ate submitted in support of downhole commingiling:  1. Pool Name and Pool Code  2. TOP and Bottom of Pay Section (Perforations)  3. Type of production (Oil or Gas)  4. Method of Production Flowing or Artificial Lilt}  5. Bottomhole Pressure a Oil Zones - Artilicial Lift: | Upper Zone  Basin Fruitland Coal 71629  2398-2818'                                                                                                                                                                                                                                                                                                                                                                                                                                                                                                                                                                                                                                                                                                                                                                                                                                                                                                                                                                                                                                                                                                                                                                                                                                                                                                                                                                                                                                                                                                                                                                                                                                                                                                                                                                                                                                                                                                                                                                                                                                                                             | 30-039- Federal                                                                                                                                                                                                                                                                     | Lower Zone  Blanco Pictured Cliffs,                                                                             |
| 1. Pool Name and Pool Code  2. TOP and Bottom of Pay Section (Perforations)  3. Type of production (Oil or Gas)  4. Method of Production {Flowing or Artificial Lilt}  5. Bottomhole Pressure a Oil Zones - Artilicial Lift:                                                                        | Basin Fruitland Coal<br>71629<br>2398-2818'                                                                                                                                                                                                                                                                                                                                                                                                                                                                                                                                                                                                                                                                                                                                                                                                                                                                                                                                                                                                                                                                                                                                                                                                                                                                                                                                                                                                                                                                                                                                                                                                                                                                                                                                                                                                                                                                                                                                                                                                                                                                                    |                                                                                                                                                                                                                                                                                     | Zone Blanco Pictured Cliffs,                                                                                    |
| Pool Code  2. TOP and Bottom of Pay Section (Perforations)  3. Type of production (Oil or Gas)  4. Method of Production {Flowing or Artificial Lilt}  5. Bottomhole Pressure a Oil Zones - Artificial Lift:                                                                                         | 71629<br>2398-2818'                                                                                                                                                                                                                                                                                                                                                                                                                                                                                                                                                                                                                                                                                                                                                                                                                                                                                                                                                                                                                                                                                                                                                                                                                                                                                                                                                                                                                                                                                                                                                                                                                                                                                                                                                                                                                                                                                                                                                                                                                                                                                                            |                                                                                                                                                                                                                                                                                     | , ,                                                                                                             |
| Pay Section (Perforations)  3. Type of production (Oil or Gas)  4. Method of Production {Flowing or Artificial Lilt}  5. Bottomhole Pressure a Oil Zones - Artificial Lift:                                                                                                                         |                                                                                                                                                                                                                                                                                                                                                                                                                                                                                                                                                                                                                                                                                                                                                                                                                                                                                                                                                                                                                                                                                                                                                                                                                                                                                                                                                                                                                                                                                                                                                                                                                                                                                                                                                                                                                                                                                                                                                                                                                                                                                                                                |                                                                                                                                                                                                                                                                                     | 72439 South                                                                                                     |
| (Oil or Gas)  4. Method of Production {Flowing or Artificial Lilt}  5. Bottomhole Pressure a Oil Zones - Artificial Lift:                                                                                                                                                                           | Gas                                                                                                                                                                                                                                                                                                                                                                                                                                                                                                                                                                                                                                                                                                                                                                                                                                                                                                                                                                                                                                                                                                                                                                                                                                                                                                                                                                                                                                                                                                                                                                                                                                                                                                                                                                                                                                                                                                                                                                                                                                                                                                                            |                                                                                                                                                                                                                                                                                     | 2818-2969'                                                                                                      |
| (Flowing or Artificial Lilt)  5. Bottomhole Pressure  Oil Zones - Artificial Lift:                                                                                                                                                                                                                  |                                                                                                                                                                                                                                                                                                                                                                                                                                                                                                                                                                                                                                                                                                                                                                                                                                                                                                                                                                                                                                                                                                                                                                                                                                                                                                                                                                                                                                                                                                                                                                                                                                                                                                                                                                                                                                                                                                                                                                                                                                                                                                                                |                                                                                                                                                                                                                                                                                     | Gas                                                                                                             |
| Oil Zones - Artilicial Lift:                                                                                                                                                                                                                                                                        | Expected to Flow                                                                                                                                                                                                                                                                                                                                                                                                                                                                                                                                                                                                                                                                                                                                                                                                                                                                                                                                                                                                                                                                                                                                                                                                                                                                                                                                                                                                                                                                                                                                                                                                                                                                                                                                                                                                                                                                                                                                                                                                                                                                                                               |                                                                                                                                                                                                                                                                                     | Expected to Flow                                                                                                |
| Gas & Oil - Flowing:  Measured Current bit All Gas Zones:                                                                                                                                                                                                                                           | 432<br>D(Original)                                                                                                                                                                                                                                                                                                                                                                                                                                                                                                                                                                                                                                                                                                                                                                                                                                                                                                                                                                                                                                                                                                                                                                                                                                                                                                                                                                                                                                                                                                                                                                                                                                                                                                                                                                                                                                                                                                                                                                                                                                                                                                             | <b>a</b> . <b>b</b> .                                                                                                                                                                                                                                                               | a. 360<br>b.                                                                                                    |
| Estimated Or Measured Original  6. Oil Gravity (*API) or Gas BT Content                                                                                                                                                                                                                             | 1167                                                                                                                                                                                                                                                                                                                                                                                                                                                                                                                                                                                                                                                                                                                                                                                                                                                                                                                                                                                                                                                                                                                                                                                                                                                                                                                                                                                                                                                                                                                                                                                                                                                                                                                                                                                                                                                                                                                                                                                                                                                                                                                           |                                                                                                                                                                                                                                                                                     | 1119                                                                                                            |
| 7. Producing or Shut-In?                                                                                                                                                                                                                                                                            | To Be completed                                                                                                                                                                                                                                                                                                                                                                                                                                                                                                                                                                                                                                                                                                                                                                                                                                                                                                                                                                                                                                                                                                                                                                                                                                                                                                                                                                                                                                                                                                                                                                                                                                                                                                                                                                                                                                                                                                                                                                                                                                                                                                                |                                                                                                                                                                                                                                                                                     | To Be completed                                                                                                 |
| water rates of lsst production  Note For new zones with no production history applicant shad be required to attach production estimates and supporting dara  If Producing, date and oil/gas/                                                                                                        | Expected to be  Cate Rates  Expected IP 150-250 MCFD Allocation by test upon                                                                                                                                                                                                                                                                                                                                                                                                                                                                                                                                                                                                                                                                                                                                                                                                                                                                                                                                                                                                                                                                                                                                                                                                                                                                                                                                                                                                                                                                                                                                                                                                                                                                                                                                                                                                                                                                                                                                                                                                                                                   | Date Rates:  Dale Rates                                                                                                                                                                                                                                                             | Expected to be  Date Rates  Expected IP 200-300 MCFD Allocation by test upon                                    |
| 8. Fixed Percentage Allocation<br>Formula -% or each zone                                                                                                                                                                                                                                           | complettion  oit:   Gas  %                                                                                                                                                                                                                                                                                                                                                                                                                                                                                                                                                                                                                                                                                                                                                                                                                                                                                                                                                                                                                                                                                                                                                                                                                                                                                                                                                                                                                                                                                                                                                                                                                                                                                                                                                                                                                                                                                                                                                                                                                                                                                                     | oit: Gas %                                                                                                                                                                                                                                                                          | completion oii: % Gas %                                                                                         |
| * Froduction curve for e * For zones with no pro * Data to support allocat * Notification list of all * Notification list of wo                                                                                                                                                                     | royalty interests identical in a royalty interests identical in a royalty interests bee iven written notice of the property of the allocation formula in a royalty interests bee iven written notice of the property of the pr | method and providing rate pro- all commingled zones? an notified by certified mail? posed downhole commingling? an armingle, will the formations in the reliable. X Yes  We with each others X  Yes X No (If Yes) as, either the Commissioner of the in writing of this application | X Yes No (If No, attach explanation Yes No |
| hereby certify that the information a                                                                                                                                                                                                                                                               |                                                                                                                                                                                                                                                                                                                                                                                                                                                                                                                                                                                                                                                                                                                                                                                                                                                                                                                                                                                                                                                                                                                                                                                                                                                                                                                                                                                                                                                                                                                                                                                                                                                                                                                                                                                                                                                                                                                                                                                                                                                                                                                                |                                                                                                                                                                                                                                                                                     |                                                                                                                 |
| SIGNATURE///                                                                                                                                                                                                                                                                                        |                                                                                                                                                                                                                                                                                                                                                                                                                                                                                                                                                                                                                                                                                                                                                                                                                                                                                                                                                                                                                                                                                                                                                                                                                                                                                                                                                                                                                                                                                                                                                                                                                                                                                                                                                                                                                                                                                                                                                                                                                                                                                                                                | to the best of my knowledge a                                                                                                                                                                                                                                                       |                                                                                                                 |