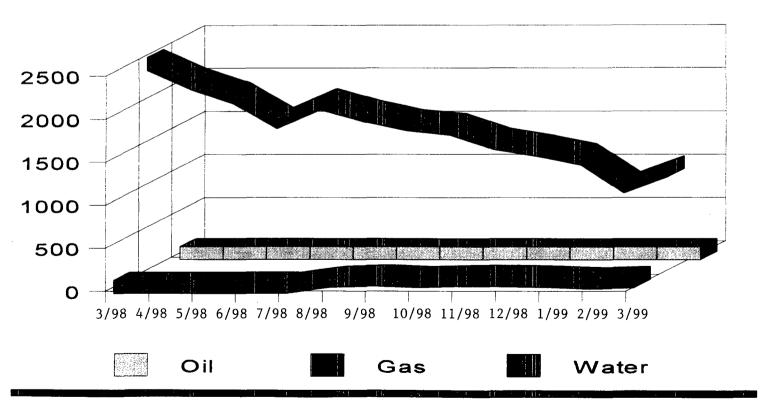

Gentlemen:

Form C-107-A is enclosed for the referenced well. Also enclosed are the following:

- 1. Forms C-102 for the Basin Fruitland Coal and the Kutz Pictured Cliff, West pools
- 2. Production curve of actual and projected production from the Kutz Pictured Cliff, West pool and an estimated production curve for the Basin Fruitland Coal pool
- 3. Notification list of all offset operators of the Federal 30 Well No. 41. Although the spacing unit and acreage dedication are different for these pools, the working, overriding and royalty interests are the same for both zones.