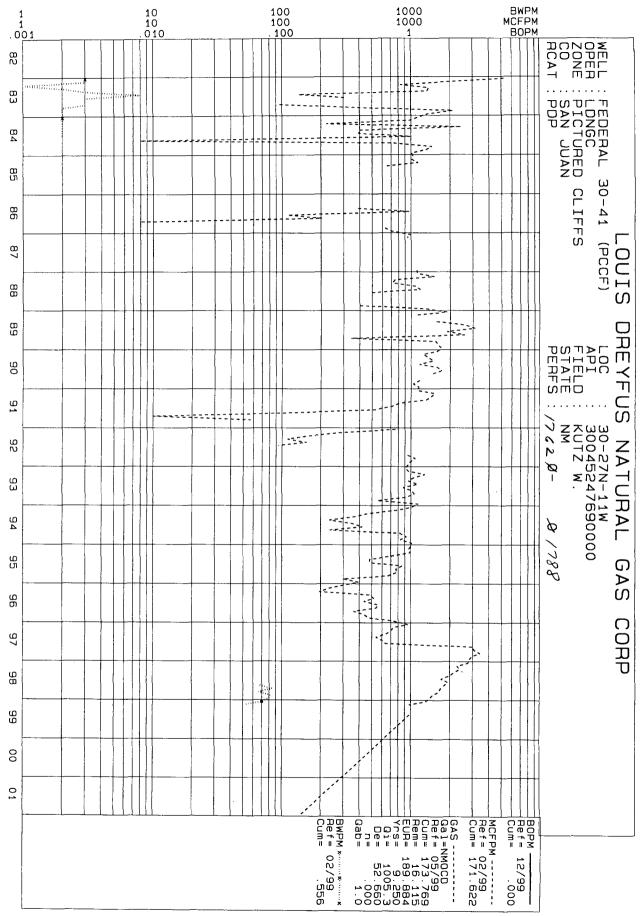

Gentlemen:

Form C-107-A is enclosed for the referenced well. Also enclosed are the following:

- 1. Forms C-102 for the Basin Fruitland Coal and the Kutz Pictured Cliff, West pools
- 2. Production curve of actual and projected production from the Kutz Pictured Cliff, West pool and an estimated production curve for the Basin Fruitland Coal pool
- 3. Notification list of all offset operators of the Federal 30 Well No. 41. Although the spacing unit and acreage dedication are different for these pools, the working, overriding and royalty interests are the same for both zones.

Louis Dreyfus Natural Gas Corp ("LDNGC") began a recompletion of this well to the Basin Fruitland Coal on May 17, 1999. TD of the well is 1860', perforations for the Kutz Pictured Cliff, West are from 1762'-1788'. A CIBP was set at 1750'. The well was then perforated from 1668'-1735', acidized and fracture treated. Difficulty was encountered during the frac job. The decision was made to request permission to remove the bridge plug to provide more rathole for the pump when the sand from the frac job was cleaned out of the well. Removing the plug would cause commingling of production from the Pictured Cliff and Fruitland Coal pools. LDNGC did not intend to commingle the production during this recompletion and had not applied for approval to do so.