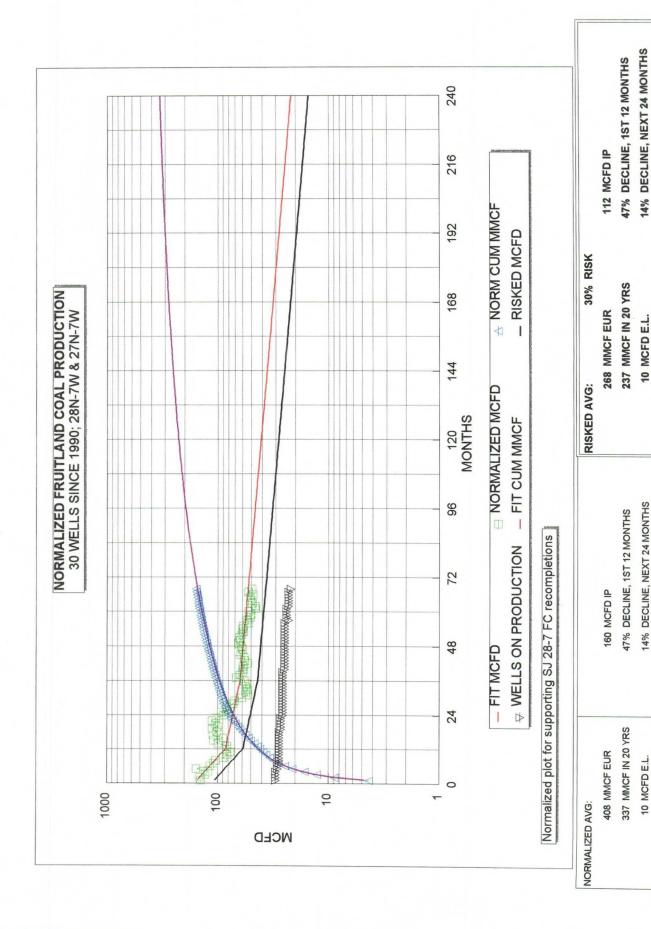

| (915) 686-5798                                                                                                                                                                                                                                                                                                             |  |  |  |  |  |  |

\_TELEPHONE NO. (915)

686-5798



15% DECLINE, NEXT 36 MONTHS 50% DECLINE, 1ST 12 MONTHS 7% FINAL DECLINE 175 MCFD IP **30% RISK** 349 MMCF/ 27.8 YRS 0.000158 bbl/mcf oil yield 350 MMCF EUR 10 MCFD E.L. RISKED AVG: 15% DECLINE, NEXT 36 MONTHS 50% DECLINE, 1ST 12 MONTHS **7% FINAL DECLINE** 250 MCFD IP 524 MMCF/ 33.5YRS 0.000158 bbl/mcf oil yield 522 MMCF EUR 10 MCFD E.L. NORMALIZED AVG:



**6% FINAL DECLINE** 

0.0000 bbl/mcf oil yield

**6% FINAL DECLINE** 

0.0000 bbl/mcf oil yield

District | PO Box 1980, Hobbs. NM 88241-198

State of New Mexico Energy, Minerals & Natural Resources Department

Revised February 21, 1994 instructions on back

District II PO Drawer DD, Artesia, NM 88211-071 District III 1000 Rio Brazos Rd. Aztec, NM 8741

OIL CONSERVATION DIVISION PO Box 2088 Santa Fe, NM 87504-2088

Submit to Appropriate District Office State Lease - 4 Copies Fee Lease - 3 Copies

District IV PO Box 2088, Santa Fe. NM 87504-208

AMENDED REPORT

|                   |            | WE               | LL LO         | CATION                  | N AND ACE     | REAGE DEDIC                   | CATION PL                   | AT            |               |