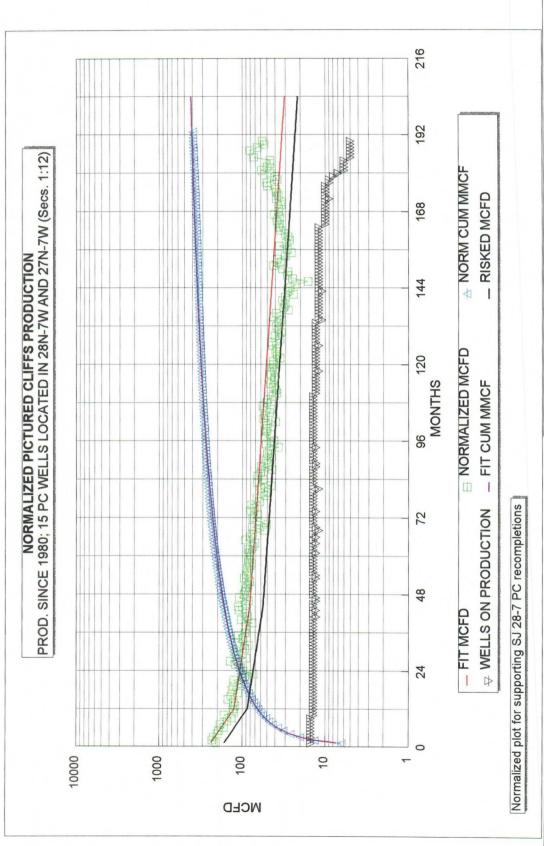

| (915) 686-5798                                                                                                                                                                                                                                                                                                             |  |  |  |  |  |  |

\_TELEPHONE NO. (915)

686-5798



15% DECLINE, NEXT 36 MONTHS 50% DECLINE, 1ST 12 MONTHS 7% FINAL DECLINE 175 MCFD IP **30% RISK** 349 MMCF/ 27.8 YRS 0.000158 bbl/mcf oil yield 350 MMCF EUR 10 MCFD E.L. RISKED AVG: 15% DECLINE, NEXT 36 MONTHS 50% DECLINE, 1ST 12 MONTHS **7% FINAL DECLINE** 250 MCFD IP 524 MMCF/ 33.5YRS 0.000158 bbl/mcf oil yield 522 MMCF EUR 10 MCFD E.L. NORMALIZED AVG:



**6% FINAL DECLINE** 

0.0000 bbl/mcf oil yield

**6% FINAL DECLINE** 

0.0000 bbl/mcf oil yield

District | PO Box 1980, Hobbs. NM 88241-198

State of New Mexico Energy, Minerals & Natural Resources Department

Revised February 21, 1994 instructions on back

District II PO Drawer DD, Artesia, NM 88211-071 District III 1000 Rio Brazos Rd. Aztec, NM 8741

OIL CONSERVATION DIVISION PO Box 2088 Santa Fe, NM 87504-2088

Submit to Appropria