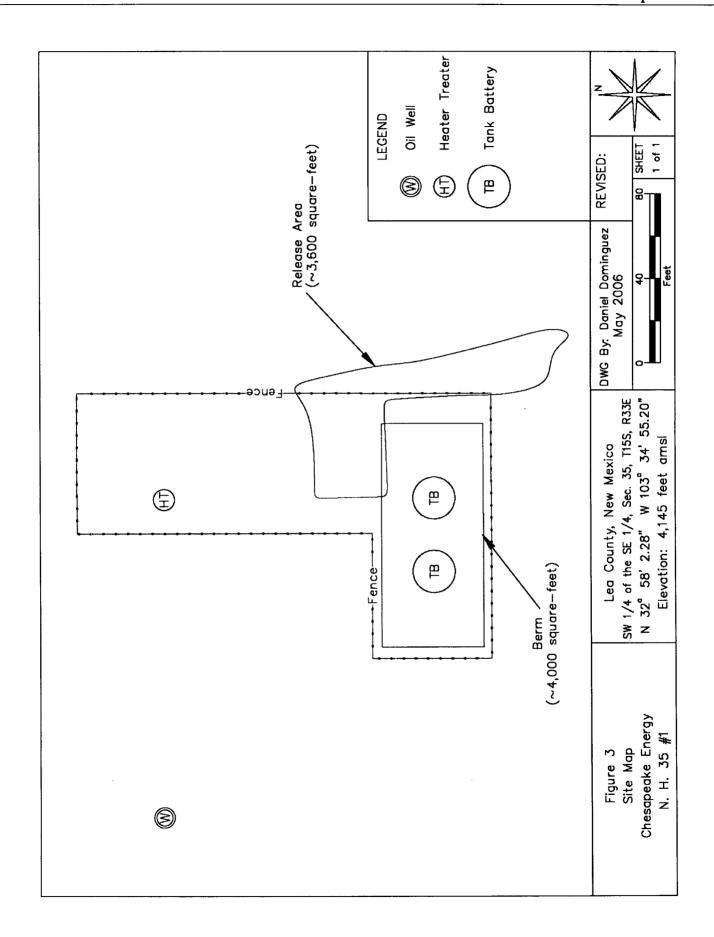

1993).

P.O. BOX 1558 ••• 2100 WEST AVE. O ••• EUNICE, NEW MEXICO 88231 TELEPHONE 505•394•3481 FAX 505•394•2601

Should you have any questions or concerns please feel free to contact me at (505) 394-3481 or via email at <a href="mailto:iolness@envplus.net">iolness@envplus.net</a> or Mr. Bradley Blevins at (505) 391-1462 ext. 6224 or via e-mail at <a href="mailto:bblevins@chkenergy.com">bblevins@chkenergy.com</a>. All official communication should be addressed to:

Mr. Bradley Blevins Chesapeake Energy P.O. Box 190 Hobbs, New Mexico 88240

Sincerely,

ENVIRONMENTAL PLUS, INC.

Iain Olness, P.G.

Hydrogeologist

cc: Bradley Blevins, Chesapeake Energy - Hobbs, NM

Curtis Blake, Chesapeake Energy - Hobbs, NM

Harlan Brown, Chesapeake Energy - Oklahoma City, OK

Dan Field, Landowner

File







TABLE 1

Well Data

Chesa peake Energy - N. H. 35 #1 (Ref. # 160056)

| Well Number  | Diversion <sup>A</sup>