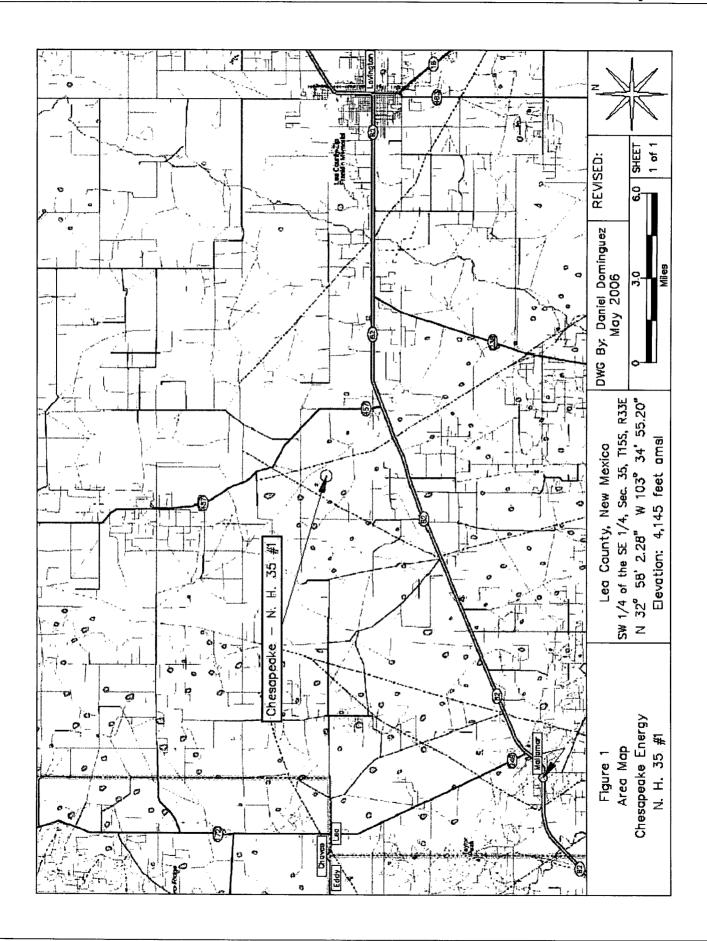

The site is located approximately 14 miles west of Lovington, New Mexico (reference *Figure 1*). Information obtained from the New Mexico Office of the State Engineer's website and a United States Geological Survey (USGS) database indicates there are no water supply wells within a 1,000-foot radius of the release site. In addition, there are no water supply wells located within a 1.0-mile radius of the release site (reference *Figure 2*). Groundwater level data indicates an average depth to water of approximately 88 feet below ground surface (reference *Table 1*). The attached site information and metrics form ranks the site in accordance with the NMOCD Guidelines for Remediation of Leaks, Spills and Releases (August 13, 1993).