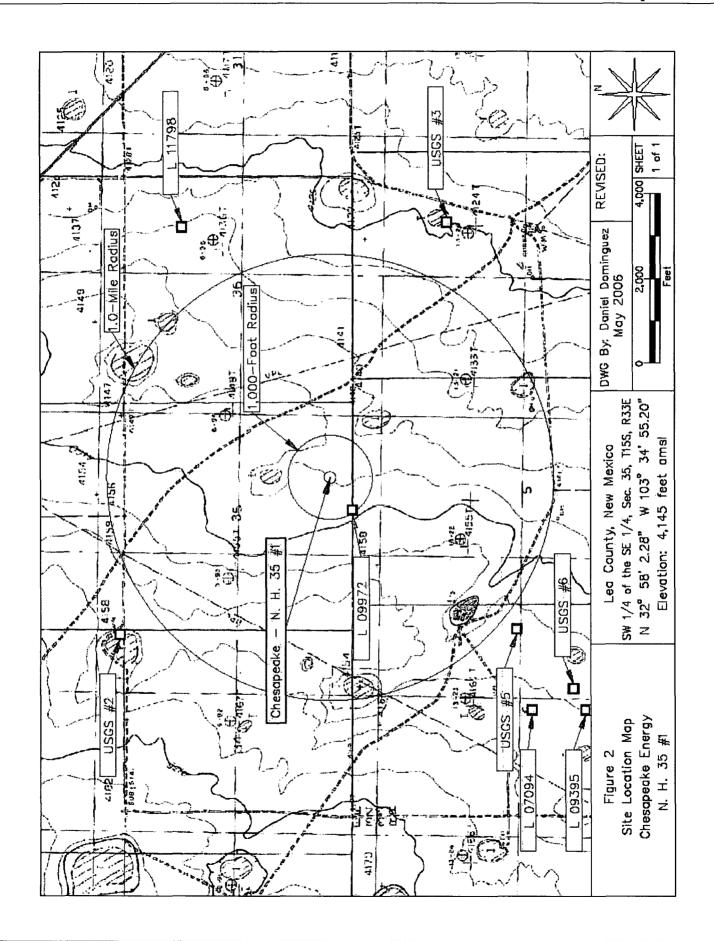

The site is located approximately 14 miles west of Lovington, New Mexico (reference *Figure 1*). Information obtained from the New Mexico Office of the State Engineer's website and a United States Geological Survey (USGS) database indicates there are no water supply wells within a 1,000-foot radius of the release site. In addition, there are no water supply wells located within a 1.0-mile radius of the release site (reference *Figure 2*). Groundwater level data indicates an average depth to water of approximately 88 feet below ground surface (reference *Table 1*). The attached site information and metrics form ranks the site in accordance with the NMOCD Guidelines for Remediation of Leaks, Spills and Releases (August 13, 1993).