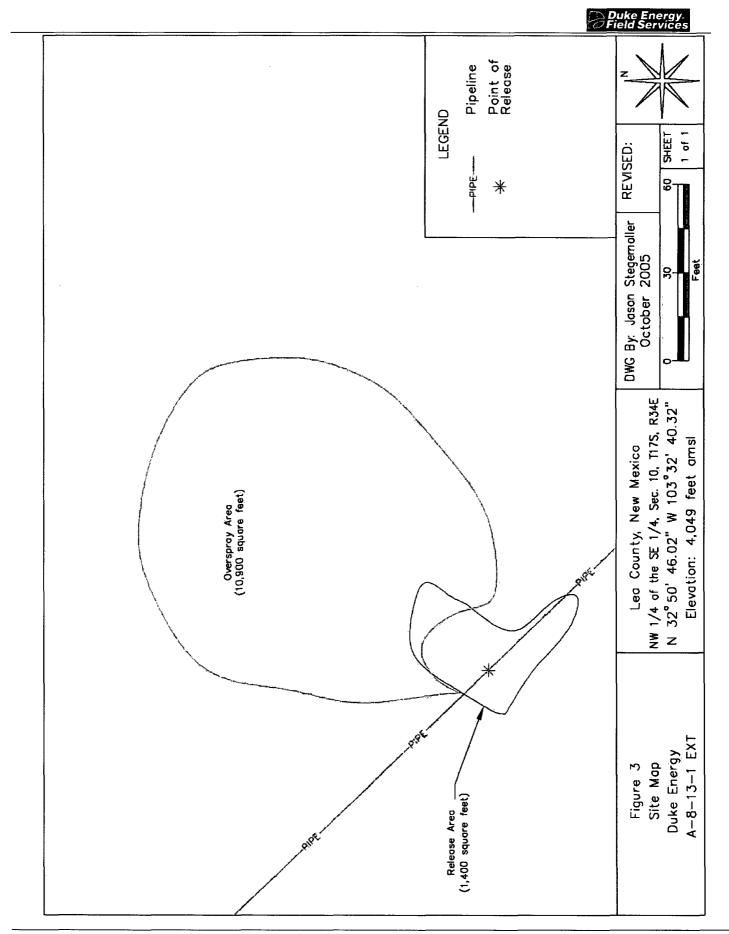

| Duke Energy                                                                                                                                                                                                                        | Incident Date:                                                                                                                                                                                                                         | NMOCD Not                                                                                                  | ified:                                                                                                                                                       |
|------------------------------------------------------------------------------------------------------------------------------------------------------------------------------------------------------------------------------------|----------------------------------------------------------------------------------------------------------------------------------------------------------------------------------------------------------------------------------------|------------------------------------------------------------------------------------------------------------|--------------------------------------------------------------------------------------------------------------------------------------------------------------|
| Site Information and Metrics                                                                                                                                                                                                       | 27 September 2005                                                                                                                                                                                                                      | 27 September                                                                                               | 2005                                                                                                                                                         |
| Site: A-8-13-1 EXT                                                                                                                                                                                                                 | Assigned Sit                                                                                                                                                                                                                           | e Reference #: 1                                                                                           | 30033                                                                                                                                                        |
| <b>Company:</b> Duke Energy Field Service                                                                                                                                                                                          |                                                                                                                                                                                                                                        | e Reference #. 1                                                                                           |                                                                                                                                                              |
| Street Address:                                                                                                                                                                                                                    |                                                                                                                                                                                                                                        |                                                                                                            |                                                                                                                                                              |
| Mailing Address: 1625 West Marland                                                                                                                                                                                                 |                                                                                                                                                                                                                                        |                                                                                                            |                                                                                                                                                              |
| City, State, Zip: Hobbs, New Mexico                                                                                                                                                                                                | 88240                                                                                                                                                                                                                                  |                                                                                                            |                                                                                                                                                              |
| Representative: Mark Owens                                                                                                                                                                                                         | , , , , , , , , , , , , , , , , , , , ,                                                                                                                                                                                                |                                                                                                            | ······                                                                                                                                                       |
| <b>Representative Telephone:</b> (505) 397                                                                                                                                                                                         | 7-5541                                                                                                                                                                                                                                 |                                                                                                            |                                                                                                                                                              |
| Telephone:                                                                                                                                                                                                                         |                                                                                                                                                                                                                                        |                                                                                                            | ······································                                                                                                                       |
| Fluid volume released (bbls): 8 bbls                                                                                                                                                                                               | Reco                                                                                                                                                                                                                                   | vered (bbls): No                                                                                           | Recovery                                                                                                                                                     |
|                                                                                                                                                                                                                                    | OCD verbally within 24 hrs an                                                                                                                                                                                                          |                                                                                                            |                                                                                                                                                              |
|                                                                                                                                                                                                                                    | pplies to unauthorized releases                                                                                                                                                                                                        |                                                                                                            |                                                                                                                                                              |
| 5-25 bbls: Submit form C-141 w                                                                                                                                                                                                     |                                                                                                                                                                                                                                        |                                                                                                            |                                                                                                                                                              |
|                                                                                                                                                                                                                                    | -13-1 Ext.                                                                                                                                                                                                                             |                                                                                                            |                                                                                                                                                              |
| Source of contamination: Internal corre                                                                                                                                                                                            |                                                                                                                                                                                                                                        | re line                                                                                                    |                                                                                                                                                              |
| Land Owner, i.e., BLM, ST, Fee, Othe                                                                                                                                                                                               |                                                                                                                                                                                                                                        |                                                                                                            |                                                                                                                                                              |
| <b>LSP Dimensions:</b> 40 feet by 20 feet and                                                                                                                                                                                      |                                                                                                                                                                                                                                        | I to Liuson Ranen                                                                                          |                                                                                                                                                              |
| <b>LSP Area:</b> $\approx 1,800 \text{ ft}^2$                                                                                                                                                                                      |                                                                                                                                                                                                                                        |                                                                                                            |                                                                                                                                                              |
| Location of Reference Point (RP):                                                                                                                                                                                                  |                                                                                                                                                                                                                                        |                                                                                                            |                                                                                                                                                              |
| Location distance and direction from I                                                                                                                                                                                             | <b>2D</b> •                                                                                                                                                                                                                            |                                                                                                            |                                                                                                                                                              |
| Latitude: N 32° 50' 46.02"                                                                                                                                                                                                         | <u> </u>                                                                                                                                                                                                                               |                                                                                                            |                                                                                                                                                              |
| Longitude: W 103° 32' 40.32"                                                                                                                                                                                                       |                                                                                                                                                                                                                                        |                                                                                                            |                                                                                                                                                              |
| <b>Elevation above mean sea level:</b> 4,049                                                                                                                                                                                       | )                                                                                                                                                                                                                                      |                                                                                                            | ····                                                                                                                                                         |
| Feet from South Section Line:                                                                                                                                                                                                      | · · · · · · · · · · · · · · · · · · ·                                                                                                                                                                                                  |                                                                                                            |                                                                                                                                                              |
| Feet from West Section Line:                                                                                                                                                                                                       |                                                                                                                                                                                                                                        |                                                                                                            |                                                                                                                                                              |
| <b>Location- Unit or 1/4/4:</b> NW1/4 of the S                                                                                                                                                                                     | E <sup>1</sup> /4 Unit Lett                                                                                                                                                                                                            |                                                                                                            |                                                                                                                                                              |
| Location- Section: 10                                                                                                                                                                                                              | E74 Ont Lett                                                                                                                                                                                                                           |                                                                                                            |                                                                                                                                                              |
| Location- Township: T17 S                                                                                                                                                                                                          |                                                                                                                                                                                                                                        |                                                                                                            |                                                                                                                                                              |
| Location- Range: R 34 E                                                                                                                                                                                                            |                                                                                                                                                                                                                                        |                                                                                                            |                                                                                                                                                              |
| Location- Kange: K 54 E                                                                                                                                                                                                            |                                                                                                                                                                                                                                        |                                                                                                            |                                                                                                                                                              |
| Surface water body within 1000 ' radi                                                                                                                                                                                              | us of sites papa                                                                                                                                                                                                                       |                                                                                                            |                                                                                                                                                              |
| Domestic water wells within 1000' rad                                                                                                                                                                                              |                                                                                                                                                                                                                                        |                                                                                                            |                                                                                                                                                              |
| Agricultural water wells within 1000 Tau                                                                                                                                                                                           |                                                                                                                                                                                                                                        |                                                                                                            |                                                                                                                                                              |
| Public water supply wells within 1000'                                                                                                                                                                                             |                                                                                                                                                                                                                                        |                                                                                                            |                                                                                                                                                              |
| Depth from land surface to ground wa                                                                                                                                                                                               |                                                                                                                                                                                                                                        |                                                                                                            |                                                                                                                                                              |
|                                                                                                                                                                                                                                    |                                                                                                                                                                                                                                        |                                                                                                            |                                                                                                                                                              |
| Dopth of contamination (DC). Unknow                                                                                                                                                                                                |                                                                                                                                                                                                                                        |                                                                                                            |                                                                                                                                                              |
| <b>Depth of contamination (DC):</b> Unknow Depth to ground water (DC $-$ DC $-$ DC                                                                                                                                                 |                                                                                                                                                                                                                                        |                                                                                                            |                                                                                                                                                              |
| Depth to ground water (DG - DC = Dt                                                                                                                                                                                                | <b>GW</b> ): >50 feet                                                                                                                                                                                                                  | tion Arec                                                                                                  | 3 Distance to Surface Water Rody                                                                                                                             |
| Depth to ground water (DG – DC = Dt<br>1. Ground Water                                                                                                                                                                             | GW): >50 feet<br>2. Wellhead Protect                                                                                                                                                                                                   |                                                                                                            | 3. Distance to Surface Water Body                                                                                                                            |
| Depth to ground water (DG – DC = Dt<br>1. Ground Water<br>If Depth to GW <50 feet: 20 points                                                                                                                                       | GW): >50 feet<br>2. Wellhead Protect<br>If <1000' from water source                                                                                                                                                                    | e, or;<200' from                                                                                           | <200 horizontal feet: 20 points                                                                                                                              |
| Depth to ground water (DG – DC = Dt<br>1. Ground Water                                                                                                                                                                             | GW): >50 feet<br>2. Wellhead Protect<br>If <1000' from water source<br>private domestic water source                                                                                                                                   | e, or;<200' from<br>ce: 20 points                                                                          |                                                                                                                                                              |
| Depth to ground water (DG – DC = Dt<br>1. Ground Water<br>If Depth to GW <50 feet: 20 points                                                                                                                                       | GW): >50 feet         2. Wellhead Protect         If <1000' from water source                                                                                                                                                          | e, or;<200' from<br>ce: 20 points<br>e, or; >200' from                                                     | <200 horizontal feet: 20 points                                                                                                                              |
| Depth to ground water (DG - DC = Dt<br>1. Ground Water<br>If Depth to GW <50 feet: 20 points<br>If Depth to GW 50 to 99 feet: 10 points                                                                                            | GW): >50 feet<br>2. Wellhead Protect<br>If <1000' from water source<br>private domestic water source                                                                                                                                   | e, or;<200' from<br>ce: 20 points<br>e, or; >200' from<br>ce: 0 points                                     | <200 horizontal feet: 20 points<br>200-100 horizontal feet: 10 points                                                                                        |
| Depth to ground water (DG – DC = Dt<br>1. Ground Water<br>If Depth to GW <50 feet: 20 points<br>If Depth to GW 50 to 99 feet: 10 points<br>If Depth to GW >100 feet: 0 points                                                      | IGW): >50 feet         2. Wellhead Protect         If <1000' from water source                                                                                                                                                         | e, or;<200' from<br>ce: 20 points<br>e, or; >200' from<br>ce: 0 points                                     | <200 horizontal feet: 20 points<br>200-100 horizontal feet: 10 points<br>>1000 horizontal feet: 0 points                                                     |
| Depth to ground water (DG – DC = Dt<br>1. Ground Water<br>If Depth to GW <50 feet: 20 points<br>If Depth to GW 50 to 99 feet: 10 points<br>If Depth to GW >100 feet: 0 points<br>Ground water Score = 10<br>Site Rank (1+2+3) = 10 | IGW): >50 feet         2. Wellhead Protect         If <1000' from water source                                                                                                                                                         | e, or;<200' from<br>ce: 20 points<br>e, or; >200' from<br>ce: 0 points<br>core= 0                          | <200 horizontal feet: 20 points<br>200-100 horizontal feet: 10 points<br>>1000 horizontal feet: 0 points<br>Surface Water Score= 0                           |
| Depth to ground water (DG – DC = Dt<br>1. Ground Water<br>If Depth to GW <50 feet: 20 points<br>If Depth to GW 50 to 99 feet: 10 points<br>If Depth to GW >100 feet: 0 points<br>Ground water Score = 10<br>Site Rank (1+2+3) = 10 | IGW): >50 feet<br>2. Wellhead Protect<br>If <1000' from water source<br>private domestic water source<br>private domestic water source<br>private domestic water source<br>private domestic water source<br>Wellhead Protection Area S | b, or;<200' from<br>ce: 20 points<br>c, or; >200' from<br>ce: 0 points<br>core= 0<br>ptable Concentra      | <200 horizontal feet: 20 points<br>200-100 horizontal feet: 10 points<br>>1000 horizontal feet: 0 points<br>Surface Water Score= 0                           |
| Depth to ground water (DG – DC = Dt1. Ground WaterIf Depth to GW <50 feet: 20 points                                                                                                                                               | GW): >50 feet         2. Wellhead Protect         If <1000' from water source                                                                                                                                                          | b, or;<200' from<br>ce: 20 points<br>c, or; >200' from<br>ce: 0 points<br>core= 0<br>ptable Concentra      | <200 horizontal feet: 20 points<br>200-100 horizontal feet: 10 points<br>>1000 horizontal feet: 0 points<br>Surface Water Score= 0<br>tions<br>0-9           |
| Depth to ground water (DG – DC = Dt1. Ground WaterIf Depth to GW <50 feet: 20 points                                                                                                                                               | IGW): >50 feet         2. Wellhead Protect         If <1000' from water source                                                                                                                                                         | b, or;<200' from<br>ce: 20 points<br>c, or; >200' from<br>ce: 0 points<br>core= 0<br>ptable Concentra<br>n | <200 horizontal feet: 20 points<br>200-100 horizontal feet: 10 points<br>>1000 horizontal feet: 0 points<br>Surface Water Score= 0<br>tions<br>0-9<br>10 ppm |
| Depth to ground water (DG – DC = Dt1. Ground WaterIf Depth to GW <50 feet: 20 points                                                                                                                                               | GW): >50 feet         2. Wellhead Protect         If <1000' from water source                                                                                                                                                          | c, or;<200' from<br>ce: 20 points<br>c, or; >200' from<br>ce: 0 points<br>core= 0<br>ptable Concentra      | <200 horizontal feet: 20 points<br>200-100 horizontal feet: 10 points<br>>1000 horizontal feet: 0 points<br>Surface Water Score= 0<br>tions<br>0-9           |