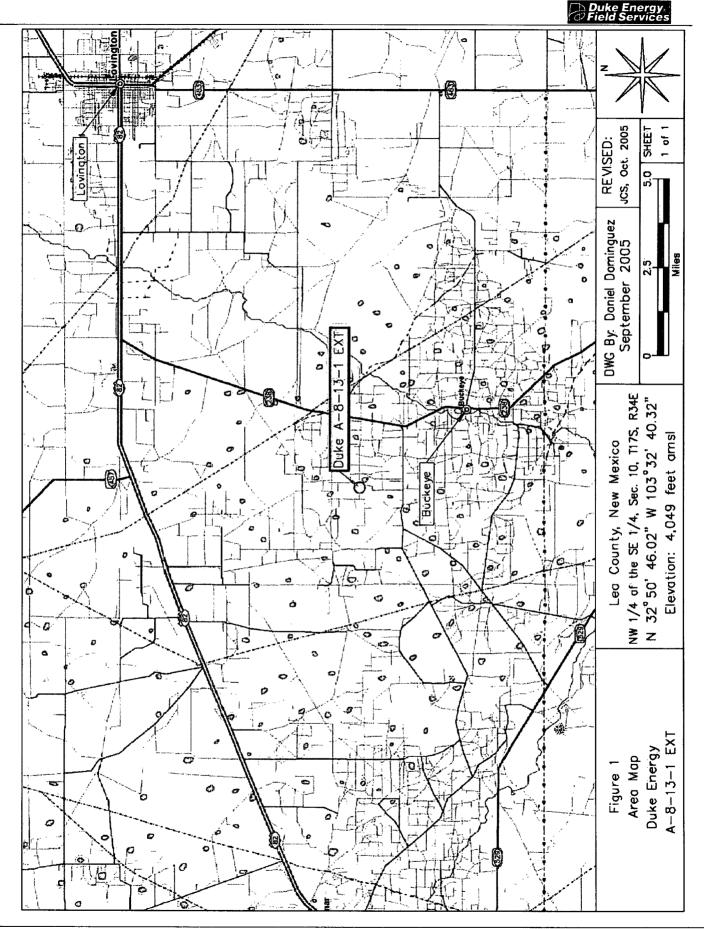

## Re: Initial C-141 Duke Energy Field Services A-8-13-1 Ext. Release Site (Reference #130033) UL-J (NW<sup>1</sup>/<sub>4</sub> of the SE<sup>1</sup>/<sub>4</sub>) of Section 10, Township 17 South, Range 34 East Latitude N 32° 50' 46.02" and Longitude W 103° 32' 40.32"

Dear Mr. Johnson:

Environmental Plus, Inc. (EPI), on behalf of Ms. Lynn Ward, Duke Energy Field Services, L.P. (DEFS), submits the attached New Mexico Oil Conservation Division (NMOCD) form C-141 for the above-referenced leak site located on land owned by the State of New Mexico and leased to Eidson Ranches, approximately 3.8 miles north-northwest of Buckeye, New Mexico. The United States Geological Survey (USGS) and New Mexico Office of the State Engineer (NMOSE) database indicate there are 38 water supply wells located near the release site area; 13 of these wells are within a one-mile radius. There are no water supply wells located within a 1,000-foot radius of the release site (reference *Figure 2*). Depth to water for these wells is approximately 88 feet below ground surface (bgs). The attached site information and metrics form ranks the site in accordance with the <u>NMOCD Guidelines for Remediation of Leaks, Spills and Releases (August 13, 1993)</u>.