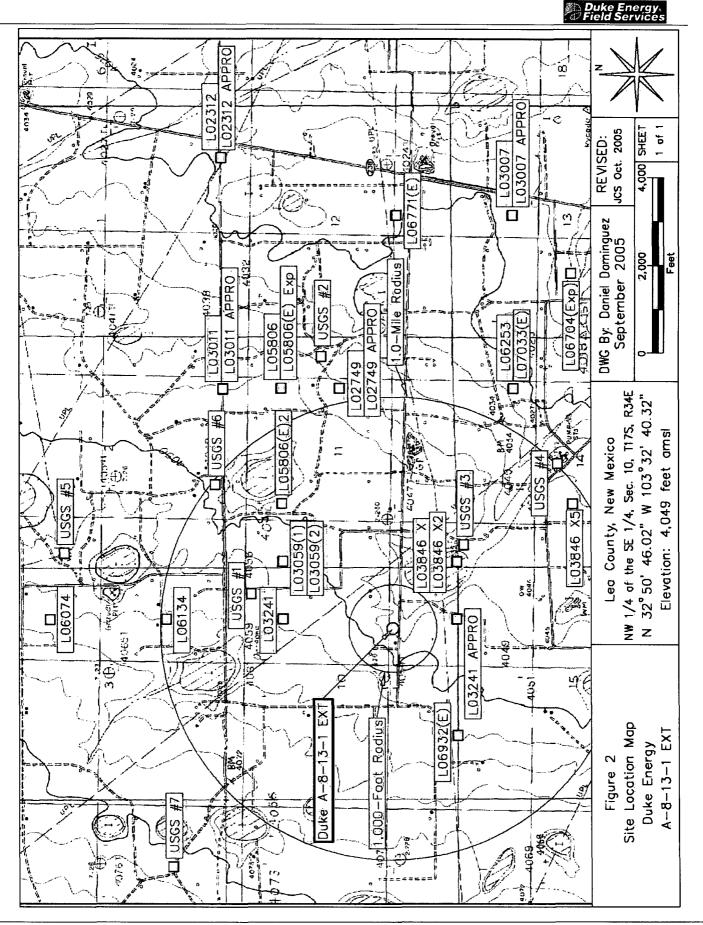

Dear Mr. Johnson:

Environmental Plus, Inc. (EPI), on behalf of Ms. Lynn Ward, Duke Energy Field Services, L.P. (DEFS), submits the attached New Mexico Oil Conservation Division (NMOCD) form C-141 for the above-referenced leak site located on land owned by the State of New Mexico and leased to Eidson Ranches, approximately 3.8 miles north-northwest of Buckeye, New Mexico. The United States Geological Survey (USGS) and New Mexico Office of the State Engineer (NMOSE) database indicate there are 38 water supply wells located near the release site area; 13 of these wells are within a one-mile radius. There are no water supply wells located within a 1,000-foot radius of the release site (reference *Figure 2*). Depth to water for these wells is approximately 88 feet below ground surface (bgs). The attached site information and metrics form ranks the site in accordance with the <u>NMOCD Guidelines for Remediation of Leaks, Spills and Releases (August 13, 1993)</u>.