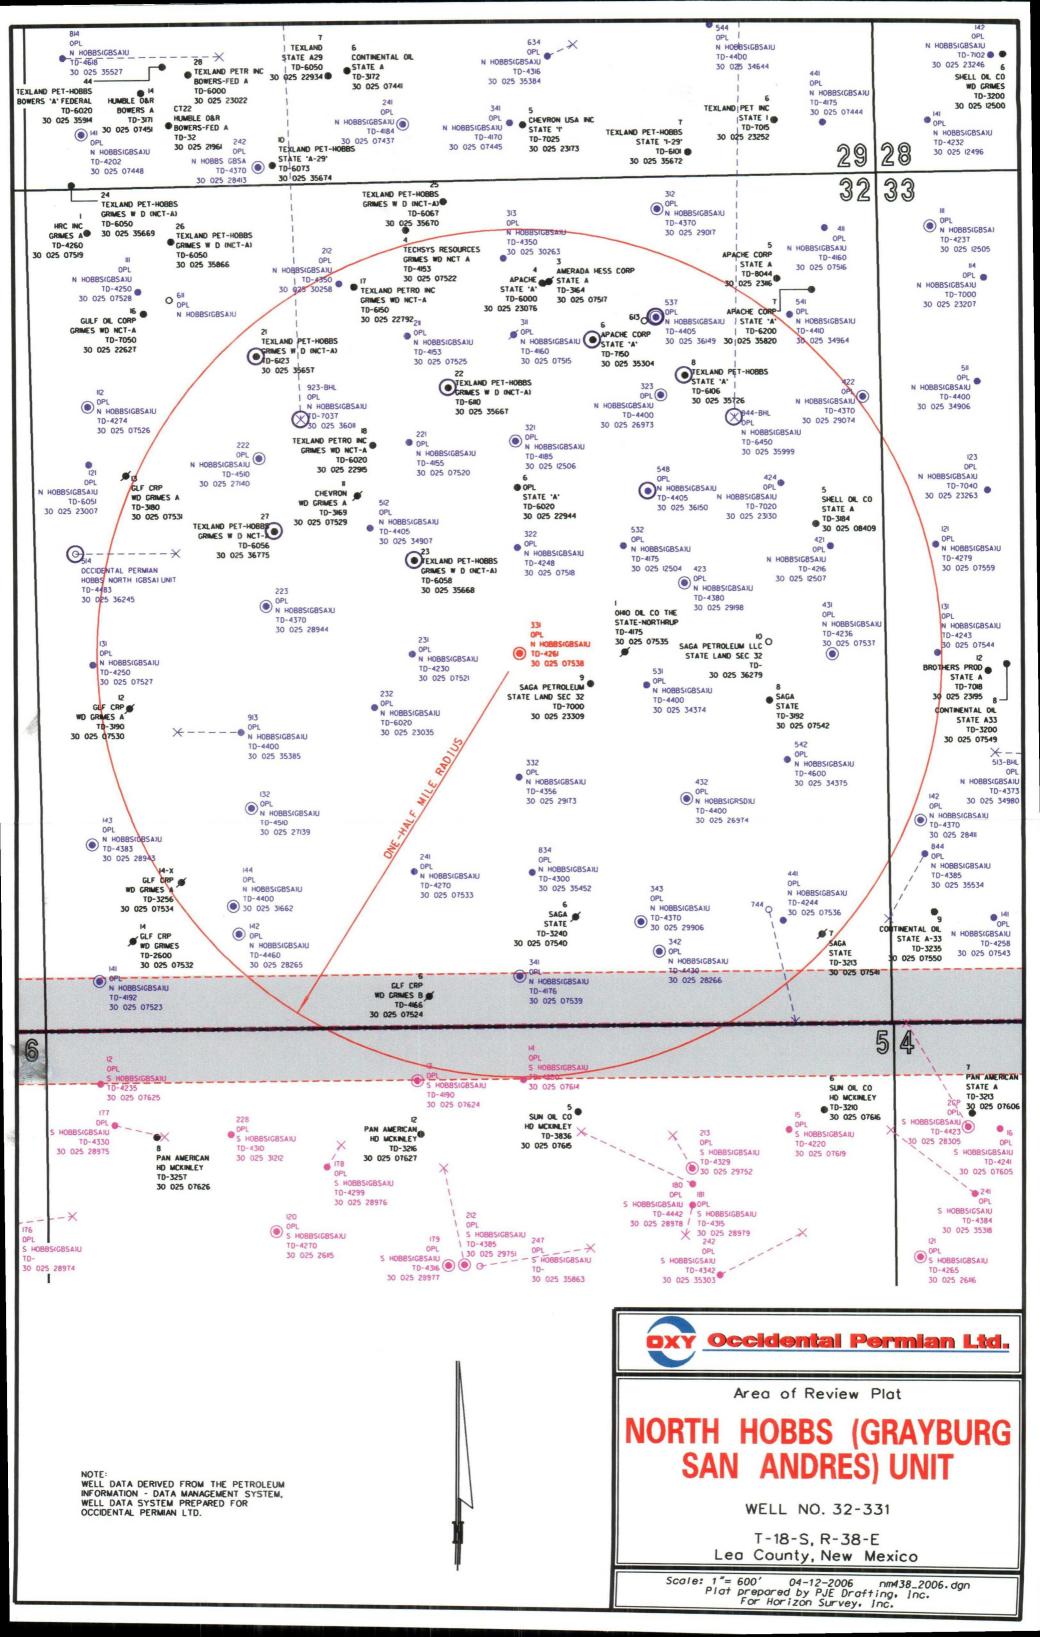

In support of this request, included also is updated Area of Review Data. A total of 11 new wells have been drilled within a ½-mile radius of NHGSAU No. 331 subsequent to the original review done as a part of Oxy's August, 2001 application to amend Order No. R-6199. These 11 wells are circled in blue on the attached Area of Review Plat.

#### Area of Review Data

North Hobbs G/SA Unit No. 331

A review of the subject well's AOR shows that 11 wells have been drilled within the <sup>1</sup>/<sub>2</sub>mile radius since the previous review occurred (done as a part of Oxy's August, 2001 application to amend Order No. R-6199). These wells are:

#### State 'A' No. 6 (30-025-35304)

Surface casing (8-5/8") – Cement circulated to surface Production casing (5-1/2") – Set @ 7146' with 1222 sx.; TOC N/A

#### State 'A' No. 8 (30-025-35726)

Surface casing (8-5/8") – Cement circulated to surface Production casing (5-1/2") – Set @ 6106'; TOC @ 1530 via temp. survey

#### W.D. Grimes (NCT-A) No. 21 (30-025-35657)

Surface casing (8-5/8") – Cement circulated to surface Production casing (5-1/2") – Set @ 6123'; TOC @ 1540' via temp. survey

#### W.D. Grimes (NCT-A) No. 22 (30-025-35667)

Surface casing (8-5/8") – Cement circulated to surface Production casing (5-1/2") – Cement circulated to surface

#### W. D. Grimes (NCT-A) No. 23 (30-025-35668)

Surface casing (8-5/8") – Cement circulated to surface Production casing (5-1/2") – Set @ 6058' with 1425 sx.; TOC N/A

#### W.D. Grimes (NCT-A) No. 27 (30-025-36775)

Surface casing (8-5/8") – Cement circulated to surface Production casing (5-1/2") – Cement circulated to surface

#### North Hobbs G/SA Unit No. 923 (30-025-36011)

Surface casing (9-5/8") – Cement circulated to surface Production casing (7") – Cement circulated to surface

#### North Hobbs G/SA Unit No. 944 (30-025-35999)

Surface casing (9-5/8") – Cement circulated to surface Production casing (7") – Cement circulated to surface

#### North Hobbs G/SA Unit No. 514 (30-025-36245)

Surface casing (9-5/8") – Cement circulated to surface Production casing (7") – Cement circulated to surface

#### North Hobbs G/SA Unit No. 537 (30-025-36149)

Surface casing (8-5/8") – Cement circulated to surface Production casing (5-1/2") – Cement circulated to surface

#### North Hobbs G/SA Unit No. 548 (30-025-36150)

Surface casing (8-5/8") – Cement circulated to surface Production casing (5-1/2") – Cement circulated to surface

NOTE: Latigo Petroleum's State Land Section 32 Well No. 10 (30-025-36279) in Section 32, T-18-S, R-38-E. was never drilled. The APD expired on 5/6/05.