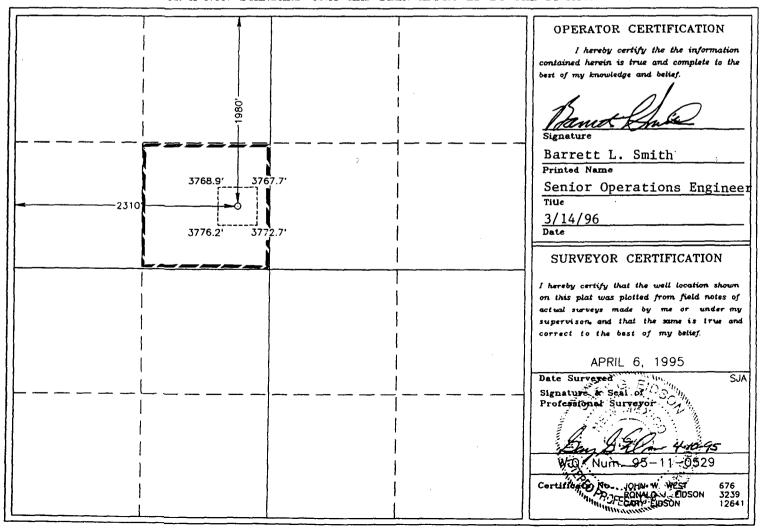

Lea County, New Mexico
Application for Administrative Approval
for Downhole Commingling in the
Covington "A" Federal No. 6 Well
located 1980' FNL and 2310' FWL
Section 25, T-22-S, R-32-E
Federal Oil and Gas Lease NM NM2379
Pogo Lease L12