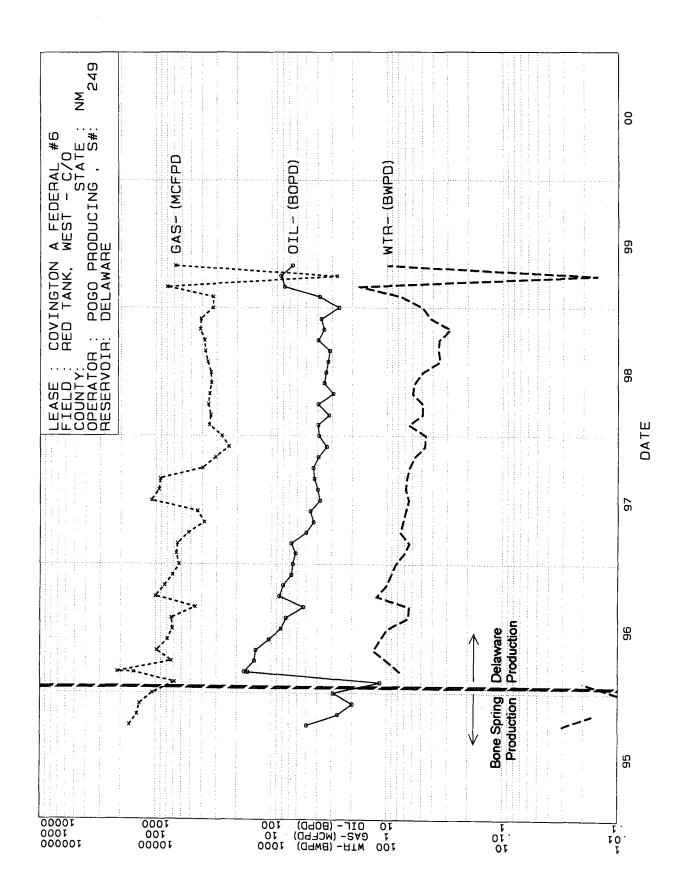

# CERTIFIED MAIL - RETURN RECEIPT REQUESTED

June 4, 1999

JUN 1 0 1989

New Mexico Oil Conservation Division 2040 South Pacheco Street Santa Fe, New Mexico 87505 Attention: Mr. David R. Catanach

RE: Southeast Red Tank Prospect

Lea County, New Mexico
Application for Administrative Approval
for Downhole Commingling in the
Covington "A" Federal No. 6 Well
located 1980' FNL and 2310' FWL
Section 25, T-22-S, R-32-E
Federal Oil and Gas Lease NM NM2379
Pogo Lease L12

Gentlemen:

Pogo Producing Company respectfully submits Form C-107 (in duplicate), along with attachments thereto, in connection with Pogo's request for Administrative approval to downhole commingle production from the captioned well.