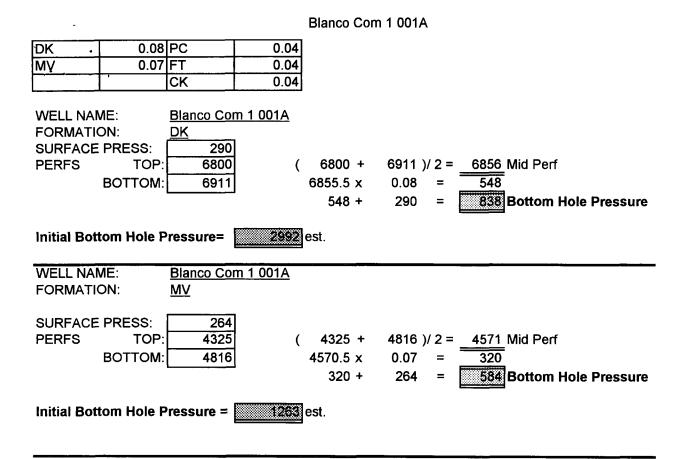

| 1. Pool Name and<br>Pool Code                                                                                                                                                                            | Blanco Mesaverde<br>72319                    |                  | Basin Dakota<br>71599                            |
|----------------------------------------------------------------------------------------------------------------------------------------------------------------------------------------------------------|----------------------------------------------|------------------|--------------------------------------------------|
| 2. Top and Bottom of<br>Pay Section (Perforations)                                                                                                                                                       | 4325' - 4816'                                |                  | 6800' - 6911'                                    |
| 3. Type of production<br>(Oil or Gas)                                                                                                                                                                    | Gas                                          |                  | Gas                                              |
| 4. Method of Production<br>(Flowing or Artificial Lift)                                                                                                                                                  | Flowing                                      |                  | Flowing                                          |
| 5. Bottomhole Pressure<br>Oil Zones - Artificial Lift:<br>Estimated Current                                                                                                                              | (Current) 584 psig<br>a.                     | a.               | <sup>a.</sup> 838 psig                           |
| Gas & Oil - Flowing:<br>Measured Current<br>All Gas Zones:<br>Estimated or Measured Original                                                                                                             | (Original) 2085 psig (est)<br>b.             | b.               | <sup>b.</sup> 2992 psig (est)                    |
| 6. Oil Gravity (° API) or<br>Gas BTU Content                                                                                                                                                             | 1263 BTU                                     |                  | 1237 BTU                                         |
| 7. Producing or Shut-In?                                                                                                                                                                                 | Producing                                    |                  | Producing                                        |
| Production Marginal? (yes or no)                                                                                                                                                                         |                                              |                  |                                                  |
| If Shut-In, give data and oil/gas/water<br>rates of last production Note: For new zones with no production history, applicant<br>shall be required to attach production estimates and<br>supporting data | Date:<br>Rates:                              | Date<br>Rates:   | Date<br>Rates:                                   |
| <ul> <li>If Producing, give date and<br/>oil/gas/water rates of recent test<br/>(within 60 days)</li> </ul>                                                                                              | 4/25/99<br>Date: 96 MCFD<br>0 BCPD<br>0 BWPD | Date:<br>Rates:  | 4/25/99<br>Date: 33 MCFD<br>0.3 BCPD<br>0.2 BWPD |
| <ol> <li>Fixed Percentage Allocation<br/>Formula -% for each zone</li> </ol>                                                                                                                             | Oil: 0 %: Gas 75%<br>62 %                    | Oil: Gas<br>%∶ % | Oil: 100 %: Gas 25%                              |