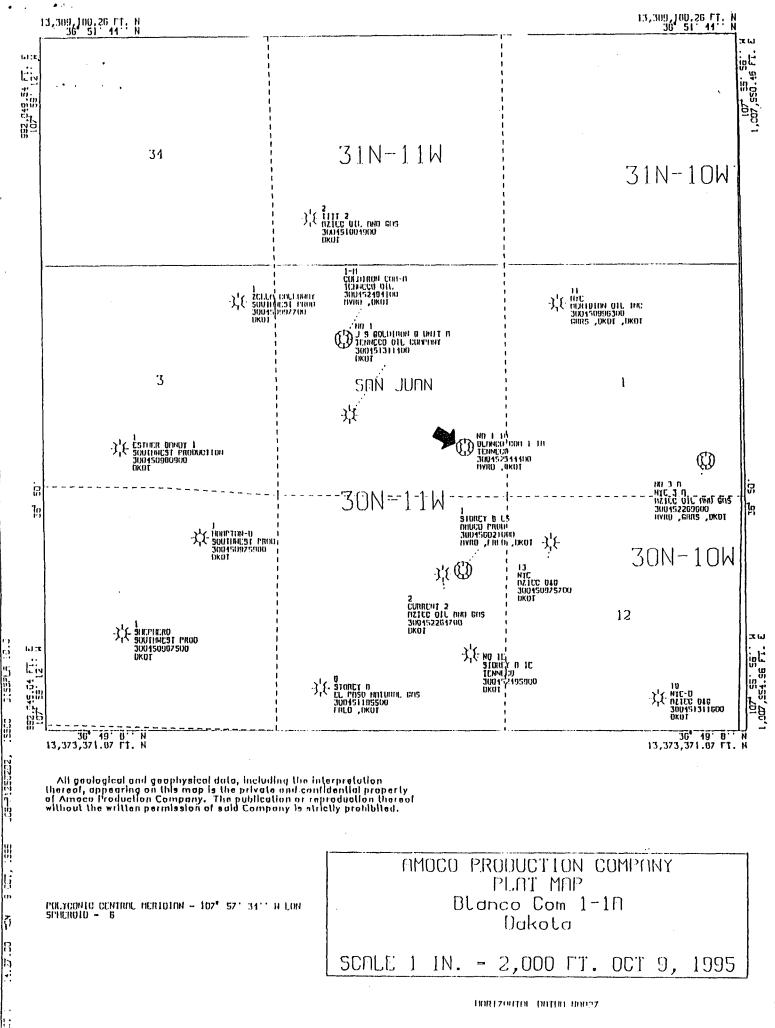

# WELL LOCATION AND ACREAGE DEDICATION PLAT

| API Number<br>30-045-25444 |         |               | Pool Code<br>723         | 19 & 71599 | Pool Na       |                  | Basin Dakota  |                |            |
|----------------------------|---------|---------------|--------------------------|------------|---------------|------------------|---------------|----------------|------------|
| Property Code<br>00032     | :0      | Property Name |                          |            | Blanco Com 1  |                  |               | Well Nun       | nber<br>1A |
| OGRID No.<br>000778        |         | Operator Name | AMOCO PRODUCTION COMPANY |            |               |                  | Elevation     | 5875'          |            |
|                            |         |               |                          | Su         | rface Loca    | ation            |               |                |            |
| UL or lot no.              | Section | Township      | Range                    | Lot. Idn   | Feet from the | North/South Line | Feet from the | East/West Line | County     |

# UNIT P230N11W1120SOUTH950EASTSan Juan

# Bottom Hole Location If Different From Surface

| UL or lot no.      | Section | Township        | Range | Lot. Idn       | Feet from the | North/South Line | Feet from the                         | East/West Line | County |
|--------------------|---------|-----------------|-------|----------------|---------------|------------------|---------------------------------------|----------------|--------|
| Dedicated Acreage: |         | Joint or Infill | Cons  | olidation Code | Order No.     |                  | · · · · · · · · · · · · · · · · · · · |                |        |
| 320.18             | 3       |                 |       |                |               |                  |                                       |                |        |