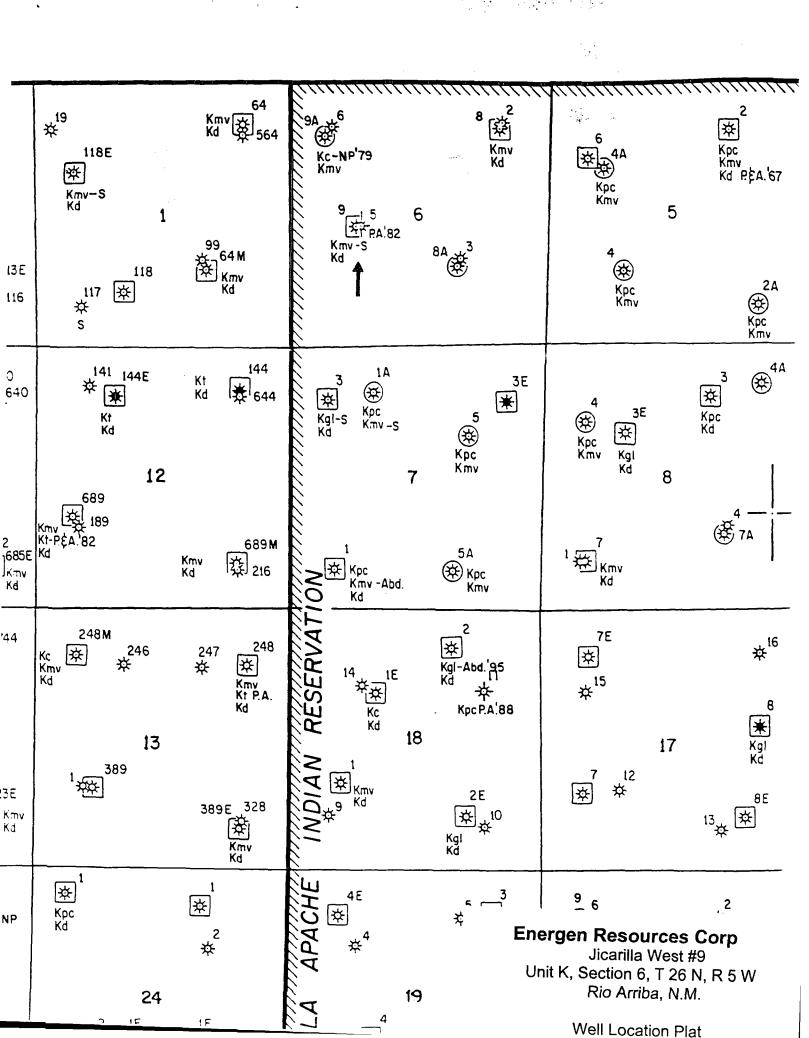

To comply with New Mexico Oil Conservation Rules, Energen Resources Corporation is submitting the following data for your approval of the proposed commingling:

- 1. For C107A Application for Downhole Commingling
- 2. C-102 Location plat showing each spacing unit and dedicated acreage
- 3. Production curves for both the Mesa Verde and Dakota
- 4. Offset operator plat
- 5. Well location plat.

# Jicarilla West 9 Offset Operator / Ownership Plat Blanco Mesa Verde/ Basin Dakota Downhole Commingling

Township 26 N, Range 5 W

- 1) Energen Resources
- 2) Burlington Resources P.O. Box 4289 Farmington, N.M. 87499
- 3) Calkins Oil Co. 1600 Broadway STE 2100 Denver, Co. 80202