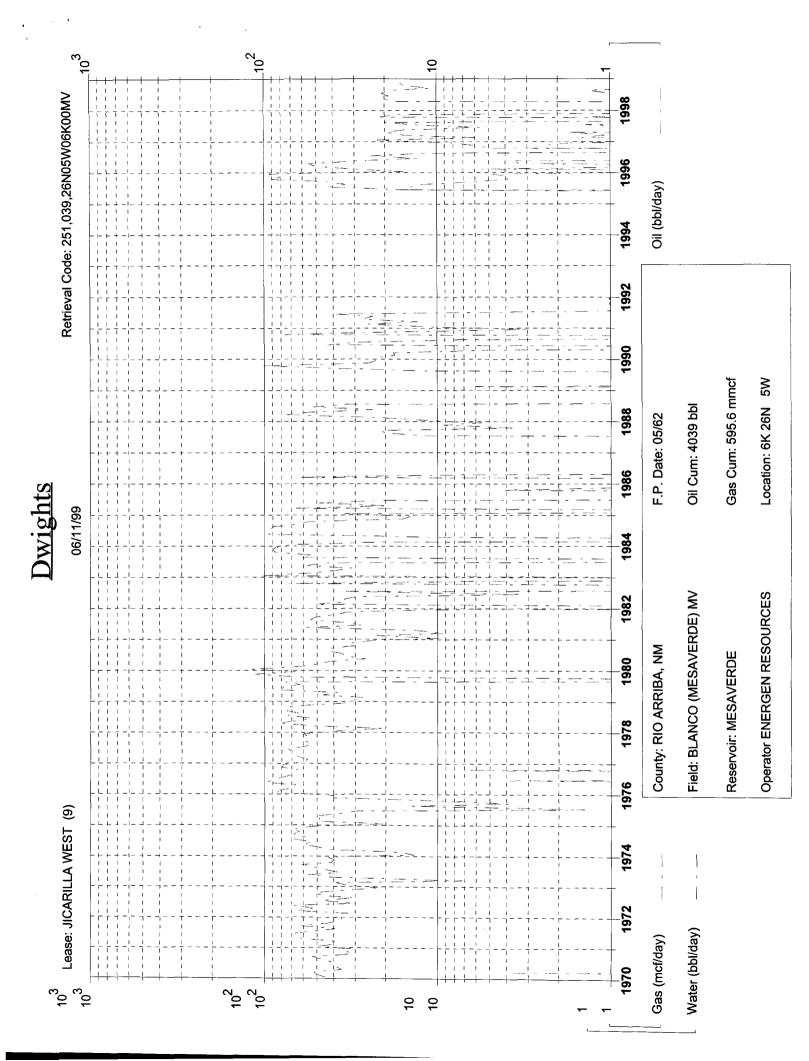

Jicarilla West #9

2460' FSL, 1460' FWL, Sec. 6, T26N, R5W, N.M.P.M.

Rio Arriba County, New Mexico

Dear Ms. Wrotenberry:

Energen Resources Corporation requests to downhole commingling the Blanco Mesaverde and Basin Dakota pools in the subject well. The Dakota zone was temporarily abandoned in 1995 and the well is producing as a single Mesaverde. Since the packer must be milled out to return the Dakota zone to production, it is felt the most economical way to produce the well is by downhole commingling the two Zones. In addition, the Dakota flowstream will assist in keeping the Mesaverde unloaded and producing.

To comply with New Mexico Oil Conservation Rules, Energen Resources Corporation is submitting the following data for your approval of the proposed commingling:

- 1. For C107A Application for Downhole Commingling
- 2. C-102 Location plat showing each spacing unit and dedicated acreage
- 3. Production curves for both the Mesa Verde and Dakota
- 4. Offset operator plat
- 5. Well location plat.

#### APPLICATION FOR DOWNHOLE COMMINGLING

EXISTING WELLBORE

X YES \_\_\_NO

| ENERGEN RESOURCES CORPORATION Operator                                                                                                                                 | 1 2198 B<br>Address                                                                                                                                                                                                       | loomfield Highway,                                                | NM 874                 | 01                                                                |
|------------------------------------------------------------------------------------------------------------------------------------------------------------------------|---------------------------------------------------------------------------------------------------------------------------------------------------------------------------------------------------------------------------|-------------------------------------------------------------------|------------------------|-------------------------------------------------------------------|
| Jicarilla West                                                                                                                                                         | 9 K                                                                                                                                                                                                                       | Sec. 6 T26N                                                       | R5W                    | Rio Arriba, NM                                                    |
| Lease                                                                                                                                                                  |                                                                                                                                                                                                                           | ec - Twp - Rge                                                    |                        | County  Jnit Lease Types: (check 1 or more)                       |
| OGRID NO. 162928 Property Cod                                                                                                                                          | e 21958 API NO. 30-03                                                                                                                                                                                                     | 39-06704                                                          | Federal X              |                                                                   |
| The following facts are submitted in support of downhole commingling:                                                                                                  | Upper<br>Zon <b>e</b>                                                                                                                                                                                                     | Intermediate<br>Zone                                              |                        | Lower<br>Zone                                                     |
| Pool Name and     Pool Code                                                                                                                                            | Blanco MV<br>72319                                                                                                                                                                                                        |                                                                   |                        | Basin DK<br>71599                                                 |
| Top and Bottom of     Pay Section (Perforations)                                                                                                                       | 4966 - 5564                                                                                                                                                                                                               |                                                                   |                        | 7481 - 7676                                                       |
| Type of production     (Oil or Gas)                                                                                                                                    | Gas                                                                                                                                                                                                                       |                                                                   |                        | Gas                                                               |
| Method of Production     (Flowing or Artificial Lift)                                                                                                                  | Flowing                                                                                                                                                                                                                   |                                                                   |                        | Flowing                                                           |
| Bottomhole Pressure     Oil Zones - Artificial Lift:                                                                                                                   | <sub>a.</sub> (Current)<br>459 Calc                                                                                                                                                                                       | a.                                                                |                        | a.<br>563 Calc                                                    |
| Gas & Oil - Flowing:  Measured Current All Gas Zones: Estimated Or Measured Original                                                                                   | b. (Original)<br>1289 Calc                                                                                                                                                                                                | b.                                                                |                        | b.<br>3204 Calc                                                   |
| 6. Oil Gravity ( <sup>O</sup> API) or<br>Gas BTU Content)                                                                                                              | 1256 BTU                                                                                                                                                                                                                  |                                                                   |                        | 1106 BTU                                                          |
| 7. Producing or Shut-In?                                                                                                                                               | Producing                                                                                                                                                                                                                 |                                                                   | 44                     | Shut In                                                           |
| Production Marginal? (yes or no)                                                                                                                                       | Yes                                                                                                                                                                                                                       |                                                                   |                        | No                                                                |
| If Shut-In, give date and oil/gas/<br>water rates of last production  Note: For new zones with no production history, applicant shall be required to attach production | Date:<br>Rates:                                                                                                                                                                                                           | Date:<br>Rates:                                                   | -                      | Date: 3/95 Rates: .3/145/0                                        |
| If Producing, give date and oil/gas/<br>water rates of recent test<br>(within 60 days)                                                                                 | Date: 6/7/99<br>Rates:                                                                                                                                                                                                    | Date:<br>Rates:                                                   |                        | Date:<br>Rates:                                                   |
| Fixed Percentage Allocation     Formula -% for each zone                                                                                                               | Oil: Gas: 16 %                                                                                                                                                                                                            | Oil: Gas:                                                         | %                      | Oil: Gas: 84 %                                                    |
| 9. If allocation formula is based submit attachments with supp                                                                                                         | upon something other than curr<br>orting data and/or explaining n                                                                                                                                                         | ent or past productio                                             | n, or is b             | ased upon some other method,                                      |
| 10. Are all working, overriding, and ro<br>If not, have all working, overriding<br>Have all offset operators been give                                                 | yalty interests identical in all comi<br>g, and royalty interests been notified<br>wen written notice of the proposed                                                                                                     | mingled zones?<br>ed by certified mail?<br>I downhole commingling | j?                     |                                                                   |
| 11. Will cross-flow occur? flowed production be recovered,                                                                                                             | Yes <u>X</u> No If yes, are fluids<br>and will the allocation formula be                                                                                                                                                  | compatible, will the formula reliable.                            | ormations r<br>Yes     | not be damaged, will any cross-<br>No (If No, attach explanation) |
| 12. Are all produced fluids from all co                                                                                                                                | ommingled zones compatible with                                                                                                                                                                                           | each other?                                                       | <u>_X</u> _\           | /es No                                                            |
| 13. Will the value of production be de                                                                                                                                 | • •                                                                                                                                                                                                                       |                                                                   |                        | s, attach explanation)                                            |
| <ol> <li>If this well in on, or communitized<br/>United States Bureau of Land Ma</li> </ol>                                                                            | d with, state or federal lands, eithe<br>nagement has been notified in writ                                                                                                                                               | er the Commissioner of<br>ting of this application.               | Public Lan _X_ Yes     | ds or the<br>No                                                   |
| 15. NMOCD Reference Cases for Rul                                                                                                                                      | e 303(D) Exceptions: ORD                                                                                                                                                                                                  | ER NO(S)                                                          |                        |                                                                   |
| * For zones with no prod                                                                                                                                               | to be commingled showing its sparach zone for at least one year. (If duction history, estimated product tion method or formula. If feet operators. king, overriding, and royalty interestents data, or documents required | not available, attach e<br>ion rates and supportin                | xplanation.<br>g data. | · ·                                                               |
| I hereby certify that the information al                                                                                                                               | bove is true and complete to the b                                                                                                                                                                                        | est of my knowledge a                                             | and belief.            | . 1                                                               |
| SIGNATURE W/\t                                                                                                                                                         | Lul                                                                                                                                                                                                                       | TITLE <u>Prod. Superi</u>                                         | ntendent               | DATE _6/16/99                                                     |
| TYPE OR PRINT NAME Gary W. B                                                                                                                                           | rink                                                                                                                                                                                                                      | TELEPHO                                                           | ONE NO. (_             | 505 ) 325-6800                                                    |