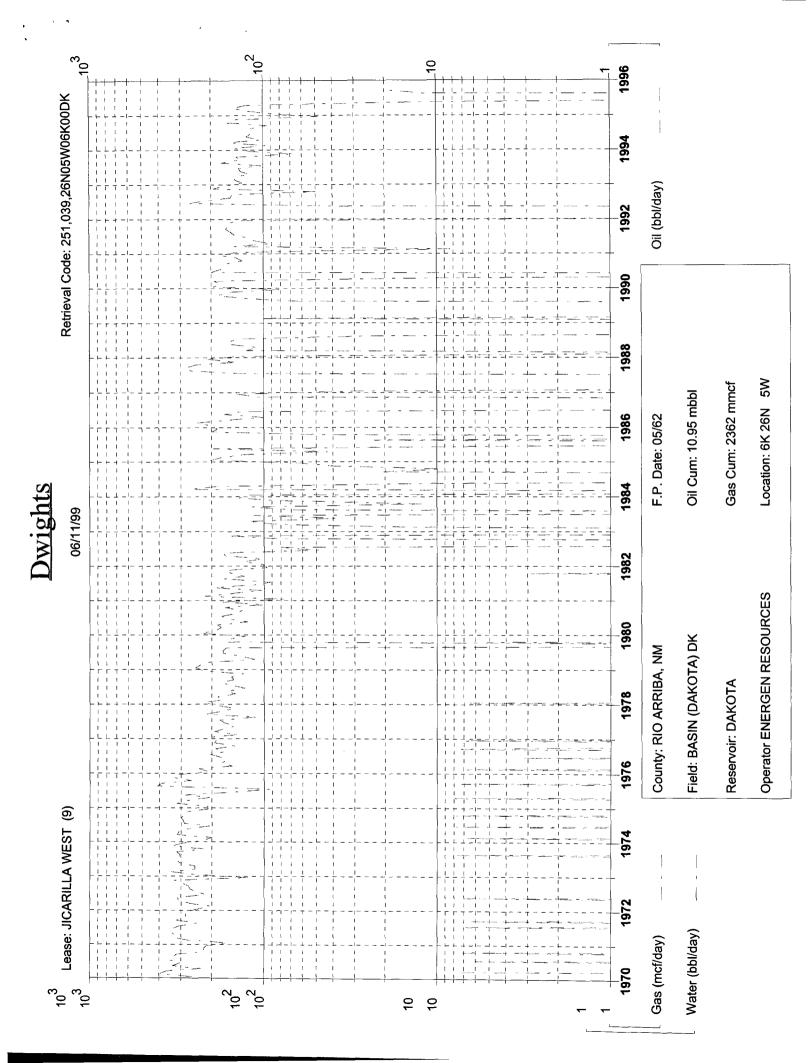

Jicarilla West #9

2460' FSL, 1460' FWL, Sec. 6, T26N, R5W, N.M.P.M.

Rio Arriba County, New Mexico

Dear Ms. Wrotenberry:

Energen Resources Corporation requests to downhole commingling the Blanco Mesaverde and Basin Dakota pools in the subject well. The Dakota zone was temporarily abandoned in 1995 and the well is producing as a single Mesaverde. Since the packer must be milled out to return the Dakota zone to production, it is felt the most economical way to produce the well is by downhole commingling the two Zones. In addition, the Dakota flowstream will assist in keeping the Mesaverde unloaded and producing.

To comply with New Mexico Oil Conservation Rules, Energen Resources Corporation is submitting the following data for your approval of the proposed commingling:

- 1. For C107A Application for Downhole Commingling
- 2. C-102 Location plat showing each spacing unit and dedicated acreage
- 3. Production curves for both the Mesa Verde and Dakota
- 4. Offset operator plat
- 5. Well location plat.

#### APPLICATION FOR DOWNHOLE COMMINGLING

EXISTING WELLBORE

X YES \_\_\_NO

| ENERGEN RESOURCES CORPORATION Operator                                                                                                                                 | 1 2198 B<br>Address                                                                                                                                                                                                       | loomfield Highway,                                                | NM 874                 | 01                                                                |
|------------------------------------------------------------------------------------------------------------------------------------------------------------------------|---------------------------------------------------------------------------------------------------------------------------------------------------------------------------------------------------------------------------|-------------------------------------------------------------------|------------------------|-------------------------------------------------------------------|
| Jicarilla West                                                                                                                                                         | 9 K                                                                                                                                                                                                                       | Sec. 6 T26N                                                       | R5W                    | Rio Arriba, NM                                                    |
| Lease                                                                                                                                                                  |                                                                                                                                                                                                                           | ec - Twp - Rge                                                    |                        | County  Jnit Lease Types: (check 1 or more)                       |
| OGRID NO. 162928 Property Cod                                                                                                                                          | e 21958 API NO. 30-03                                                                                                                                                                                                     | 39-06704                                                          | Federal X              |                                                                   |
| The following facts are submitted in support of downhole commingling:                                                                                                  | Upper<br>Zon <b>e</b>                                                                                                                                                                                                     | Intermediate<br>Zone                                              |                        | Lower<br>Zone                                                     |
| Pool Name and     Pool Code                                                                                                                                            | Blanco MV<br>72319                                                                                                                                                                                                        |                                                                   |                        | Basin DK<br>71599                                                 |
| Top and Bottom of     Pay Section (Perforations)                                                                                                                       | 4966 - 5564                                                                                                                                                                                                               |                                                                   |                        | 7481 - 7676                                                       |
| Type of production     (Oil or Gas)                                                                                                                                    | Gas                                                                                                                                                                                                                       |                                                                   |                        | Gas                                                               |
| Method of Production     (Flowing or Artificial Lift)                                                                                                                  | Flowing                                                                                                                                                                                                                   |                                                                   |                        | Flowing                                                           |
| Bottomhole Pressure     Oil Zones - Artificial Lift:                                                                                                                   | <sub>a.</sub> (Current)<br>459 Calc                                                                                                                                                                                       | a.                                                                |                        | a.<br>563 Calc                                                    |
| Gas & Oil - Flowing:  Measured Current All Gas Zones: Estimated Or Measured Original                                                                                   | b. (Original)<br>1289 Calc                                                                                                                                                                                                | b.                                                                |                        | b.<br>3204 Calc                                                   |
| 6. Oil Gravity ( <sup>O</sup> API) or<br>Gas BTU Content)                                                                                                              | 1256 BTU                                                                                                                                                                                                                  |                                                                   |                        | 1106 BTU                                                          |
| 7. Producing or Shut-In?                                                                                                                                               | Producing                                                                                                                                                                                                                 |                                                                   | 44                     | Shut In                                                           |
| Production Marginal? (yes or no)                                                                                                                                       | Yes                                                                                                                                                                                                                       |                                                                   |                        | No                                                                |
| If Shut-In, give date and oil/gas/<br>water rates of last production  Note: For new zones with no production history, applicant shall be required to attach production | Date:<br>Rates:                                                                                                                                                                                                           | Date:<br>Rates:                                                   | -                      | Date: 3/95 Rates: .3/145/0                                        |
| If Producing, give date and oil/gas/<br>water rates of recent test<br>(within 60 days)                                                                                 | Date: 6/7/99<br>Rates:                                                                                                                                                                                                    | Date:<br>Rates:                                                   |                        | Date:<br>Rates:                                                   |
| Fixed Percentage Allocation     Formula -% for each zone                                                                                                               | Oil: Gas: 16 %                                                                                                                                                                                                            | Oil: Gas:                                                         | %                      | Oil: Gas: 84 %                                                    |
| 9. If allocation formula is based submit attachments with supp                                                                                                         | upon something other than curr<br>orting data and/or explaining n                                                                                                                                                         | ent or past productio                                             | n, or is b             | ased upon some other method,                                      |
| 10. Are all working, overriding, and ro<br>If not, have all working, overriding<br>Have all offset operators been give                                                 | yalty interests identical in all comi<br>g, and royalty interests been notified<br>wen written notice of the proposed                                                                                                     | mingled zones?<br>ed by certified mail?<br>I downhole commingling | j?                     |                                                                   |
| 11. Will cross-flow occur? flowed production be recovered,                                                                                                             | Yes <u>X</u> No If yes, are fluids<br>and will the allocation formula be                                                                                                                                                  | compatible, will the formula reliable.                            | ormations r<br>Yes     | not be damaged, will any cross-<br>No (If No, attach explanation) |
| 12. Are all produced fluids from all co                                                                                                                                | ommingled zones compatible with                                                                                                                                                                                           | each other?                                                       | <u>_X</u> _\           | /es No                                                            |
| 13. Will the value of production be de                                                                                                                                 | • •                                                                                                                                                                                                                       |                                                                   |                        | s, attach explanation)                                            |
| <ol> <li>If this well in on, or communitized<br/>United States Bureau of Land Ma</li> </ol>                                                                            | d with, state or federal lands, eithe<br>nagement has been notified in writ                                                                                                                                               | er the Commissioner of<br>ting of this application.               | Public Lan _X_ Yes     | ds or the<br>No                                                   |
| 15. NMOCD Reference Cases for Rul                                                                                                                                      | e 303(D) Exceptions: ORD                                                                                                                                                                                                  | ER NO(S)                                                          |                        |                                                                   |
| * For zones with no prod                                                                                                                                               | to be commingled showing its sparach zone for at least one year. (If duction history, estimated product tion method or formula. If feet operators. king, overriding, and royalty interestents data, or documents required | not available, attach e<br>ion rates and supportin                | xplanation.<br>g data. | · ·                                                               |
| I hereby certify that the information al                                                                                                                               | bove is true and complete to the b                                                                                                                                                                                        | est of my knowledge a                                             | and belief.            | . 1                                                               |
| SIGNATURE W/\t                                                                                                                                                         | Lul                                                                                                                                                                                                                       | TITLE <u>Prod. Superi</u>                                         | ntendent               | DATE _6/16/99                                                     |
| TYPE OR PRINT NAME Gary W. B                                                                                                                                           | rink                                                                                                                                                                                                                      | TELEPHO                                                           | ONE NO. (_             | 505 ) 325-6800                                                    |