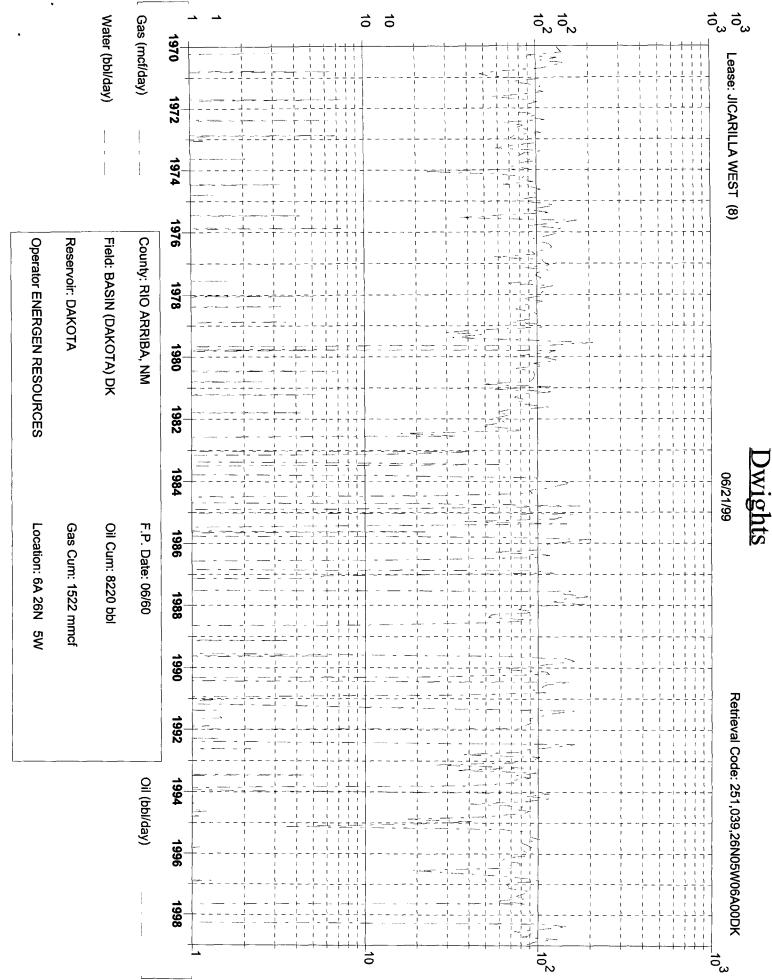

Dear Ms. Wrotenberry:

Energen Resources Corporation requests to downhole commingle the Blanco Mesaverde and Basin Dakota pools in the subject well. The well is currently producing as a Mesaverde / Dakota dual completion. The Mesaverde Zone has experienced liquid loading problems and it is felt downhole commingling will eliminate excessive operational problems and allow the Dakota flow stream to aid in keeping the Mesaverde Zone unloaded and producing.

To comply with New Mexico Oil Conservation Rules, Energen Resources Corporation is submitting the following data for your approval of the proposed commingling:

- 1. For C107A Application for Downhole Commingling
- 2. C-102 Location plat showing each spacing unit and dedicated acreage
- 3. Production curves for both the Mesaverde and Dakota
- 4. Offset operator plat
- 5. Well location plat.

EXISTING WELLBORE

15. NMOCD Reference Cases for Rule 303(D) Exceptions: ORDER NO(S).

16. ATTACHMENTS

HMENTS: \* C-102 for each zone to be commingled showing its spacing unit and acreage dedication. \* Production curve for each zone for at least one year. (If not available, attach explanation.) \* For zones with no production history, estimated production rates and supporting data. \* Data to support allocation method or formula. \* Notification list of all offset operators. \* Notification list of working, overriding, and royalty interests for uncommon interest cases. \* Any additional statements, data, or documents required to support commingling.