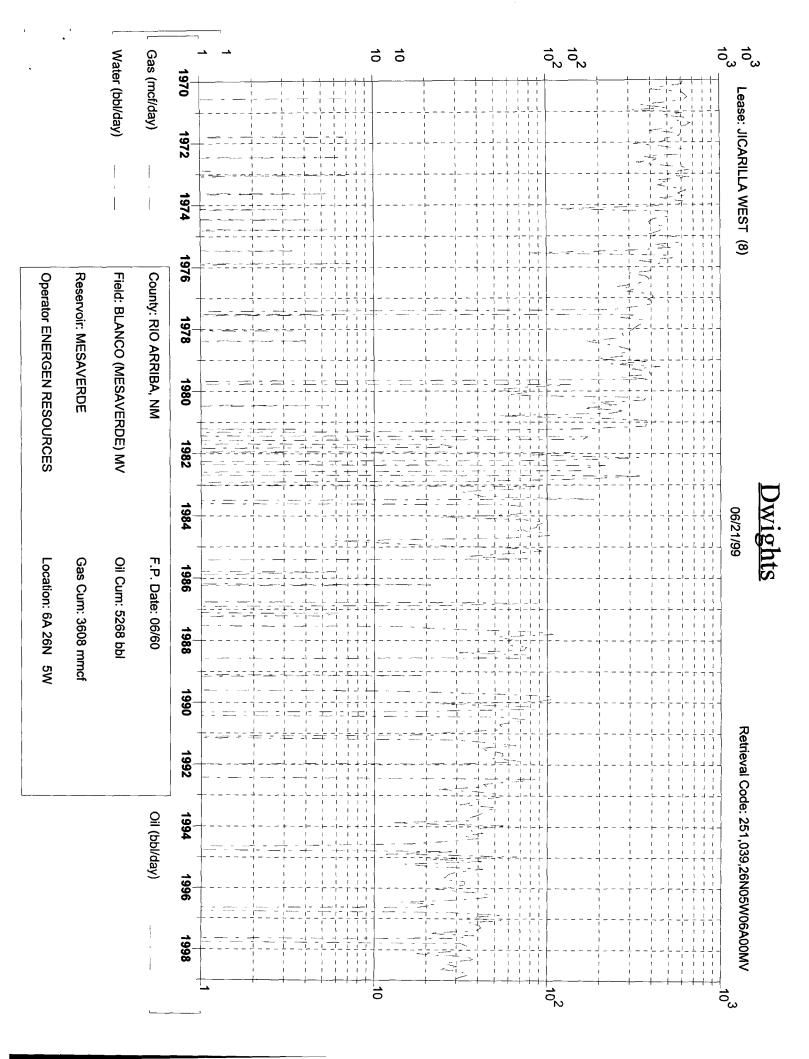

Dear Ms. Wrotenberry:

Energen Resources Corporation requests to downhole commingle the Blanco Mesaverde and Basin Dakota pools in the subject well. The well is currently producing as a Mesaverde / Dakota dual completion. The Mesaverde Zone has experienced liquid loading problems and it is felt downhole commingling will eliminate excessive operational problems and allow the Dakota flow stream to aid in keeping the Mesaverde Zone unloaded and producing.

To comply with New Mexico Oil Conservation Rules, Energen Resources Corporation is submitting the following data for your approval of the proposed commingling:

- 1. For C107A Application for Downhole Commingling
- 2. C-102 Location plat showing each spacing unit and dedicated acreage
- 3. Production curves for both the Mesaverde and Dakota
- 4. Offset operator plat
- 5. Well location plat.

EXISTING WELLBORE

15. NMOCD Reference Cases for Rule 303(D) Exceptions: ORDER NO(S).

16. ATTACHMENTS

HMENTS: \* C-102 for each zone to be commingled showing its spacing unit and acreage dedication. \* Production curve for each zone for at least one year. (If not available, attach explanation.) \* For zones with no production history, estimated production rates and supporting data. \* Data to support allocation method or formula. \* Notification list of all offset operators. \* Notification list of working, overriding, and royalty interests for uncommon interest cases. \* Any additional statements, data, or documents required to support commingling.