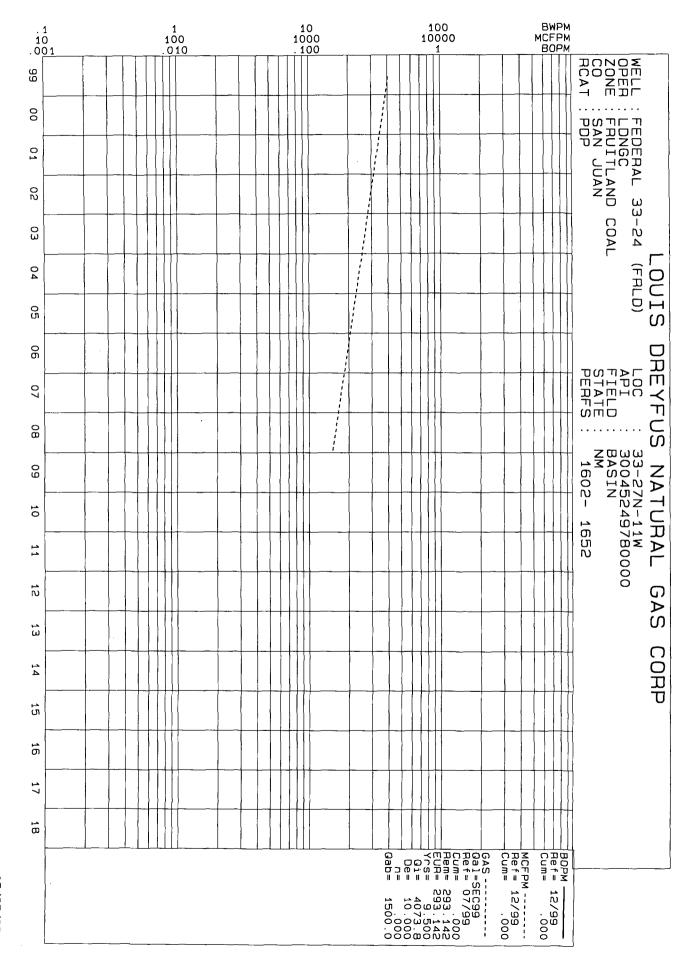

## Gentlemen:

Form C-107-A is enclosed for the referenced well. Also enclosed are the following:

- 1. Forms C-102 for the Basin Fruitland Coal and the Kutz Pictured Cliff, West pools
- 2. Production curve of actual and projected production from the Kutz Pictured Cliff, West pool and an estimated production curve for the Basin Fruitland Coal pool
- 3. Notification list of all offset operators of the Federal 33 Well No. 24. Although the spacing unit and acreage dedication are different for these pools, the working, overriding and royalty interests are the same for both zones.