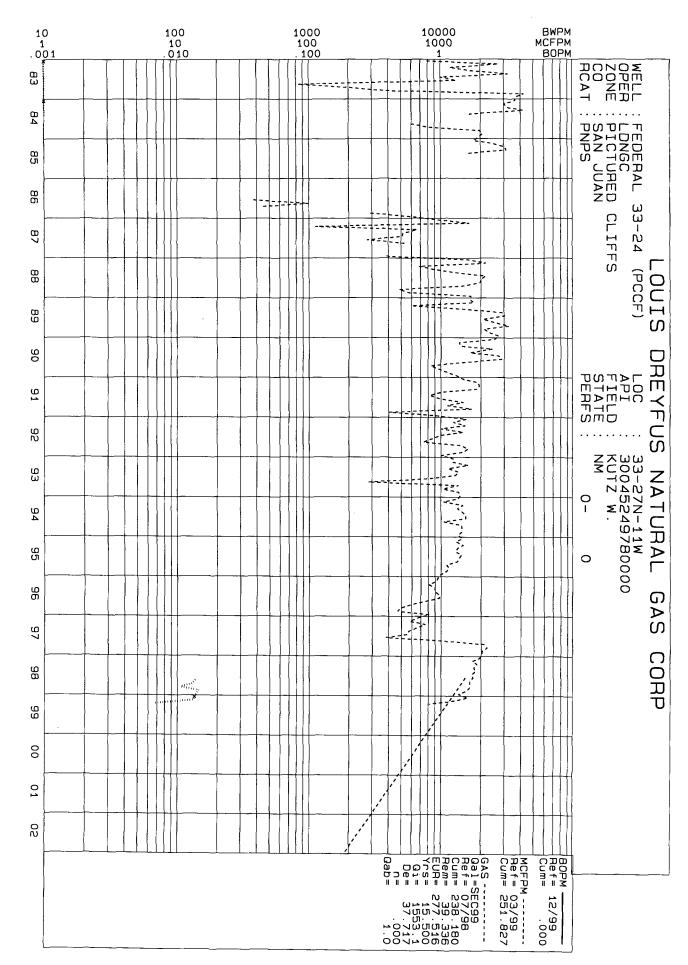

## Gentlemen:

Form C-107-A is enclosed for the referenced well. Also enclosed are the following:

- 1. Forms C-102 for the Basin Fruitland Coal and the Kutz Pictured Cliff, West pools
- 2. Production curve of actual and projected production from the Kutz Pictured Cliff, West pool and an estimated production curve for the Basin Fruitland Coal pool
- 3. Notification list of all offset operators of the Federal 33 Well No. 24. Although the spacing unit and acreage dedication are different for these pools, the working, overriding and royalty interests are the same for both zones.