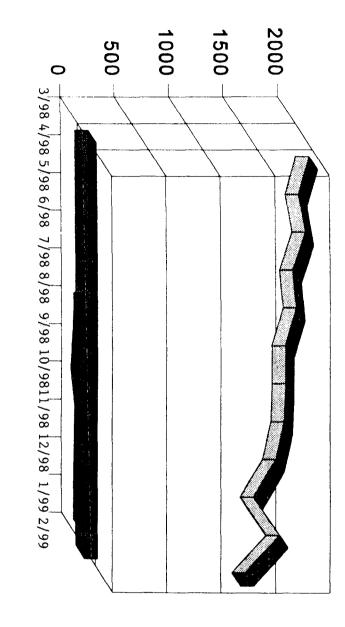

## Gentlemen:

Form C-107-A is enclosed for the referenced well. Also enclosed are the following:

- 1. Forms C-102 for the Basin Fruitland Coal and the Kutz Pictured Cliff, West pools
- 2. Production curve of actual and projected production from the Kutz Pictured Cliff, West pool and an estimated production curve for the Basin Fruitland Coal pool
- 3. Notification list of all offset operators of the Federal 33 Well No. 24. Although the spacing unit and acreage dedication are different for these pools, the working, overriding and royalty interests are the same for both zones.