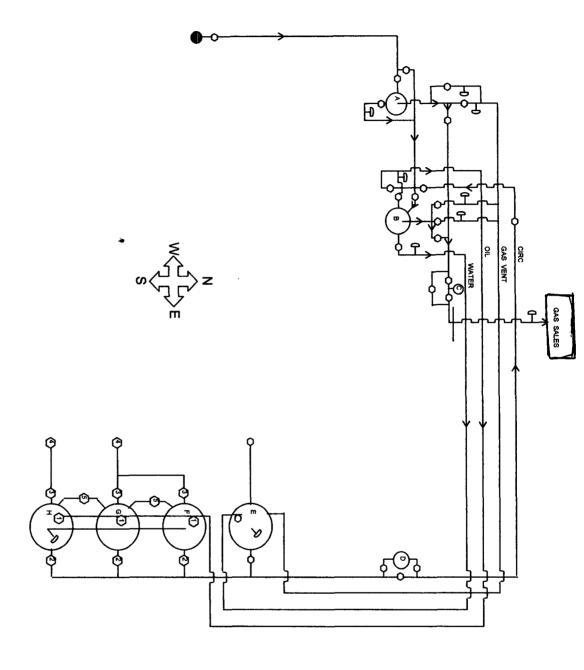

May 5, 2006

New Mexico Oil Conservation Division
1220 S. St. Francis Drive
Santa Fe, NM 87505

RE: Pogo Producing Company, Lake Wood 14 and Lake Wood 15 seases, Sections 14 & 15, T19S, R26E, Eddy County, New Mexico Gas Sales Surface Commingling Application

Please see attached our application to measure and commingle to a common sales point the gas sales from the above referenced leases.

Please let me know if you need any further information or documentation concerning this application. Thank you.