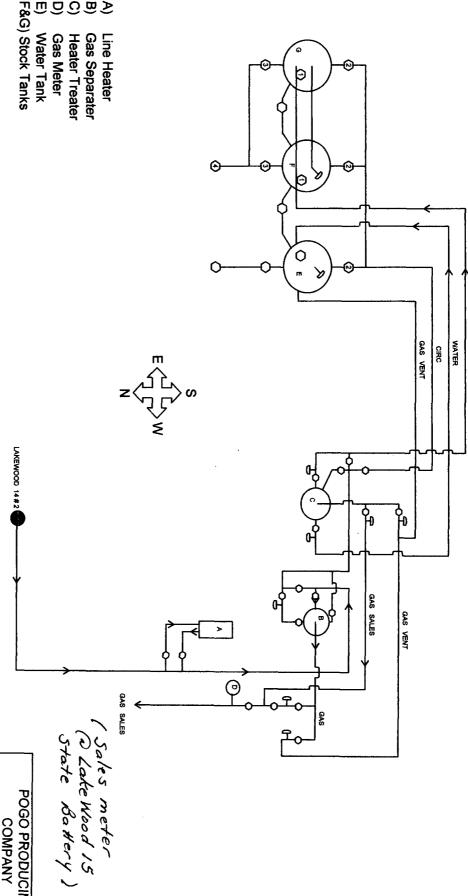

May 5, 2006

New Mexico Oil Conservation Division
1220 S. St. Francis Drive
Santa Fe, NM 87505

RE: Pogo Producing Company, Lake Wood 14 and Lake Wood 15 seases, Sections 14 & 15, T19S, R26E, Eddy County, New Mexico Gas Sales Surface Commingling Application

Please see attached our application to measure and commingle to a common sales point the gas sales from the above referenced leases.

Please let me know if you need any further information or documentation concerning this application. Thank you.