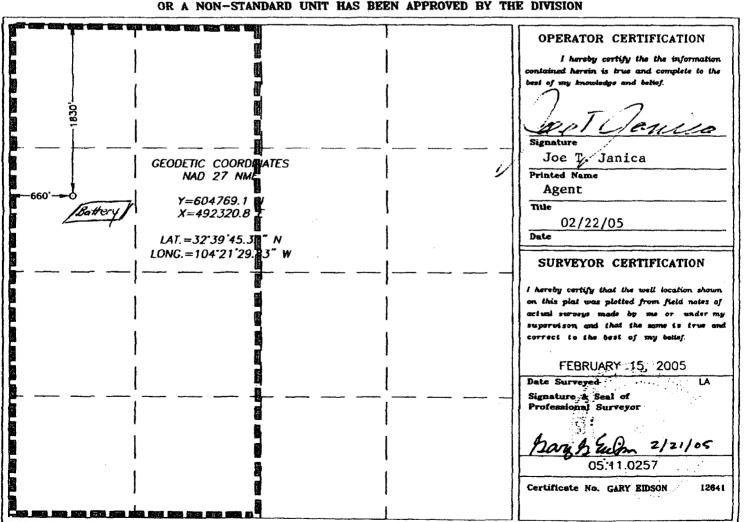

May 5, 2006

New Mexico Oil Conservation Division
1220 S. St. Francis Drive
Santa Fe, NM 87505

RE: Pogo Producing Company, Lake Wood 14 and Lake Wood 15 seases, Sections 14 & 15, T19S, R26E, Eddy County, New Mexico Gas Sales Surface Commingling Application

Please see attached our application to measure and commingle to a common sales point the gas sales from the above referenced leases.

Please let me know if you need any further information or documentation concerning this application. Thank you.