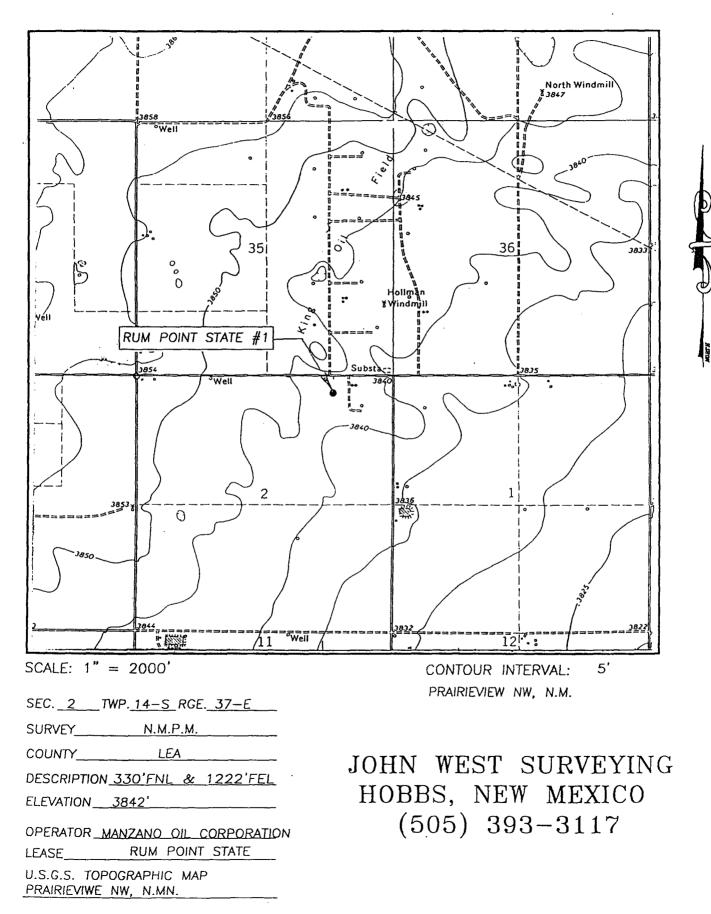

|                                             |                               | Proteelidnel                                                                                                                                                                                                                                           | Surveyor<br>-11-0406<br>RONALD J EDSON                                         | N 3239<br>12641                         |  |  |

VICINITY MAP



SCALE: 1" = 2 MILES

SEC. 2 TWP. <u>14-S</u> RGE. <u>37-E</u> SURVEY <u>N.M.P.M.</u> COUNTY <u>LEA</u> DESCRIPTION <u>330'FNL & 1222'FEL</u> ELEVATION <u>3842'</u> OPERATOR <u>MANZANO OIL CORPORATION</u> LEASE <u>RUM POINT STATE</u>

JOHN WEST SURVEYING HOBBS, NEW MEXICO (505) 393-3117 LOCATION VERFICATION MAP