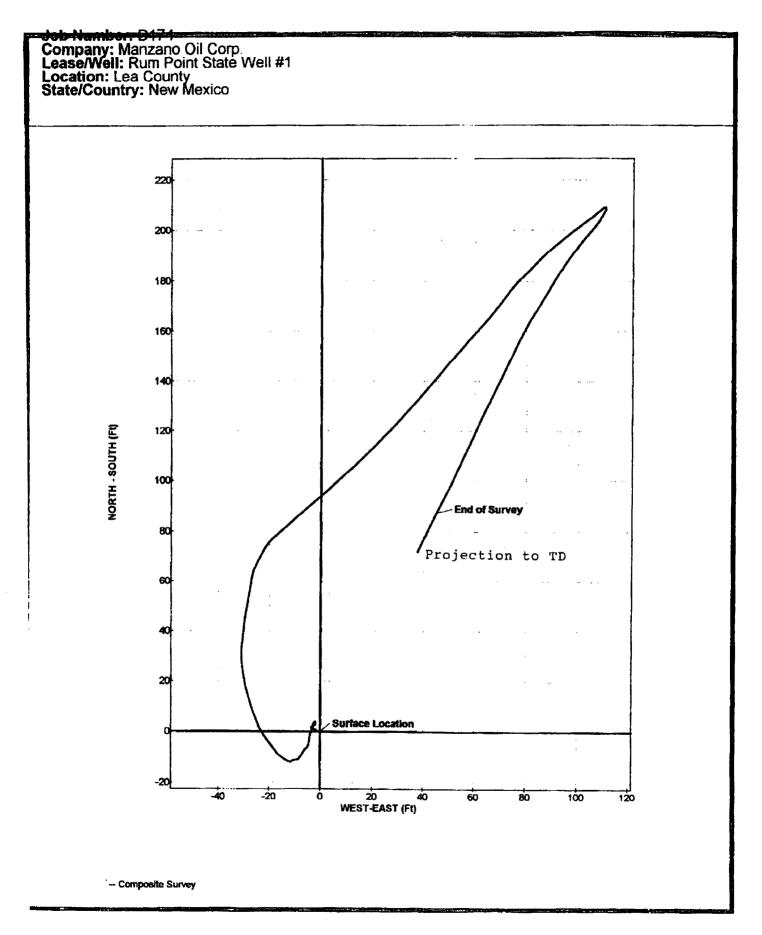

| Submit To Appropriate<br>State Lease - 6 copies | e District Office                                                                          | E.                        | AT. 1       | State of New M                      |             | acouroac                              |          | •                                   |                                          | Res         | Form C-105<br>vised March 25, 1999 |  |
|-------------------------------------------------|--------------------------------------------------------------------------------------------|---------------------------|-------------|-------------------------------------|-------------|---------------------------------------|----------|-------------------------------------|------------------------------------------|-------------|------------------------------------|--|
| Fee Lease - 5 copies <u>District I</u>          | istrict I                                                                                  |                           |             |                                     |             |                                       |          | WELL API                            | VO. 20 (                                 | 725 254     | 100                                |  |
| 1625 N. French Dr., H<br>District II            |                                                                                            |                           |             | Oil Conservation I                  |             |                                       | -        | WELL API NO. 30-025-35499           |                                          |             |                                    |  |
| 1301 W. Grand Avenu<br>District III             |                                                                                            |                           | ]           | 220 South St. Fra<br>Santa Fe, NM 8 |             |                                       |          | 5. Indicate Type of Lease STATE FEE |                                          |             |                                    |  |
| 1000 Rio Brazos Rd.,<br>District IV             |                                                                                            |                           |             | <b></b>                             |             |                                       |          | State Oil & C                       | Gas Lease                                | No. V       | O-5839                             |  |
| WELL C                                          | 1220 S. St. Frencis Dr., Santa Fe, NM 87505 WELL COMPLETION OR RECOMPLETION REPORT AND LOG |                           |             |                                     |             |                                       |          |                                     |                                          |             |                                    |  |
| la. Type of Well:                               |                                                                                            |                           |             | OTHER                               |             |                                       |          | 7. Lease Name                       | •                                        |             | ame                                |  |
|                                                 |                                                                                            |                           | _           | VIII.                               |             |                                       | _        | RUM PO                              | INT STA                                  | ATE         |                                    |  |
|                                                 | ORK DEE                                                                                    | PEN PLUC<br>BAC           |             | DIFF.<br>RESVR. <b>II</b> OTHI      | ER          |                                       |          |                                     |                                          |             |                                    |  |
| 2. Name of Operato                              |                                                                                            | CODATION                  |             |                                     |             |                                       |          | 8. Well No.                         |                                          |             |                                    |  |
| 3. Address of Open                              | NO OIL CORI                                                                                | PORATION                  |             |                                     |             |                                       | $\dashv$ | 9. Pool name or                     | Wildcat                                  |             |                                    |  |
| •                                               |                                                                                            | SWELL, NM                 | 8820        | 2-2107 (505) 6                      | 23-1        |                                       | Ì        | KING, W                             |                                          | MP          | ,                                  |  |
| 4. Well Location                                |                                                                                            |                           |             |                                     |             |                                       | L        |                                     |                                          |             |                                    |  |
| Unit Letter                                     | A 330                                                                                      | Feet Fro                  | m The_      | NORTH                               | Li          | ne and 122                            | 2        | Fee                                 | t From The                               | EAST        | Line                               |  |
| Section 2                                       |                                                                                            | Townshi                   |             |                                     | inge 37     |                                       |          | IMPM LE                             |                                          |             | County                             |  |
| 10. Date Spudded                                | Į.                                                                                         | ached 12.                 | Date Co     | mpl. (Ready to Prod.)               | 13          | . Elevations                          | •        | RKB, RT, GR,                        | etc.)                                    |             | Casinghead                         |  |
| 10/9/01                                         | 11/27/01                                                                                   |                           | 1/16/       |                                     |             | 3858 RK                               |          |                                     |                                          | 3842'       |                                    |  |
| 15. Total Depth<br>12,565                       | 16. Plug B<br>10.900                                                                       |                           |             | Multiple Compl. How<br>ones?        | Many        | 18. Interv<br>Drilled By              |          | Rotary Tools<br>0-12,565            |                                          | Cable T     | ools                               |  |
| 19. Producing Inter                             | 1 1                                                                                        |                           | torn, N     | une                                 |             | 上                                     |          |                                     | ). Was Dav                               | ctional Su  | rvey Made                          |  |
| 9,362'-9,4                                      | 100' (WOLFC                                                                                | MP)                       |             |                                     |             |                                       |          |                                     | YES                                      |             |                                    |  |
| 21. Type Electric at                            | -                                                                                          |                           |             |                                     |             |                                       |          | 22. Was Well (                      | Cored                                    |             |                                    |  |
|                                                 | DEN-HIRES I                                                                                |                           | NC D        | ECORD (Percet                       | -11         |                                       | ~U1\     | NO                                  | -                                        |             |                                    |  |
| 23. CASING SIZE                                 | WEIG                                                                                       | HTLB/FT.                  |             | ECORD (Report                       |             | gs set in w                           | ellj     | CEMENTING                           | RECORD                                   | A:          | MOUNT PULLED                       |  |
| 13 3/8"                                         | 68 #/F                                                                                     |                           | 400         |                                     | 17 1/       |                                       |          | 415sx-CIF                           |                                          | 0           |                                    |  |
| 9 5/8"<br>5 1/2"                                | 47#/F                                                                                      |                           | 460         |                                     | 12 1/       |                                       |          | 1295sx-C                            |                                          | 0           | <del></del>                        |  |
| 3 1/2                                           | 20#/F                                                                                      |                           | 12:         | 565'                                | 7 7/8       | · · · · · · · · · · · · · · · · · · · |          | 960sx-toc                           | (0) 29                                   | 0           |                                    |  |
|                                                 |                                                                                            |                           |             |                                     |             |                                       |          |                                     |                                          | †           |                                    |  |
| 24.                                             |                                                                                            | I poment                  | LIN         | ER RECORD                           | Lachen      |                                       | 25.      |                                     | BING RI                                  |             |                                    |  |
| SIZE<br>2 7/8"                                  | TOP                                                                                        | ВОТТОМ                    | <del></del> | SACKS CEMENT                        | SCREE       | N                                     | SIZ      | 7/8"                                | DEPTH S<br>9450                          | Er          | PACKER SET                         |  |
| 2 110                                           |                                                                                            | +                         |             | 1                                   |             |                                       | 4        | 110                                 | 9450                                     |             |                                    |  |
|                                                 | ecord (interval, size                                                                      |                           |             | 1                                   |             |                                       |          | ACTURE, CEN                         |                                          |             |                                    |  |
| 9362'-940                                       | 0' W/115 HOL                                                                               | ES                        |             |                                     |             | INTERVAL<br>62'-9400'                 | <b>,</b> | AMOUNT AN<br>15,000gl 1             |                                          |             | L USED                             |  |
|                                                 |                                                                                            |                           |             |                                     | 33          | 02-3-00                               |          | 13,000gi i                          | 2.90 1461                                | e acid      |                                    |  |
|                                                 |                                                                                            |                           |             | _                                   |             |                                       |          |                                     | $\frac{1}{I^{\frac{1}{2}}}$              |             |                                    |  |
| 28                                              |                                                                                            |                           |             |                                     | DUCT        |                                       |          |                                     |                                          |             |                                    |  |
| Date First Production 7/14/02                   | ora                                                                                        | Production Met<br>Pumping | hod (Fl     | owing, gas lift, pumpi              | ng - Size a | nd type pump                          | )<br>    | Well Status (                       | g \\ \\ \\ \\ \\ \\ \\ \\ \\ \\ \\ \\ \\ | · (         |                                    |  |
| Date of Test                                    | Hours Tested                                                                               | Choke Size                |             | Prod'n For<br>Test Period           | Oil - Bl    | ol ,                                  |          | - MCF                               | Water B                                  | Pr          | Gas - Oil Ratio                    |  |
| 7/19/02                                         | 24                                                                                         | n/a                       |             |                                     | 186         |                                       | 11       |                                     | 8                                        | 182         | 591:1                              |  |
| Flow Tubing<br>Press.                           | Casing Pressure                                                                            | Calculated Hour Rate      | 24-         | Oil - Bbl.                          | Gas         | - MCF                                 | 1        | Vater - Bbi.                        | Oil C                                    | inavity - A | Pi- (Corr.)                        |  |
| n/a                                             | n/a                                                                                        |                           |             | 186                                 | 11          | 0                                     |          | 8                                   | 44                                       |             |                                    |  |
| 29. Disposition of C<br>Vented                  |                                                                                            | fuel, vented, etc.)       | )           |                                     |             |                                       |          |                                     | Cest Witnes M. Hane                      |             |                                    |  |
| 30. List Attachmen<br>None                      | ts                                                                                         | _                         |             |                                     | -           |                                       |          |                                     |                                          |             |                                    |  |
| 31 I hereby certif                              | y that the inform                                                                          | ation shown on            | both s      | ides of this form as                | true and    | complete to                           | the l    | best of my know                     | vledge and                               | l belief    |                                    |  |
| Signature                                       | WH                                                                                         |                           |             | Printed<br>Name Mike Hai            | nagan       | Tit                                   | le_      | Agent                               |                                          |             | Date 8/19/02                       |  |