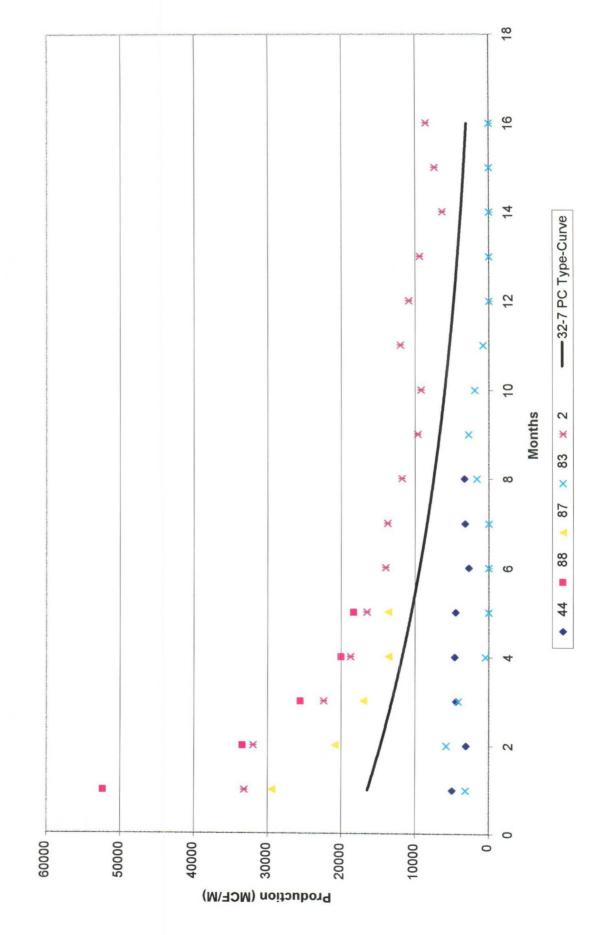

July 23, 1999

New Mexico Oil & Gas Conservation Div. 2040 South Pacheco Santa Fe, New Mexico 87505-6429

Downhole Commingling Allocation Method on the San Juan 32-7 Unit #14

Dear Sirs:

Phillips Petroleum is proposing to produce the Pictured Cliffs approximately one month before commingling the zones. This will provide an isolated test of the Pictured Cliffs and allow the pressure in the Pictured Cliffs to decrease before the zone is commingled with the Mesaverde. After the zones are commingled, Phillips Petroleum is proposing to utilize the subtraction method on the subject well for approximately twelve months after actual commingling occurs. After the 12<sup>th</sup> month period we will convert to the ratio method as indicated in our commingling application. We believe this will be a more accurate method of allocating production considering that the Dakota interval has been producing for years and that the production will not be stabilized on the Mesaverde for several months.