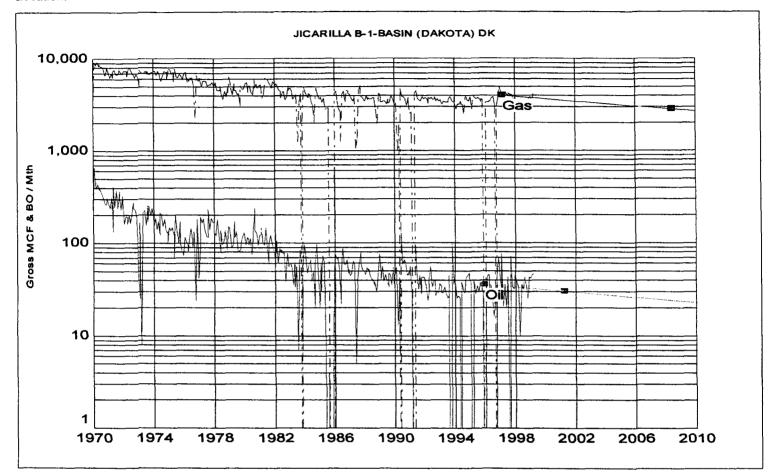

Lease Name: County, ST:

JICARILLA B (1)

Field Name:

**BASIN (DAKOTA) DK** 

Location:

RIO ARRIBA, NM (Jicarilla) 26N-4W-26

Operator: **CHATEAU OIL & GAS INC** 

|          | Well  | Oil    | Gas       | Water | Injection |
|----------|-------|--------|-----------|-------|-----------|
| Date     | Count | (bbl)  | (mcf)     | (bbl) | (bbl)     |
| Previous |       | 71,247 | 2,041,250 | 8,760 | 0         |
| 04/1998  | 1     | 10     | 3,529     | 0     | 0         |
| 05/1998  | 1     | 32     | 3,607     | 0     | 0         |
| 06/1998  | 1     | 35     | 3,555     | 0     | 0         |
| 07/1998  | 1     | 32     | 3,622     | 0     | 0         |
| 08/1998  | 1     | 43     | 3,574     | 0     | 0         |
| 09/1998  | 1     | 33     | 3,392     | 0     | 0         |
| 10/1998  | 1     | 25     | 3,662     | 0     | 4,885     |
| 11/1998  | 1     | 41     | 3,606     | 0     | 5,395     |
| 12/1998  | 1     | 44     | 3,707     | 0     | 4,928     |
| 01/1999  | 1     | 42     | 3,801     | 0     | 5,774     |
| 02/1999  | 1     | 45     | 3,375     | 0     | 0         |
| 03/1999  | 1     | 47     | 4,134     | 0     | 0         |
| Total:   |       | 71,676 | 2,084,814 | 8,760 | 20,982    |