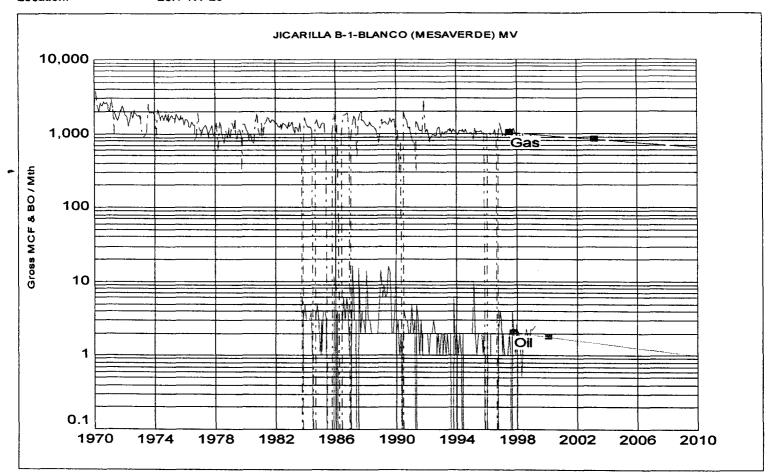

**BLANCO (MESAVERDE) MV** 

Location:

26N-4W-26

**CHATEAU OIL & GAS INC** Operator:

| Date     | <b>W</b> ell<br>Count | Oil<br>(bbl) | Gas<br>(mcf) | Water<br>(bbl) | Injection<br>(bbl) |
|----------|-----------------------|--------------|--------------|----------------|--------------------|
| Previous |                       | 516          | 643,928      | 64             | 0                  |
| 04/1998  | 1                     | 1            | 913          | 0              | Ō                  |
| 05/1998  | 1                     | 2            | 765          | 0              | Ö                  |
| 06/1998  | 1                     | 2            | 979          | Ō              | Ō                  |
| 07/1998  | 1                     | 2            | 690          | Ö              | Ö                  |
| 08/1998  | 1                     | 2            | 879          | 0              | Ö                  |
| 09/1998  | 1                     | 2            | 906          | Ö              | Ö                  |
| 10/1998  | 1                     | 1            | 910          | Ō              | 1,386              |
| 11/1998  | 1                     | 2            | 916          | Ö              | 1,585              |
| 12/1998  | 1                     | 2            | 964          | Ö              | 1,432              |
| 01/1999  | 1                     | 2            | 924          | Ö              | 1,444              |
| 02/1999  | 1                     | 2            | 740          | Ö              | 0                  |
| 03/1999  | 1                     | 2            | 943          | Ō              | Ö                  |
| Total:   |                       | 538          | 654,457      | 64             | 5.847              |