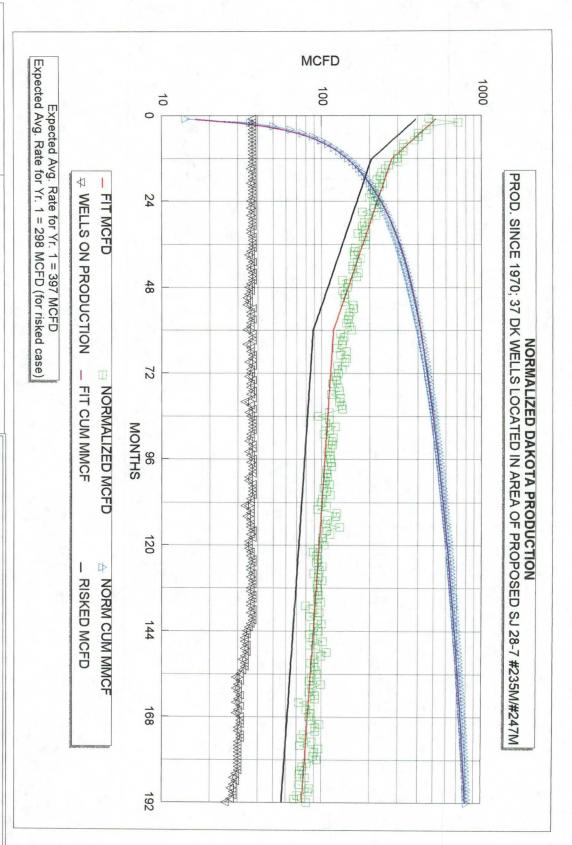

et from the 1725 | North/South 11ne<br>SOUTH | Feet from the 1910 | EAST           | ARRIBA                                       |  |
|                   |               | 11 E                             | Bottom | Hole L  | ocation :          | If Different              | From Surf          | ace            |                                              |  |
| UL, or lot re.    | Section       | Londania .                       | Regs   | Lot Ion | Feat from the      | North/South line          | Feet from the      | East/Vest line | County                                       |  |

Decidated Acres Joint or In(11) Consolidation Code

NO ALLOWABLE WILL BE ASSIGNED TO THIS COMPLETION UNTIL ALL INTERESTS HAVE BEEN CONSOLIDATED OR A NON-STANDARD UNIT HAS BEEN APPROVED BY THE DIVISION







NORMALIZED AVG 0.0023 bbl/mcf oil yield 1251 MMCF EUR 903 MMCF IN 20 YRS 25 MCFD E.L 4.0% FINAL DECLINE 50% DECLINE, 1ST 12 MONTHS 1221 MMCF IN 40 YRS 19% DECLINE, NEXT 48 MONTHS 550 MCFD IP RISKED AVG: 0.0023 bbl/mcf oil yield 882 MMCF EUR 677 MMCF IN 20 YRS 25 MCFD E.L. **25% RISK** 

50.0% DECLINE, 1ST 12 MONTHS 19.0% DECLINE, NEXT 48 MONTHS 4.0% FINAL DECLINE 413 MCFD IP San Juan Unit #247M Section 11, T-28N, R-7W Rio Arriba, NM

RE: Application C-107A to Downhole Commingle

# **Notification of Offset Operators:**

Burlington Resources P. O. Box 4289 Farmington, NM 87499

A copy of the C-107A has been sent to the above listed parties.