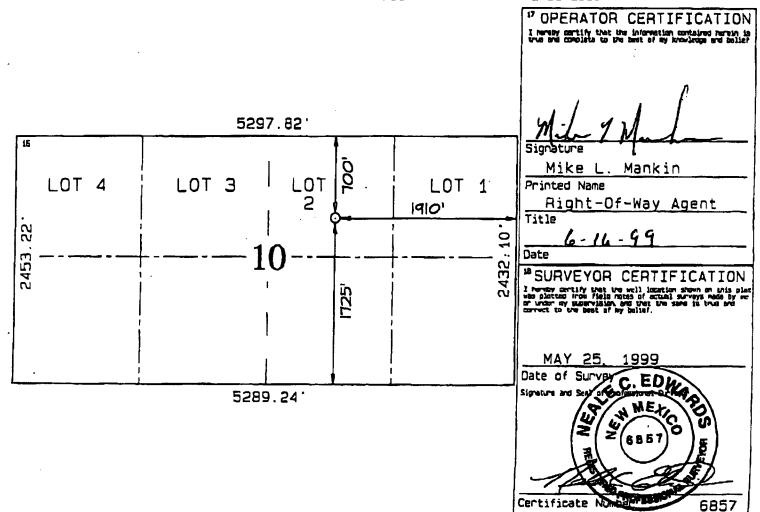

|                   |               |                                  | 72     | 319 /   | 71599              | BLANCO ME                 | ESAVERDE /         | / BASIN DA     | KOTA                                         |  |
|-------------------|---------------|----------------------------------|--------|---------|--------------------|---------------------------|--------------------|----------------|----------------------------------------------|--|
| 'Property<br>0166 |               | Property Name SAN JUAN 28-7 UNIT |        |         |                    |                           |                    | 1              | *Well Number<br>235M<br>*Elevation<br>6580 ' |  |
| '05RID<br>0050    |               | *Operator Name CONOCO, INC.      |        |         |                    |                           | į.                 |                |                                              |  |
|                   |               |                                  |        |         | 10 Surface         | Location                  |                    |                |                                              |  |
| U. or lot no.     | Section<br>10 | 28N                              | 7W     | Let ion | Feet from the 1725 | North/South 11ne<br>SOUTH | Feet from the 1910 | EAST           | ARRIBA                                       |  |
|                   |               | 11 E                             | Bottom | Hole L  | ocation :          | If Different              | From Surf          | ace            |                                              |  |
| UL, or lot re.    | Section       | Londania .                       | Regs   | Lot Ion | Feat from the      | North/South line          | Feet from the      | East/Vest line | County                                       |  |