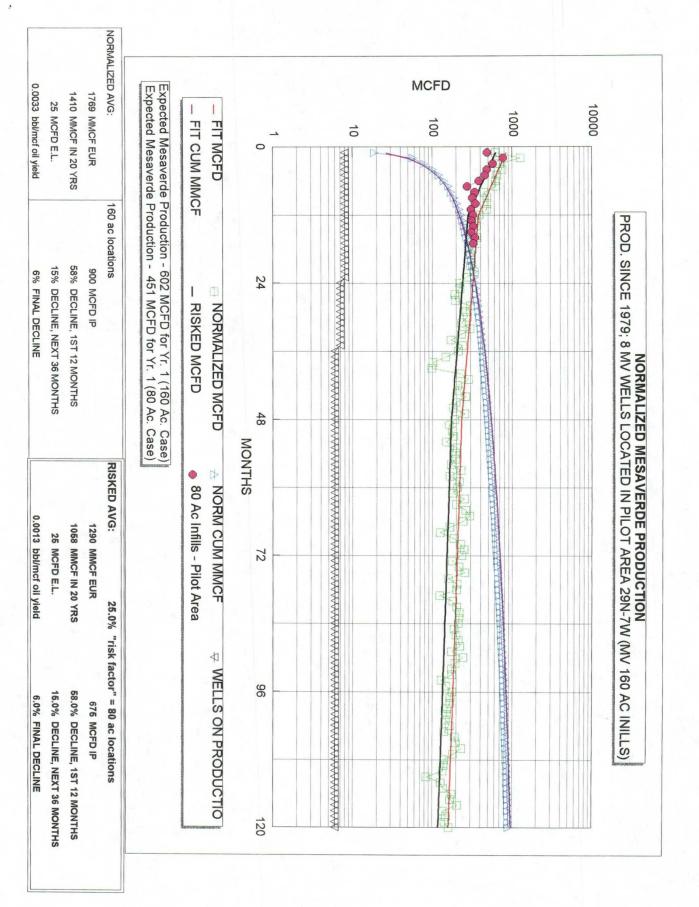

Decidated Acres Joint or In(11) Consolidation Code

NO ALLOWABLE WILL BE ASSIGNED TO THIS COMPLETION UNTIL ALL INTERESTS HAVE BEEN CONSOLIDATED OR A NON-STANDARD UNIT HAS BEEN APPROVED BY THE DIVISION

NORMALIZED AVG 0.0023 bbl/mcf oil yield 1251 MMCF EUR 903 MMCF IN 20 YRS 25 MCFD E.L 4.0% FINAL DECLINE 50% DECLINE, 1ST 12 MONTHS 1221 MMCF IN 40 YRS 19% DECLINE, NEXT 48 MONTHS 550 MCFD IP RISKED AVG: 0.0023 bbl/mcf oil yield 882 MMCF EUR 677 MMCF IN 20 YRS 25 MCFD E.L. **25% RISK** 

50.0% DECLINE, 1ST 12 MONTHS 19.0% DECLINE, NEXT 48 MONTHS 4.0% FINAL DECLINE 413 MCFD IP San Juan Unit #247M Section 11, T-28N, R-7W Rio Arriba, NM

RE: Application C-107A to Downhole Commingle