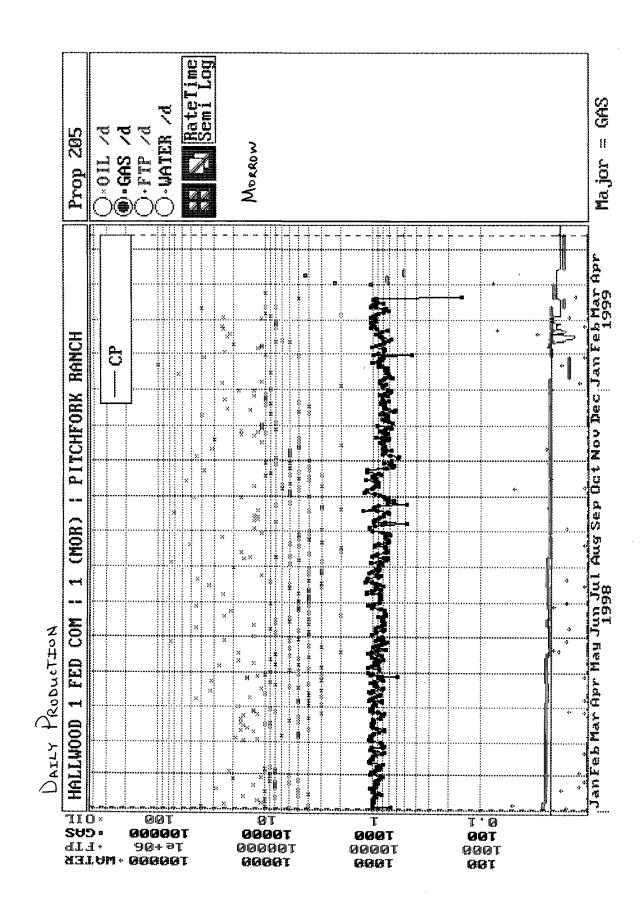

| The following facts are submitted in support of downhole commingling:                                                                                                                                                                                                                                                                                                                                                                                                                                                                                                                                                                                                                                                                                                  | Upper la Zone                                  | Intermediate<br>Zone                                                                                                                                                                                                                                                                                                                                                                                                                                                                                                                                                                                                                                                                                                                                                                                                                                                                                                                                                                                                                                                                                                                                                                                                                                                                                                                                                                                                                                                                                                                                                                                                                                                                                                                                                                                                                                                                                                                                                                                                                                                                                                           | Lower Zone                                         |  |  |  |  |  |  |
|------------------------------------------------------------------------------------------------------------------------------------------------------------------------------------------------------------------------------------------------------------------------------------------------------------------------------------------------------------------------------------------------------------------------------------------------------------------------------------------------------------------------------------------------------------------------------------------------------------------------------------------------------------------------------------------------------------------------------------------------------------------------|------------------------------------------------|--------------------------------------------------------------------------------------------------------------------------------------------------------------------------------------------------------------------------------------------------------------------------------------------------------------------------------------------------------------------------------------------------------------------------------------------------------------------------------------------------------------------------------------------------------------------------------------------------------------------------------------------------------------------------------------------------------------------------------------------------------------------------------------------------------------------------------------------------------------------------------------------------------------------------------------------------------------------------------------------------------------------------------------------------------------------------------------------------------------------------------------------------------------------------------------------------------------------------------------------------------------------------------------------------------------------------------------------------------------------------------------------------------------------------------------------------------------------------------------------------------------------------------------------------------------------------------------------------------------------------------------------------------------------------------------------------------------------------------------------------------------------------------------------------------------------------------------------------------------------------------------------------------------------------------------------------------------------------------------------------------------------------------------------------------------------------------------------------------------------------------|----------------------------------------------------|--|--|--|--|--|--|
| Pool Name and     Pool Code                                                                                                                                                                                                                                                                                                                                                                                                                                                                                                                                                                                                                                                                                                                                            | Vaca Draw<br>Wolfcamp 86 790                   | The second section of the second section of the second section of the second section of the second section sec | Pitchfork Ranch<br>Morrow <i>92930</i>             |  |  |  |  |  |  |
| Top and Bottom of<br>Pay Section (Perforations)                                                                                                                                                                                                                                                                                                                                                                                                                                                                                                                                                                                                                                                                                                                        | 13525' - 13680'                                |                                                                                                                                                                                                                                                                                                                                                                                                                                                                                                                                                                                                                                                                                                                                                                                                                                                                                                                                                                                                                                                                                                                                                                                                                                                                                                                                                                                                                                                                                                                                                                                                                                                                                                                                                                                                                                                                                                                                                                                                                                                                                                                                | 14775' - 15335'                                    |  |  |  |  |  |  |
| Type of production<br>(Oil or Gas)                                                                                                                                                                                                                                                                                                                                                                                                                                                                                                                                                                                                                                                                                                                                     | Gas                                            |                                                                                                                                                                                                                                                                                                                                                                                                                                                                                                                                                                                                                                                                                                                                                                                                                                                                                                                                                                                                                                                                                                                                                                                                                                                                                                                                                                                                                                                                                                                                                                                                                                                                                                                                                                                                                                                                                                                                                                                                                                                                                                                                | Gas                                                |  |  |  |  |  |  |
| Method of Production     (Flowing or Artificial Lift)                                                                                                                                                                                                                                                                                                                                                                                                                                                                                                                                                                                                                                                                                                                  | Flowing                                        | Flowing                                                                                                                                                                                                                                                                                                                                                                                                                                                                                                                                                                                                                                                                                                                                                                                                                                                                                                                                                                                                                                                                                                                                                                                                                                                                                                                                                                                                                                                                                                                                                                                                                                                                                                                                                                                                                                                                                                                                                                                                                                                                                                                        |                                                    |  |  |  |  |  |  |
| Bottomhole Pressure     Oil Zones - Artificial Lift:                                                                                                                                                                                                                                                                                                                                                                                                                                                                                                                                                                                                                                                                                                                   | a. (Current) 4300                              | a.                                                                                                                                                                                                                                                                                                                                                                                                                                                                                                                                                                                                                                                                                                                                                                                                                                                                                                                                                                                                                                                                                                                                                                                                                                                                                                                                                                                                                                                                                                                                                                                                                                                                                                                                                                                                                                                                                                                                                                                                                                                                                                                             | <sup>a</sup> 2000                                  |  |  |  |  |  |  |
| Gas & Oil - Flowing: Measured Current Measured Current All Gas Zones: Estimated Or Measured Original                                                                                                                                                                                                                                                                                                                                                                                                                                                                                                                                                                                                                                                                   | b. <sup>(Original)</sup>                       | b.                                                                                                                                                                                                                                                                                                                                                                                                                                                                                                                                                                                                                                                                                                                                                                                                                                                                                                                                                                                                                                                                                                                                                                                                                                                                                                                                                                                                                                                                                                                                                                                                                                                                                                                                                                                                                                                                                                                                                                                                                                                                                                                             | b.<br>10,800                                       |  |  |  |  |  |  |
| Oil Gravity (°API) or     Gas BTU Content                                                                                                                                                                                                                                                                                                                                                                                                                                                                                                                                                                                                                                                                                                                              | Oil - 55<br>Dry Gas- 1619 BT0)                 | cu. ft.                                                                                                                                                                                                                                                                                                                                                                                                                                                                                                                                                                                                                                                                                                                                                                                                                                                                                                                                                                                                                                                                                                                                                                                                                                                                                                                                                                                                                                                                                                                                                                                                                                                                                                                                                                                                                                                                                                                                                                                                                                                                                                                        | Dry Gas-<br>1058 BTU/ cu. ft.                      |  |  |  |  |  |  |
| 7. Producing or Shut-In?                                                                                                                                                                                                                                                                                                                                                                                                                                                                                                                                                                                                                                                                                                                                               | Producing                                      |                                                                                                                                                                                                                                                                                                                                                                                                                                                                                                                                                                                                                                                                                                                                                                                                                                                                                                                                                                                                                                                                                                                                                                                                                                                                                                                                                                                                                                                                                                                                                                                                                                                                                                                                                                                                                                                                                                                                                                                                                                                                                                                                | Shut-in                                            |  |  |  |  |  |  |
|                                                                                                                                                                                                                                                                                                                                                                                                                                                                                                                                                                                                                                                                                                                                                                        | No                                             |                                                                                                                                                                                                                                                                                                                                                                                                                                                                                                                                                                                                                                                                                                                                                                                                                                                                                                                                                                                                                                                                                                                                                                                                                                                                                                                                                                                                                                                                                                                                                                                                                                                                                                                                                                                                                                                                                                                                                                                                                                                                                                                                | No                                                 |  |  |  |  |  |  |
| Production Marginal? (yes or no)  * If Shut-In, give date and oil/gas/ water rates of last production                                                                                                                                                                                                                                                                                                                                                                                                                                                                                                                                                                                                                                                                  | Date:<br>Rates:                                | Date:<br>Rates:                                                                                                                                                                                                                                                                                                                                                                                                                                                                                                                                                                                                                                                                                                                                                                                                                                                                                                                                                                                                                                                                                                                                                                                                                                                                                                                                                                                                                                                                                                                                                                                                                                                                                                                                                                                                                                                                                                                                                                                                                                                                                                                | Date: 03-19-99<br>MCFD,<br>Rates: 1 BOPD<br>O BWPD |  |  |  |  |  |  |
| Note: For new zones with no production history, applicant shall be required to attach production estimates and supporting data  * If Producing, give date andoil/gas/water rates of recent test (within 60 days)                                                                                                                                                                                                                                                                                                                                                                                                                                                                                                                                                       | Date: 08-10-99 Rates: 1150 MCFD 60 BOPD 0 BWPD | Date:<br>Rates:                                                                                                                                                                                                                                                                                                                                                                                                                                                                                                                                                                                                                                                                                                                                                                                                                                                                                                                                                                                                                                                                                                                                                                                                                                                                                                                                                                                                                                                                                                                                                                                                                                                                                                                                                                                                                                                                                                                                                                                                                                                                                                                | Date:<br>Rates:                                    |  |  |  |  |  |  |
| Fixed Percentage Allocation     Formula -% for each zone     (total of %'s to equal 100%)                                                                                                                                                                                                                                                                                                                                                                                                                                                                                                                                                                                                                                                                              | Oil: 98 % Gas: 55 %                            | Oil: Gas: %                                                                                                                                                                                                                                                                                                                                                                                                                                                                                                                                                                                                                                                                                                                                                                                                                                                                                                                                                                                                                                                                                                                                                                                                                                                                                                                                                                                                                                                                                                                                                                                                                                                                                                                                                                                                                                                                                                                                                                                                                                                                                                                    | Oil: 2 % Gas: 45%                                  |  |  |  |  |  |  |
| <ol> <li>If allocation formula is based upon something other than current or past production, or is based upon some other method, submit attachments with supporting data and/or explaining method and providing rate projections or other required data.</li> <li>Are all working, overriding, and royalty interests identical in all commingled zones?         <ul> <li>X</li> <li>Yes</li> <li>No</li> </ul> </li> <li>Will cross-flow occur? Yes X No If yes, are fluids compatible, will the formations not be damaged, will any cross-flowed production be recovered, and will the allocation formula be reliable. Yes No (If No, attach explanation)</li> <li>Are all produced fluids from all commingled zones compatible with each other? X Yes No</li> </ol> |                                                |                                                                                                                                                                                                                                                                                                                                                                                                                                                                                                                                                                                                                                                                                                                                                                                                                                                                                                                                                                                                                                                                                                                                                                                                                                                                                                                                                                                                                                                                                                                                                                                                                                                                                                                                                                                                                                                                                                                                                                                                                                                                                                                                |                                                    |  |  |  |  |  |  |
| 13. Will the value of production be decreased by commingling? Yes X No (If Yes, attach explanation)                                                                                                                                                                                                                                                                                                                                                                                                                                                                                                                                                                                                                                                                    |                                                |                                                                                                                                                                                                                                                                                                                                                                                                                                                                                                                                                                                                                                                                                                                                                                                                                                                                                                                                                                                                                                                                                                                                                                                                                                                                                                                                                                                                                                                                                                                                                                                                                                                                                                                                                                                                                                                                                                                                                                                                                                                                                                                                |                                                    |  |  |  |  |  |  |
| 14. If this well is on, or communitized with, state or federal lands, either the Commissioner of Public Lands or the United States Bureau of Land Management has been notified in writing of this application. XYes No                                                                                                                                                                                                                                                                                                                                                                                                                                                                                                                                                 |                                                |                                                                                                                                                                                                                                                                                                                                                                                                                                                                                                                                                                                                                                                                                                                                                                                                                                                                                                                                                                                                                                                                                                                                                                                                                                                                                                                                                                                                                                                                                                                                                                                                                                                                                                                                                                                                                                                                                                                                                                                                                                                                                                                                |                                                    |  |  |  |  |  |  |
| 15. NMOCD Reference Cases for Rule 303(D) Exceptions: ORDER NO(S).                                                                                                                                                                                                                                                                                                                                                                                                                                                                                                                                                                                                                                                                                                     |                                                |                                                                                                                                                                                                                                                                                                                                                                                                                                                                                                                                                                                                                                                                                                                                                                                                                                                                                                                                                                                                                                                                                                                                                                                                                                                                                                                                                                                                                                                                                                                                                                                                                                                                                                                                                                                                                                                                                                                                                                                                                                                                                                                                |                                                    |  |  |  |  |  |  |
| 16. ATTACHMENTS:  * C-102 for each zone to be commingled showing its spacing unit and acreage dedication.  * Production curve for each zone for at least one year. (If not available, attach explanation.)  * For zones with no production history, estimated production rates and supporting data.  * Data to support allocation method or formula.  * Notification list of working, overriding, and royalty interests for uncommon interest cases.  * Any additional statements, data, or documents required to support commingling.                                                                                                                                                                                                                                 |                                                |                                                                                                                                                                                                                                                                                                                                                                                                                                                                                                                                                                                                                                                                                                                                                                                                                                                                                                                                                                                                                                                                                                                                                                                                                                                                                                                                                                                                                                                                                                                                                                                                                                                                                                                                                                                                                                                                                                                                                                                                                                                                                                                                |                                                    |  |  |  |  |  |  |
| I hereby certify that the information                                                                                                                                                                                                                                                                                                                                                                                                                                                                                                                                                                                                                                                                                                                                  |                                                | the best of my knowledge and I                                                                                                                                                                                                                                                                                                                                                                                                                                                                                                                                                                                                                                                                                                                                                                                                                                                                                                                                                                                                                                                                                                                                                                                                                                                                                                                                                                                                                                                                                                                                                                                                                                                                                                                                                                                                                                                                                                                                                                                                                                                                                                 | belief.                                            |  |  |  |  |  |  |
| SIGNATURE M.                                                                                                                                                                                                                                                                                                                                                                                                                                                                                                                                                                                                                                                                                                                                                           | and .                                          | TITLE Engineer Tech                                                                                                                                                                                                                                                                                                                                                                                                                                                                                                                                                                                                                                                                                                                                                                                                                                                                                                                                                                                                                                                                                                                                                                                                                                                                                                                                                                                                                                                                                                                                                                                                                                                                                                                                                                                                                                                                                                                                                                                                                                                                                                            | DATE 08_18_99                                      |  |  |  |  |  |  |