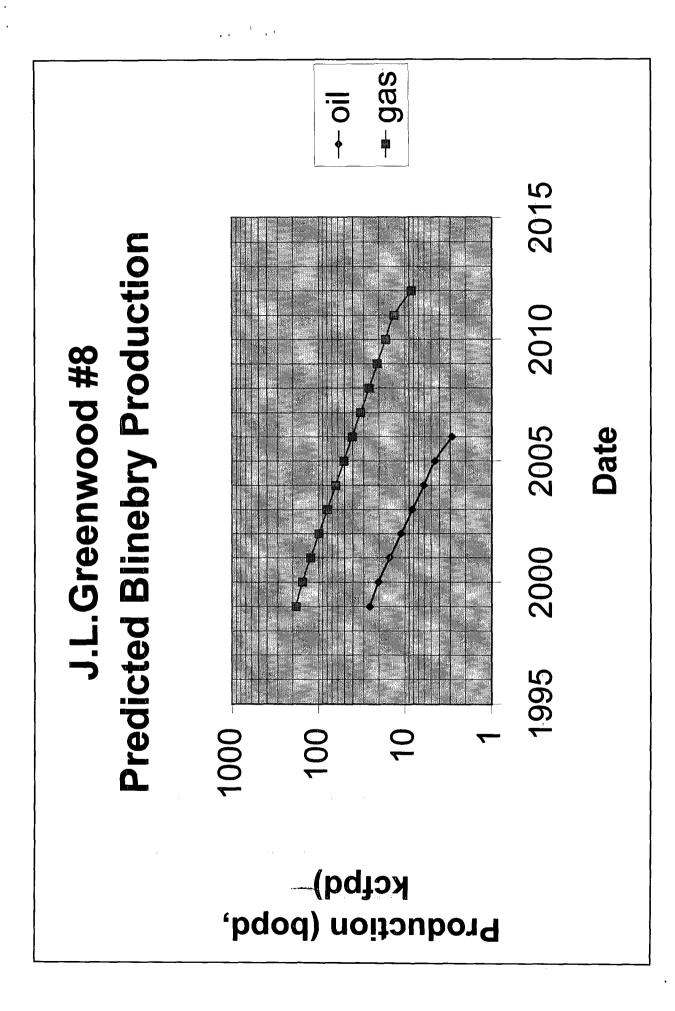

### J. L. Greenwood #8:

#### **ALLOCATION FORMULA**

Paddock → 12 bopd, 50 kcfpd - actual volumes

Blinebry → 28 bopd, 197 kcfpd - predicted volumes

TOTAL 40 bopd, 247 kcfpd

#### **Paddock**

 $\frac{12}{40}$  x 100 = 30%

 $\frac{50}{247}$  x 100 = 20%

### Blinebry

 $\frac{28}{40}$  x 100 = 70%

 $\frac{197}{247}$  x 100 = 80%