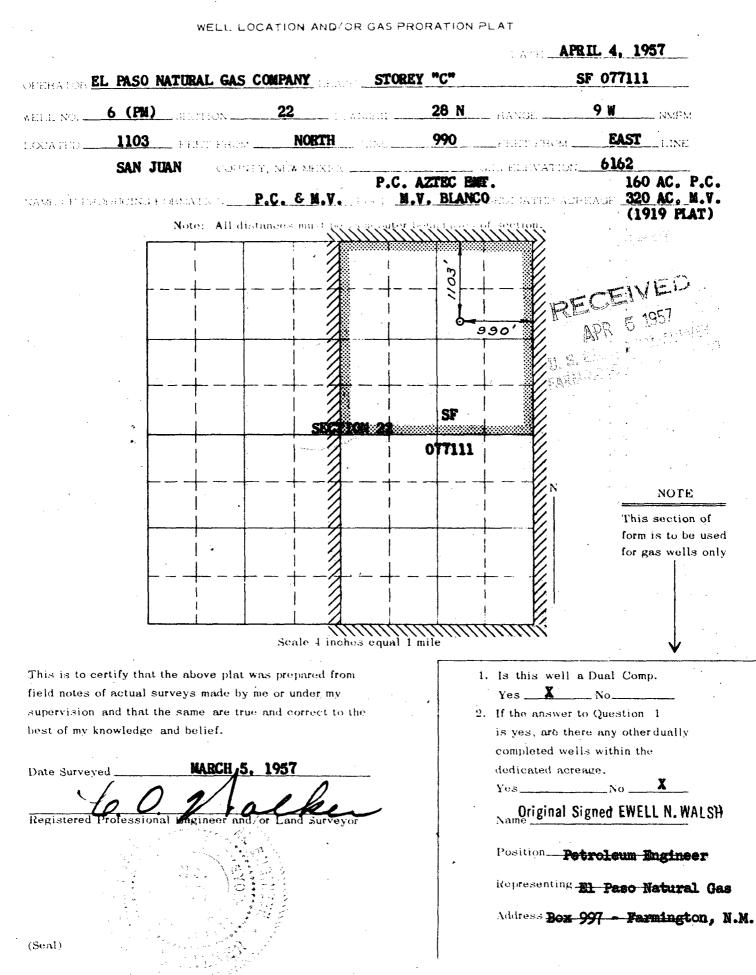

### WELL LOCATION AND ACREAGE DEDICATION PLAT

| <sup>1</sup> API Number                                      |                                |                                                                | <sup>2</sup> Pool Cod                           | e                          | <sup>3</sup> Pool Name |                  | me              |                        |                          |          |
|--------------------------------------------------------------|--------------------------------|----------------------------------------------------------------|-------------------------------------------------|----------------------------|------------------------|------------------|-----------------|------------------------|--------------------------|----------|
| 30                                                           |                                |                                                                | 71280, 72319 Aztec Pictured Cliffs, Blanco Mesa |                            |                        |                  | lanco Mesaverde | 9                      |                          |          |
| <sup>4</sup> Property Code                                   |                                |                                                                |                                                 | <sup>5</sup> Property Name |                        |                  |                 |                        | <sup>6</sup> Well Number |          |
| 22423                                                        |                                |                                                                |                                                 |                            | Storey C               | torey C LS 6     |                 |                        | 6                        |          |
| <sup>7</sup> OGRID N                                         | o. 🔰                           |                                                                |                                                 | <sup>8</sup> Operator Name |                        |                  |                 | <sup>°</sup> Elevation |                          |          |
| 005073                                                       |                                |                                                                |                                                 |                            | Conoco Inc.            |                  |                 | 6172                   |                          |          |
| · · · · · · · · · · · · · · · · · · ·                        | <sup>10</sup> Surface Location |                                                                |                                                 |                            |                        |                  |                 |                        |                          |          |
| UL or lot no.                                                | Section                        | Township                                                       | Range                                           | Lot Idn                    | Feet from the          | North/South line | Feet from the   | East/Wes               | st line                  | County   |
| A                                                            | 22                             | 281                                                            | N 9W                                            |                            | 1103'                  | North            | 990'            | East                   |                          | San Juan |
| <sup>11</sup> Bottom Hole Location If Different From Surface |                                |                                                                |                                                 |                            |                        |                  |                 |                        |                          |          |
| UL or lot no.                                                | Section                        | Township                                                       | Range                                           | Lot Idn                    | Feet from the          | North/South line | Feet from the   | East/West line Co      |                          | County   |
|                                                              |                                |                                                                |                                                 |                            |                        |                  |                 |                        |                          |          |
| <sup>12</sup> Dedicated Acres                                | <sup>13</sup> Joint of         | or Infill <sup>14</sup> Consolidation Code <sup>15</sup> Order |                                                 | rder No.                   |                        |                  |                 |                        |                          |          |
| 160/320                                                      | Y                              |                                                                |                                                 |                            |                        |                  |                 |                        |                          |          |