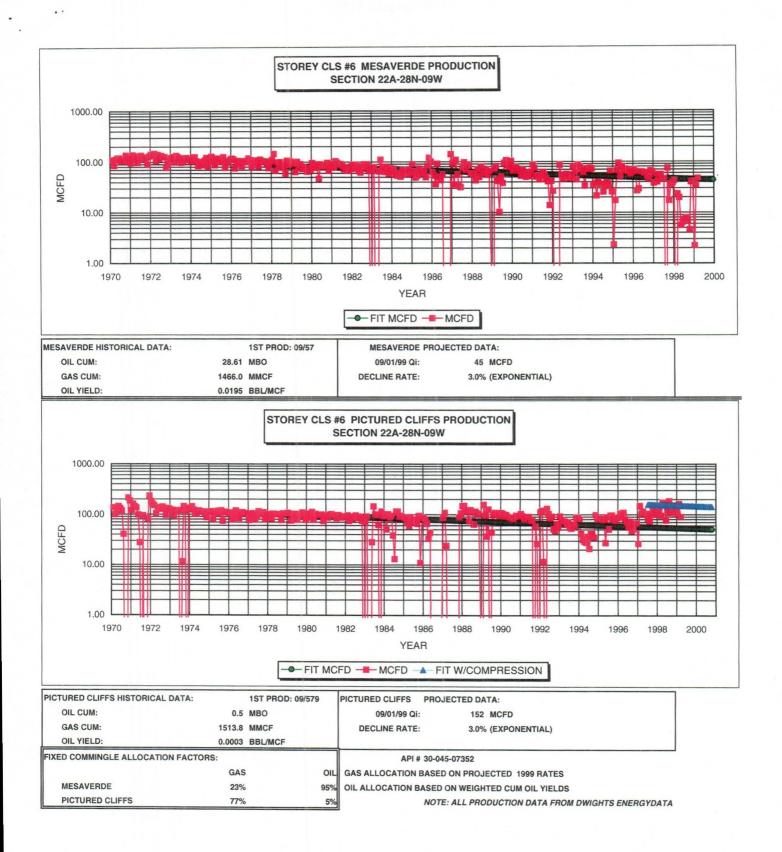

EXISTING WELLBORE

|                                                                                                                                                                                                                                                                                                                                                                                                                                                                                                                                     | APPLICATION FOR DOV                                                     | VNHOLE COMMINGLING                                             | <u>XX</u> YES <u>NO</u>                                           |  |  |  |  |
|-------------------------------------------------------------------------------------------------------------------------------------------------------------------------------------------------------------------------------------------------------------------------------------------------------------------------------------------------------------------------------------------------------------------------------------------------------------------------------------------------------------------------------------|-------------------------------------------------------------------------|----------------------------------------------------------------|-------------------------------------------------------------------|--|--|--|--|
| Conoco Inc. P.O. Box 2                                                                                                                                                                                                                                                                                                                                                                                                                                                                                                              | 197 DU 3066, Houston, TX                                                | 77252                                                          |                                                                   |  |  |  |  |
| Operator                                                                                                                                                                                                                                                                                                                                                                                                                                                                                                                            | Addre                                                                   |                                                                |                                                                   |  |  |  |  |
| Storey C LS                                                                                                                                                                                                                                                                                                                                                                                                                                                                                                                         |                                                                         | Sec. 22, T-28N, R-9W                                           | San Juan                                                          |  |  |  |  |
| Lease                                                                                                                                                                                                                                                                                                                                                                                                                                                                                                                               | Weil No. Onit Ltr                                                       | Sec - Twp - Rge<br>Spac                                        | County<br>cing Unit Lease Types: (check 1 or more)                |  |  |  |  |
| OGRID NO005073 Proper                                                                                                                                                                                                                                                                                                                                                                                                                                                                                                               | ty Code <u>22423</u> API NO <u>.30</u>                                  | 0-045-07352 Federal                                            |                                                                   |  |  |  |  |
| The following facts are submitted in support of downhole commingling<br>1. Pool Name and Pool Code                                                                                                                                                                                                                                                                                                                                                                                                                                  | Aztec Pictured Cliffs<br>71280                                          | Intermediate<br>Zone                                           | Lower<br>Zone<br>Blanco Mesaverde<br>72319                        |  |  |  |  |
| 2. Top and Bottom of<br>Pay Section (Perforations)                                                                                                                                                                                                                                                                                                                                                                                                                                                                                  | 2450 – 2492                                                             |                                                                | 4462 – 4828                                                       |  |  |  |  |
| 3. Type of production<br>(Oil or Gas)                                                                                                                                                                                                                                                                                                                                                                                                                                                                                               | Gas                                                                     |                                                                | Gas                                                               |  |  |  |  |
| 4. Method of Production<br>(Flowing or Artificial Lift)                                                                                                                                                                                                                                                                                                                                                                                                                                                                             | Flowing                                                                 |                                                                | Flowing                                                           |  |  |  |  |
| 5. Bottomhole Pressure<br>Oil Zones - Artificial Lift:<br>Estimated Current                                                                                                                                                                                                                                                                                                                                                                                                                                                         | a. <sup>(Current)</sup> 259                                             | a.                                                             | a. 563                                                            |  |  |  |  |
| Estimated Current<br>Gas & Oil - Flowing:<br>Measured Current<br>All Gas Zones:<br>Estimated Or Measured Original                                                                                                                                                                                                                                                                                                                                                                                                                   | b. <sup>(Original)</sup> b. 760                                         |                                                                | b.<br>1198                                                        |  |  |  |  |
| 6. Oil Gravity (EAPI) or<br>Gas BTU Content                                                                                                                                                                                                                                                                                                                                                                                                                                                                                         | 1128                                                                    |                                                                | 1331                                                              |  |  |  |  |
| 7. Producing or Shut-In?                                                                                                                                                                                                                                                                                                                                                                                                                                                                                                            | Producing                                                               |                                                                | Producing                                                         |  |  |  |  |
|                                                                                                                                                                                                                                                                                                                                                                                                                                                                                                                                     | NO                                                                      |                                                                | NO                                                                |  |  |  |  |
| Production Marginal? (yes or no) * If Shut-In, give date and oil/gas/ water rates of last production                                                                                                                                                                                                                                                                                                                                                                                                                                | Date:<br>Rates:                                                         | Date:<br>Rates:                                                | Date:<br>Rates:                                                   |  |  |  |  |
| Note: For new zones with no production history,<br>applicant shall be required to atlach production<br>estimates and supporting data<br>* If Producing, give date andoil/gas/<br>water rates of recent test<br>(within 60 days)                                                                                                                                                                                                                                                                                                     | <sup>Date:</sup> April/May 99 rates<br><sup>Rates:</sup> 153 MCFD       | Date:<br>Rates:                                                | <sup>Date:</sup> April/May 99 rates<br><sup>Rates:</sup> 22 MCFD  |  |  |  |  |
| 8. Fixed Percentage Allocation<br>Formula -% for each zone<br>(total of %'s to equal 100%)                                                                                                                                                                                                                                                                                                                                                                                                                                          | <sup>Oil:</sup> 4 % <sup>Gas:</sup> 77 %                                | Oil: Gas: %                                                    | <sup>Oil:</sup> 96 % 23 %                                         |  |  |  |  |
| <ol> <li>If allocation formula is based upon something other than current or past production, or is based upon some other method, submit attachments with supporting data and/or explaining method and providing rate projections or other required data.</li> </ol>                                                                                                                                                                                                                                                                |                                                                         |                                                                |                                                                   |  |  |  |  |
| 10. Are all working, overriding, and<br>If not, have all working, overrid                                                                                                                                                                                                                                                                                                                                                                                                                                                           | t royalty interests identical in al<br>ding, and royalty interests been | l commingled zones?<br>notified by certified mail?             | <u>_XX</u> Yes <u>No</u><br>Yes <u>No</u>                         |  |  |  |  |
| 11. Will cross-flow occur? <u>XX</u><br>flowed production be recovered                                                                                                                                                                                                                                                                                                                                                                                                                                                              | YesNo If yes, are fluids<br>ad, and will the allocation formu           | compatible, will the formations la be reliable. <u>XX</u> YesN | not be damaged, will any cross-<br>lo (If No, attach explanation) |  |  |  |  |
| 12. Are all produced fluids from all                                                                                                                                                                                                                                                                                                                                                                                                                                                                                                | commingled zones compatible                                             | e with each other? <u>XX</u> Ye                                | s No                                                              |  |  |  |  |
| 13. Will the value of production be                                                                                                                                                                                                                                                                                                                                                                                                                                                                                                 |                                                                         |                                                                | , ,                                                               |  |  |  |  |
| 14. If this well is on, or communitized with, state or federal lands, either the Commissioner of Public Lands or the United States Bureau of Land Management has been notified in writing of this applicationYesNo                                                                                                                                                                                                                                                                                                                  |                                                                         |                                                                |                                                                   |  |  |  |  |
| 15. NMOCD Reference Cases for Rule 303(D) Exceptions: ORDER NO(S)                                                                                                                                                                                                                                                                                                                                                                                                                                                                   |                                                                         |                                                                |                                                                   |  |  |  |  |
| <ul> <li>16. ATTACHMENTS:         <ul> <li>* C-102 for each zone to be commingled showing its spacing unit and acreage dedication.</li> <li>* Production curve for each zone for at least one year. (If not available, attach explanation.)</li> <li>* For zones with no production history, estimated production rates and supporting data.</li> <li>* Data to support allocation method or formula.</li> <li>* Notification list of working, overriding, and rovalty interests for uncommon interest cases</li> </ul> </li> </ul> |                                                                         |                                                                |                                                                   |  |  |  |  |