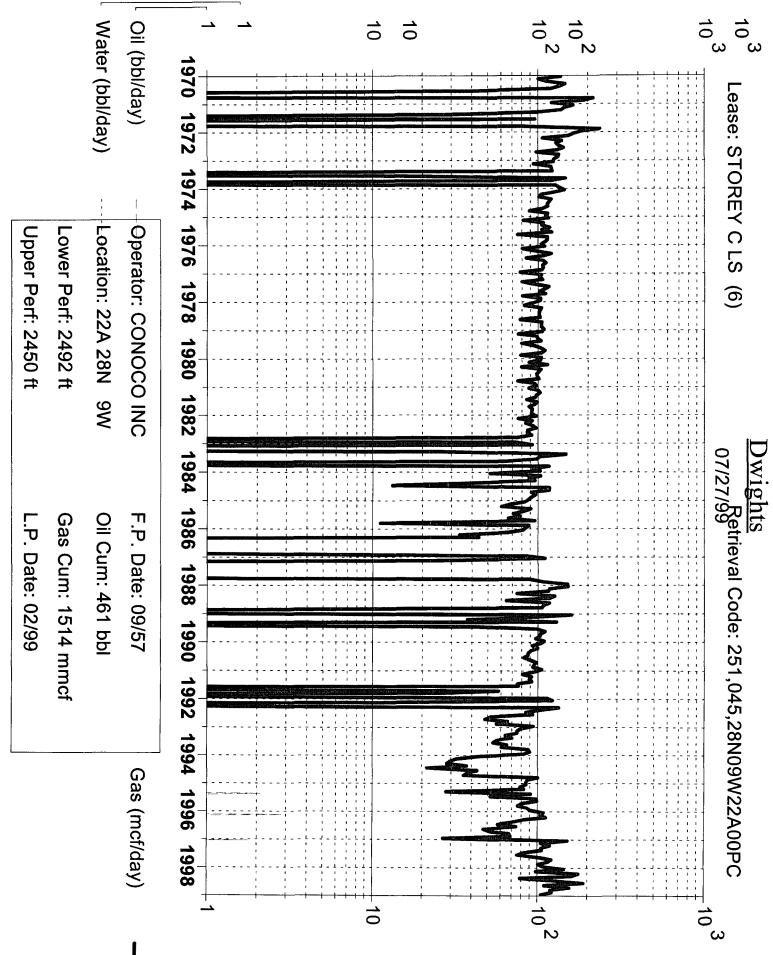

.

| Oil (b<br>Wate                                                                             | <br>                       | 10<br>10                                                                                                                                                                                                                                                                                                                                                                                                                                                                                                                                                                                                                                                                                                                                                                                                                                                                               | 10 <sup>2</sup> | 10 <sup>3</sup>                                                            |
|--------------------------------------------------------------------------------------------|----------------------------|----------------------------------------------------------------------------------------------------------------------------------------------------------------------------------------------------------------------------------------------------------------------------------------------------------------------------------------------------------------------------------------------------------------------------------------------------------------------------------------------------------------------------------------------------------------------------------------------------------------------------------------------------------------------------------------------------------------------------------------------------------------------------------------------------------------------------------------------------------------------------------------|-----------------|----------------------------------------------------------------------------|
| Oil (bbl/day)<br>Water (bbl/day)                                                           | <b>1970 1972</b>           |                                                                                                                                                                                                                                                                                                                                                                                                                                                                                                                                                                                                                                                                                                                                                                                                                                                                                        |                 | Lease: S                                                                   |
| Ope<br>Loca                                                                                | 1974 1976                  | 1     1     1     1     1     1     1     1     1     1     1     1     1     1     1     1     1     1     1     1     1     1     1     1     1     1     1     1     1     1     1     1     1     1     1     1     1     1     1     1     1     1     1     1     1     1     1     1     1     1     1     1     1     1     1     1     1     1     1     1     1     1     1     1     1     1     1     1     1     1     1     1     1     1     1     1     1     1     1     1     1     1     1     1     1     1     1     1     1     1     1     1     1     1     1     1     1     1     1     1     1     1     1     1     1     1     1     1     1     1     1     1     1     1     1     1     1     1     1     1     1     1     1     1     1     1     1     1     1     1     1     1     1     1     1     1 <th>N N N</th> <th>Lease: STOREY C LS</th> | N N N           | Lease: STOREY C LS                                                         |
| Operator: CONOCO INC<br>Location: 22A 28N 9W<br>Lower Perf: 4828 ft<br>Upper Perf: 4462 ft | <b>1978</b>                | 1     1     1     1     1     1     1       -     -     -     -     -     -     -     -     -       1     1     1     1     1     1     1     1     1     1       1     1     1     1     1     1     1     1     1     1       1     1     1     1     1     1     1     1     1       2     1     1     1     1     1     1     1       2     1     1     1     1     1     1     1       2     1     1     1     1     1     1     1       3     1     1     1     1     1     1     1       4     1     1     1     1     1     1     1       5     1     1     1     1     1     1     1       4     1     1     1     1     1     1     1       5     1     1     1     1     1     1     1       6     1     1     1     1     1     1     1       6     1     1     1<                                                                                                         |                 | (6) S                                                                      |
| 900 INC<br>3N 9W<br>8 ft<br>2 ft                                                           | 1982                       |                                                                                                                                                                                                                                                                                                                                                                                                                                                                                                                                                                                                                                                                                                                                                                                                                                                                                        |                 | o D                                                                        |
| F.P. Date<br>Oil Cum:<br>Gas Cum<br>L.P. Date                                              | <b>1984</b><br><b>1986</b> |                                                                                                                                                                                                                                                                                                                                                                                                                                                                                                                                                                                                                                                                                                                                                                                                                                                                                        |                 | Dwights<br>07/27/Sg <sup>etriev</sup>                                      |
| F.P. Date: 09/57<br>Oil Cum: 28.61 mbbl<br>Gas Cum: 1466 mmcf<br>L.P. Date: 02/99          | <b>1988</b><br><b>1990</b> |                                                                                                                                                                                                                                                                                                                                                                                                                                                                                                                                                                                                                                                                                                                                                                                                                                                                                        | 3               | /al Code: 2                                                                |
| nbbl<br>mmcf                                                                               | 1992                       |                                                                                                                                                                                                                                                                                                                                                                                                                                                                                                                                                                                                                                                                                                                                                                                                                                                                                        |                 | 51,045,28                                                                  |
| Gas (mcf/day)                                                                              | <b>199419961</b>           |                                                                                                                                                                                                                                                                                                                                                                                                                                                                                                                                                                                                                                                                                                                                                                                                                                                                                        |                 | <u>Dwights</u><br>07/27/§g <sup>tr</sup> ieval Code: 251,045,28N09W22A00MV |
| day)                                                                                       |                            |                                                                                                                                                                                                                                                                                                                                                                                                                                                                                                                                                                                                                                                                                                                                                                                                                                                                                        | 10 2            | 10 <sup>3</sup>                                                            |