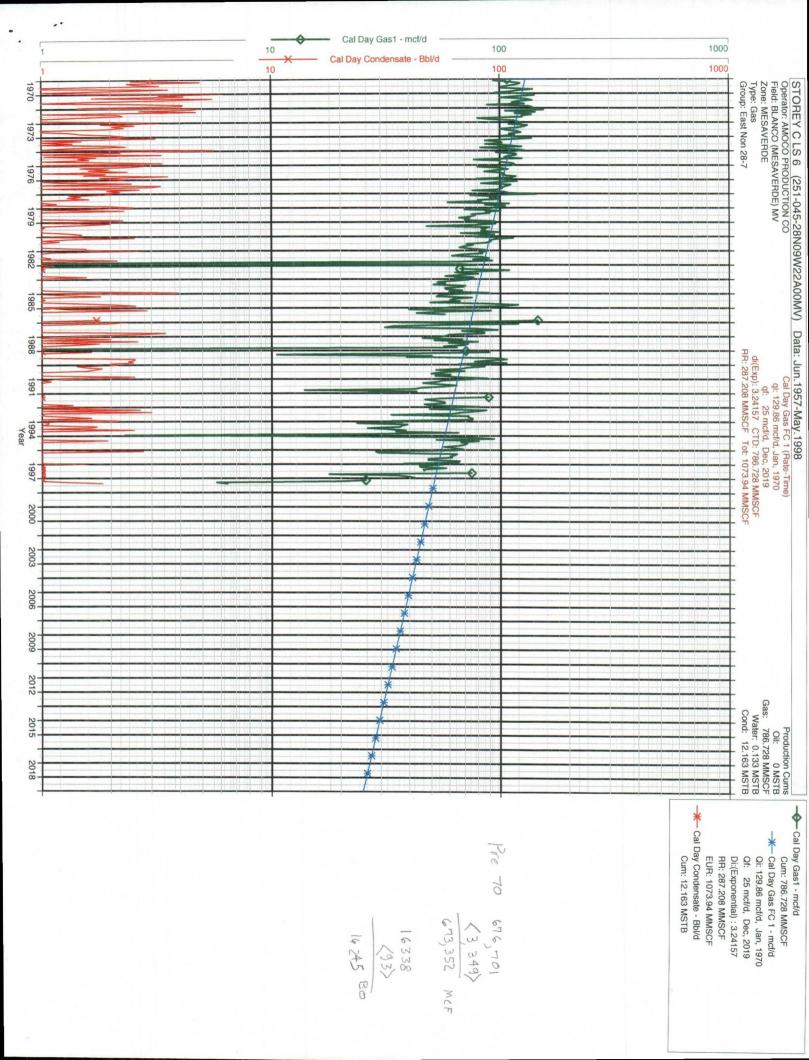

EXISTING WELLBORE

|                                                                                                                                                                                                                                                                                                                                                                                                                                                                                                                                     | APPLICATION FOR DOV                                                     | VNHOLE COMMINGLING                                             | <u>XX</u> YES <u>NO</u>                                           |  |  |  |  |
|-------------------------------------------------------------------------------------------------------------------------------------------------------------------------------------------------------------------------------------------------------------------------------------------------------------------------------------------------------------------------------------------------------------------------------------------------------------------------------------------------------------------------------------|-------------------------------------------------------------------------|----------------------------------------------------------------|-------------------------------------------------------------------|--|--|--|--|
| Conoco Inc. P.O. Box 2                                                                                                                                                                                                                                                                                                                                                                                                                                                                                                              | 197 DU 3066, Houston, TX                                                | 77252                                                          |                                                                   |  |  |  |  |
| Operator                                                                                                                                                                                                                                                                                                                                                                                                                                                                                                                            | Addre                                                                   |                                                                |                                                                   |  |  |  |  |
| Storey C LS                                                                                                                                                                                                                                                                                                                                                                                                                                                                                                                         |                                                                         | Sec. 22, T-28N, R-9W                                           | San Juan                                                          |  |  |  |  |
| Lease                                                                                                                                                                                                                                                                                                                                                                                                                                                                                                                               | Weil No. Onit Ltr                                                       | Sec - Twp - Rge<br>Spac                                        | County<br>cing Unit Lease Types: (check 1 or more)                |  |  |  |  |
| OGRID NO005073 Proper                                                                                                                                                                                                                                                                                                                                                                                                                                                                                                               | ty Code <u>22423</u> API NO <u>.30</u>                                  | 0-045-07352 Federal                                            |                                                                   |  |  |  |  |
| The following facts are submitted in support of downhole commingling<br>1. Pool Name and Pool Code                                                                                                                                                                                                                                                                                                                                                                                                                                  | Aztec Pictured Cliffs<br>71280                                          | Intermediate<br>Zone                                           | Lower<br>Zone<br>Blanco Mesaverde<br>72319                        |  |  |  |  |
| 2. Top and Bottom of<br>Pay Section (Perforations)                                                                                                                                                                                                                                                                                                                                                                                                                                                                                  | 2450 – 2492                                                             |                                                                | 4462 – 4828                                                       |  |  |  |  |
| 3. Type of production<br>(Oil or Gas)                                                                                                                                                                                                                                                                                                                                                                                                                                                                                               | Gas                                                                     |                                                                | Gas                                                               |  |  |  |  |
| 4. Method of Production<br>(Flowing or Artificial Lift)                                                                                                                                                                                                                                                                                                                                                                                                                                                                             | Flowing                                                                 |                                                                | Flowing                                                           |  |  |  |  |
| 5. Bottomhole Pressure<br>Oil Zones - Artificial Lift:<br>Estimated Current                                                                                                                                                                                                                                                                                                                                                                                                                                                         | a. <sup>(Current)</sup> 259                                             | a.                                                             | a. 563                                                            |  |  |  |  |
| Estimated Current<br>Gas & Oil - Flowing:<br>Measured Current<br>All Gas Zones:<br>Estimated Or Measured Original                                                                                                                                                                                                                                                                                                                                                                                                                   | b. <sup>(Original)</sup> b. 760                                         |                                                                | b.<br>1198                                                        |  |  |  |  |
| 6. Oil Gravity (EAPI) or<br>Gas BTU Content                                                                                                                                                                                                                                                                                                                                                                                                                                                                                         | 1128                                                                    |                                                                | 1331                                                              |  |  |  |  |
| 7. Producing or Shut-In?                                                                                                                                                                                                                                                                                                                                                                                                                                                                                                            | Producing                                                               |                                                                | Producing                                                         |  |  |  |  |
|                                                                                                                                                                                                                                                                                                                                                                                                                                                                                                                                     | NO                                                                      |                                                                | NO                                                                |  |  |  |  |
| Production Marginal? (yes or no) * If Shut-In, give date and oil/gas/ water rates of last production                                                                                                                                                                                                                                                                                                                                                                                                                                | Date:<br>Rates:                                                         | Date:<br>Rates:                                                | Date:<br>Rates:                                                   |  |  |  |  |
| Note: For new zones with no production history,<br>applicant shall be required to atlach production<br>estimates and supporting data<br>* If Producing, give date andoil/gas/<br>water rates of recent test<br>(within 60 days)                                                                                                                                                                                                                                                                                                     | <sup>Date:</sup> April/May 99 rates<br><sup>Rates:</sup> 153 MCFD       | Date:<br>Rates:                                                | <sup>Date:</sup> April/May 99 rates<br><sup>Rates:</sup> 22 MCFD  |  |  |  |  |
| 8. Fixed Percentage Allocation<br>Formula -% for each zone<br>(total of %'s to equal 100%)                                                                                                                                                                                                                                                                                                                                                                                                                                          | <sup>Oil:</sup> 4 % <sup>Gas:</sup> 77 %                                | Oil: Gas: %                                                    | <sup>Oil:</sup> 96 % 23 %                                         |  |  |  |  |
| <ol> <li>If allocation formula is based upon something other than current or past production, or is based upon some other method, submit attachments with supporting data and/or explaining method and providing rate projections or other required data.</li> </ol>                                                                                                                                                                                                                                                                |                                                                         |                                                                |                                                                   |  |  |  |  |
| 10. Are all working, overriding, and<br>If not, have all working, overrid                                                                                                                                                                                                                                                                                                                                                                                                                                                           | t royalty interests identical in al<br>ding, and royalty interests been | l commingled zones?<br>notified by certified mail?             | <u>_XX</u> Yes <u>No</u><br>Yes <u>No</u>                         |  |  |  |  |
| 11. Will cross-flow occur? <u>XX</u><br>flowed production be recovered                                                                                                                                                                                                                                                                                                                                                                                                                                                              | YesNo If yes, are fluids<br>ad, and will the allocation formu           | compatible, will the formations la be reliable. <u>XX</u> YesN | not be damaged, will any cross-<br>lo (If No, attach explanation) |  |  |  |  |
| 12. Are all produced fluids from all                                                                                                                                                                                                                                                                                                                                                                                                                                                                                                | commingled zones compatible                                             | e with each other? <u>XX</u> Ye                                | s No                                                              |  |  |  |  |
| 13. Will the value of production be                                                                                                                                                                                                                                                                                                                                                                                                                                                                                                 |                                                                         |                                                                | , ,                                                               |  |  |  |  |
| 14. If this well is on, or communitized with, state or federal lands, either the Commissioner of Public Lands or the United States Bureau of Land Management has been notified in writing of this applicationYesNo                                                                                                                                                                                                                                                                                                                  |                                                                         |                                                                |                                                                   |  |  |  |  |
| 15. NMOCD Reference Cases for Rule 303(D) Exceptions: ORDER NO(S)                                                                                                                                                                                                                                                                                                                                                                                                                                                                   |                                                                         |                                                                |                                                                   |  |  |  |  |
| <ul> <li>16. ATTACHMENTS:         <ul> <li>* C-102 for each zone to be commingled showing its spacing unit and acreage dedication.</li> <li>* Production curve for each zone for at least one year. (If not available, attach explanation.)</li> <li>* For zones with no production history, estimated production rates and supporting data.</li> <li>* Data to support allocation method or formula.</li> <li>* Notification list of working, overriding, and rovalty interests for uncommon interest cases</li> </ul> </li> </ul> |                                                                         |                                                                |                                                                   |  |  |  |  |