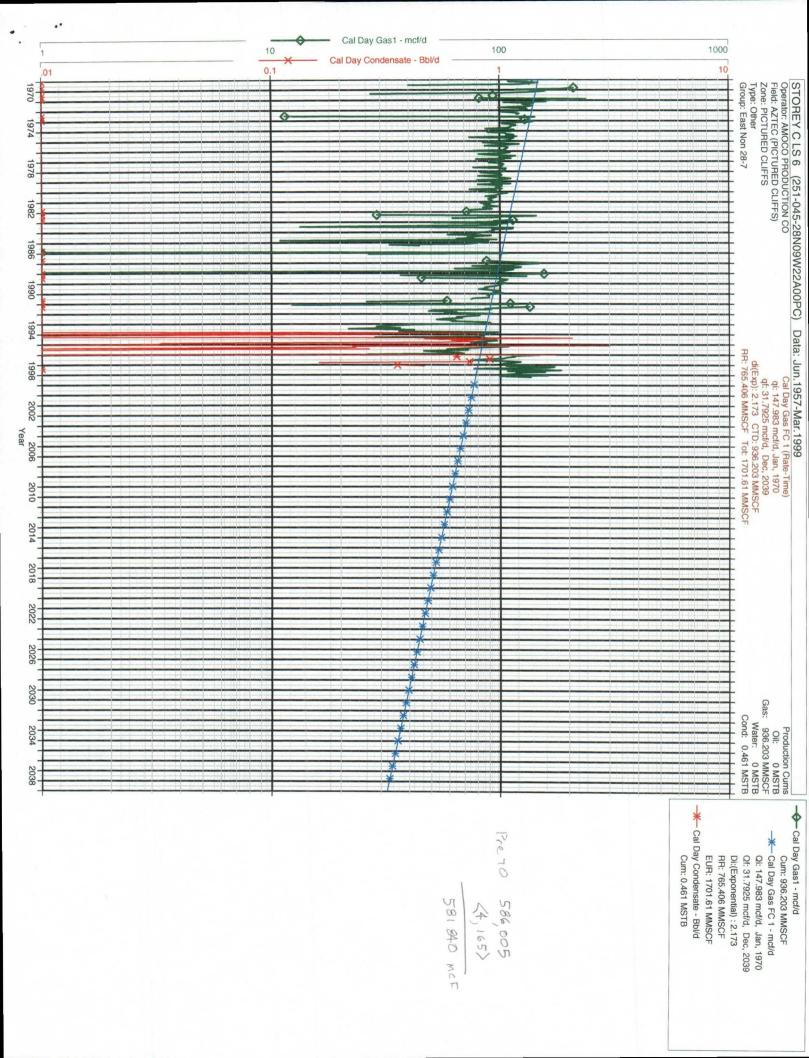

EXISTING WELLBORE

|                                                                                                                                                                                                                                                                                                                                                                                                                                                                                                                                     | APPLICATION FOR DOV                                                     | VNHOLE COMMINGLING                                             | <u>XX</u> YES <u>NO</u>                                           |  |  |  |  |
|-------------------------------------------------------------------------------------------------------------------------------------------------------------------------------------------------------------------------------------------------------------------------------------------------------------------------------------------------------------------------------------------------------------------------------------------------------------------------------------------------------------------------------------|-------------------------------------------------------------------------|----------------------------------------------------------------|-------------------------------------------------------------------|--|--|--|--|
| Conoco Inc. P.O. Box 2                                                                                                                                                                                                                                                                                                                                                                                                                                                                                                              | 197 DU 3066, Houston, TX                                                | 77252                                                          |                                                                   |  |  |  |  |
| Operator                                                                                                                                                                                                                                                                                                                                                                                                                                                                                                                            | Addre                                                                   |                                                                |                                                                   |  |  |  |  |
| Storey C LS                                                                                                                                                                                                                                                                                                                                                                                                                                                                                                                         |                                                                         | Sec. 22, T-28N, R-9W                                           | San Juan                                                          |  |  |  |  |
| Lease                                                                                                                                                                                                                                                                                                                                                                                                                                                                                                                               | Weil No. Onit Ltr                                                       | Sec - Twp - Rge<br>Spac                                        | County<br>cing Unit Lease Types: (check 1 or more)                |  |  |  |  |
| OGRID NO005073 Proper                                                                                                                                                                                                                                                                                                                                                                                                                                                                                                               | ty Code <u>22423</u> API NO <u>.30</u>                                  | 0-045-07352 Federal                                            |                                                                   |  |  |  |  |
| The following facts are submitted in support of downhole commingling<br>1. Pool Name and Pool Code                                                                                                                                                                                                                                                                                                                                                                                                                                  | Aztec Pictured Cliffs<br>71280                                          | Intermediate<br>Zone                                           | Lower<br>Zone<br>Blanco Mesaverde<br>72319                        |  |  |  |  |
| 2. Top and Bottom of<br>Pay Section (Perforations)                                                                                                                                                                                                                                                                                                                                                                                                                                                                                  | 2450 – 2492                                                             |                                                                | 4462 – 4828                                                       |  |  |  |  |
| 3. Type of production<br>(Oil or Gas)                                                                                                                                                                                                                                                                                                                                                                                                                                                                                               | Gas                                                                     |                                                                | Gas                                                               |  |  |  |  |
| 4. Method of Production<br>(Flowing or Artificial Lift)                                                                                                                                                                                                                                                                                                                                                                                                                                                                             | Flowing                                                                 |                                                                | Flowing                                                           |  |  |  |  |
| 5. Bottomhole Pressure<br>Oil Zones - Artificial Lift:<br>Estimated Current                                                                                                                                                                                                                                                                                                                                                                                                                                                         | a. <sup>(Current)</sup> 259                                             | a.                                                             | a. 563                                                            |  |  |  |  |
| Estimated Current<br>Gas & Oil - Flowing:<br>Measured Current<br>All Gas Zones:<br>Estimated Or Measured Original                                                                                                                                                                                                                                                                                                                                                                                                                   | b. <sup>(Original)</sup> b. 760                                         |                                                                | b.<br>1198                                                        |  |  |  |  |
| 6. Oil Gravity (EAPI) or<br>Gas BTU Content                                                                                                                                                                                                                                                                                                                                                                                                                                                                                         | 1128                                                                    |                                                                | 1331                                                              |  |  |  |  |
| 7. Producing or Shut-In?                                                                                                                                                                                                                                                                                                                                                                                                                                                                                                            | Producing                                                               |                                                                | Producing                                                         |  |  |  |  |
|                                                                                                                                                                                                                                                                                                                                                                                                                                                                                                                                     | NO                                                                      |                                                                | NO                                                                |  |  |  |  |
| Production Marginal? (yes or no) * If Shut-In, give date and oil/gas/ water rates of last production                                                                                                                                                                                                                                                                                                                                                                                                                                | Date:<br>Rates:                                                         | Date:<br>Rates:                                                | Date:<br>Rates:                                                   |  |  |  |  |
| Note: For new zones with no production history,<br>applicant shall be required to atlach production<br>estimates and supporting data<br>* If Producing, give date andoil/gas/<br>water rates of recent test<br>(within 60 days)                                                                                                                                                                                                                                                                                                     | <sup>Date:</sup> April/May 99 rates<br><sup>Rates:</sup> 153 MCFD       | Date:<br>Rates:                                                | <sup>Date:</sup> April/May 99 rates<br><sup>Rates:</sup> 22 MCFD  |  |  |  |  |
| 8. Fixed Percentage Allocation<br>Formula -% for each zone<br>(total of %'s to equal 100%)                                                                                                                                                                                                                                                                                                                                                                                                                                          | <sup>Oil:</sup> 4 % <sup>Gas:</sup> 77 %                                | Oil: Gas: %                                                    | <sup>Oil:</sup> 96 % 23 %                                         |  |  |  |  |
| <ol> <li>If allocation formula is based upon something other than current or past production, or is based upon some other method, submit attachments with supporting data and/or explaining method and providing rate projections or other required data.</li> </ol>                                                                                                                                                                                                                                                                |                                                                         |                                                                |                                                                   |  |  |  |  |
| 10. Are all working, overriding, and<br>If not, have all working, overrid                                                                                                                                                                                                                                                                                                                                                                                                                                                           | t royalty interests identical in al<br>ding, and royalty interests been | l commingled zones?<br>notified by certified mail?             | <u>_XX</u> Yes <u>No</u><br>Yes <u>No</u>                         |  |  |  |  |
| 11. Will cross-flow occur? <u>XX</u><br>flowed production be recovered                                                                                                                                                                                                                                                                                                                                                                                                                                                              | YesNo If yes, are fluids<br>ad, and will the allocation formu           | compatible, will the formations la be reliable. <u>XX</u> YesN | not be damaged, will any cross-<br>lo (If No, attach explanation) |  |  |  |  |
| 12. Are all produced fluids from all                                                                                                                                                                                                                                                                                                                                                                                                                                                                                                | commingled zones compatible                                             | e with each other? <u>XX</u> Ye                                | s No                                                              |  |  |  |  |
| 13. Will the value of production be                                                                                                                                                                                                                                                                                                                                                                                                                                                                                                 |                                                                         |                                                                | , ,                                                               |  |  |  |  |
| 14. If this well is on, or communitized with, state or federal lands, either the Commissioner of Public Lands or the United States Bureau of Land Management has been notified in writing of this applicationYesNo                                                                                                                                                                                                                                                                                                                  |                                                                         |                                                                |                                                                   |  |  |  |  |
| 15. NMOCD Reference Cases for Rule 303(D) Exceptions: ORDER NO(S)                                                                                                                                                                                                                                                                                                                                                                                                                                                                   |                                                                         |                                                                |                                                                   |  |  |  |  |
| <ul> <li>16. ATTACHMENTS:         <ul> <li>* C-102 for each zone to be commingled showing its spacing unit and acreage dedication.</li> <li>* Production curve for each zone for at least one year. (If not available, attach explanation.)</li> <li>* For zones with no production history, estimated production rates and supporting data.</li> <li>* Data to support allocation method or formula.</li> <li>* Notification list of working, overriding, and rovalty interests for uncommon interest cases</li> </ul> </li> </ul> |                                                                         |                                                                |                                                                   |  |  |  |  |