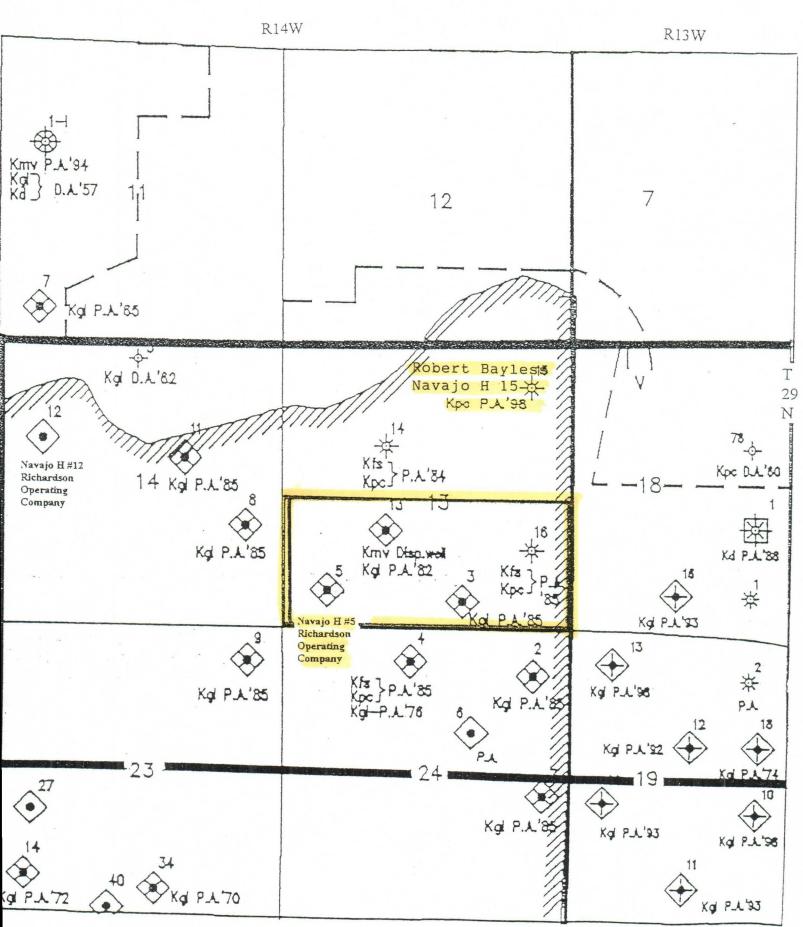

X AMENDED REPORT

|                             |             | WI       | ELL LO            | CATIO                 | N AND ACF             | REAGE DEDI       | CATION PL            | AT           |            |                                              |
|-----------------------------|-------------|----------|-------------------|-----------------------|-----------------------|------------------|----------------------|--------------|------------|----------------------------------------------|
|                             | PI Numbe    |          |                   | <sup>2</sup> Pool Cod | e                     |                  | <sup>3</sup> Pool Na |              |            |                                              |
|                             | 0-045-13101 |          |                   | 86620                 | <sup>5</sup> Property |                  | KUTZ WEST PICTU      | JRED CLIFF   |            | Well Number                                  |
| <sup>4</sup> Property (     | ode         |          |                   |                       | NAVAH                 |                  |                      |              |            | 5                                            |
| <sup>7</sup> OGRID !        | No.         |          |                   |                       | <sup>1</sup> Operator |                  |                      |              |            | ' Elevation                                  |
| 019219                      |             |          |                   | RIC                   |                       | TING COMPANY     |                      |              |            | 5278                                         |
|                             |             |          |                   |                       | <sup>10</sup> Surface | Location         |                      | r            |            |                                              |
| UL or lot no.               | Section     | Township | Range             | Lot Idn               | Feet from the         | North/South line | Feet from the        | East/West    |            | County                                       |
| M                           | 13          | 29N      | 14W               |                       | 705                   | South            | 660                  | We           | est        | San Juan                                     |
|                             |             |          | <sup>11</sup> Bot | tom Hol               | e Location I          | f Different Fro  | m Surface            |              |            |                                              |
| UL or lot no.               | Section     | Township | Range             | Lot Idn               | Feet from the         | North/South line | Feet from the        | East/West    | line       | County                                       |
| 10                          |             |          |                   |                       |                       |                  |                      |              |            |                                              |
| <sup>12</sup> Dedicated Acr | -           |          | Consolidatio      | n Code   " (          | Order No.             |                  |                      |              |            |                                              |
| 160                         | - L         | Y        |                   | 1                     |                       |                  |                      |              |            |                                              |
| NO ALLOWA                   | BLE WI      |          |                   |                       |                       | UNTIL ALL INT    |                      |              | CONSO      | DLIDATED OR A                                |
|                             | <u> </u>    |          |                   | T                     |                       |                  |                      |              |            | TITICATION                                   |
| 16                          |             |          |                   |                       |                       |                  | UPE                  |              |            | TIFICATION<br>contained herein is            |
|                             |             |          |                   |                       | l                     |                  |                      |              |            | knowledge and belief                         |
|                             |             |          |                   |                       |                       |                  |                      |              |            |                                              |
|                             |             |          |                   |                       |                       |                  |                      |              |            |                                              |
|                             |             |          |                   |                       |                       |                  |                      | . /          | 1          |                                              |
|                             |             | <u>-</u> | ·····             | -                     |                       |                  | - Dand               | BIL          | chan       | llor / Ksm                                   |
|                             |             |          |                   |                       |                       |                  | Signature            |              |            |                                              |
|                             |             |          |                   |                       |                       |                  | Printed Nam          |              |            |                                              |
|                             |             |          |                   |                       |                       |                  | David B. Ri          | chardson     |            | l. l.                                        |
|                             |             |          |                   |                       |                       |                  | Title                |              |            |                                              |
|                             |             |          |                   |                       |                       |                  | President<br>Date    |              |            |                                              |
| (                           |             |          |                   | -                     |                       |                  |                      | -14-9        | 7          |                                              |
|                             |             |          |                   |                       |                       |                  | <sup>18</sup> SURV   | /EYOR        | CER        | <b>FIFICATION</b>                            |
| *                           |             |          |                   |                       |                       |                  |                      |              |            | n shown on this plat                         |
|                             |             |          |                   | 2                     |                       |                  |                      |              |            | ıl surveys made by me<br>he same is true and |
|                             |             |          |                   |                       |                       |                  | correct to the       | best of my b | elief.     |                                              |
|                             |             |          |                   |                       |                       |                  |                      |              |            |                                              |
|                             |             |          |                   |                       |                       |                  | Date of Surve        | ey           |            |                                              |
|                             |             |          |                   | 1                     |                       |                  | Signature and        | Seal of Prof | essional S | Surveyer:                                    |
| ;                           |             |          |                   |                       |                       |                  |                      |              |            |                                              |
| 660                         |             |          |                   |                       |                       |                  |                      |              |            |                                              |
| Y_1                         | [           |          |                   |                       |                       |                  | Original             | on File      |            |                                              |
| 0                           | [           |          |                   |                       |                       |                  | Original             |              | ,          |                                              |
| ່ໄທ                         |             |          |                   |                       |                       |                  | Certificate Nu       | umber        |            |                                              |

X AMENDED REPORT

|                                      |                               | WI                | ELL LO            | CATIC                         | N AND ACI                      | REAGE DEDI       | [CA] | TION PL                                                                                                                        | .AT                                                                  |                                         |                                                                                                    |
|--------------------------------------|-------------------------------|-------------------|-------------------|-------------------------------|--------------------------------|------------------|------|--------------------------------------------------------------------------------------------------------------------------------|----------------------------------------------------------------------|-----------------------------------------|----------------------------------------------------------------------------------------------------|
|                                      | <b>PI Numbe</b><br>-045-13101 |                   |                   | <sup>2</sup> Pool Co<br>71629 | 1                              |                  | ₽A   | <sup>3</sup> Pool Na<br>SIN FRUITLA                                                                                            |                                                                      |                                         |                                                                                                    |
| <sup>4</sup> Property C              |                               | L                 |                   | /1023                         | <sup>5</sup> Property<br>NAVAJ |                  |      |                                                                                                                                |                                                                      |                                         | <sup>5</sup> Well Number<br>5                                                                      |
| <sup>7</sup> OGRID N<br>019219       | 0.                            |                   |                   | R                             | <sup>8</sup> Operator          | r Name           |      |                                                                                                                                |                                                                      |                                         | <sup>°</sup> Elevation<br>5278                                                                     |
|                                      |                               |                   |                   |                               | <sup>10</sup> Surface          | Location         |      |                                                                                                                                |                                                                      |                                         |                                                                                                    |
| UL or lot no.                        | Section                       | Township          | Range             | Lot Idn                       | Feet from the                  | North/South line | Feet | t from the                                                                                                                     | East/West                                                            | line                                    | County                                                                                             |
| M                                    | 13                            | 29N               | 14W               |                               | 705                            | South            |      | 660                                                                                                                            | We                                                                   | est                                     | San Juan                                                                                           |
|                                      |                               |                   | <sup>11</sup> Bot | tom H                         | ole Location                   | If Different Fre | om S | Surface                                                                                                                        |                                                                      |                                         |                                                                                                    |
| UL or lot no.                        | Section                       | Township          | Range             | Lot Idn                       | Feet from the                  | North/South line | Feet | t from the                                                                                                                     | East/West                                                            | line                                    | County                                                                                             |
| <sup>12</sup> Dedicated Acres<br>320 |                               | or Infill 14<br>Y | Consolidation     | Code <sup>11</sup>            | <sup>5</sup> Order No.         |                  |      |                                                                                                                                |                                                                      |                                         |                                                                                                    |
|                                      |                               | ILL BE AS         |                   |                               |                                | NUNTIL ALL INT   |      |                                                                                                                                |                                                                      | ONSO                                    | LIDATED OR A                                                                                       |
|                                      |                               |                   |                   |                               |                                |                  |      | and complete<br><u>DAccor</u><br>Signature<br>Printed Nan<br><u>David B. Ric</u><br>Title<br><u>President</u><br>Date <b>J</b> | to the best of<br><u>B.</u><br><u>he</u><br><u>hardson</u>           | iny know                                | contained herein is tri<br>ledge and belief                                                        |
| 660                                  |                               |                   |                   |                               |                                |                  |      | I hereby certs<br>plotted from j<br>under my sup<br>to the best of<br>Date of Surve                                            | ify that the wei<br>field notes of a<br>vervision, and<br>my belief. | ll location<br>actual sur<br>that the s | TIFICATION<br>a shown on this plat wa<br>veys made by me or<br>same is true and correc<br>urveyer: |
| 000                                  |                               |                   |                   |                               |                                |                  |      | Origina                                                                                                                        | l on File                                                            |                                         |                                                                                                    |