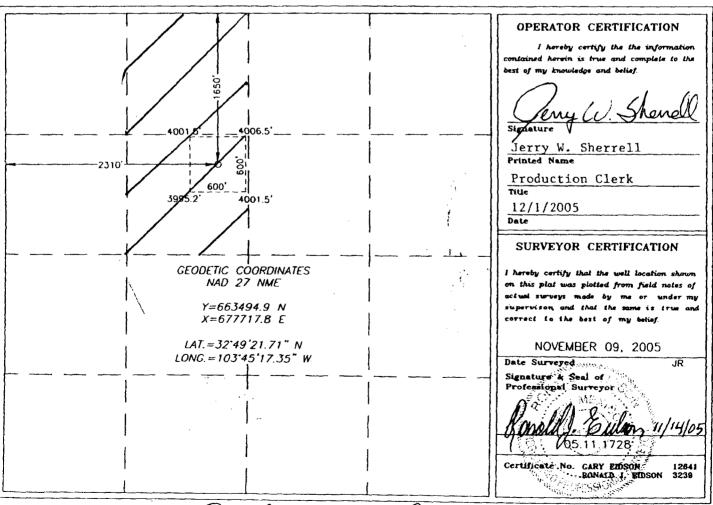

The well location and legal description is as follows:

JC Federal #4 1650 FNL & 2310 FWL Sec. 22, T17S R32E Lea County, New Mexico

The well will be completed in the Wolfcamp formation in the Baish Wolfcamp Pool.

Mack Energy is proposing to drill the JC Federal #4 to a total depth of 10,500°. The acreage dedicated to this well is 80 acres, E/2 of NW/4 Sec. 22 T17S R32E. Mack Energy Corp. also operates the acreage that we are encroaching upon, via an agreement with Conoco Phillips Company and therefore no offset operators need be notified. Due to special pool rules this well should be located no more than 150° from the center of the QQ. There is a plugged and abandoned injection well located in the center of this QQ. To limit problems associated with drilling thru a pressurized zone, this well has been moved 317° unorthodox, but still within the 330° of the outer boundary. Moving the well to the west would be encroaching upon a different lease.

WELL LOCATION AND ACREAGE DEDICATION PLAT

[] AMENDED REPORT

A CONTRACTOR STREET

| 1220 S. Bi. PERMICIS DIC, MARITA PA, NE 07000 |                |                |             |
|-----------------------------------------------|----------------|----------------|-------------|
| API Number                                    | Pool Code      | Pool Name      |             |
|                                               | 4480           | Baish;Wolfcamp |             |
| Property Code                                 | Property Na    | ıme            | Well Number |
| 25101                                         | JC FEDER       | AL             | 4           |
| , OGRED No.                                   | Operator Na    |                | Elevation   |
| 013837                                        | MACK ENERGY CO | DRPORATION     | 4004'       |

Surface Location

| UL or lot No. | Section | Township | Range | Lot Idn | Feet from the | North/South line | Peet from the | East/West line | County |  |
|---------------|---------|----------|-------|---------|---------------|------------------|---------------|----------------|--------|--|
| F             | 22      | 17-S     | 32-E  |         | 1650          | NORTH            | 2310          | WEST           | LEA    |  |