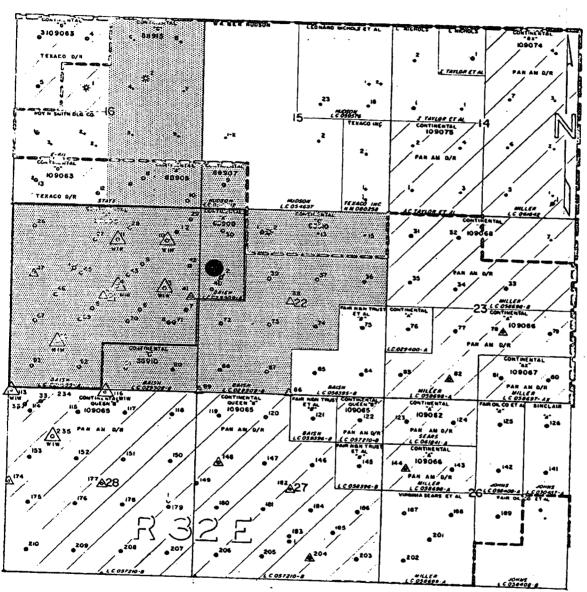

Attached to this application are the following exhibits.

- A.) Well location and acreage dedication plat (form C-102) filed with the Hobbs office of the Oil Conservation Division (Exhibit A).
- B.) A plat showing the proposed unorthodox locations, the respective proration units, and the offsetting proration units (Exhibit B).

NO ALLOWABLE WILL BE ASSIGNED TO THIS COMPLETION UNTIL ALL INTERESTS HAVE BEEN CONSOLIDATED OR A NON-STANDARD UNIT HAS BEEN APPROVED BY THE DIVISION

Standard 640-airs Section

| Wicar Oil                  | Wiser Off Walsh E. Penn Diec                             | 001 V/K                                                            |
|----------------------------|----------------------------------------------------------|--------------------------------------------------------------------|
| Wiser Oil<br>47 0315713 48 | 064150 Motts   63 63 6 67                                | 68                                                                 |
| Olane Caswell(s)           |                                                          | ylor<br>swell,(S)                                                  |
| Mack Ener.                 | Emperor (15. Disc. Ploo (Conoco) 74 (Mara Devon 7)       | radi to b                                                          |
| <b>(B*F</b> )              | Lewis etal Deven Devon                                   | Ser Payon                                                          |
| 4 7 7 7 7 1                | Congcol                                                  |                                                                    |
| "Leaker CC"                |                                                          | ylor 72                                                            |
| 34 (3.8) 5                 | Hudson-Ad 1 2 Ener, etal 2 Con Conser 2 Con Conser 2 Con | oco <b>y</b> 4 g                                                   |
| 35 mith 51                 | Tipton DEGrillooper Conoco                               | ANGE<br>SAGE<br>SAGE<br>SAGE<br>SAGE<br>SAGE<br>SAGE<br>SAGE<br>SA |
| <b>5</b> 11                | Lynx Modern Food 181343 Taylor                           | - 3                                                                |
| Chase Oil 20               | Audion Same Lynn-For! Fed.                               | Clane Caswel                                                       |
| CO3/4 D/R OAG              | Sound Fed (P) 2.8 (wo)                                   | Mack Ener.                                                         |
| 340 Duel                   | Conoco Prativa                                           |                                                                    |
| Fed Mock                   | 36 35 Wi #4 36 35                                        | 34(1)                                                              |
| 2 6 04                     | Mock 20 366 38 (Oil 0/8: 312                             |                                                                    |
| Proce 71                   | 72 9 5 73 74 WI 75 75 76 MILET DE 4                      | ( 311 25 (                                                         |
| Cant'l 326                 | 316 McKee 327 325 089400                                 | 058698 339                                                         |
| TAMES                      | 80 Mily 87 305 85 84 03 83                               | 82 6                                                               |
| Hee y Zez Sie              | (Kewangs) Conoco Cono                                    | Miler J.                                                           |
| ္အ၀ီ၉ 🐠 🛚                  | # 119 6 128 6 121 1307 122 123                           | 2 A Am Pe                                                          |
| 274<br>Conocs To 1873      | Conoco wi 335                                            | 342 311<br>Onoco 058/18                                            |
| 200                        | 149 (Pan Am)                                             | 38 <b>#</b> * 8                                                    |
| 8 An And , 302             | 180 367.H 27 184 329 186 Ross See                        | 20 26 c                                                            |
| 331                        |                                                          |                                                                    |

PRODUCTION DEPARTMENT
HOBBS DISTRICT
MALJAMAR POOL AREA
Lea County, New Mexico