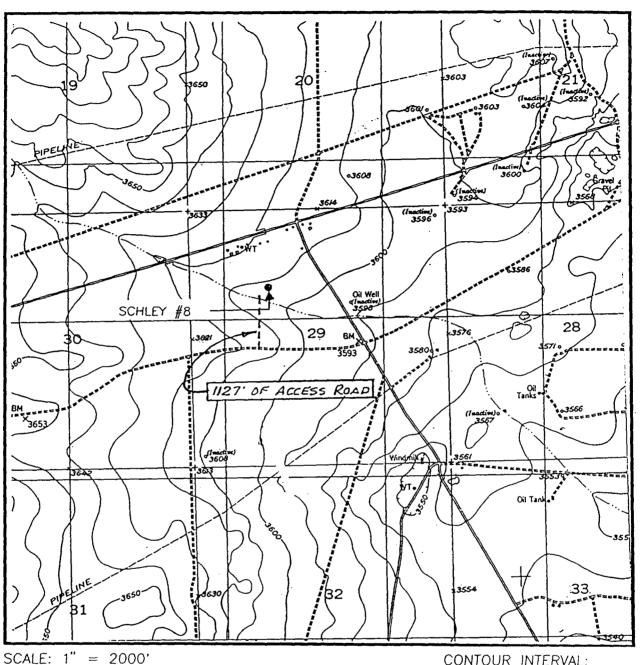

## LOCATION VERIFICATION MAP

CONTOUR INTERVAL: RED LAKE SE - 10'

| SEC. <u>29</u> TWP. <u>17-S</u> RGE. <u>29-E</u> | _   |
|--------------------------------------------------|-----|
| SURVEYN.M.P.M.                                   |     |
| COUNTYEDDY                                       | _   |
| DESCRIPTION 1580' FNL & 1650' FWI                | _   |
| ELEVATION3607                                    | _   |
| OPERATOR MACK ENERGY CORPORAT                    | ĺΟν |
| LEASE SCHLEY                                     | _   |
| U.S.G.S. TOPOGRAPHIC MAP                         |     |