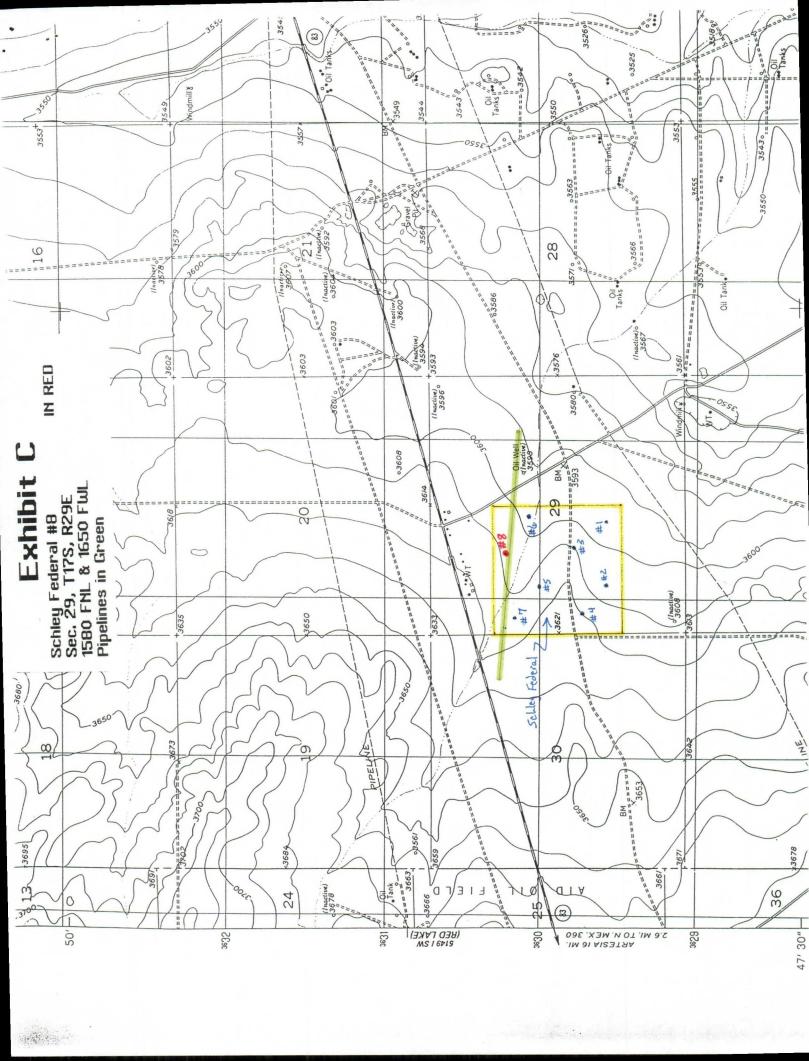

- A.)Well location and acreage dedication plat (form C-102) filed with the Artesia office of the Oil Conservation Division (Exhibit A).
- B.)A plat showing the proposed unorthodox locations, the respective proration units, and the offsetting proration units (Exhibit B).
- *C.*) A map showing the reason for the unorthodox location, the original location would have fallen on top of or too close to existing pipeline (Exhibit C).

## LOCATION VERIFICATION MAP

CONTOUR INTERVAL: RED LAKE SE - 10'

| SEC. <u>29</u> TWP. <u>17-S</u> RGE. <u>29-E</u> | _   |
|--------------------------------------------------|-----|
| SURVEYN.M.P.M.                                   |     |
| COUNTYEDDY                                       | _   |
| DESCRIPTION 1580' FNL & 1650' FWI                | _   |
| ELEVATION3607                                    | _   |
| OPERATOR MACK ENERGY CORPORAT                    | ĺΟν |
| LEASE SCHLEY                                     | _   |
| U.S.G.S. TOPOGRAPHIC MAP                         |     |