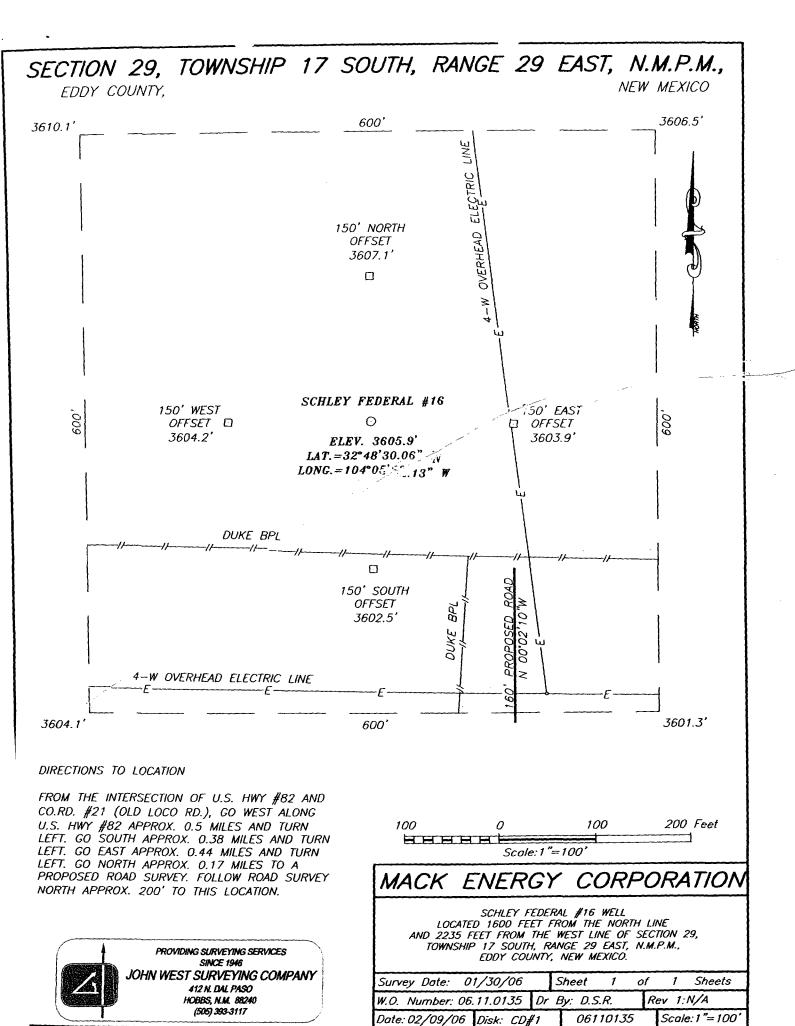

# OIL CONSERVATION DIVISION 1220 SOUTH ST. FRANCIS DR. Santa Fe, New Mexico 87505

Submit to Appropriate District Office State Lease - 4 Copies

Pee Lease - 3 Copies

| DISTRICT IV 1220 S. ST. FRANCIS DR., SANTA FR. NM 87505 | WELL LOCATION AND AC | REAGE DEDICATION PLAT | □ AMENDED REPORT |
|---------------------------------------------------------|----------------------|-----------------------|------------------|
| API Number                                              | Pool Code            | Pool Name             |                  |
|                                                         | 96610                | Empire Yeso E         | Cast             |
| Property Code                                           | Propert              | y Name                | Well Number      |
| 22367                                                   | SCHLEY               | 16                    |                  |
| OGRID No.                                               | Operato              | Elevation             |                  |
| 013837                                                  | MACK ENERGY          | CORPORATION           | 3606'            |

#### Surface Location

| - | UL or lot No. | Section | Township | Range | Lot Idn | Feet from the | North/South line | Feet from the | Bast/West line | County |
|---|---------------|---------|----------|-------|---------|---------------|------------------|---------------|----------------|--------|
|   | F             | 29      | 17-S     | 29-E  |         | 1600          | NORTH            | 2235          | WEST           | EDDY   |

# Bottom Hole Location If Different From Surface

| UL or lot No.   | Section | Township    | Range         | Lot Idn | Feet from the | North/South line | Peet from the | East/West line | County |
|-----------------|---------|-------------|---------------|---------|---------------|------------------|---------------|----------------|--------|
| Dedicated Acres | Joint o | r Infill Co | nsolidation C | ode Ore | ier No.       | <u> </u>         |               | <u>L</u>       | L      |
| 40              |         |             |               |         |               |                  |               |                |        |

#### NO ALLOWABLE WILL BE ASSIGNED TO THIS COMPLETION UNTIL ALL INTERESTS HAVE BEEN CONSOLIDATED OR A NON-STANDARD UNIT HAS BEEN APPROVED BY THE DIVISION

|                        | <del></del>                                                                                                                                                                                                                                                                                                                                                                                                                                                                                                                                                                                                                                                                                                                                                                                                                                       |
|------------------------|---------------------------------------------------------------------------------------------------------------------------------------------------------------------------------------------------------------------------------------------------------------------------------------------------------------------------------------------------------------------------------------------------------------------------------------------------------------------------------------------------------------------------------------------------------------------------------------------------------------------------------------------------------------------------------------------------------------------------------------------------------------------------------------------------------------------------------------------------|
| 3610.1' 3606.5'  2235' | OPERATOR CERTIFICATION  I hereby certify that the information herein is true and complete to the best of my knowledge and belief, and that this organization either owns a working interest or unleased mineral interest in the land including the proposed bottom hole location or has a right to drill this well at this location pursuant to a contract with an owner of such mineral or working interest, or to a voluntary pooling agreement or a compulsory pooling order heretofore entered by the division.  Signature  SURVEYOR CERTIFICATION  I hereby certify that the well location shown on this plat was plotted from field motes of actual surveys made by me or under my supervision, and that the same is true and correct to the best of my belief.  JANUARY 30, 2006  Date Surveyed  Signature & Seal of Professional Surveyor |
|                        | Professional Surveyor                                                                                                                                                                                                                                                                                                                                                                                                                                                                                                                                                                                                                                                                                                                                                                                                                             |