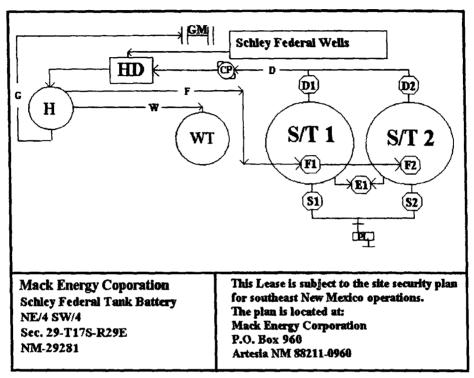

o the existing battery.

# 4. Location of Existing and/or Proposed Facilities:

- A. Mack Energy Corporation does operate a production facility on this lease.
- B. If the well is productive, contemplated facilities will be as follows:
  - 1) Yeso Completion: Will be sent to the Schley Federal tank battery. The Facility is shown in Exhibit #5.
  - 2) The tank battery and facilities including all flow lines and piping will be installed according to API specifications.
  - 3) Any additional caliche will be obtained from a BLM approved caliche pit. Any additional construction materials will be purchased from contractors.

Surface Use Plan Page 5

4) It will be necessary to run electric power if this well is productive. Power will be run by CVE and they will send in a separate plan for power.



Exhibit #5

- A. If the well is productive, rehabilitation plans are as follows:
  - 1) The reserve pit will be back filled after the contents of the pit are dry (within 120 days after the well is completed).
  - 2) Topsoil removed from the drill site will be used to recontour the pit area to the original natural level, as nearly as possible, and reseeded as per BLM specifications.

# 5. Location and Type of Water Supply:

The well will be drilled with combination brine and fresh water mud system as outlined in the drilling program. The water will be obtained from commercial water stations in the area and hauled to location by transport truck over the existing and proposed access roads shown in Exhibit #4. If a commercial fresh water source is nearby, fasline may be laid along existing r