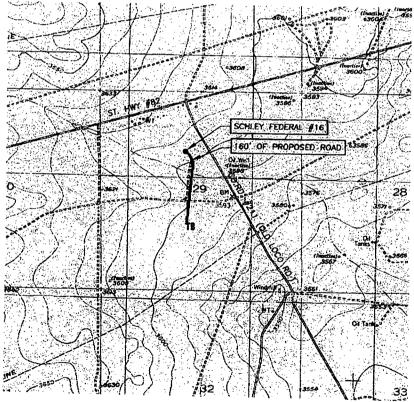

- A.) Well location and acreage dedication plat (form C-102) filed with the Artesia office of the Oil Conservation Division (Exhibit A).
- B.) A plat showing the proposed unorthodox locations, the respective proration units, and the offsetting proration units (Exhibit B).
- C.) A map showing the reason for the unorthodox location, the original location would have fallen on top of or too close to an existing gas pipeline (Exhibit C).
- D.) A lease & well location map showing that there is 1 well staked and 3 producing wells for effective 10-acre spacing on this particular 40-acre tract (Exhibit D).