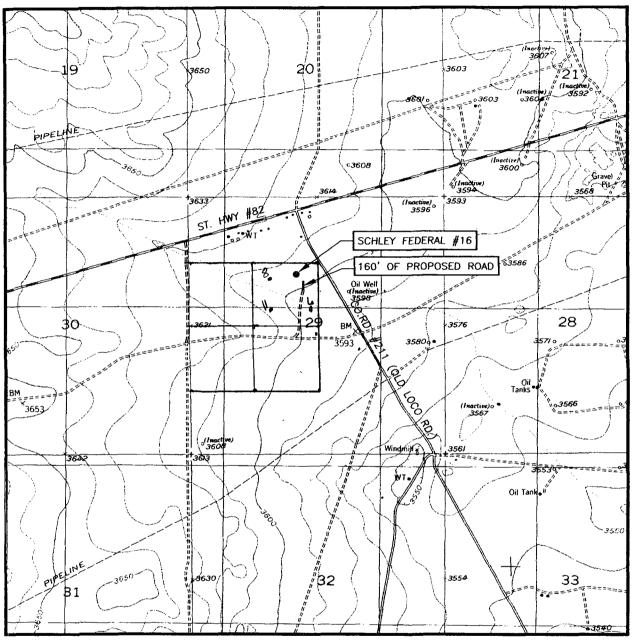

# LOCATION VERIFICATION MAP

SCALE: 1" = 2000'

CONTOUR INTERVAL: RED LAKE SE, N.M. - 10'

SEC. 29 TWP. 17—S RGE. 29—É

SURVEY N.M.P.M.

COUNTY EDDY STATE NEW MEXICO

DESCRIPTION 1600' FNL & 2235' FWL

ELEVATION 3606'

MACK ENERGY

OPERATOR CORPORATION

LEASE SCHLEY FEDERAL

U.S.G.S. TOPOGRAPHIC MAP

RED LAKE SE, N.M.

PROVIDING SURVEYING SERVICES SINCE 1946 JOHN WEST SURVEYING COMPANY 412 N. DAL PASO HOBBS, N.M. 88240 (505) 393-3117