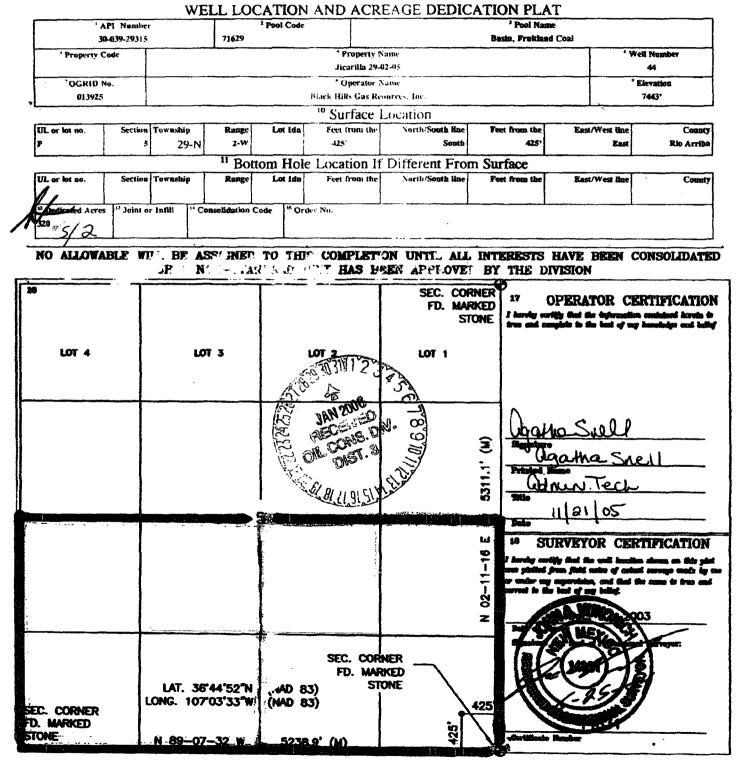

E-MAIL ADDRESS \_\_\_\_\_mike@pippinllc.com

District 1 1625 N. French Dr., Hobbs. NM 88240 District II 1301 W. Grand Avenue. Artesia, NM 88210 District III 1000 Rio Brazos Rd., Aztec, NM 87410 District IV 1220 S. St. Francis Dr., Santa Fe, NM 87505 State of New Mexico Energy, Minerals & Natural Resources Department OIL CONSERVATION DIVISION 1220 South St. Francis Dr. Santa Fe, NM 87505 Form C-102 Revised June 10, 2003 Submit to Appropriate District Office State Lease - 4 Copies Fee Lease - 3 Copies