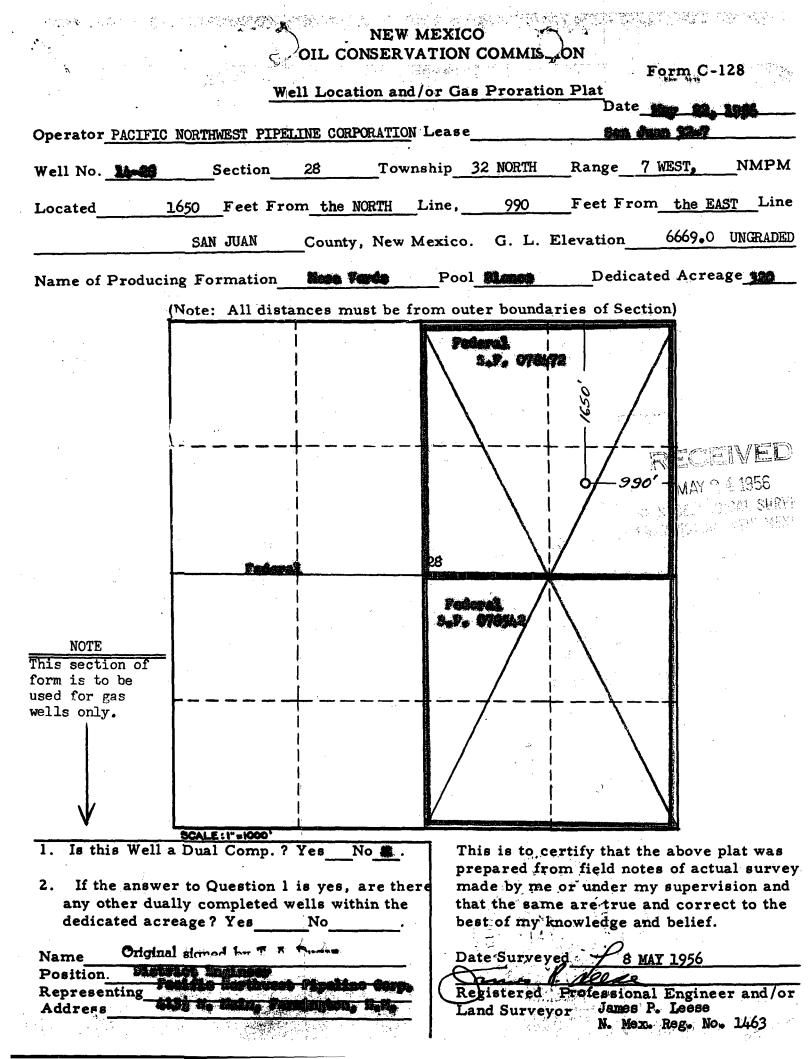

## AMENDED REPORT

| WELL LOCATION AND ACREAGE DEDICATION PLAT |                    |                |              |             |                  |          |                          |                               |                                                                                  |             |                                          |
|-------------------------------------------|--------------------|----------------|--------------|-------------|------------------|----------|--------------------------|-------------------------------|----------------------------------------------------------------------------------|-------------|------------------------------------------|
| · · · · ·                                 | VPI Numbe          |                |              | ' Pool Code | ¢                |          |                          | 3 Poul N                      | ame                                                                              |             |                                          |
| 30-045-11251 80690                        |                    |                |              |             |                  |          | . Los Pinos              | Fruitland                     | Sands F                                                                          | PC          |                                          |
| <sup>4</sup> Property                     | Code               |                |              |             |                  | • •      | erty Name 'Well Number   |                               |                                                                                  |             |                                          |
| 009260                                    |                    |                |              | San Ju      |                  |          |                          |                               |                                                                                  | 1           | 14                                       |
| 'OCRID                                    | No.                | Dh. J          |              | Detre le    | -                | ocrator  |                          |                               |                                                                                  | est in      | * Elevation                              |
| 017654                                    |                    | Phi            |              | Petrole     |                  |          |                          |                               | <u> </u>                                                                         |             | 6669'                                    |
|                                           | " Surface Location |                |              |             | Feet from the    | East/Wes | 4 15-0-0                 |                               |                                                                                  |             |                                          |
| UL or lot no.                             |                    |                | •            | Lot Ida     |                  |          |                          |                               |                                                                                  | ЦПС         | County                                   |
| H                                         | 28                 | 32N            | 7W           | tom Hol     | 1650<br>e Locati | on I     | North<br>f Different Fro | 990<br>990 Surface            | East                                                                             | <u>.</u>    | San Juan                                 |
| UL or lot no.                             | Section            | Township       | Range        | Lot Ida     | Feet from        |          | North/South line         | Feet from the                 | East/Wes                                                                         | t line      | County                                   |
| H                                         |                    |                | 6-           |             |                  |          |                          |                               | 1                                                                                | 요가요 안돼      |                                          |
| <sup>12</sup> Dedicated Acr               | es " Joint         | or Infill 14 C | Consolidatio | a Code 15 O | I<br>Order No.   |          | I                        | I                             | .1                                                                               |             |                                          |
| 160 ac NE                                 |                    | 7              | U            |             |                  |          |                          |                               |                                                                                  |             |                                          |
|                                           |                    |                |              |             |                  |          | ON UNTIL ALL             |                               |                                                                                  | EN CON      | ISOLIDATED                               |
|                                           |                    | OR A           | NON-ST       | ANDARD      | UNIT H           | AS BE    | EEN APPROVED             |                               |                                                                                  |             |                                          |
| 16                                        |                    |                |              | ſ           | •                |          | / '                      | - 13                          |                                                                                  |             | IFICATION                                |
|                                           |                    |                |              |             |                  |          |                          |                               | at the information contained herein is<br>to the best of my knowledge and belief |             |                                          |
|                                           |                    |                |              |             |                  |          |                          |                               |                                                                                  |             |                                          |
|                                           |                    |                |              | X           |                  |          | 1650                     |                               |                                                                                  |             |                                          |
|                                           |                    |                |              |             |                  | ٦        |                          | ľ.                            | 1                                                                                | n           | š /                                      |
|                                           |                    |                |              |             | 2                |          |                          | -1a                           | lsy_                                                                             | Uu          | stor                                     |
|                                           |                    |                |              |             |                  |          | 990'                     | Signature<br>Pat sv           | Clugst                                                                           |             |                                          |
|                                           |                    |                |              | X           |                  |          |                          | Printed Nau                   |                                                                                  | .011        |                                          |
|                                           |                    |                |              |             |                  |          |                          | .Regula                       | tory As                                                                          | ssista      | nt                                       |
|                                           |                    |                |              | SF-078472   |                  |          | N                        |                               |                                                                                  |             |                                          |
|                                           |                    |                |              | Sr-U        | /84/2            |          |                          | Date                          | :                                                                                | ÷           |                                          |
|                                           |                    |                |              | 1-1-        | {                |          | / /                      | 18SURV                        | /EYOR                                                                            | CERT        | IFICATION                                |
|                                           |                    |                |              |             |                  |          |                          | 11                            |                                                                                  |             | shown on this plat                       |
|                                           |                    |                |              |             |                  |          |                          |                               | •                                                                                | •           | l surveys made by<br>It the same is true |
|                                           |                    |                |              |             |                  |          |                          | and correct                   |                                                                                  | -           |                                          |
|                                           |                    |                |              |             |                  |          |                          |                               | <u>ay 8, 1</u>                                                                   | 956         |                                          |
|                                           |                    |                |              |             | -                |          |                          | Date of Surv<br>Signature and | -                                                                                | freeinnel S | Invever                                  |
|                                           |                    |                |              |             |                  |          |                          |                               |                                                                                  |             | B dated                                  |
|                                           |                    |                |              |             |                  |          |                          | 5/                            | 22/56                                                                            |             |                                          |
|                                           |                    |                |              | i.          |                  |          |                          | Sign                          | ed by J                                                                          | ames I      | P. Leese                                 |
|                                           |                    |                |              |             |                  |          |                          |                               | * • • • •                                                                        |             |                                          |
|                                           |                    |                |              |             |                  |          |                          | Certificate N                 | <u>1463</u><br>/umber                                                            | ··          |                                          |
|                                           |                    |                |              |             |                  |          |                          |                               |                                                                                  |             |                                          |