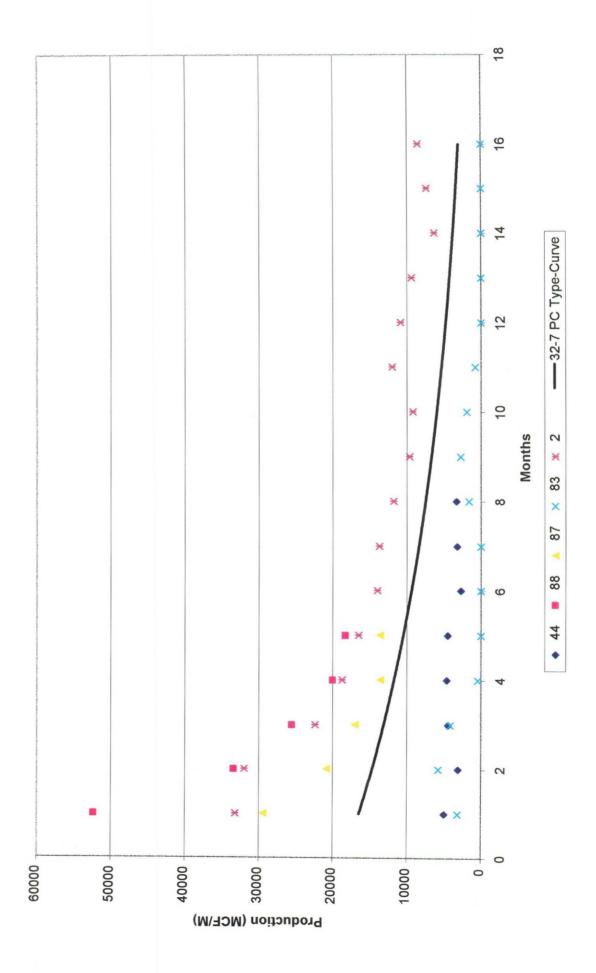

Dear Sirs:

Phillips Petroleum is proposing to produce the Pictured Cliffs approximately one month before commingling the zones. This will provide an isolated test of the Pictured Cliffs and allow the pressure in the Pictured Cliffs to decrease before the zone is commingled with the Mesaverde. After the zones are commingled, Phillips Petroleum is proposing to utilize the subtraction method on the subject well for approximately twelve months after actual commingling occurs. After the 12<sup>th</sup> month period we will convert to the ratio method as indicated in our commingling application. We believe this will be a more accurate method of allocating production considering that the Dakota interval has been producing for years and that the production will not be stabilized on the Mesaverde for several months.

### Mesaverde Production Forecast

| August 1999   | 921 | September 1999 | 885 |
|---------------|-----|----------------|-----|
| October 1999  | 909 | November 1999  | 874 |
| December 1999 | 897 | January 2000   | 891 |
| February 2000 | 829 | March 2000     | 880 |
| April 2000    | 846 | May 2000       | 869 |
| June 2000     | 836 | July 2000      | 858 |

For example, if the total volume for August 1999 were 2,540 mcf, then the Mesaverde would be allocated 921 mcf and the Pictured Cliffs 1,619 mcf. And subsequently, the Mesaverde would be allocated (921/2,540) or 36.26% and Mesaverde would be allocated (1,619/2540) or 63.74%.

# **32-7 Unit Pictured Cliffs**

· · · · · ·

| Year   | Month | Gas (MCF) |
|--------|-------|-----------|
| Jun-99 | 1     | 903       |
| Jul-99 | 2     | 927       |
| Aug-99 | 3     | 921       |
| Sep-99 | 4     | 885       |
| Oct-99 | 5     | 909       |
| Nov-99 | 6     | 874       |
| Dec-99 | 7     | 897       |
| Jan-00 | 8     | 891       |
| Feb-00 | 9     | 829       |
| Mar-00 | 10    | 880       |
| Apr-00 | 11    | 846       |
| May-00 | 12    | 869       |
| Jun-00 | 13    | 836       |
| Jul-00 | 14    | 858       |
| Aug-00 | 15    | 852       |
| Sep-00 | 16    | 820       |
| Oct-00 | 17    | 842       |
| Nov-00 | 18    | 809       |

# Mesaverde Production Forecast for 32-7 Unit Well #14

Initial Rate 30.2 MCF/D

1 **.** 18 . .

. 2

Page: 1 Document Name: Tcpip\_1

| $\triangleright$                                                | и<br>и<br>и<br>и<br>и<br>и<br>и<br>и<br>и<br>и<br>и<br>и<br>и<br>и<br>и<br>и<br>и<br>и<br>и                                                                                                                                                                                                                                                                                                                                                                                                                                                                                                                                                                                                                                                                                                                                                                                                                                                                                                                                                                                                                                                                                                                                                                                                                                                                                                                                                                                                                                                                                                                                                                                                                                                                                                                                                                                                                                                                                                                                                                                                                                                                                                                                                                                                                                                                                                                                                                                                                                                                                                                                                                                                                                                                                                                                                                                                                                                                                                                                                                                                                                                                                               |
|-----------------------------------------------------------------|-------------------------------------------------------------------------------------------------------------------------------------------------------------------------------------------------------------------------------------------------------------------------------------------------------------------------------------------------------------------------------------------------------------------------------------------------------------------------------------------------------------------------------------------------------------------------------------------------------------------------------------------------------------------------------------------------------------------------------------------------------------------------------------------------------------------------------------------------------------------------------------------------------------------------------------------------------------------------------------------------------------------------------------------------------------------------------------------------------------------------------------------------------------------------------------------------------------------------------------------------------------------------------------------------------------------------------------------------------------------------------------------------------------------------------------------------------------------------------------------------------------------------------------------------------------------------------------------------------------------------------------------------------------------------------------------------------------------------------------------------------------------------------------------------------------------------------------------------------------------------------------------------------------------------------------------------------------------------------------------------------------------------------------------------------------------------------------------------------------------------------------------------------------------------------------------------------------------------------------------------------------------------------------------------------------------------------------------------------------------------------------------------------------------------------------------------------------------------------------------------------------------------------------------------------------------------------------------------------------------------------------------------------------------------------------------------------------------------------------------------------------------------------------------------------------------------------------------------------------------------------------------------------------------------------------------------------------------------------------------------------------------------------------------------------------------------------------------------------------------------------------------------------------------------------------------|
| 7/23/99<br>#W9R<br>7 MESA V                                     | ST 03<br>ST 03 |
| e: 7,<br>r: #V<br>32-7                                          | и 1 0 0 1 1 0 0 0 1 1 0 0 0 0 0 0 0 0 0                                                                                                                                                                                                                                                                                                                                                                                                                                                                                                                                                                                                                                                                                                                                                                                                                                                                                                                                                                                                                                                                                                                                                                                                                                                                                                                                                                                                                                                                                                                                                                                                                                                                                                                                                                                                                                                                                                                                                                                                                                                                                                                                                                                                                                                                                                                                                                                                                                                                                                                                                                                                                                                                                                                                                                                                                                                                                                                                                                                                                                                                                                                                                   |
| SAN JU<br>BLANCO<br>MESAVE                                      | PROD<br>30.00<br>31.00<br>31.00<br>31.00<br>31.00<br>31.00<br>31.00<br>31.00<br>31.00                                                                                                                                                                                                                                                                                                                                                                                                                                                                                                                                                                                                                                                                                                                                                                                                                                                                                                                                                                                                                                                                                                                                                                                                                                                                                                                                                                                                                                                                                                                                                                                                                                                                                                                                                                                                                                                                                                                                                                                                                                                                                                                                                                                                                                                                                                                                                                                                                                                                                                                                                                                                                                                                                                                                                                                                                                                                                                                                                                                                                                                                                                     |
| OWSE<br>650116<br>000014<br>0707<br>20170                       | н<br>н<br>н<br>н<br>н<br>н<br>н<br>н<br>н<br>н<br>н<br>н<br>н<br>н                                                                                                                                                                                                                                                                                                                                                                                                                                                                                                                                                                                                                                                                                                                                                                                                                                                                                                                                                                                                                                                                                                                                                                                                                                                                                                                                                                                                                                                                                                                                                                                                                                                                                                                                                                                                                                                                                                                                                                                                                                                                                                                                                                                                                                                                                                                                                                                                                                                                                                                                                                                                                                                                                                                                                                                                                                                                                                                                                                                                                                                                                                                        |
| NUCTION BR<br>ALS<br>Property:<br>Well No:<br>Field:<br>Reserv: |                                                                                                                                                                                                                                                                                                                                                                                                                                                                                                                                                                                                                                                                                                                                                                                                                                                                                                                                                                                                                                                                                                                                                                                                                                                                                                                                                                                                                                                                                                                                                                                                                                                                                                                                                                                                                                                                                                                                                                                                                                                                                                                                                                                                                                                                                                                                                                                                                                                                                                                                                                                                                                                                                                                                                                                                                                                                                                                                                                                                                                                                                                                                                                                           |
| NE PROD<br>HLY TOT<br>: 11<br>Cumm)                             | PRODUCED<br>GAS (MCF)<br>1,014<br>990<br>943<br>1,113<br>1,113<br>1,034<br>1,034<br>817<br>817                                                                                                                                                                                                                                                                                                                                                                                                                                                                                                                                                                                                                                                                                                                                                                                                                                                                                                                                                                                                                                                                                                                                                                                                                                                                                                                                                                                                                                                                                                                                                                                                                                                                                                                                                                                                                                                                                                                                                                                                                                                                                                                                                                                                                                                                                                                                                                                                                                                                                                                                                                                                                                                                                                                                                                                                                                                                                                                                                                                                                                                                                            |
| RPI -<br>r: 199<br>nj, 3-<br>Daily<br>Y-Year                    | (BBL)<br>(BBL)<br>(BBL)<br>(BBL)<br>(0.00<br>(0.00<br>(0.00<br>(0.00<br>(0.00<br>(0.00)<br>(0.00)                                                                                                                                                                                                                                                                                                                                                                                                                                                                                                                                                                                                                                                                                                                                                                                                                                                                                                                                                                                                                                                                                                                                                                                                                                                                                                                                                                                                                                                                                                                                                                                                                                                                                                                                                                                                                                                                                                                                                                                                                                                                                                                                                                                                                                                                                                                                                                                                                                                                                                                                                                                                                                                                                                                                                                                                                                                                                                                                                                                                                                                                                         |
| 8 01<br>rođ, 2<br>otal,<br>onthly                               | ЛІО<br>                                                                                                                                                                                                                                                                                                                                                                                                                                                                                                                                                                                                                                                                                                                                                                                                                                                                                                                                                                                                                                                                                                                                                                                                                                                                                                                                                                                                                                                                                                                                                                                                                                                                                                                                                                                                                                                                                                                                                                                                                                                                                                                                                                                                                                                                                                                                                                                                                                                                                                                                                                                                                                                                                                                                                                                                                                                                                                                                                                                                                                                                                                                                                                                   |
| 67-01<br>zone<br>ten: 1<br>t: T<br>od: M                        | I L L L L L L L L L L L L L L L L L L L                                                                                                                                                                                                                                                                                                                                                                                                                                                                                                                                                                                                                                                                                                                                                                                                                                                                                                                                                                                                                                                                                                                                                                                                                                                                                                                                                                                                                                                                                                                                                                                                                                                                                                                                                                                                                                                                                                                                                                                                                                                                                                                                                                                                                                                                                                                                                                                                                                                                                                                                                                                                                                                                                                                                                                                                                                                                                                                                                                                                                                                                                                                                                   |