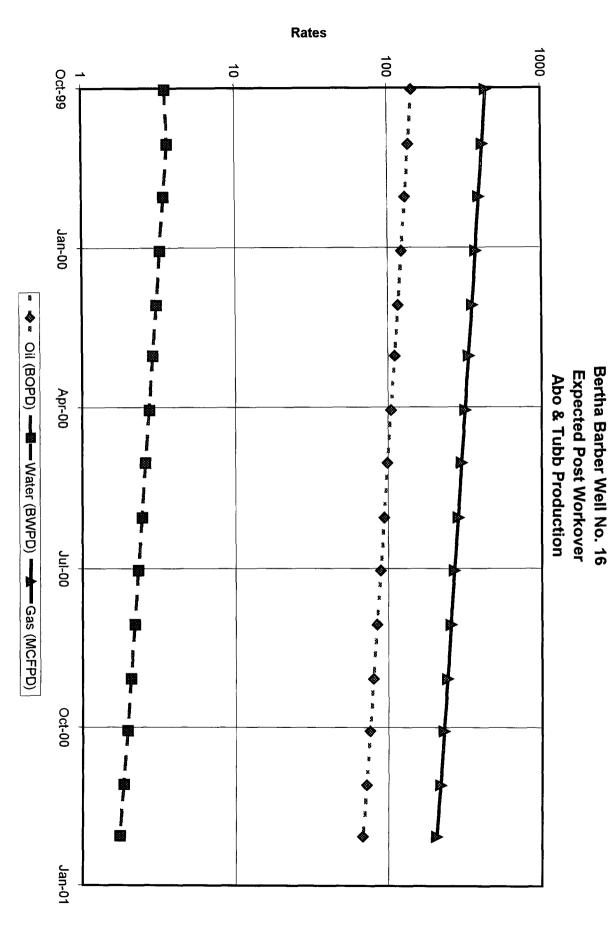

### **E:** Production Decline Curves

**Expected Decline Curves are Attached** 

### I: Production Allocation

| <b>POOL</b>   | <b>BOPD</b> | <b>MCFD</b> | <b>BWPD</b> | Estimated Methods             |
|---------------|-------------|-------------|-------------|-------------------------------|
| Monument Tubb | 110         | 330         | 3.0         | Estimated                     |
| Monument Abo  | <u>35</u>   | <u>126</u>  | <u>0.5</u>  | Pre-Workover Test (oil & gas) |
| Total         | 145         | 456         | 3.5         | water is average              |

| Allocated Percentages | Oil %       | Gas %       | Water %     |
|-----------------------|-------------|-------------|-------------|
| Monument Tubb         | 75.9        | 72.4        | 85.7        |
| Monument Abo          | <u>24.1</u> | <u>27.6</u> | <u>14.3</u> |
| Total                 | 100         | 100         | 100         |

### **DHC Additional Data**

The Monument Tubb in Bertha Barber Well No. 16, is expected to produce similarly as Bertha Barber Well No. 17 (recently recompleted to the Tubb).

Bertha Barber Well No. 18Y, produced 12 BOPD, 126 MCFPD & 33 BWPD on (9/02/99).

This Monument Tubb 80 acre unit will include Bertha Barber Well No. 16 & 18Y.

Total Production (including Barber 16 & 18Y):

| Well Name   | BOPD | BWPD        | <b>MCFPD</b> | Pool                   |
|-------------|------|-------------|--------------|------------------------|
| Barber #16  | 110  | 3.0         | 330          | Tubb (predicted)       |
| Barber #16  | 35   | 0.5         | 110          | Abo (well test)        |
| Barber #18Y | _12  | <u>33.0</u> | <u>126</u>   | Tubb & Abo (well test) |
| Total       | 157  | 36.5        | 566          | ,                      |

The water rate for Barber #16 Monument Abo is an average for the last 1.5 years.

Monument Abo Tubb

DISTRICT II 811 S. 1st Street, Artesia, NM 88210-2834 DISTRICT I P.O. Box 1980, Hobbs, NM 88240 Submit 2 copies to Appropriate District Office.