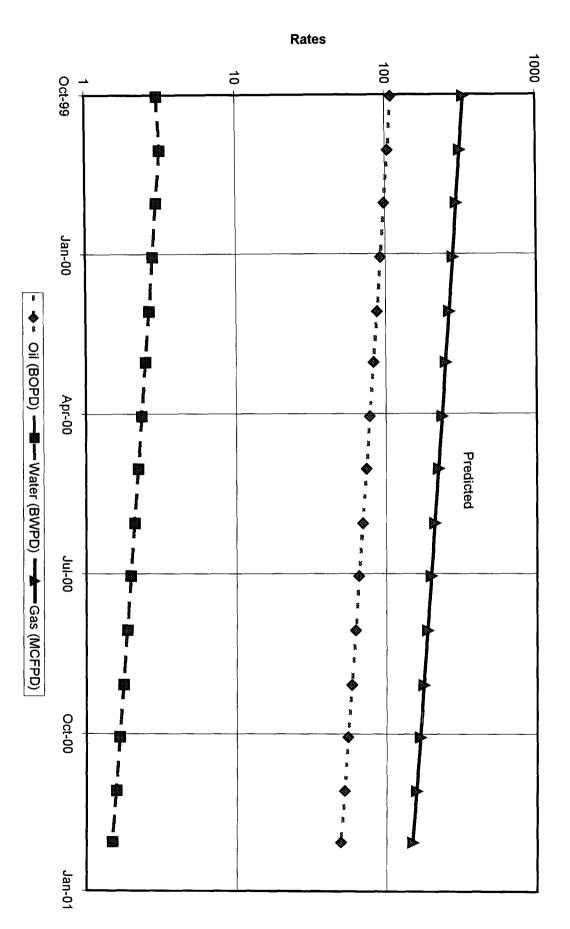

### **E:** Production Decline Curves

**Expected Decline Curves are Attached** 

### I: Production Allocation

| <b>POOL</b>   | <b>BOPD</b> | <b>MCFD</b> | <b>BWPD</b> | Estimated Methods             |
|---------------|-------------|-------------|-------------|-------------------------------|
| Monument Tubb | 110         | 330         | 3.0         | Estimated                     |
| Monument Abo  | <u>35</u>   | <u>126</u>  | <u>0.5</u>  | Pre-Workover Test (oil & gas) |
| Total         | 145         | 456         | 3.5         | water is average              |

| Allocated Percentages | Oil %       | Gas %       | Water %     |
|-----------------------|-------------|-------------|-------------|
| Monument Tubb         | 75.9        | 72.4        | 85.7        |
| Monument Abo          | <u>24.1</u> | <u>27.6</u> | <u>14.3</u> |
| Total                 | 100         | 100         | 100         |

### **DHC Additional Data**

The Monument Tubb in Bertha Barber Well No. 16, is expected to produce similarly as Bertha Barber Well No. 17 (recently recompleted to the Tubb).

Bertha Barber Well No. 18Y, produced 12 BOPD, 126 MCFPD & 33 BWPD on (9/02/99).

This Monument Tubb 80 acre unit will include Bertha Barber Well No. 16 & 18Y.

Total Production (including Barber 16 & 18Y):

| Well Name   | BOPD | BWPD        | <b>MCFPD</b> | Pool                   |
|-------------|------|-------------|--------------|------------------------|
| Barber #16  | 110  | 3.0         | 330          | Tubb (predicted)       |
| Barber #16  | 35   | 0.5         | 110          | Abo (well test)        |
| Barber #18Y | _12  | <u>33.0</u> | <u>126</u>   | Tubb & Abo (well test) |
| Total       | 157  | 36.5        | 566          | ,                      |

The water rate for Barber #16 Monument Abo is an average for the last 1.5 years.

Monument Abo Tubb

DISTRICT II 811 S. 1st Street, Artesia, NM 88210-2834 DISTRICT I P.O. Box 1980, Hobbs, NM 88240 Submit 2 copies to Appropriate District Office.