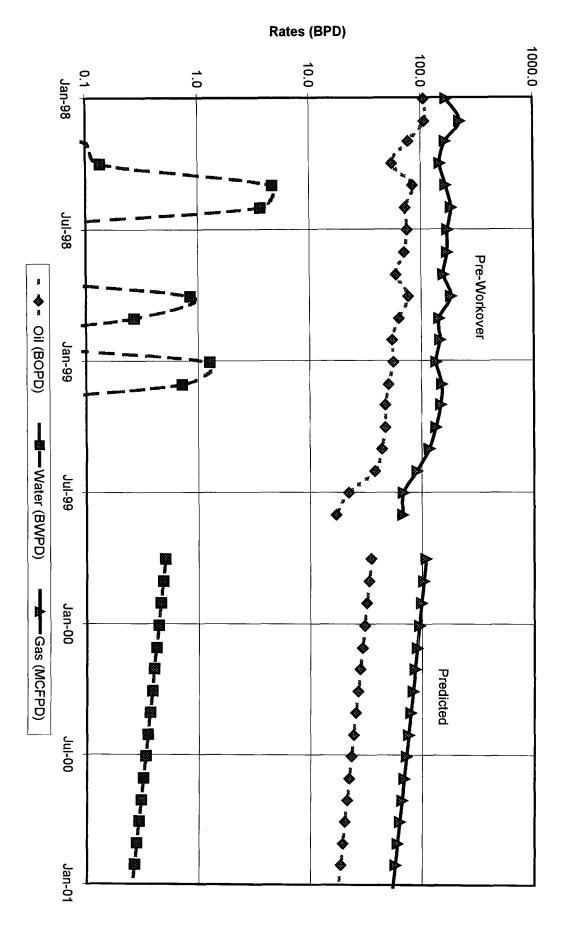

### **E:** Production Decline Curves

**Expected Decline Curves are Attached** 

### I: Production Allocation

| <b>POOL</b>   | <b>BOPD</b> | <b>MCFD</b> | <b>BWPD</b> | Estimated Methods             |
|---------------|-------------|-------------|-------------|-------------------------------|
| Monument Tubb | 110         | 330         | 3.0         | Estimated                     |
| Monument Abo  | <u>35</u>   | <u>126</u>  | <u>0.5</u>  | Pre-Workover Test (oil & gas) |
| Total         | 145         | 456         | 3.5         | water is average              |

| Allocated Percentages | Oil %       | Gas %       | Water %     |
|-----------------------|-------------|-------------|-------------|
| Monument Tubb         | 75.9        | 72.4        | 85.7        |
| Monument Abo          | <u>24.1</u> | <u>27.6</u> | <u>14.3</u> |
| Total                 | 100         | 100         | 100         |

### **DHC Additional Data**

The Monument Tubb in Bertha Barber Well No. 16, is expected to produce similarly as Bertha Barber Well No. 17 (recently recompleted to the Tubb).

Bertha Barber Well No. 18Y, produced 12 BOPD, 126 MCFPD & 33 BWPD on (9/02/99).

This Monument Tubb 80 acre unit will include Bertha Barber Well No. 16 & 18Y.

Total Production (including Barber 16 & 18Y):

| Well Name   | BOPD | BWPD        | <b>MCFPD</b> | Pool                   |
|-------------|------|-------------|--------------|------------------------|
| Barber #16  | 110  | 3.0         | 330          | Tubb (predicted)       |
| Barber #16  | 35   | 0.5         | 110          | Abo (well test)        |
| Barber #18Y | _12  | <u>33.0</u> | <u>126</u>   | Tubb & Abo (well test) |
| Total       | 157  | 36.5        | 566          | ,                      |

The water rate for Barber #16 Monument Abo is an average for the last 1.5 years.

Monument Abo Tubb

DISTRICT II 811 S. 1st Street, Artesia, NM 88210-2834 DISTRICT I P.O. Box 1980, Hobbs, NM 88240 Submit 2 copies to Appropriate District Office.