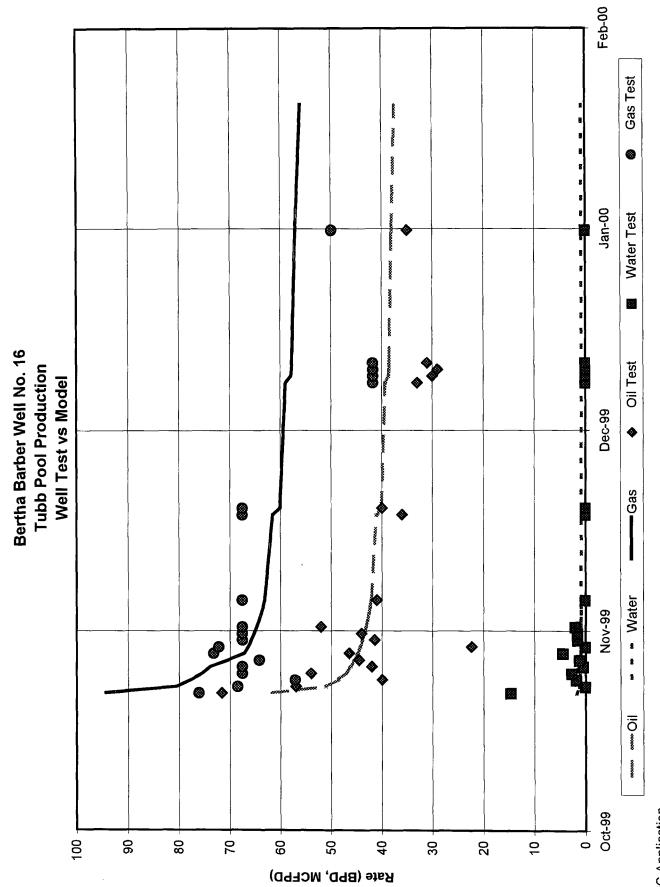

Bertha Barber Well No. 16 was drilled in the summer of 1997. The Abo was perforated and acidized. Production since 1997 until now has been from the Abo. A casing leak was discovered in September 1999 and a RBP was set above the Abo perfs to isolate them. The casing leak was repaired. Perforations were then added to the Tubb and the new perfs were stimulated with acid and a sand frac. The RBP will soon be removed and the Tubb and Abo will be DHC. Rod pumping equipment will be utilized to keep the PBHP as low as possible, preventing crossflow.

The Monument Tubb production (oil and gas) in Bertha Barber Well No. 16 was significantly lower than was predicted in the original Down-Hole Commingling application. Enclosed is pertinent data supporting the change in production allocation for the Tubb and Abo. If additional information is necessary, please contact me at (505) 393-7106, ext 201.

### **E:** Production Allocation

| <b>POOL</b>   | <b>BOPD</b> | <b>MCFD</b> | <b>BWPD</b> | Estimated Methods              |
|---------------|-------------|-------------|-------------|--------------------------------|
| Monument Tubb | 35          | 50          | 0.8         | Post-Workover Test (oil & gas) |
| Monument Abo  | <u>35</u>   | <u> 126</u> | <u>0.5</u>  | Pre-Workover Test (oil & gas)  |
| Total         | 70          | 176         | 1.3         | water is average               |