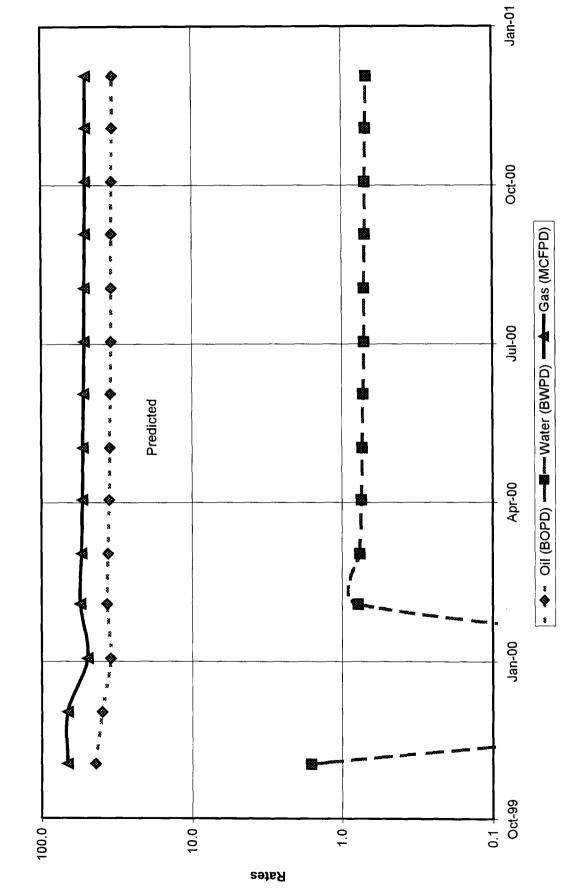

Bertha Barber Well No. 16 was drilled in the summer of 1997. The Abo was perforated and acidized. Production since 1997 until now has been from the Abo. A casing leak was discovered in September 1999 and a RBP was set above the Abo perfs to isolate them. The casing leak was repaired. Perforations were then added to the Tubb and the new perfs were stimulated with acid and a sand frac. The RBP will soon be removed and the Tubb and Abo will be DHC. Rod pumping equipment will be utilized to keep the PBHP as low as possible, preventing crossflow.

The Monument Tubb production (oil and gas) in Bertha Barber Well No. 16 was significantly lower than was predicted in the original Down-Hole Commingling application. Enclosed is pertinent data supporting the change in production allocation for the Tubb and Abo. If additional information is necessary, please contact me at (505) 393-7106, ext 201.

### **E:** Production Allocation

| <b>POOL</b>   | <b>BOPD</b> | <b>MCFD</b> | <b>BWPD</b> | Estimated Methods              |
|---------------|-------------|-------------|-------------|--------------------------------|
| Monument Tubb | 35          | 50          | 0.8         | Post-Workover Test (oil & gas) |
| Monument Abo  | <u>35</u>   | <u> 126</u> | <u>0.5</u>  | Pre-Workover Test (oil & gas)  |
| Total         | 70          | 176         | 1.3         | water is average               |