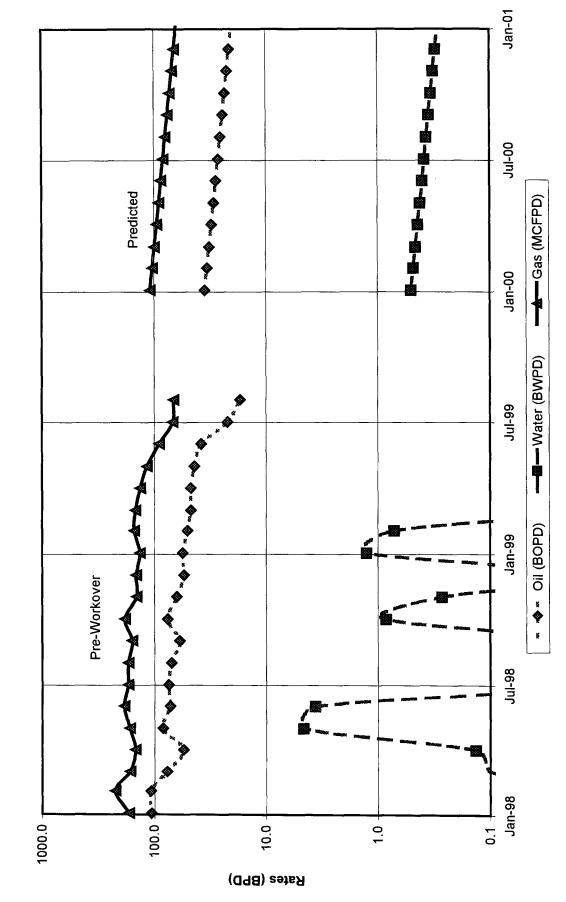

Bertha Barber Well No. 16 was drilled in the summer of 1997. The Abo was perforated and acidized. Production since 1997 until now has been from the Abo. A casing leak was discovered in September 1999 and a RBP was set above the Abo perfs to isolate them. The casing leak was repaired. Perforations were then added to the Tubb and the new perfs were stimulated with acid and a sand frac. The RBP will soon be removed and the Tubb and Abo will be DHC. Rod pumping equipment will be utilized to keep the PBHP as low as possible, preventing crossflow.

The Monument Tubb production (oil and gas) in Bertha Barber Well No. 16 was significantly lower than was predicted in the original Down-Hole Commingling application. Enclosed is pertinent data supporting the change in production allocation for the Tubb and Abo. If additional information is necessary, please contact me at (505) 393-7106, ext 201.

### **E:** Production Allocation

| <b>POOL</b>   | <b>BOPD</b> | <b>MCFD</b> | <b>BWPD</b> | Estimated Methods              |
|---------------|-------------|-------------|-------------|--------------------------------|
| Monument Tubb | 35          | 50          | 0.8         | Post-Workover Test (oil & gas) |
| Monument Abo  | <u>35</u>   | <u> 126</u> | <u>0.5</u>  | Pre-Workover Test (oil & gas)  |
| Total         | 70          | 176         | 1.3         | water is average               |