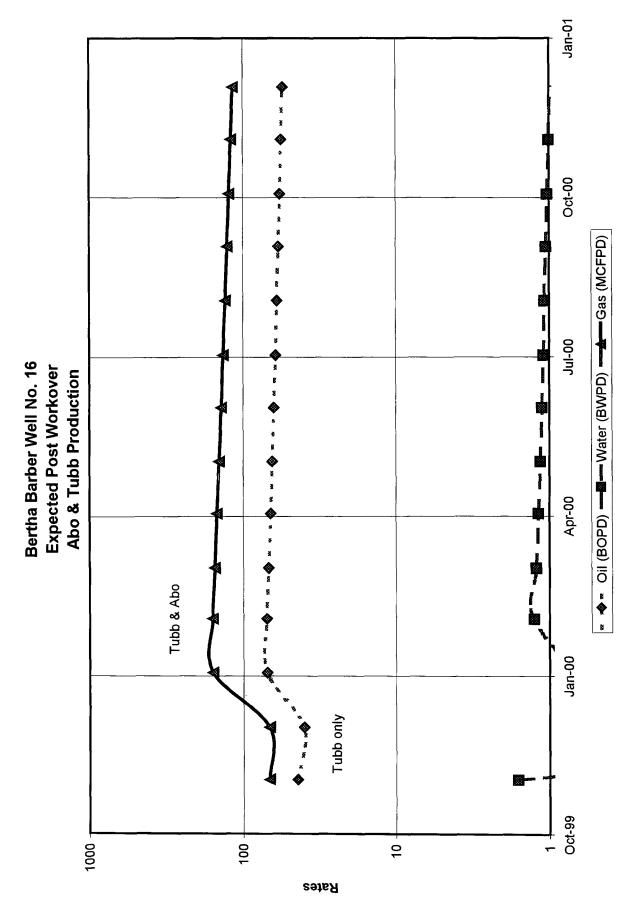

Bertha Barber Well No. 16 was drilled in the summer of 1997. The Abo was perforated and acidized. Production since 1997 until now has been from the Abo. A casing leak was discovered in September 1999 and a RBP was set above the Abo perfs to isolate them. The casing leak was repaired. Perforations were then added to the Tubb and the new perfs were stimulated with acid and a sand frac. The RBP will soon be removed and the Tubb and Abo will be DHC. Rod pumping equipment will be utilized to keep the PBHP as low as possible, preventing crossflow.

The Monument Tubb production (oil and gas) in Bertha Barber Well No. 16 was significantly lower than was predicted in the original Down-Hole Commingling application. Enclosed is pertinent data supporting the change in production allocation for the Tubb and Abo. If additional information is necessary, please contact me at (505) 393-7106, ext 201.

### **E:** Production Allocation

| <b>POOL</b>   | <b>BOPD</b> | <b>MCFD</b> | <b>BWPD</b> | Estimated Methods              |
|---------------|-------------|-------------|-------------|--------------------------------|
| Monument Tubb | 35          | 50          | 0.8         | Post-Workover Test (oil & gas) |
| Monument Abo  | <u>35</u>   | <u> 126</u> | <u>0.5</u>  | Pre-Workover Test (oil & gas)  |
| Total         | 70          | 176         | 1.3         | water is average               |