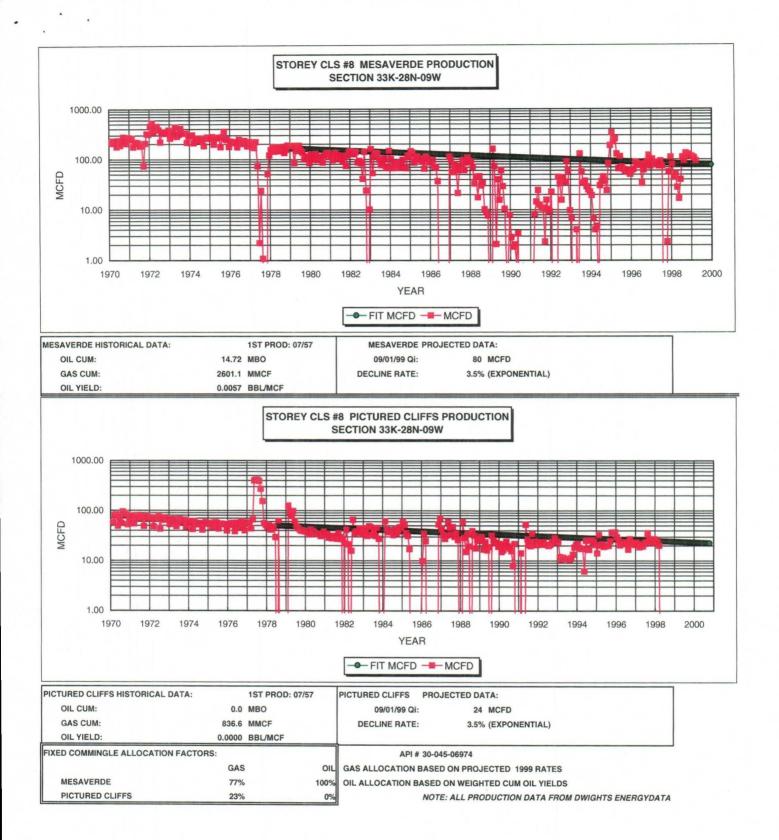

## ADDUCATION FOR DOWNHOLE COMMINGUING

| Conoco Inc. P.O. Box                                                                                                                                                                                                            | APPLICATION FOR DO                                                                                                      | TX 77252-2197                                                                                                                                                                       | <u>_X_TESNO</u>                                                   |
|---------------------------------------------------------------------------------------------------------------------------------------------------------------------------------------------------------------------------------|-------------------------------------------------------------------------------------------------------------------------|-------------------------------------------------------------------------------------------------------------------------------------------------------------------------------------|-------------------------------------------------------------------|
| Operator                                                                                                                                                                                                                        |                                                                                                                         | ddress                                                                                                                                                                              |                                                                   |
| Storey C LS<br>Lease                                                                                                                                                                                                            |                                                                                                                         | Sec.33 T28N R 9W                                                                                                                                                                    | San Juan<br>County                                                |
| 005073<br>OGRID NO Property Code                                                                                                                                                                                                | 22423 30-<br>API NO                                                                                                     | -045-06974 X                                                                                                                                                                        | acing Unit Lease Types: (check 1 or more) State, (and/or) Fee     |
| The following facts are submitted in support of downhole commingling:<br>1. Pool Name and Pool Code                                                                                                                             | Upper<br>Zone<br>Blanco Picture Cliff South<br>72439                                                                    | Internediate.<br>Zone                                                                                                                                                               | Lower<br>Zone<br>Blanco Mesaverde<br>72319                        |
| 2. Top and Bottom of<br>Pay Section (Perforations)                                                                                                                                                                              | 3128' - 3176'                                                                                                           |                                                                                                                                                                                     | 5416' - 5496'                                                     |
| 3. Type of production<br>(Oil or Gas)                                                                                                                                                                                           | Gas                                                                                                                     |                                                                                                                                                                                     | Gas                                                               |
| 4. Method of Production<br>(Flowing or Artificial Lift)                                                                                                                                                                         | Flowing                                                                                                                 |                                                                                                                                                                                     | Flowing                                                           |
| 5. Bottomhole Pressure<br>Oil Zones - Artificial Lift:                                                                                                                                                                          | a. <sup>(Current</sup> 339                                                                                              | a.                                                                                                                                                                                  | a. 517                                                            |
| Estimated Current<br>Gas & Oil - Flowing:<br>Measured Current<br>All Gas Zones:<br>Estimated Or Measured Original                                                                                                               | b. <sup>(Original)</sup><br>761                                                                                         | b.                                                                                                                                                                                  | b.<br>1221                                                        |
| 6. Oil Gravity (EAPI) or<br>Gas BTU Content                                                                                                                                                                                     | 1149                                                                                                                    |                                                                                                                                                                                     | 1352                                                              |
| 7. Producing or Shut-In?                                                                                                                                                                                                        | Producing                                                                                                               |                                                                                                                                                                                     | Producing                                                         |
| Production Marginal? (yes or no)                                                                                                                                                                                                | No                                                                                                                      |                                                                                                                                                                                     | No                                                                |
| * If Shut-In, give date and oil/gas/<br>water rates of last production                                                                                                                                                          | Date:<br>Rates:                                                                                                         | Date:<br>Rates:                                                                                                                                                                     | Date:<br>Rates:                                                   |
| Note: For new zones with no production history,<br>applicant shall be required to attach production<br>estimates and supporting data<br>* If Producing, give date andoil/gas/<br>water rates of recent test<br>(within 60 days) | Date:<br>Rates: Approx. 20 MCFD                                                                                         | Date:<br>Rates:                                                                                                                                                                     | Date:<br>Rates: Approx. 90 MCFD                                   |
| <ol> <li>Fixed Percentage Allocation<br/>Formula -% for each zone<br/>(total of %'s to equal 100%)</li> </ol>                                                                                                                   | Oil: Gas: 23%                                                                                                           | Oil: Gas:<br>% %                                                                                                                                                                    | Oil: Gas: 100 % 77 %                                              |
| <ol> <li>If allocation formula is based<br/>submit attachments with supp</li> </ol>                                                                                                                                             | upon something other than operating data and/or explaining                                                              | current or past production, or is t<br>ng method and providing rate pro                                                                                                             | pased upon some other method,<br>jections or other required data. |
| 10. Are all working, overriding, ar<br>If not, have all working, overr                                                                                                                                                          | nd royalty interests identical<br>iding, and royalty interests                                                          | in all commingled zones?<br>been notified by certified mail?                                                                                                                        | <u>_X_Yes</u> No<br>YesNo                                         |
| 11. Will cross-flow occur? <u>X</u> Y<br>flowed production be recover                                                                                                                                                           | es No If yes, are fluid<br>ed, and will the allocation for                                                              | s compatible, will the formations rmula be reliable. <u>X</u> Yes                                                                                                                   | not be damaged, will any cross-<br>No (If No, attach explanation) |
| 12. Are all produced fluids from a                                                                                                                                                                                              |                                                                                                                         |                                                                                                                                                                                     |                                                                   |
| <ol> <li>Will the value of production be</li> <li>If this well is on, or communit</li> </ol>                                                                                                                                    | ized with, state or federal la                                                                                          | ands either the Commissioner of                                                                                                                                                     | Public Lands or the                                               |
| United States Bureau of Land<br>15. NMOCD Reference Cases for Ru                                                                                                                                                                | Management has been notifi                                                                                              | ed in writing of this application.                                                                                                                                                  | Yes No                                                            |
| 16. ATTACHMENTS:<br>* C-102 for each zone<br>* Production curve for<br>* For zones with no pr<br>* Data to support allo                                                                                                         | to be commingled showing in<br>r each zone for at least one<br>roduction history, estimated<br>cation method or formula | its spacing unit and acreage dedi<br>year. (If not available, attach ex<br>production rates and supporting<br>alty interests for uncommon inter<br>required to support commingling. | cation.<br>(planation.)<br>data.                                  |
| hereby certify that the informati                                                                                                                                                                                               | $\sim$                                                                                                                  | Regulatory Analyst                                                                                                                                                                  | and belief.<br>DATE_10/27/99                                      |
| Deborah                                                                                                                                                                                                                         | V                                                                                                                       |                                                                                                                                                                                     | 281) 291-1005                                                     |