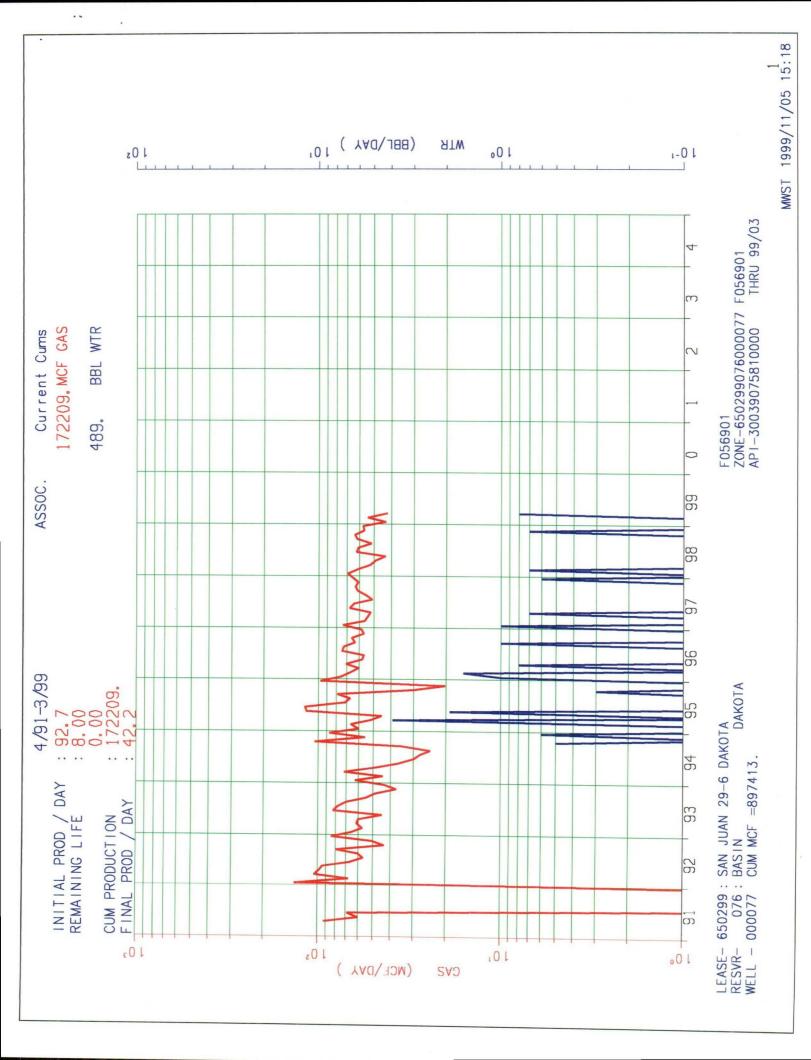

OTHER: PIN COLLAR @ 7724'

PRESSURED UP @ 12:00

CASING PRESSURE:

TUBING PRESSURE: 1080

OIL LEVEL:

WATER LEVEL: TEMPERATURE:

ELEMENT NO. 86484

**ELEMENT RANGE 0 TO 3000** 

WELL STATUS: SHUT IN

| DEPTH IN | PRESSURE | GRADIENT |
|----------|----------|----------|
| FEET     | PSIG     | PSI/FOOT |
| 0        | 1079     |          |
| 2000     | 1134     | 0.028    |
| 4000     | 1186     | 0.026    |
| 6000     | 1233     | 0.024    |
| 7299     | 1264     | 0.023    |
| 7499     | 1268     | 0.020    |
| 7699     | 1273     | 0.025    |

SLM @ 7704'

H & H WIRELINE SERVICE INC. P. O. BOX 899 FLORA VISTA, NEW MEXICO 87415 **OPERATOR: CHARLES HUGHES** UNIT NO. T-11

PHILLIPS PETROLEUM SAN JUAN 29-6 # 77 DATE: NOVEMBER 2, 1999 THOUSANDS WATER LEVEL: NONE 1270 -1120 -PRESSURE IN PSIG



PARPI - WELLZONE PRODUCTION BROWSE Date: 11/05/99 MEP81-01

MONTHLY TOTALS User: MWSTODO

Wellzone F0569 01 Yr: 1998 Mth: 09 Property: 650299 SAN JUAN 29-6 DAKOTA

Screen: 1 (1-Prod, 2-Inj, 3-Both) Well No: 000077
Type: T (T-Total, D-Daily Avg) Field: 042233 BASIN Period: M (M-Mnthly, Y-Yrly, C-Cum) Resvr: 20076 DAKOTA

| •       |                                                                              | PRODUCED                                                                                                                                                                 |