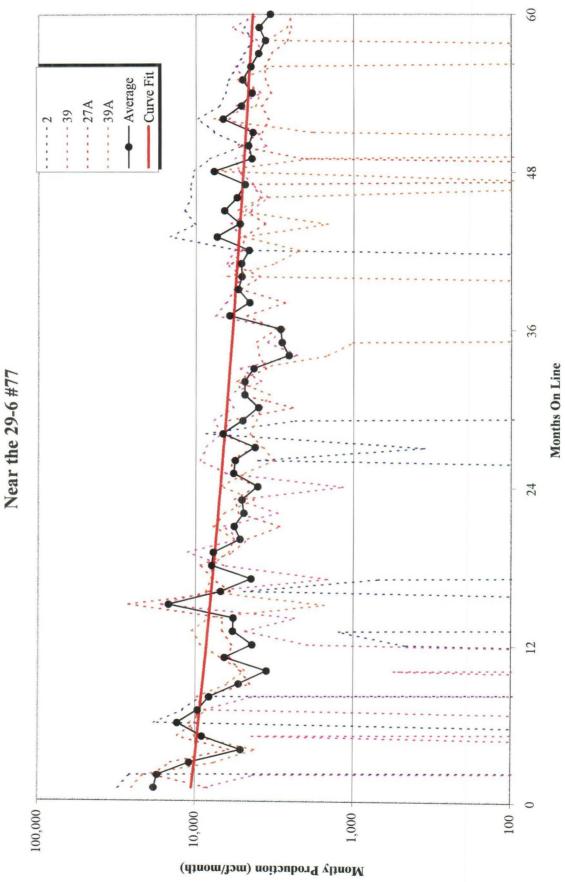

| 1999-05 | 0.00      | 0         |             | 0     | 17.00 | 0  | 46  | 03            | 2                  |
| *   | 1999-06 | 0.00      | 0         |             | 0     | 29.00 | 0  | 46  | 03            | 2                  |
| *   | 1999-07 | 0.00      | 0         |             | 0     | 30.00 | 0  | 46  | 03            | 2                  |
| *   | 1999-08 | 0.00      | 0         |             | 0     | 31.00 | 0  | 46  | 03            | 2                  |
|     |         |           |           |             |       |       |    |     |               |                    |

PF3=End PF5=INITIAL CUM PF11=GRAPH PA1=ICE PA2=Exit PF1=Help Transfer-> PF7=Backward PF8=Forward PF4=PREV SCREEN PF12=LOG GRAPH

Date: 11/5/1999 Time: 02:17:25 PM

San Juan 29-6 Unit Mesaverde Production



## 29-6 Unit #77 Dakota Forecast

| Initial Production Rate | = | 50 MCFD | ٦ |
|-------------------------|---|---------|---|
| Hyperbolic Exponent     | = | 0.33    |   |
| Decline Rate            | = | 5 %     | ı |

|      | Month | Monthly |
|------|-------|---------|
|      |       | MCF     |
| 1999 | Dec   | 1,547   |
| 2000 | Jan   | 1,540   |
|      | Feb   | 1,386   |
|      | Mar   | 1,528   |
|      | Apr   | 1,472   |
|      | May   | 1,515   |
|      | Jun   | 1,460   |
|      | Jul   | 1,503   |
|      | Aug   | 1,496   |
|      | Sep   | 1,442   |
|      | Oct   | 1,484   |
|      | Nov   | 1,430   |
|      | Dec   | 1,472   |
| 2001 | Jan   | 1,466   |
|      | Feb   | 1,319   |
|      | Mar   | 1,454   |
|      | Apr   | 1,402   |
|      | May   | 1,442   |

se subtract