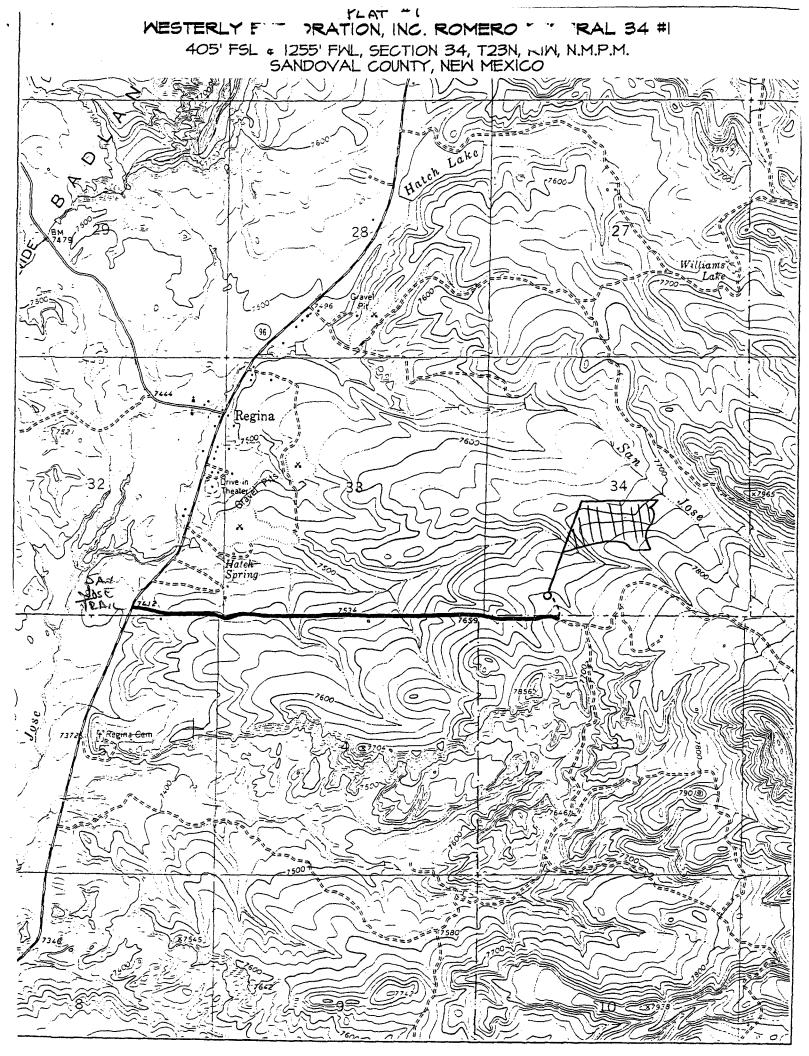

Dear Mr. Fesmire,

This is a request for administrative approval for a nonstandard location for a Wildcat Mancos well. The well was located as far east as possible on the 40 acre tract to take advantage of more favorable geology as determined by seismic data. The well could not be located in a legal location in the SE/SW due to topographic restrictions. Please refer to the attached topo map.