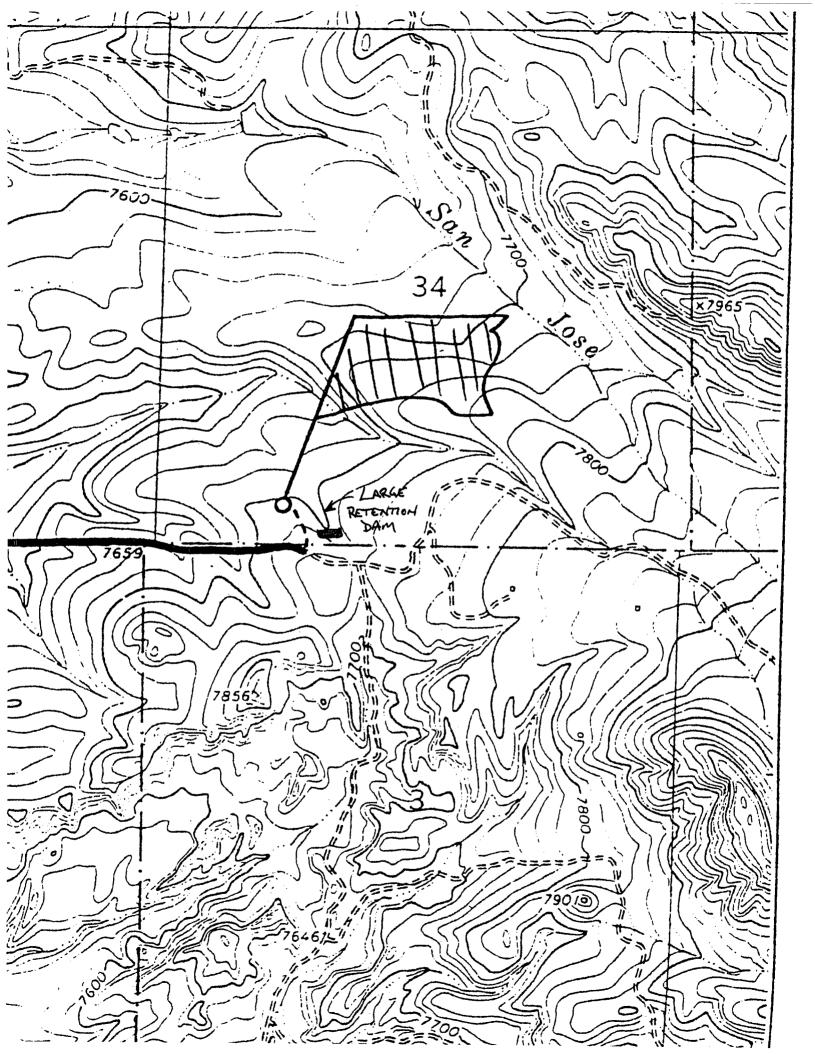

Dear Mr. Fesmire,

This is a request for administrative approval for a nonstandard location for a Wildcat Mancos well. The well was located as far east as possible on the 40 acre tract to take advantage of more favorable geology as determined by seismic data. The well could not be located in a legal location in the SE/SW due to topographic restrictions. Please refer to the attached topo map.