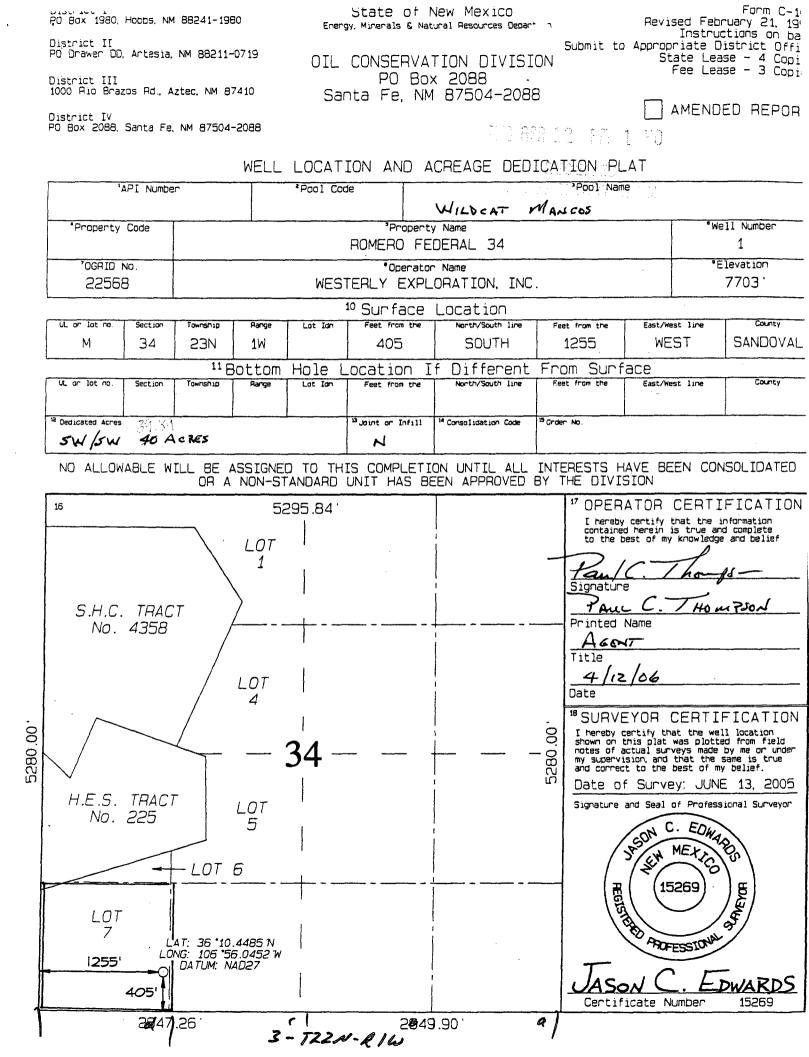

Dear Mr. Fesmire,

This is a request for administrative approval for a nonstandard location for a Wildcat Mancos well. The well was located as far east as possible on the 40 acre tract to take advantage of more favorable geology as determined by seismic data. The well could not be located in a legal location in the SE/SW due to topographic restrictions. Please refer to the attached topo map.

I have attached for your review, a C-102 outlining the dedicated acreage.

• • ·

Thank you for your consideration and approval of this application. If you have any questions please do not hesitate to call upon me.