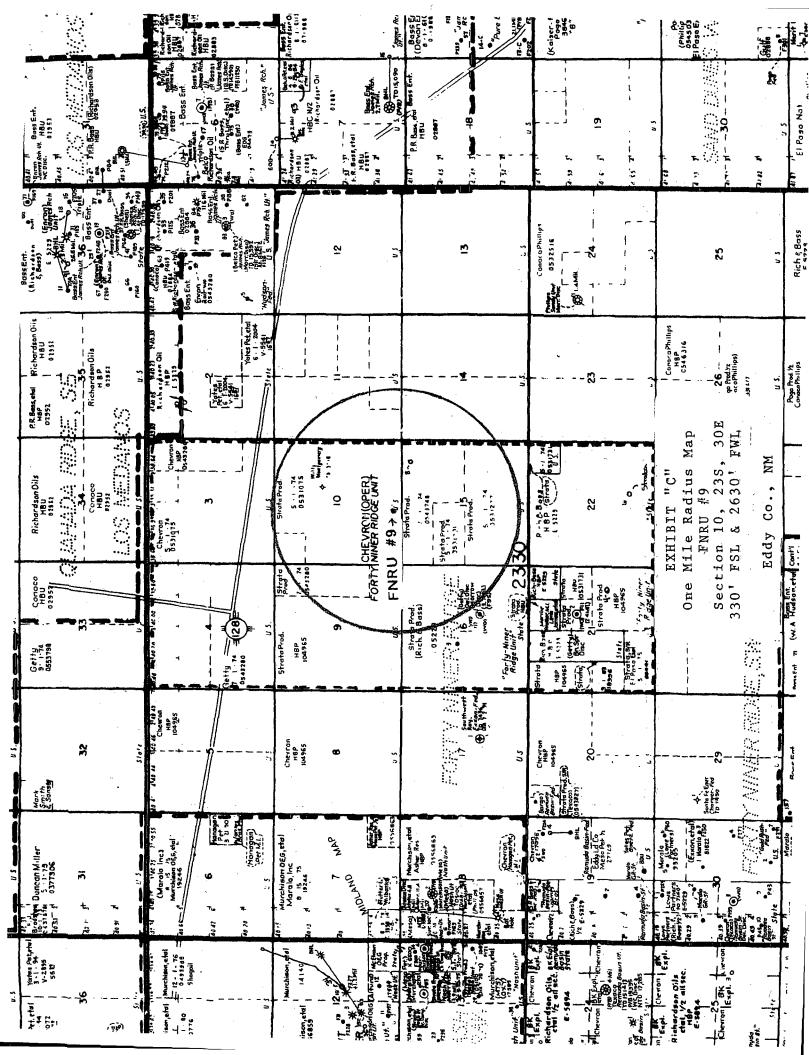

- 1. Applicant proposes to drill to a depth sufficient to test the Forty Niner Ridge Delaware formation at a surface location of 330' FSL and 2630' FWL of Section 10, Township 23, South, Range 30, East, N.M.P.M.
- 2. As indicated on Exhibit "C", the surface location is located on Federal Lease NM-0531075.
- 3. Applicant is sub-operator of Forty Niner Ridge Unit Delaware Formation.
- 4. Approval of the Application will result in the production of hydrocarbons which otherwise will not be produced, will not adversely affect correlative rights and will be in the best interest of conservation.
- 5. Offset operators and/or lessees were simultaneously notified of the Application by certified mail. A distribution list is attached. Copies of the certified return receipts will be forwarded to the Oil Conservation Division upon receipt.

Submitted in triplicate in conjunction with the Application, are the following documents:

- 1. Distribution List
- 2. Exhibit "A" Engineering Analysis
- 3. Exhibit "B" Topographic Plat
- 4. Exhibit "C" Land Plat indicating offset leases and wells
- 5. Form 3160-3 Application for Permit to Drill
- 6. Form C-102 Well Location and Acreage Dedication Plat