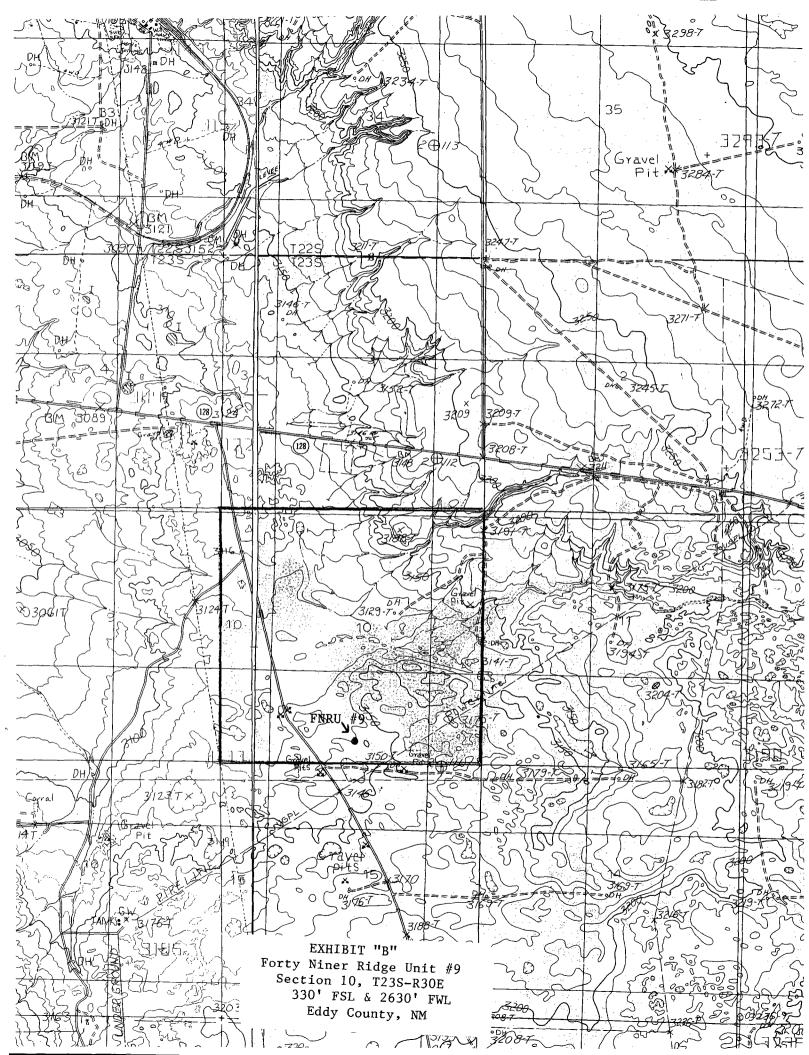

Re:

Forty Niner Ridge Unit #9 330' FSL & 2630' FWL Section 10-T23S-30E Eddy County, New Mexico

Dear Ms.Britt,

The Forty Niner Ridge Unit is located in an area with many constraints on surface locations for the drilling of vertical wells. There is potash mining activities to the east in Section 11, the north half of section 10 and recoverable reserves to the south in section 15. Through negotiations with Mosaic Potash, a surface location was identified, that would not interfere with potash operations in this area.

This is the only location in the northeast part of the Unit Area that is available for drilling that does not interfere with the potash operations in the area. Please refer to the attached map for additional clarification.