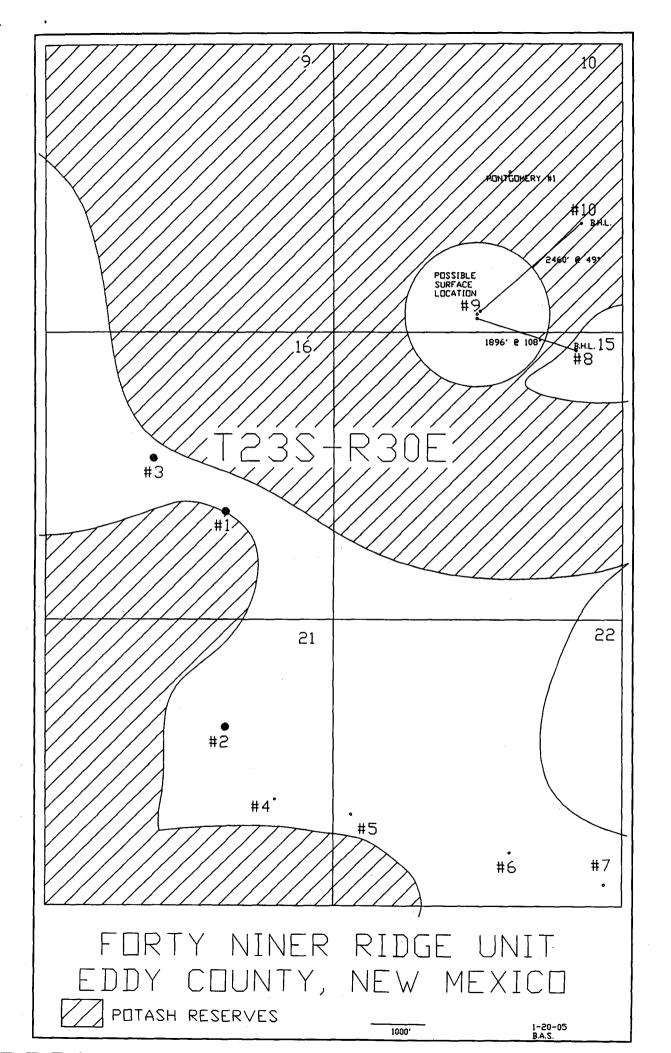

Re:

Forty Niner Ridge Unit #9 330' FSL & 2630' FWL Section 10-T23S-30E Eddy County, New Mexico

Dear Ms.Britt,

The Forty Niner Ridge Unit is located in an area with many constraints on surface locations for the drilling of vertical wells. There is potash mining activities to the east in Section 11, the north half of section 10 and recoverable reserves to the south in section 15. Through negotiations with Mosaic Potash, a surface location was identified, that would not interfere with potash operations in this area.

A 3-D seismic survey has indicated amplitude anomalies located in the S/2 of section 10. To develop this anomaly a vertical well will be drilled to evaluate the potential in this area. Should the initial test prove to be successful, directional/horizontal wells will be drilled from this drilling island to develop additional reserves in section 10.

This is the only location in the northeast part of the Unit Area that is available for drilling that does not interfere with the potash operations in the area. Please refer to the attached map for additional clarification.