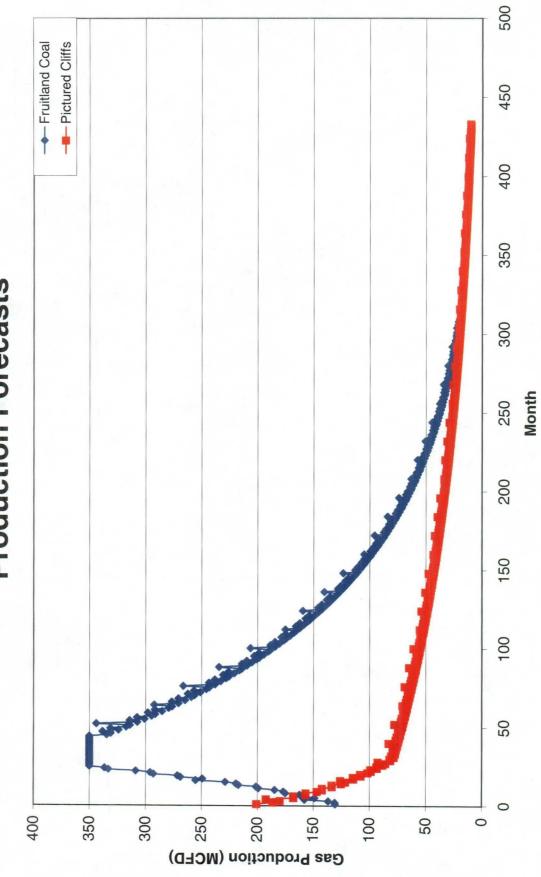

Surveyed By: Henry P Broadhurst Date of Survey: 7/31/2004 Certificate Number: 11393

SJ 30-5 # 267A Pictured Cliffs and Fruitland Coal **Production Forecasts** 

# San Juan 30-5 Unit #267A

Unit O - Sec 24 - T30N - R05W

The San Juan 30-5 Unit #267A is a new drill which is proposed to be a Fruitland Coal well commingled with the Pictured Cliffs. A separator test will be performed with both intervals flowing and another separator test will be performed with only the Fruitland Coal flowing. The production allocation will be assigned using the subtraction method applied to the rate results from the separator test.