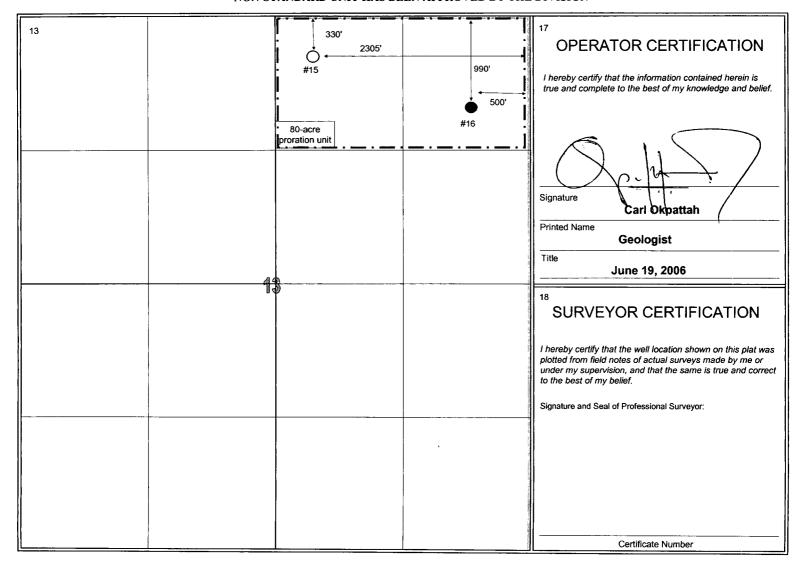

# WELL LOCATION AND ACREAGE DEDICATION PLAT

| <sup>1</sup> API Number <sup>2</sup> Pool Code <b>47090</b> |                                                                   |                   |                    |             |                          | <sup>3</sup> Pool Name<br><b>Monument Tubb</b> |               |                                           |        |  |
|-------------------------------------------------------------|-------------------------------------------------------------------|-------------------|--------------------|-------------|--------------------------|------------------------------------------------|---------------|-------------------------------------------|--------|--|
| <sup>4</sup> Property                                       | <sup>4</sup> Property Code <sup>5</sup> Property Name  LR Kershaw |                   |                    |             |                          |                                                |               | <sup>6</sup> Well Number<br><b>16</b>     |        |  |
|                                                             | <sup>7</sup> OGRID No.  8 Operator Name  4323 Chevron Corporation |                   |                    |             |                          |                                                |               | <sup>9</sup> Elevation<br><b>3567' KB</b> |        |  |
|                                                             |                                                                   |                   |                    |             | <sup>10</sup> Surface Lo | cation                                         |               |                                           |        |  |
| UL or Lot No.                                               | Section                                                           | Township          | Range              | Lot Idn     | Feet from the            | North/South line                               | Feet from the | East/West line                            | County |  |
| A                                                           | 13                                                                | 208               | 37E                |             | 990                      | North                                          | 500           | East                                      | Lea    |  |
|                                                             |                                                                   |                   | <sup>11</sup> Bott | om Hole     | Location If D            | ifferent From S                                | urface        |                                           | •      |  |
| UL or Lot No.                                               | Section                                                           | Township          | Range              | Lot Idn     | Feet from the            | North/South line                               | Feet from the | East/West line                            | County |  |
| <sup>12</sup> Dedicated Acr                                 | es <sup>13</sup> Join                                             | it or Infill 14 C | I<br>Consolidation | Code 15 Ord | ler No.                  | <u>l</u>                                       |               | <u> </u>                                  |        |  |

#### Chevron USA Inc.

LR Kershaw #15
330' FNL & 2305' FEL, Unit B
LR Kershaw #16 (proposed)
990' FNL & 500' FEL, Unit A
Section 13, T20S-R37E
Lea County, New Mexico

LR Kershaw Lease

80 Acre Proration Unit