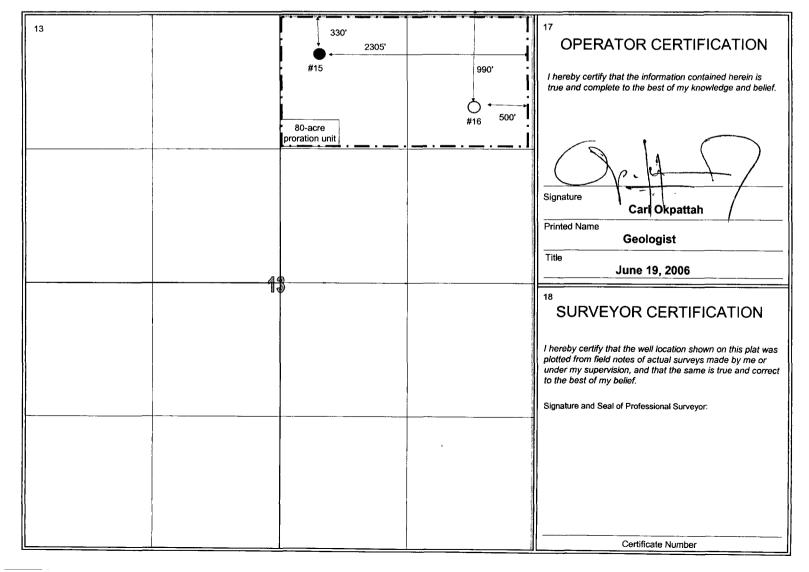

## WELL LOCATION AND ACREAGE DEDICATION PLAT

|                                                                   | ¹API Number         ² Pool Code         ³ Pool Name           30-025-30806         47090         Monument Tubb |                   |                    |            |                          |                                    |               |                |        |
|-------------------------------------------------------------------|----------------------------------------------------------------------------------------------------------------|-------------------|--------------------|------------|--------------------------|------------------------------------|---------------|----------------|--------|
| <sup>4</sup> Property                                             |                                                                                                                |                   |                    |            |                          | Property Name<br>LR Kershaw        |               |                |        |
| <sup>7</sup> OGRID No.  8 Operator Name  4323 Chevron Corporation |                                                                                                                |                   |                    |            |                          | <sup>9</sup> Elevation<br>3569' KB |               |                |        |
|                                                                   |                                                                                                                |                   |                    |            | <sup>10</sup> Surface Lo | ocation                            |               |                |        |
| UL or Lot No.                                                     | Section                                                                                                        | Township          | Range              | Lot ldn    | Feet from the            | North/South line                   | Feet from the | East/West line | County |
| В                                                                 | 13                                                                                                             | 208               | 37E                |            | 330                      | North                              | 2305          | East           | Lea    |
|                                                                   |                                                                                                                |                   | <sup>11</sup> Bott | om Hole    | Location If D            | ifferent From S                    | Surface       |                |        |
| UL or Lot No.                                                     | Section                                                                                                        | Township          | Range              | Lot ldn    | Feet from the            | North/South line                   | Feet from the | East/West line | County |
| <sup>2</sup> Dedicated Acr                                        | es <sup>13</sup> Joir                                                                                          | nt or Infill 14 C | Consolidation      | Code 15 Or | der No.                  |                                    | <u> </u>      | <u> </u>       |        |

#### Chevron USA Inc.

LR Kershaw #15
330' FNL & 2305' FEL, Unit B
LR Kershaw #16 (proposed)
990' FNL & 500' FEL, Unit A
Section 13, T20S-R37E
Lea County, New Mexico

LR Kershaw Lease

80 Acre Proration Unit