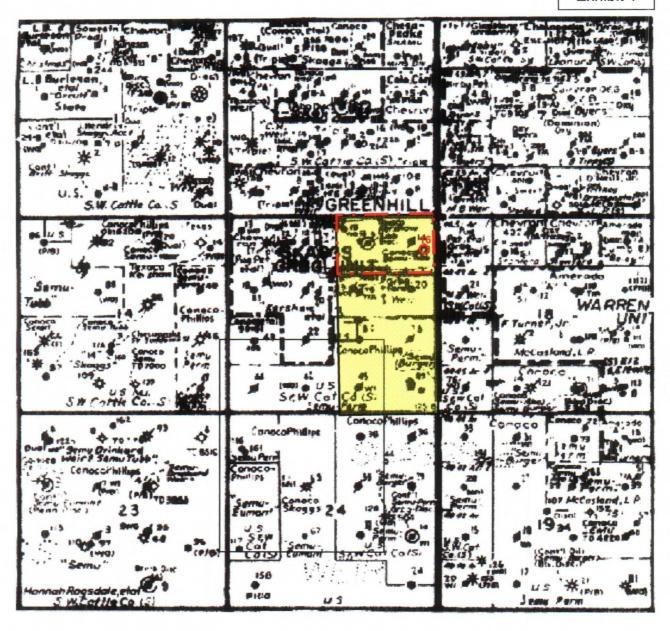

#### Chevron USA Inc.

LR Kershaw #15
330' FNL & 2305' FEL, Unit B
LR Kershaw #16 (proposed)
990' FNL & 500' FEL, Unit A
Section 13, T20S-R37E
Lea County, New Mexico

LR Kershaw Lease

80 Acre Proration Unit

Scale: 1"=2000' Approx.