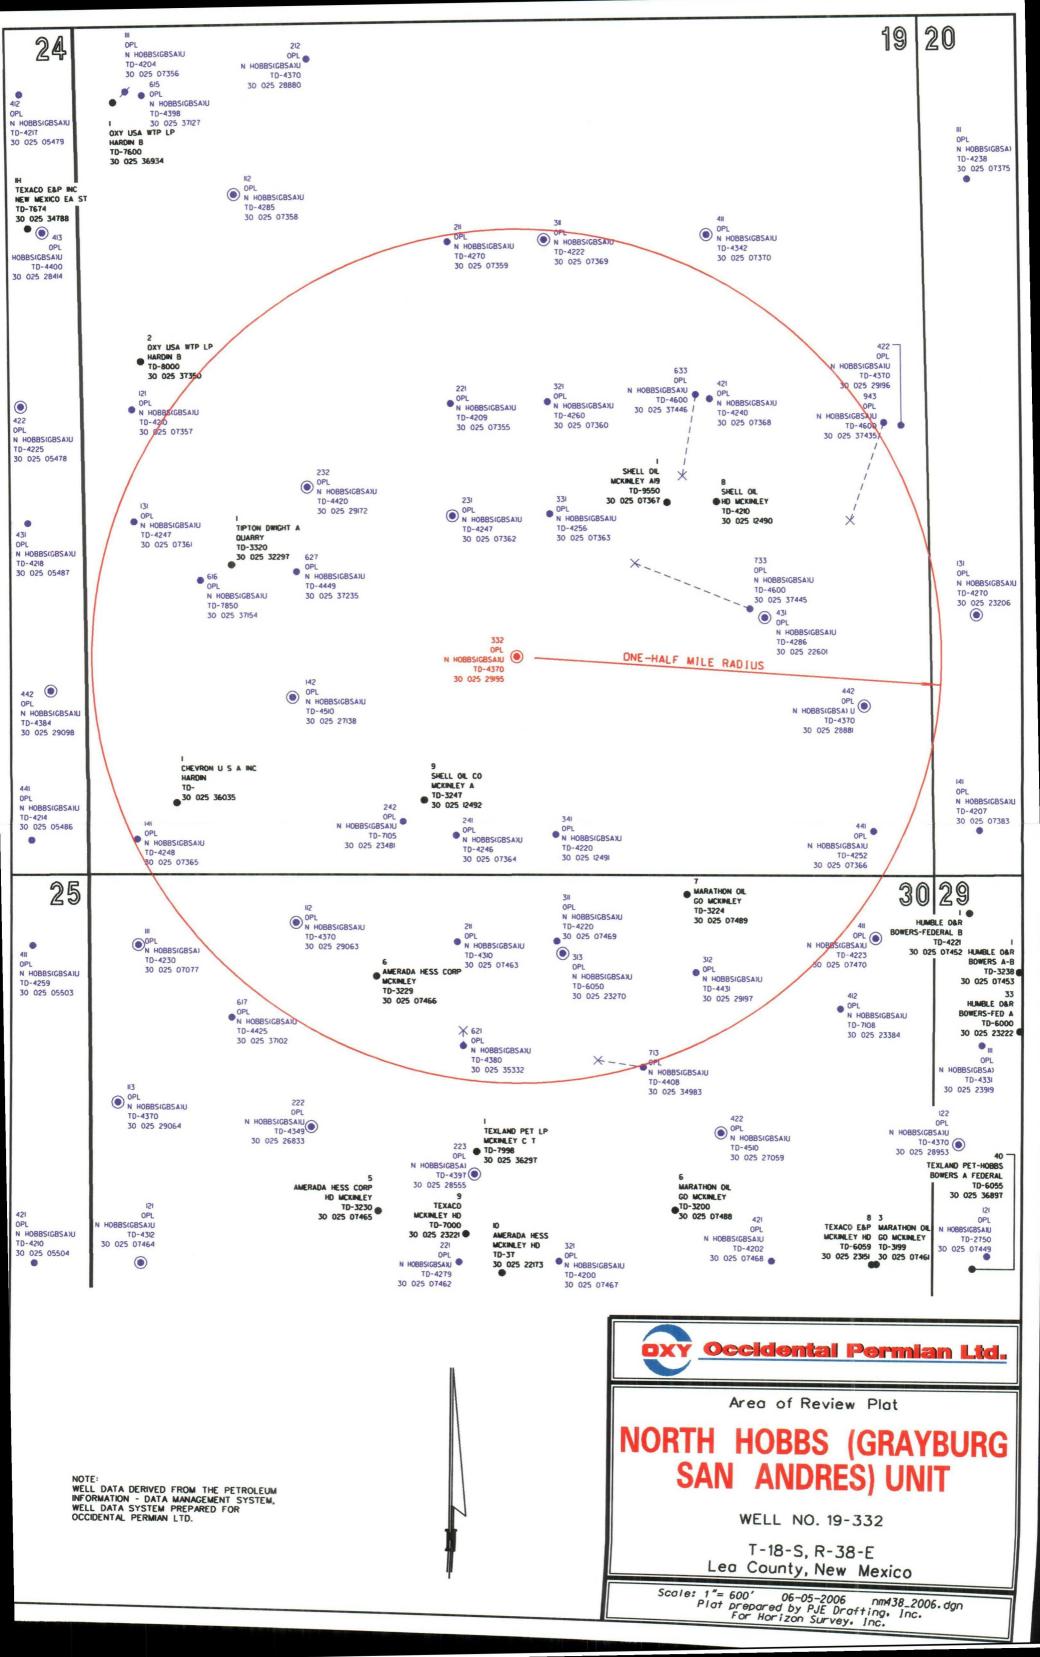

June 26, 2006

State of New Mexico Energy, Minerals & Natural Resources Department Oil Conservation Division 1220 S. St. Francis Dr. Santa Fe, NM 87505

ATTN: Mr. David R. Catanach

RE: Request to Activate Well North Hobbs (Grayburg/San Andres) Unit Well No. 332 (30-025-29195) Letter J, Sec. 19, T-18-S, R-38-E Lea County, NM

Dear Mr. Catanach:

Occidental Permian Limited Partnership respectfully requests Division approval to commence injection (water, CO2, and produced gas) in accordance with Order No. R-6199-B, 10/22/01 (NHGSAU Well No. 332 was identified on the "North Hobbs Unit CO2 Project – Phase 1 Injection Well List"). Please note that although produced gas was not originally an approved injectant for this well, we wish to add same at this time (please refer to Exhibit 3.0 and Oxy correspondence of 2/19/03 as supporting documentation).