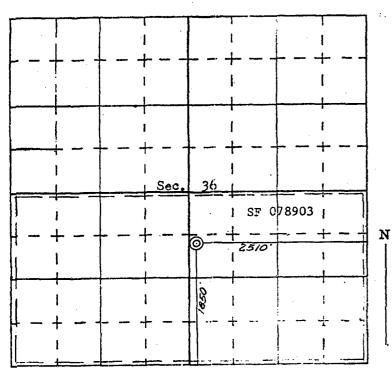

# NEW MEXICO OIL CONSERVATION COMMISSION WELL LOCATION AND ACERAGE DEDICATION PLAT

All distances must be from the outer boundaries of the Section

| Operator                                      |                                           |               |                 | Lease         |           |              |                          | W           | ell No.                        |
|-----------------------------------------------|-------------------------------------------|---------------|-----------------|---------------|-----------|--------------|--------------------------|-------------|--------------------------------|
| PAN AN                                        | ERICAN PETRO                              | LEUM CORI     | CRATION         | GALLE         | GOS CA    | MAON MVI,    | T-(DAKOTA                | )           | 241,                           |
| Unit Letter                                   | Section                                   | Township      |                 | Range         |           | County       |                          |             |                                |
| J                                             | 36                                        | 28            | NORTH           | 12            | West      | SA           | n juan                   |             |                                |
| Actual Footage Loc                            | ation of Well:                            |               |                 |               |           |              |                          | · · ·       |                                |
| 1850                                          | feet from the                             | SOUTH         | line and        | 2510          | fee       | et from the  | EAST                     | line        |                                |
| Ground Level Elev.                            | Producing F                               | ormation      | 1               | Pool          |           |              | !                        | Dedicated   | Avercage:                      |
| REPORT LATER                                  | ۶                                         | DAKOTA        |                 | EASIN         | DAKO      | ra<br>-      |                          | 320         | $A_{\zeta \in \mathfrak{g}_1}$ |
|                                               | acerage dedicate                          |               |                 |               |           |              | •                        |             |                                |
| <ol><li>If more the interest and ro</li></ol> | in one lease is di<br>valty),             | edicated to 1 | he well, out    | line each and | identif   | fy the owne  | rship there              | of (both    | as to working                  |
|                                               | in one lease of di<br>ation, unitization  |               |                 | cated to the  | well, ha  | ve the inter | ests of all              | owners to   | FFFVEN                         |
| (X) Yes (                                     | ) No If                                   | answer is "y  | es," type of    | consolidation | Un:       | itization    |                          | 1           | -OTIAED                        |
| If answer is "r                               | o," list the owner                        |               |                 | which have c  |           |              | . (Use rev               | erse side   | A A 1968 IF                    |
| No allowable w                                | rill be assigned to<br>erwise) cr until a | the well unti | l all interests | s have been   | consolida | ated (by co  | ommunitiza<br>oproved by | tion, uniil | <b>MaSil</b> ion of force of   |

SCALE-4 INCHES EQUALS 1 MILE

SAN JUAN ENGINEERING COMPANY, FARMINGTON, N. M.