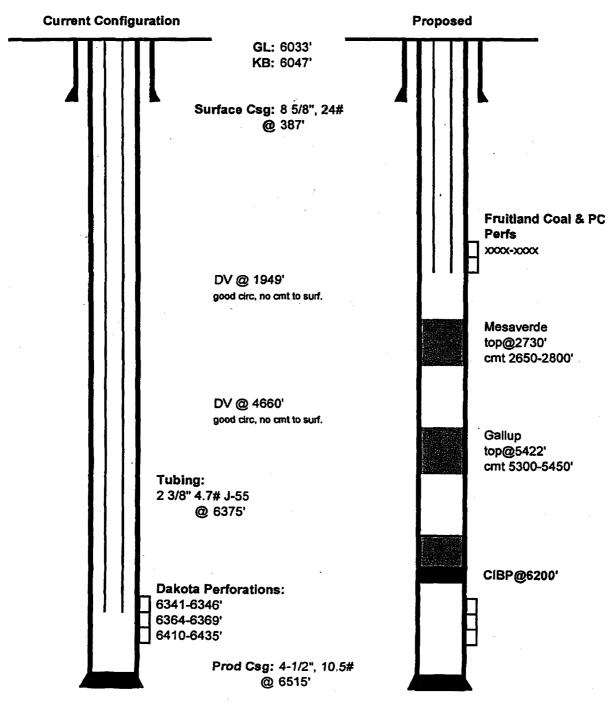

## UNITED STATES (Other instructions on reverse side)

| 7-7                   |                                                    | 4-1/4                                                    | 10.54           |            | 6500'                | with     | ancka (Two st<br>below bise of<br>possible thir<br>elow Pictured | Meanverde<br>d stage cool |
|-----------------------|----------------------------------------------------|----------------------------------------------------------|-----------------|------------|----------------------|----------|------------------------------------------------------------------|---------------------------|
| 12-1                  |                                                    | 8-5/8<br>4-1/2"                                          | 24#             |            | 350'                 |          | ganks                                                            |                           |
| SIZE OF               |                                                    | SIZE OF CASING                                           | WEIGHT PER      | FOOT       | SETTING DEPTH        | _        | QUANTITY OF CEM                                                  | ENT                       |
| 23.                   |                                                    |                                                          |                 |            | CEMENTING PROGR      | AM       |                                                                  |                           |
| 21. ELEVATIONS        |                                                    | nether DF, RT, GR, etc.)                                 |                 |            |                      |          | 22. APPROX. DATE V                                               |                           |
| TO NEARE:             | ST WELL, I<br>FOR, ON TE                           | POSED LOCATION* DRILLING, COMPLETED, HIS LEASE, FT. (CT) | PC well)        | 19. PR     | 6,500                | ZU. ROTA | ROLLY                                                            |                           |
| PROPERTY<br>(Also to  | FROM PROP<br>TO NEARES<br>OR LEASE<br>Dearest (11) | OSED*<br>T<br>LINE, FT.<br>g. unit line, if any)         | [850]<br>(790]) |            | 43,146.62            | то т     | OF ACEES ASSIGNED HIS WELL 320                                   |                           |
| 14. DISTANCE          | IN MILES                                           | AND DIRECTION PROM NE                                    |                 | Mexic      |                      |          | 12. COUNTY OF PARIS                                              | H 18. STATE               |
| At propose            | d prod. zo:                                        |                                                          | <b>751.</b>     |            |                      |          | AND SURVEY OR                                                    | etion 36,                 |
| 4. LOCATION O         | F WELL (H                                          | Report location clearly as                               | d in accordance | vith any S | tate requirements.*) |          | Basin Baket                                                      |                           |
| 3. ADDRESS OF         |                                                    | O, Farmington,                                           | New Mexico      | )          |                      |          | 244<br>10. FIELD AND POOL,                                       | OR WILDCAT                |
| PAN AN                | erican                                             | PETROLEUM COR                                            | PORATION        |            |                      |          | 9. WELL NO.                                                      |                           |
| OIL WELL 2. NAME OF O | , y                                                | VELL OTHER                                               |                 |            | NGLE MULTI           | PLR      | S. FARM OR LEASE N                                               |                           |
| 1a. TYPE OF W         | DR                                                 | ILL 🝱                                                    | DEEPEN          |            | PLUG BA              | CK 🗆     | 7. UNIT AGREEMENT                                                | <del>_</del>              |
| APPLI                 | CATIO                                              | N FOR PERMIT                                             | TO DRILL,       | DEEP       | N, OR PLUG           | BACK     | 6. IF INDIAN, ALLOTT                                             | EE OR TRIBE NAME          |
|                       |                                                    | GEOL                                                     | OGICAL SUR      | VEY        |                      |          | SF 07890                                                         |                           |
|                       |                                                    | DEPARTMEN                                                | IT OF THE       | INTER      | RIOR                 |          | 5. LEASE DESIGNATION                                             | N AND SERIAL NO.          |

Completion will be determined upon reaching total depth.

| Copies | of | Location | Plat | 470 | RETEIVED                      |
|--------|----|----------|------|-----|-------------------------------|
|        |    |          |      |     | MAR & 4 1986<br>OIL GON, COM. |