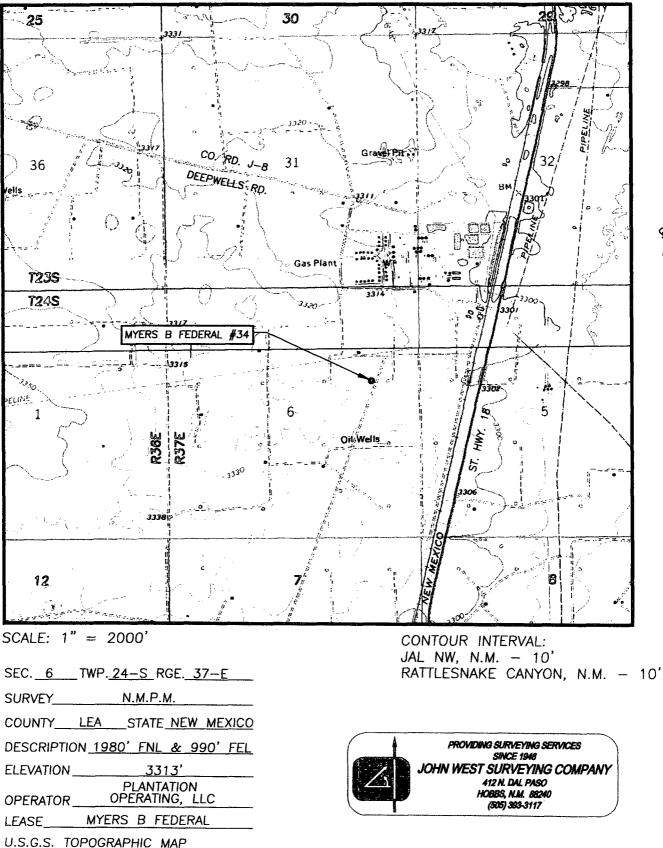

## LOCATION VERIFICATION MAP

JAL NW, N.M.

SCALE: 1" = 2 MILES

SEC. <u>6</u> TWP.<u>24–S</u> RGE. <u>37–E</u> SURVEY <u>N.M.P.M.</u> COUNTY <u>LEA</u> STATE <u>NEW MEXICO</u> DESCRIPTION <u>1980'</u> FNL & <u>990'</u> FEL ELEVATION <u>3313'</u> PLANTATION OPERATOR <u>OPERATING</u>, LLC LEASE <u>MYERS B FEDERAL</u>