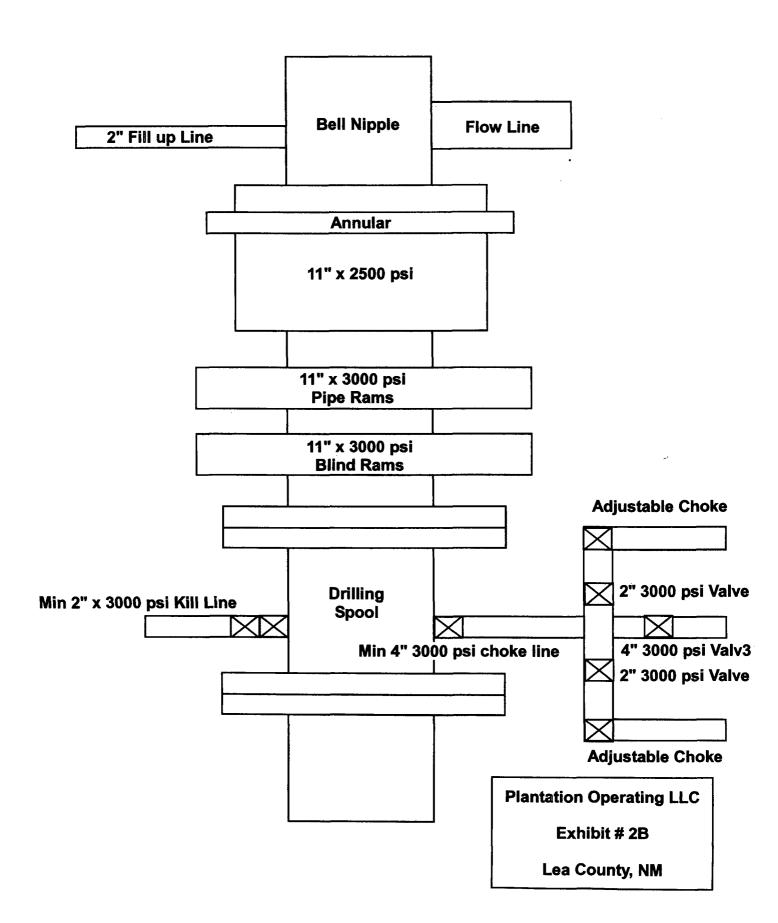

# Plantation Operating, LLC BOP Schematic for 6-1/8 or- 7-7/8" Hole

Amoco Production Company P. O. Box 68 Hobbs, New Mexico 88240

Attention: Mr. S. J. Okerson

Gentlemen:

You are hereby authorized to simultaneously dedicate an existing 160-acre proration unit, previously approved by NSP-1076, and comprising the NE/4 of Section 6, Township 24 South, Range 37 East, NMPM, to your Myers "B" Federal RA/B Well Nos. 11 and 31 located in Units B and G, respectively, of said Section 6, Lea County, New Mexico.