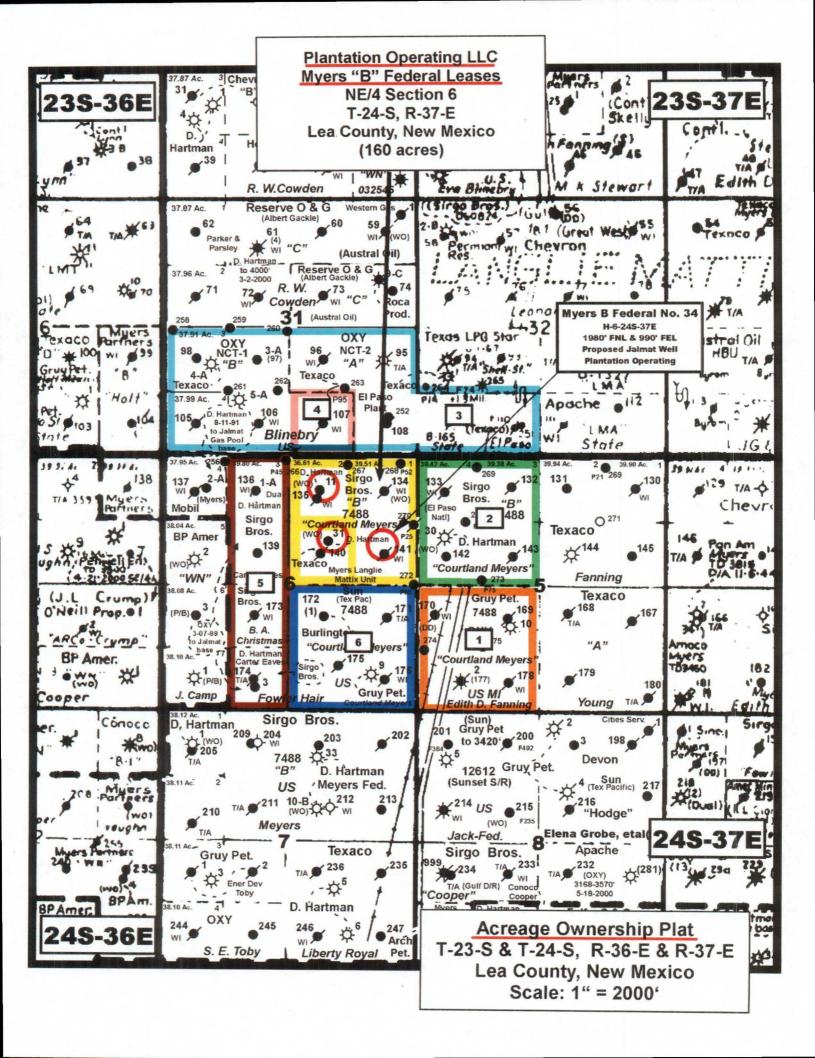

# LIST OF OFFSET JALMAT OPERATORS

,•

•

Plantation Operating, LLC Myer B Federal # 34 H-6-T24S-R37E Unit H, Sec. 6, T-24S, R37E Lea County, New Mexico

| Tract No.      | Operator                          | Lease and Well Name (s)             | Well Locations | PU Description                                                                     | No. of Acres ACT/INA | ACT/INA |
|----------------|-----------------------------------|-------------------------------------|----------------|------------------------------------------------------------------------------------|----------------------|---------|
| 1 (Orange)     | Gruy Petroleum Management Company | Courtland Myers #10                 | K-5-24S-37E    | SW/4 Section 5,<br>T-24-S, R-37-E                                                  | 160                  | ACT     |
| 2 (Green)      | Plantation Operating, LLC         | Myers B Federal RA B #30            | E-5-24S-37E    | NW/4 Section 5,<br>T-24-S, R-37-E                                                  | 160                  | INA     |
| 3 (Light Blue) | XTO Energy Incorporated           | E E Blinebry A Federal NCT-1 Com #5 | N-31-23S-37E   | SW/4, N/2 SE/4, SE/4 SE/4<br>Section 31 and S/2 SW/4<br>Section 32, T-23-S, R-37-E | 355.96               | ACT     |
| 4 (Pink)       | Oxy USA WTP LP                    | Myers Langlie Mattix Unit #107      | 0-31-23S-37E   | SW/4, SE/4 Section 31,<br>T-23-S, R-37-E                                           | 40                   | INA     |
| 5 (Brown)      | Plantation Operating, LLC         | Carter Eaves NCT A #1               | N-6-24S-37E    | E/2 NW/4, E/2 SW/4<br>Section 6, T-24-S, R-37-E                                    | 159.8                | ACT     |
| 6 (Dark Blue)  | Gruy Petroleum Management Company | Courtland Myers #9                  | P-6-24S-37E    | SE/4 Section 6,<br>T-24-S, R-37-E                                                  | 160                  | ACT     |