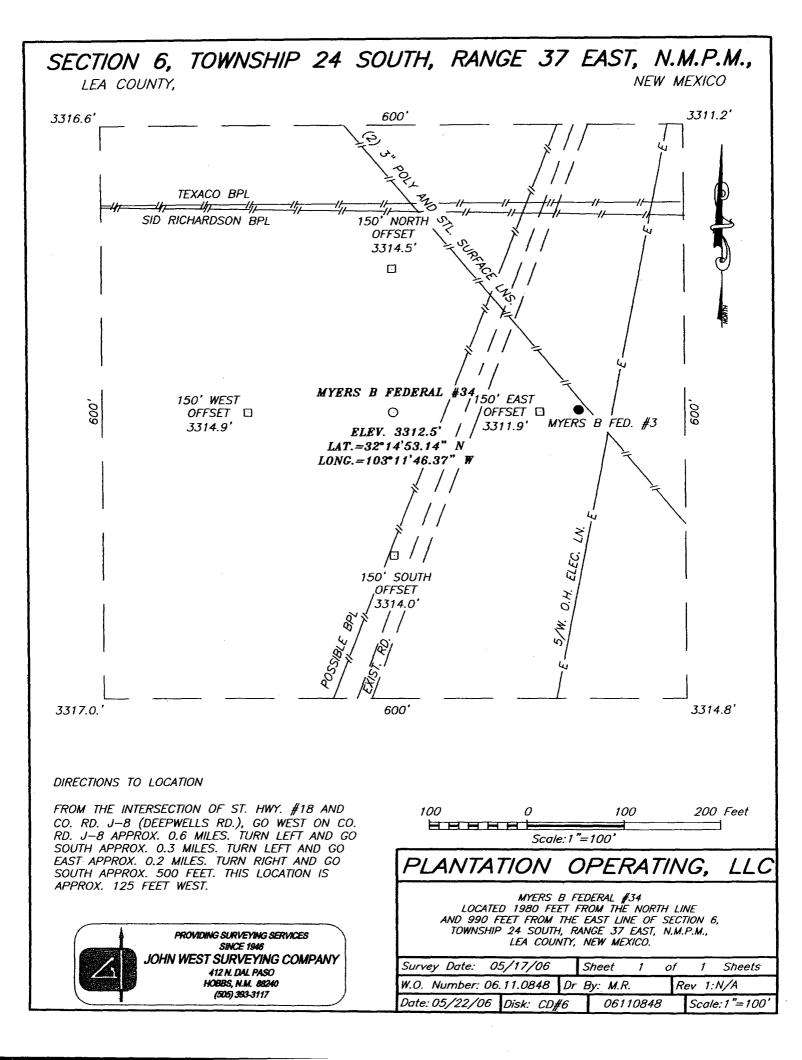

### State of New Mexico

Energy, Minerals and Natural Resources Department

M 88240 Form C-102 Revised October 12, 2005 DISTRICT II OIL CONSERVATION DIVISION Submit to Appropriate District Office 1301 T. GRAND AVENUE, ARTESIA, NM 88210 State Lease - 4 Copies 1220 SOUTH ST. FRANCIS DR. Fee Lease - 3 Copies DISTRICT III Santa Fe, New Mexico 87505 1000 Rio Brazos Rd., Aztec, NM 87410 DISTRICT IV WELL LOCATION AND ACREAGE DEDICATION PLAT □ AMENDED REPORT 1220 S. ST. FRANCIS DR., SANTA PE, NH 87505 Pool Code Pool Name API Number **Property** Code **Property** Name Well Number MYERS B FEDERAL 34 **Operator** Name Elevation OGRID No PLANTATION OPERATING, LLC 3313 Surface Location Feet from the North/South line East/West line UL or lot No. Section Township Range Lot Idn Feet from the County 24-S 37-E 1980 NORTH 990 EAST LEA Η 6 Bottom Hole Location If Different From Surface Lot Idn North/South line East/West line Feet from the Feet from the UL or lot No. Section Township Range County Dedicated Acres Joint or Infill Consolidation Code Order No. NO ALLOWABLE WILL BE ASSIGNED TO THIS COMPLETION UNTIL ALL INTERESTS HAVE BEEN CONSOLIDATED OR A NON-STANDARD UNIT HAS BEEN APPROVED BY THE DIVISION LOT 2 LOT 3 IOT 1 LOT 4 **OPERATOR CERTIFICATION** I hereby certify that the information herein is true and complete to the best of my knowledge and belief, and that this organization either owns a working interest or unleased mineral interest in the land including the proposed bottom hole location or has a right to drill this well at this location pursuant to a contract with an owner of such mineral or working interest, or to a voluntary pooling agreement or a compulsory pooling order heretofore entered by the divigion. 37.95 AC 39.80 AC 39.65 AC 39.51 AC by the divi LOT 5 3316.6 6/15/06 3311.2 Signat 100 -990' LRES Јоц Printed Name 600' 3317.0' 3314.8' SURVEYOR CERTIFICATION 38.04 AC LOT 6 I hereby certify that the well location shown on this plat was plotted from field notes of actual surveys made by me or under my supervision, and that the same is true and correct to the best of my belief. GEODETIC COORDINATES NAD 27 NME Y=455836.7 N X=851558.2 E Date Surveyed LAT.=32°14'53.14" N LONG.=103\*11'46.37" W MR Date Survey Signature & Seal of Professional Surveyor 38.08 AC LOT 7 N MEX E mm 5/26/06 نيون<u>ي</u> نيراني 06.11.0848. Certificate No. GARY EIDSON RONALD JEIDSON 12641 Million Contraction RUNAL PROFESSIONAL 3239