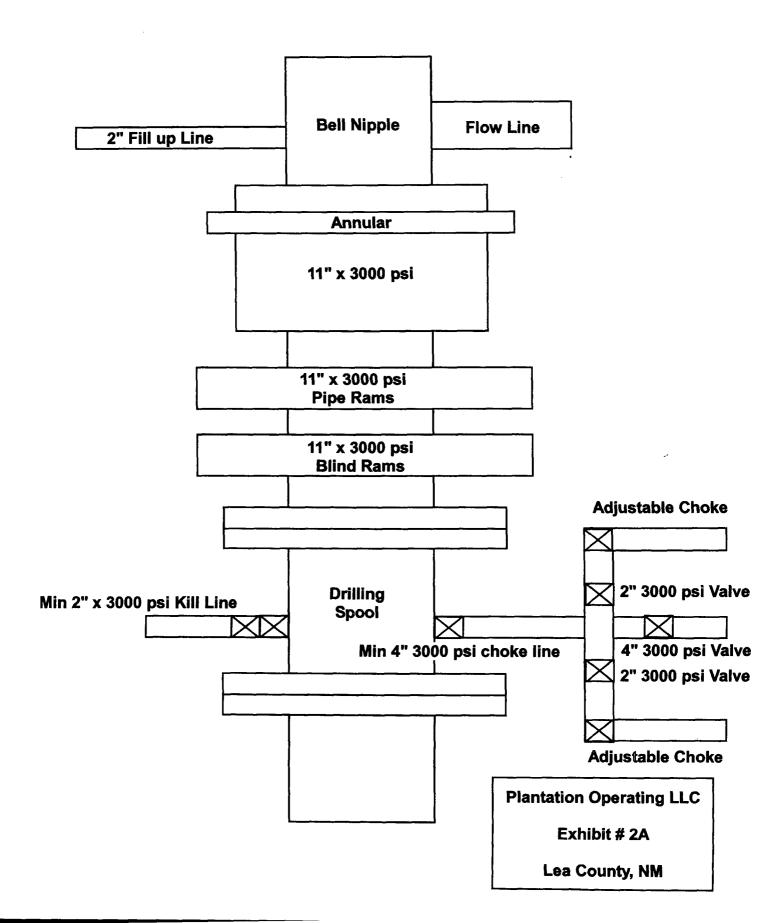

br> | <br><u> </u> | <br> |  |
|                      | <br> | <br>         | <br> |  |

Printed Name/Title <u>Donald P. Dotson / COO</u> Signature <u>Signature</u> Your certification and NMOCD approval of this application/closure does not relieve the operator of liability should the contents of the pit or tank contaminate ground water or otherwise endanger public health or the environment. Nor does it relieve the operator of its responsibility for compliance with any other federal, state, or local laws and/or regulations.

| Approval:          |           |       |
|--------------------|-----------|-------|
| Printed Name/Title | Signature | Date: |

# Plantation Operating, LLC BOP Schematic for 8-3/4 or- 7-7/8" Hole



# Plantation Operating, LLC BOP Schematic for 6-1/8 or- 7-7/8" Hole





Amoco Production Company P. O. Box 68 Hobbs, New Mexico 88240

Attention: Mr. S. J. Okerson

Gentlemen:

You are hereby authorized to simultaneously dedicate an existing 160-acre proration unit, previously approved by NSP-1076, and comprising the NE/4 of Section 6, Township 24 South, Range 37 East, NMPM, to your Myers "B" Federal RA/B Well Nos. 11 and 31 located in Units B and G, respectively, of said Section 6, Lea County, New Mexico.

Further, you are hereby permitted to produce the allowable from any of the wells on the proration unit in any proportion.

ncerely RAMEY D. Director

File

JDR/RLS/dr

cc: Oil Conservation Division - Hobbs
Oil & Sas Engineering Committee - Hobbs
U. S. Geological Survey - Hobbs

4



Amoco Production Company

Post Office Box 68 Hobbs, New Mexico 88240

S